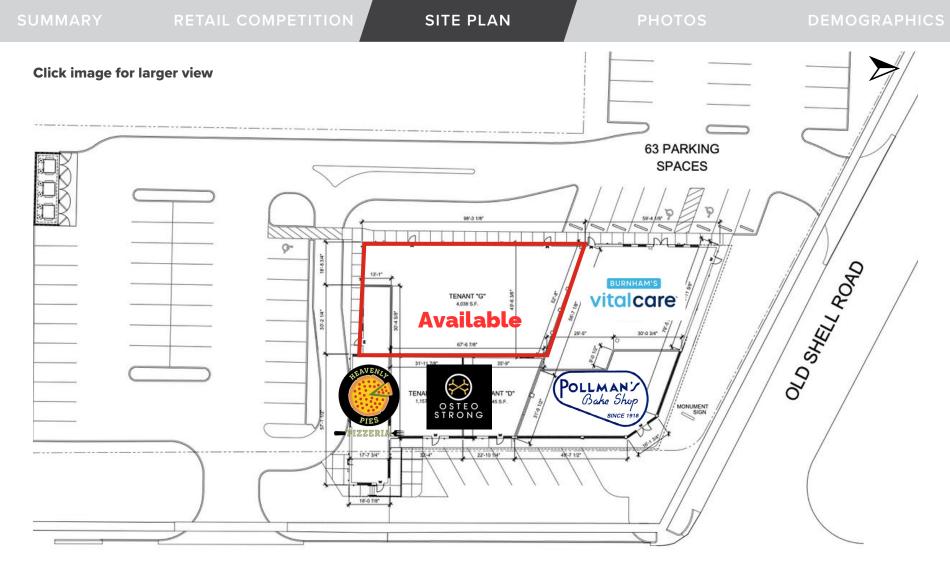

#### **PROPERTY OVERVIEW**

The building is located on the signalized corner of Old Shell Road and Bayshore Avenue directly across the street from UMS-Wright Preparatory School with tremendous storefront visibility. The Blue Bird property is situated in the heart of Midtown Mobile with ample parking available. Join Pollman's Bakery, Burnham's Vital Care, Osteostrong, and Heavenly Pie Pizzeria in the newly renovated Blue Bird Hardware Building. Restaurant, retail, medical and office space are just a few of the options this space is well suited for.

#### **BUILDING SIZE**

• 12,600 ± SF

### AVAILABLE

• Suite G: 4,084 ± SF

### LEASE RATE

• \$11.00 PSF NNN

### NEARBY BUSINESSES

- Publix
- UMS-Wright Preparatory School
- Popeyes
- O'REilly Auto Parts
- Taco Mama
- Cammie's Old Dutch
- USPS
- Rock N' Roll Sushi
- The Simple Greek

STIRLINGPROPERTIES.COM / f У 🞯 in