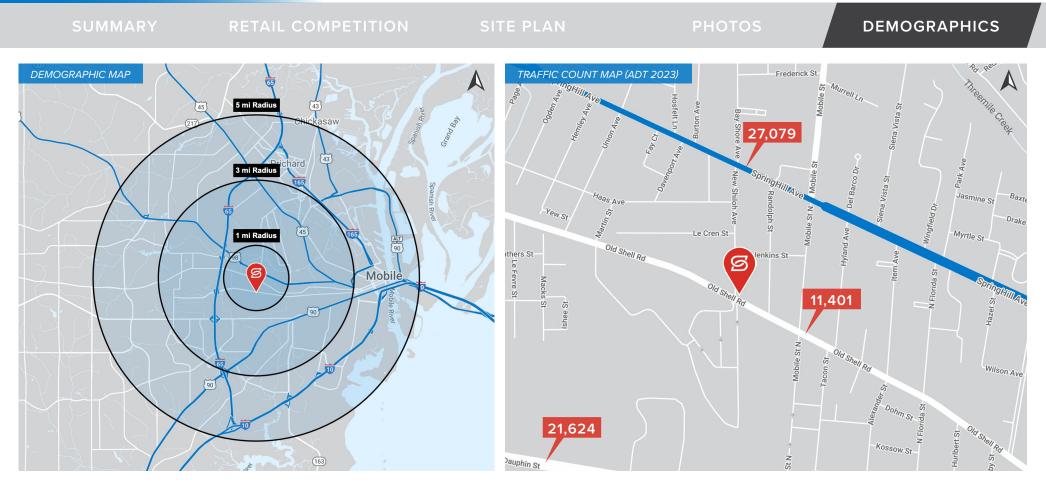

### **2024 DEMOGRAPHICS**

|            | 1 MILE | 3 MILE | 5 MILE  |                   | 1 MILE   | 3 MILE   | 5 MILE   |            | 1 MILE | 3 MILE | 5 MILE |
|------------|--------|--------|---------|-------------------|----------|----------|----------|------------|--------|--------|--------|
| POPULATION | 9,375  | 70,205 | 145,738 | AVG. HH<br>INCOME | \$74,259 | \$80,138 | \$74,622 | HOUSEHOLDS | 4,189  | 30,478 | 60,900 |