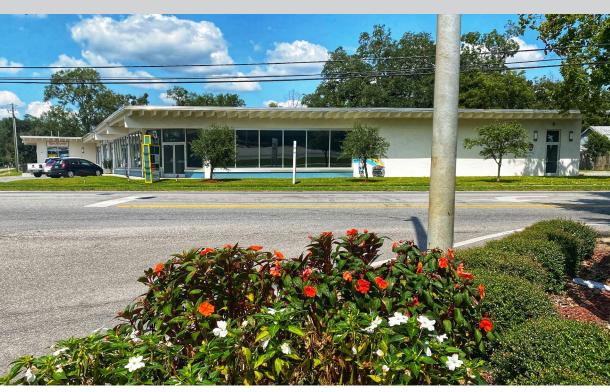

#### **PROPERTY OVERVIEW**

The building is located on the signalized corner of Old Shell Road and Bayshore Avenue directly across the street from UMS-Wright Preparatory School with tremendous storefront visibility. The Blue Bird property is situated in the heart of Midtown Mobile with ample parking available. Join Pollman's Bakery, Burnham's Vital Care, Osteostrong, and Heavenly Pie Pizzeria in the newly renovated Blue Bird Hardware Building. Restaurant, retail, medical and office space are just a few of the options this space is well suited for.