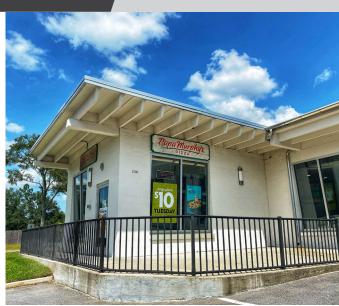

#### **PROPERTY OVERVIEW**

The building is located on the signalized corner of Old Shell Road and Bayshore Avenue directly across the street from UMS-Wright Preparatory School with tremendous storefront visibility. The Blue Bird property is situated in the heart of Midtown Mobile with ample parking available. Join Pollman's Bakery, Burnham's Vital Care, Osteostrong, and Heavenly Pie Pizzeria in the newly renovated Blue Bird Hardware Building. Restaurant, retail, medical and office space are just a few of the options this space is well suited for.