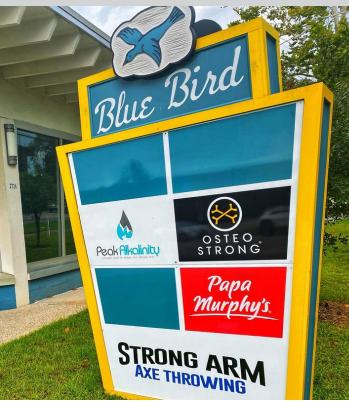

#### **PROPERTY OVERVIEW**

The building is located on the signalized corner of Old Shell Road and Bayshore Avenue directly across the street from UMS-Wright Preparatory School with tremendous storefront visibility. The Blue Bird property is situated in the heart of Midtown Mobile with ample parking available. Join Pollman's Bakery, Burnham's Vital Care, Osteostrong, and Heavenly Pie Pizzeria in the newly renovated Blue Bird Hardware Building. Restaurant, retail, medical and office space are just a few of the options this space is well suited for.