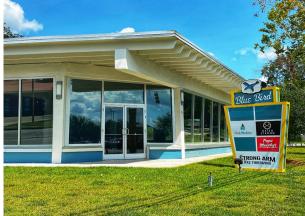

#### **PROPERTY OVERVIEW**

The building is located on the signalized corner of Old Shell Road and Bayshore Avenue directly across the street from UMS-Wright Preparatory School with tremendous storefront visibility. The Blue Bird property is situated in the heart of Midtown Mobile with ample parking available. Join Pollman's Bakery, Burnham's Vital Care, Osteostrong, and Heavenly Pie Pizzeria in the newly renovated Blue Bird Hardware Building. Restaurant, retail, medical and office space are just a few of the options this space is well suited for.