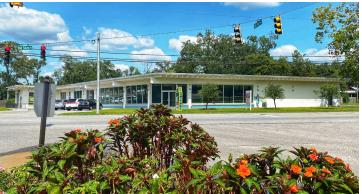

#### **PROPERTY OVERVIEW**

The building is located on the signalized corner of Old Shell Road and Bayshore Avenue directly across the street from UMS-Wright Preparatory School with tremendous storefront visibility. The Blue Bird property is situated in the heart of Midtown Mobile with ample parking available. Join Pollman's Bakery, Burnham's Vital Care, Osteostrong, and Heavenly Pie Pizzeria in the newly renovated Blue Bird Hardware Building. Restaurant, retail, medical and office space are just a few of the options this space is well suited for.