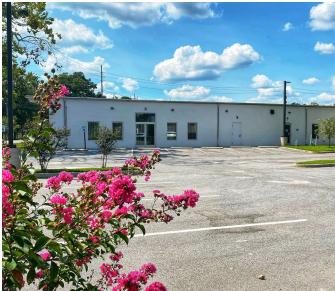

#### **PROPERTY OVERVIEW**

The building is located on the signalized corner of Old Shell Road and Bayshore Avenue directly across the street from UMS-Wright Preparatory School with tremendous storefront visibility. The Blue Bird property is situated in the heart of Midtown Mobile with ample parking available. Join Pollman's Bakery, Burnham's Vital Care, Osteostrong, and Heavenly Pie Pizzeria in the newly renovated Blue Bird Hardware Building. Restaurant, retail, medical and office space are just a few of the options this space is well suited for.