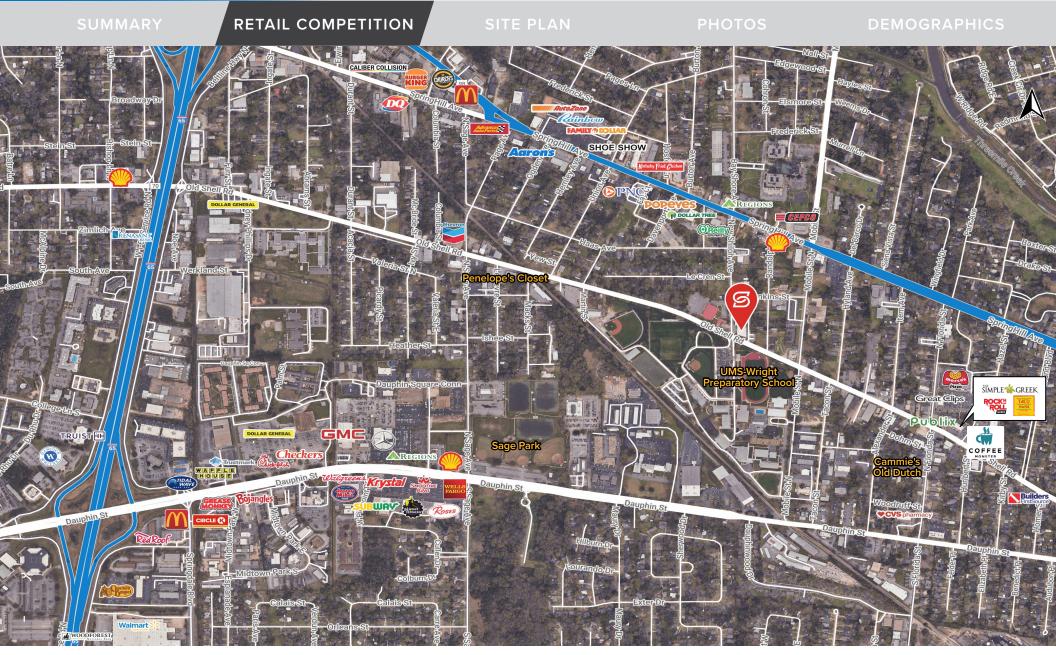

### NEARBY BUSINESSES

- Publix
- UMS-Wright Preparatory School
- Popeyes
- O'REilly Auto Parts
- Taco Mama
- Cammie's Old Dutch
- USPS
- Rock N' Roll Sushi
- The Simple Greek

STIRLINGPROPERTIES.COM / f У 🞯 in