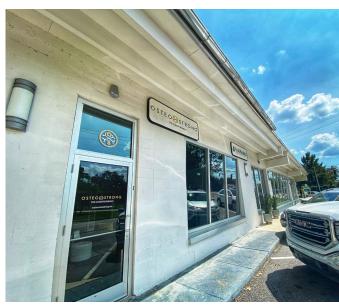

#### **PROPERTY OVERVIEW**

The building is located on the signalized corner of Old Shell Road and Bayshore Avenue directly across the street from UMS-Wright Preparatory School with tremendous storefront visibility. The Blue Bird property is situated in the heart of Midtown Mobile with ample parking available. Join Pollman's Bakery, Burnham's Vital Care, Osteostrong, and Heavenly Pie Pizzeria in the newly renovated Blue Bird Hardware Building. Restaurant, retail, medical and office space are just a few of the options this space is well suited for.