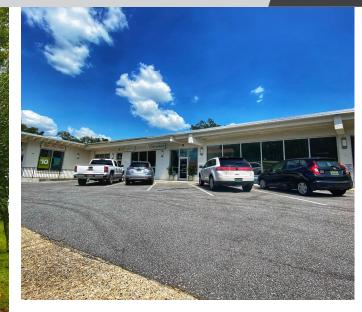

#### **PROPERTY OVERVIEW**

The building is located on the signalized corner of Old Shell Road and Bayshore Avenue directly across the street from UMS-Wright Preparatory School with tremendous storefront visibility. The Blue Bird property is situated in the heart of Midtown Mobile with ample parking available. Join Pollman's Bakery, Burnham's Vital Care, Osteostrong, and Heavenly Pie Pizzeria in the newly renovated Blue Bird Hardware Building. Restaurant, retail, medical and office space are just a few of the options this space is well suited for.