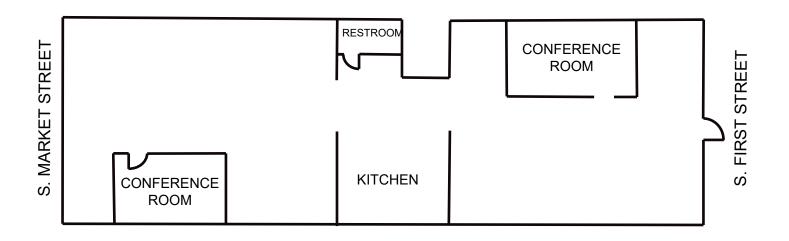

# Creative Office/Retail Space For Lease in Downtown San Jose ±3,900 Square Feet Available

FLOORPLAN NOT TO SCALE