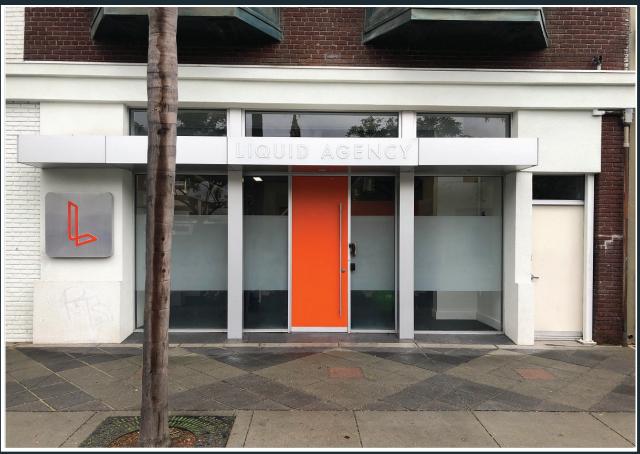

### Creative Office/Retail Space For Lease in Downtown San Jose ±3,900 Square Feet Available

## 448 S. 1ST STREET, SAN JOSE, CA.

#### **Property Highlights:**

- Unique Office/Retail Space in SOFA District
- High Image, Updated Space
- Tall Ceilings
- Frontage on Both First Street & Market Street
- Abundant Open Space
- Two (2) Conference Rooms