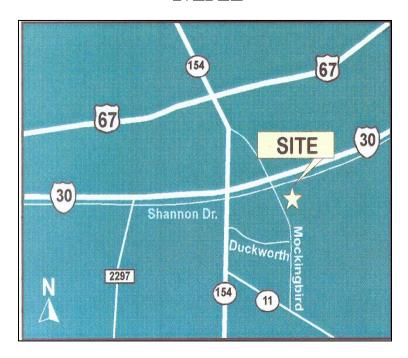

ROPERTY INFORMATION

| Location:                        | 1401 Mockingbird Lane,<br>Sulphur Springs, Texas            |
|----------------------------------|-------------------------------------------------------------|
| <b>Square Footage Available:</b> | Suite 4 - Approximately 1,794 SF                            |
| General Access:                  | Interstate 30<br>Mockingbird Lane                           |
| Anchors:                         | Harbor Freight Texas Hibbett Aaron's Rents                  |
| Amenities:                       | High visiablity, easy ingress and egress, exellent signage. |
| Zoning:                          | Commercial                                                  |



# **SITE PLAN**





# **FLOOR PLAN**

(Actual layout may vary)





#### **MAP**



# **TRAFFIC COUNTS**



This information has been secured from sources we believe to be reliable, but we make no representations or warranties, expressed or implied, as to the accuracy of the information. References to square footage or age are approximate. Buyer must verify the information and bears all risk for any inaccuracies.