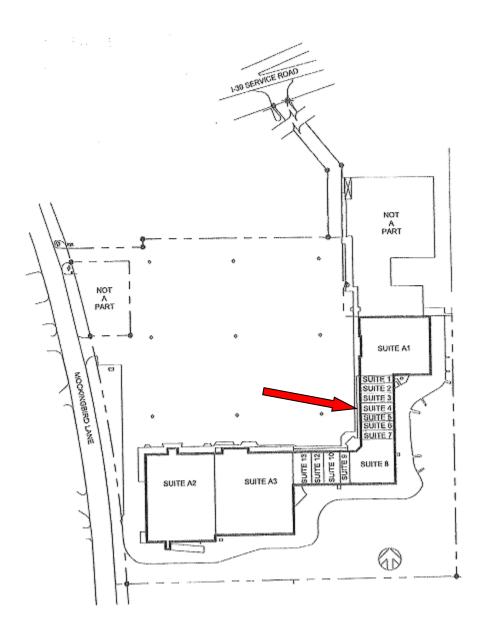

ox 3449
Longview, Texas 75606
www.beerwellseasttexas.com



#### PROPERTY INFORMATION

| Location:                        | 1401 Mockingbird Lane,<br>Sulphur Springs, Texas            |
|----------------------------------|-------------------------------------------------------------|
| <b>Square Footage Available:</b> | Suite 4 - Approximately 1,794 SF                            |
| General Access:                  | Interstate 30<br>Mockingbird Lane                           |
| Anchors:                         | Harbor Freight Texas Hibbett Aaron's Rents                  |
| Amenities:                       | High visiablity, easy ingress and egress, exellent signage. |
| Zoning:                          | Commercial                                                  |



# **SITE PLAN**





# **FLOOR PLAN**

(Actual layout may vary)





#### **MAP**



# **TRAFFIC COUNTS**



This information has been secured from sources we believe to be reliable, but we make no representations or warranties, expressed or implied, as to the accuracy of the information. References to square footage or age are approximate. Buyer must verify the information and bears all risk for any inaccuracies.