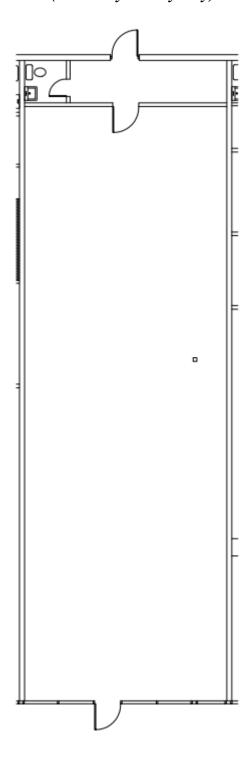

exas.com



#### PROPERTY INFORMATION

| Location:                        | 1401 Mockingbird Lane,<br>Sulphur Springs, Texas            |
|----------------------------------|-------------------------------------------------------------|
| <b>Square Footage Available:</b> | Suite 4 - Approximately 1,794 SF                            |
| General Access:                  | Interstate 30<br>Mockingbird Lane                           |
| Anchors:                         | Harbor Freight Texas Hibbett Aaron's Rents                  |
| Amenities:                       | High visiablity, easy ingress and egress, exellent signage. |
| Zoning:                          | Commercial                                                  |



# **SITE PLAN**





# **FLOOR PLAN**

(Actual layout may vary)





#### **MAP**



# **TRAFFIC COUNTS**



This information has been secured from sources we believe to be reliable, but we make no representations or warranties, expressed or implied, as to the accuracy of the information. References to square footage or age are approximate. Buyer must verify the information and bears all risk for any inaccuracies.