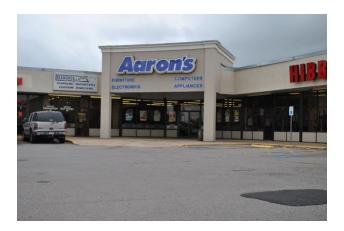

#### PROPERTY INFORMATION

| Location:                        | 1401 Mockingbird Lane,<br>Sulphur Springs, Texas            |
|----------------------------------|-------------------------------------------------------------|
| <b>Square Footage Available:</b> | Suite 4 - Approximately 1,794 SF                            |
| General Access:                  | Interstate 30<br>Mockingbird Lane                           |
| Anchors:                         | Harbor Freight Texas Hibbett Aaron's Rents                  |
| Amenities:                       | High visiablity, easy ingress and egress, exellent signage. |
| Zoning:                          | Commercial                                                  |