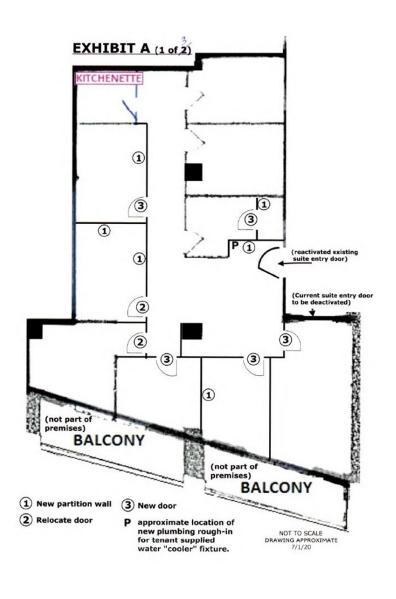

## Space Photos & Plans

- 9 Offices, reception and kitchenette
- Corner Suite with 2 sides of windows
- Fully Furnished
- Expiration Nov, 2025

Greg Tabb 301-758-0777 gregtabb@thegenaugroup.com

The Genau Group Realty Advisors 1054 31st Street NW, DC 202-450-3701

## Space Photos & Plans

Greg Tabb 301-758-0777 gregtabb@thegenaugroup.com