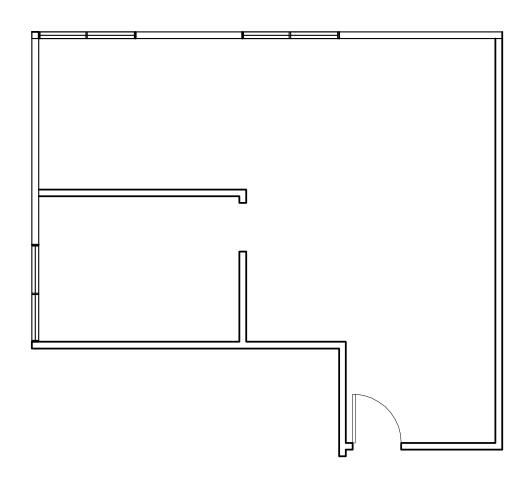

#### FLOORPLAN TO COME

 $2^{nd}$  floor-Unit 9 | ±742 SF

 $2^{nd}$  floor-Suite  $2B \mid \pm 711 SF$ 