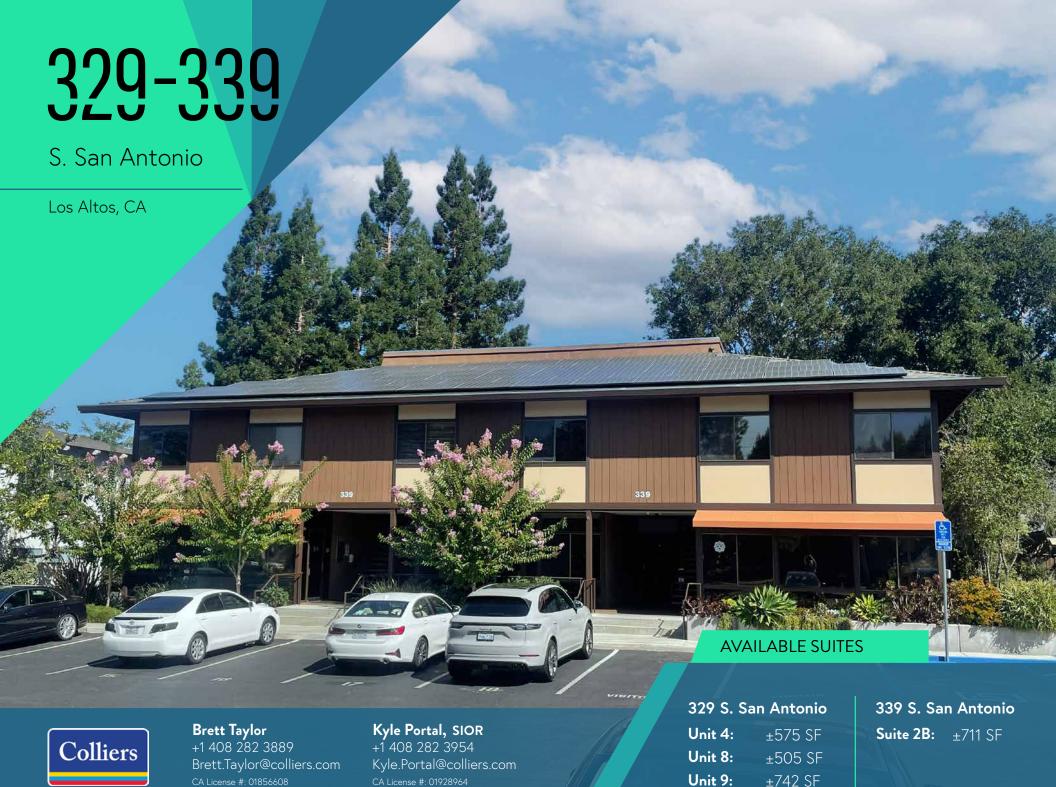

 $2^{nd}$  floor-Unit  $4 \mid \pm 575$  SF

329

 $2^{nd}$  floor-Unit 8 |  $\pm 505$  SF

Available August 1, 2024

#### FLOORPLAN TO COME

 $2^{nd}$  floor-Unit 9 | ±742 SF

 $2^{nd}$  floor-Suite  $2B \mid \pm 711 SF$ 