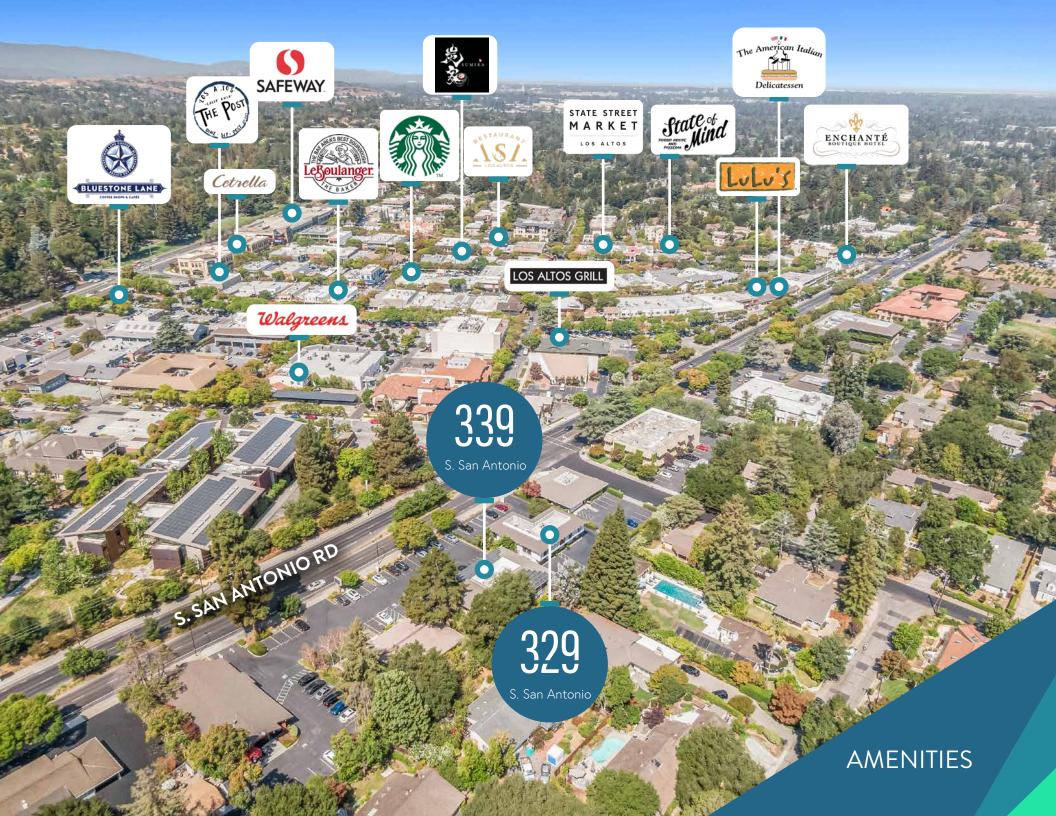

$2^{nd}$  floor-Unit  $4 \mid \pm 575$  SF



329

 $2^{nd}$  floor-Unit 8 |  $\pm 505$  SF

Available August 1, 2024

#### FLOORPLAN TO COME

 $2^{nd}$  floor-Unit 9 | ±742 SF





 $2^{nd}$  floor-Suite  $2B \mid \pm 711 SF$ 





#### **CONTACT:**

Brett Taylor +1 408 282 3889 Brett.Taylor@colliers.com CA License #: 01856608 Kyle Portal, SIOR +1 408 282 3954 Kyle.Portal@colliers.com CA License #: 01928964



Copyright © 2024 Colliers. Information herein has been obtained from sources deemed reliable, however its accuracy cannot be guaranteed. The user is required to conduct their own due diligence and verification.