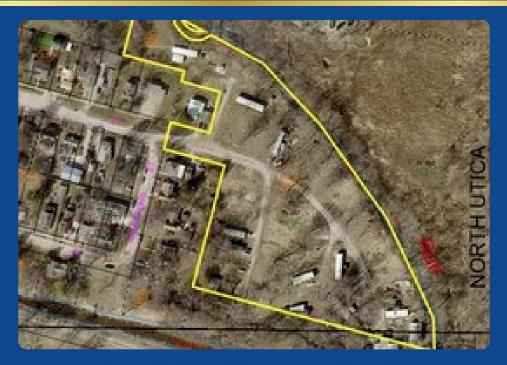

## The Park at Clark's Run 500 E. Church St., Utica, IL 61373

## Mobile Home Park

10 mobile homes are owned by the mobile home park owner. Mobile homes range in size from 750 - 1200 sq. ft. 8 are currently rented. One is currently vacant and the tenth mobile home is currently used for storage but could be converted into 2, 1 bedroom 1 bath units. Mobile home park owner rents 4 lots to individual mobile home owners, one of whom is not paying rent. An additional garage unit with an office is currently used for storage, but could be rented to a small business. The mobile home park is consistently highly profitable. The owner is available to review the financials and is available to train/assist the new owner. Parcel is in a flood plain.