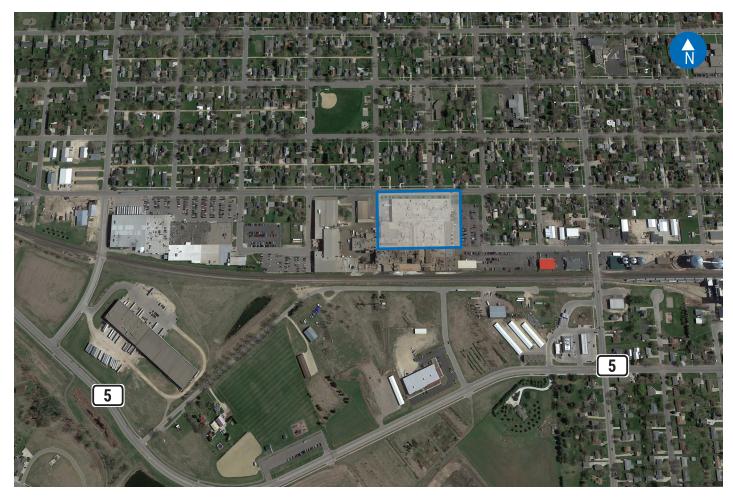

ty Highlights**

- 16' clear height
- One (1) Drive-in Door
- A/C available in warehouse
- On-site Ownership and Management
- Office divisible
- Warehouse divisible

For information, please contact:

#### **Brian Netz**

Executive Managing Director t 612-430-9947 brian.netz@nmrk.com

#### **Lucas Long**

Director t 612-430-9952 lucas.long@nmrk.com 100 South Fifth Street, Suite 2100 Minneapolis, MN 55402

**NEWMARK** 

nmrk.com

The information contained herein has been obtained from sources deemed reliable but has not been verified and no guarantee, warranty or representation, either express or implied, is made with respect to such information. Terms of sale or lease and availability are subject to change or withdrawal without notice.

# 520 N $8^{\text{TH}}$ STREET | LAKE CITY, MN 55041



# **Photos**





# CONTACT

**Brian Netz** 

Executive Managing Director t 612-430-9947 brian.netz@nmrk.com

nmrk.com

Lucas Long

Director t 612-430-9952 lucas.long@nmrk.com



# **Floor Plan**







# **Brian Netz**

Executive Managing Director t 612-430-9947 brian.netz@nmrk.com nmrk.com Lucas Long
Director
t 612-430-9952

lucas.long@nmrk.com