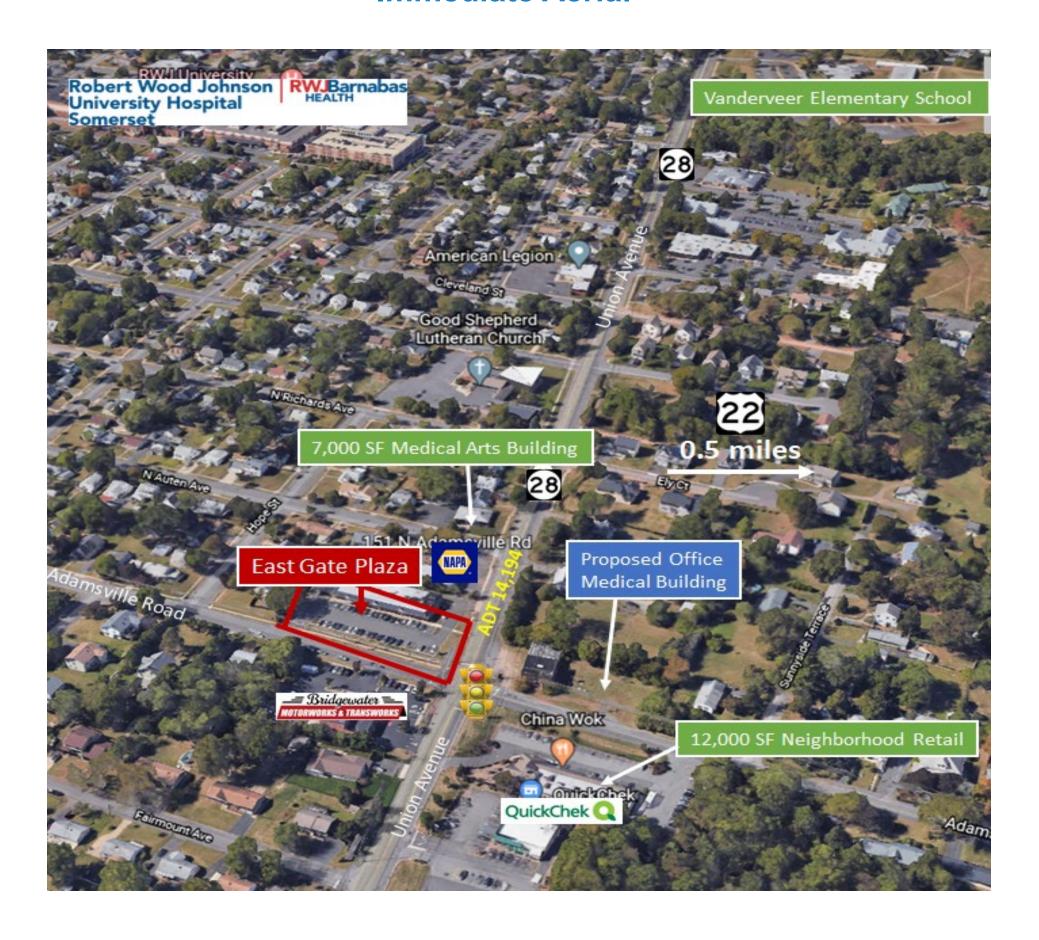

## **Immediate Aerial**

#### **PROPERTY DESCRIPTION**

East Gate Plaza is situated at a signalized corner with a primary ingress-egress from Adamsville Road and Union Avenue / State Route 28. The 9,865 SF neighborhood center is occupied by long time tenants Ambiance Hair and Nails and Sunbelievable. The 1,300 SF inline unit affords good visibility and exposure and is in movecondition.

#### **TRAFFIC COUNT**

ADT 14,194 along Route 28/Union Ave