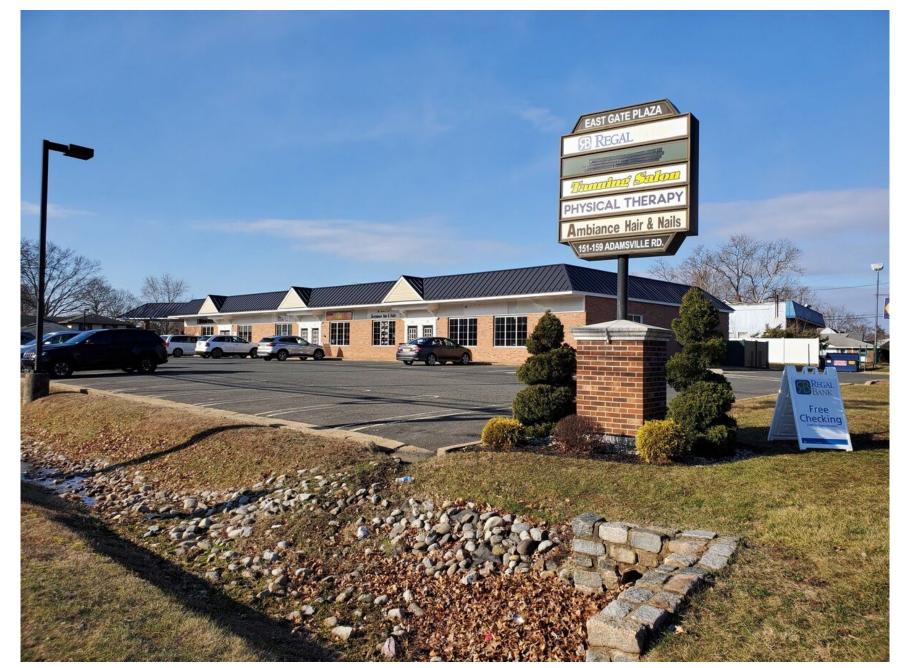

#### **PROPERTY DESCRIPTION**

East Gate Plaza is situated at a signalized corner with a primary ingress-egress from Adamsville Road and Union Avenue / State Route 28. The 9,865 SF neighborhood center is occupied by long time tenants Ambiance Hair and Nails and Sunbelievable. The 1,300 SF inline unit affords good visibility and exposure and is in movecondition.

#### **AVAILABLE SPACE**

Unit 3: 1,300 SF (Former Physical Therapist)