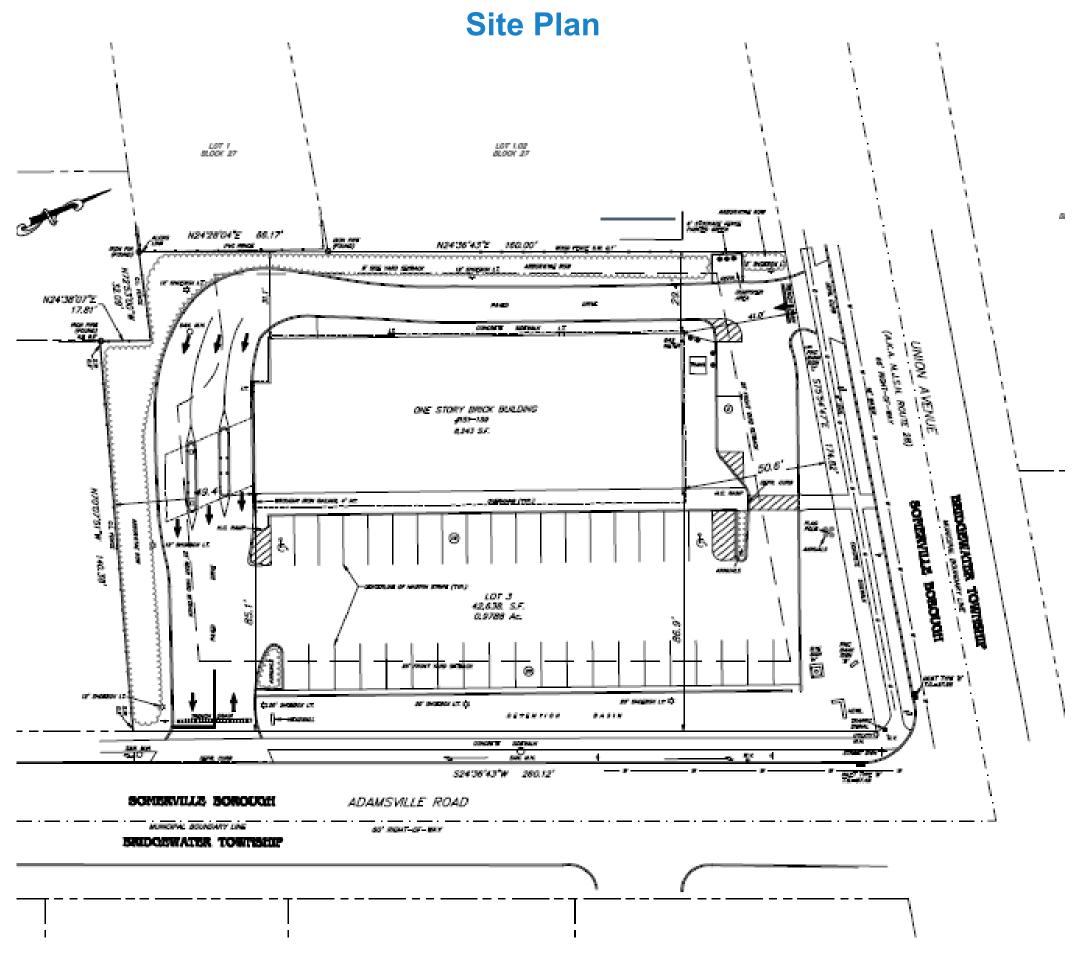

#### **PROPERTY DESCRIPTION**

East Gate Plaza is situated at a signalized corner with a primary ingress-egress from Adamsville Road and Union Avenue / State Route 28. The 9,865 SF neighborhood center is occupied by long time tenants Ambiance Hair and Nails and Sunbelievable. The 1,300 SF inline unit affords good visibility and exposure and is in movecondition.

#### **PARKING**

On-site parking for 38 cars