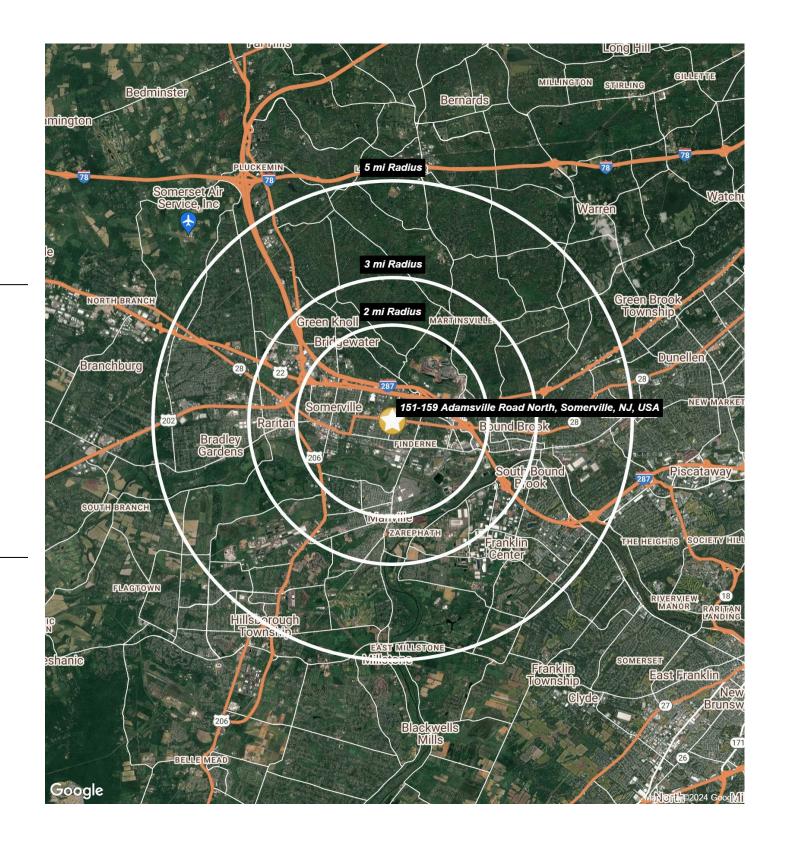

# **AREA DEMOGRAPHICS**

## 2 Mile Radius

| Population                | 31,215    |
|---------------------------|-----------|
| Average HH Income         | \$136,549 |
| Median HH Income          | \$109,227 |
| Total Households          | 11,896    |
| Median Age                | 3805      |
| <b>Daytime Population</b> | 34,389    |

## 3 Mile Radius

| Population                | 63,077    |
|---------------------------|-----------|
| Average HH Income         | \$146,487 |
| Median HH Income          | \$116,839 |
| Total Households          | 23,678    |
| Median Age                | 39.6      |
| <b>Daytime Population</b> | 60,829    |

## **5 Mile Radius**

| Population                | 144,203   |
|---------------------------|-----------|
| Average HH Income         | \$171,099 |
| Median HH Income          | \$135,465 |
| Total Households          | 53,856    |
| Median Age                | 42.3      |
| <b>Daytime Population</b> | 127,455   |