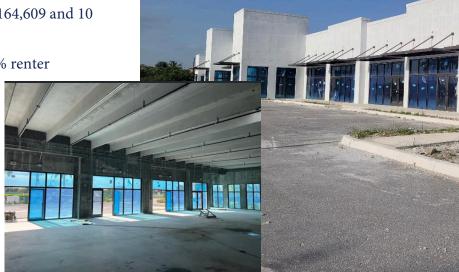

## **FOR LEASE**

AVAILABLE FROM 1,100 SF TO 15,000 SF

- New Construction delivery December 2023.
- Steps from new major development with multifamily, hotel, and entertainment complex.
- Walking Distance from the Hard Rock Stadium
- Right off the Florida Turnpike and Miami Garden Drive
- Prime Retail Exposure on 27th Ave (N.University)
- On Site Parking and Beautiful Landscape
- High Street Visibility with no blockage view