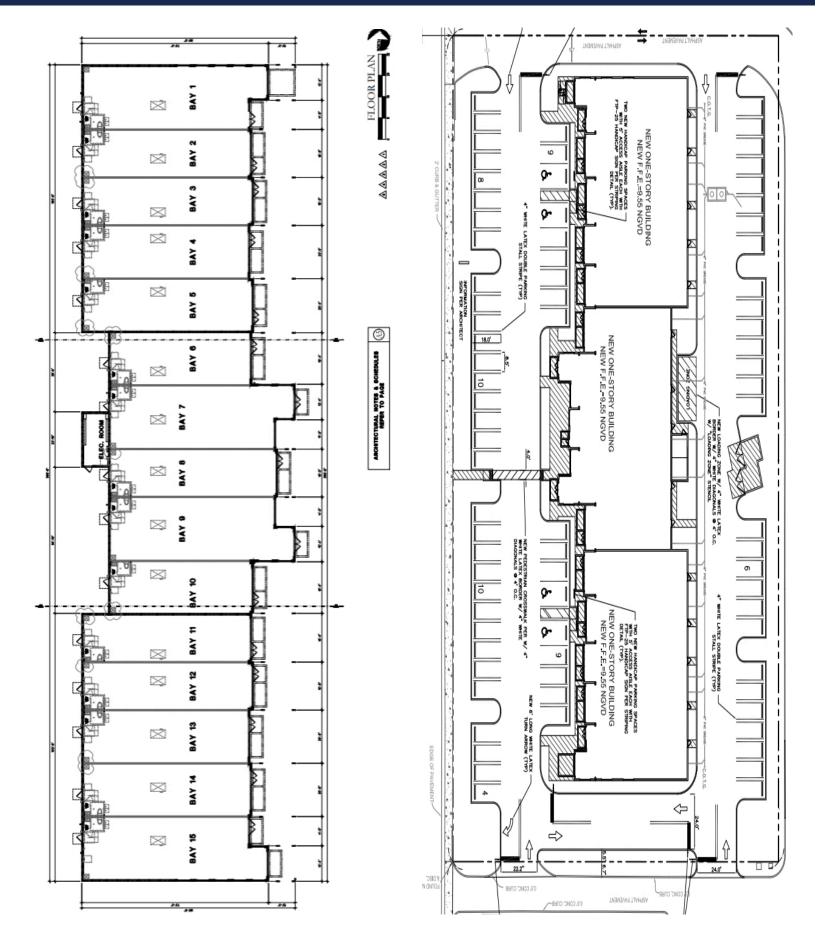

## **FOR LEASE**

AVAILABLE FROM 1,100 SF TO 15,000 SF

- New Construction delivery December 2023.
- Steps from new major development with multifamily, hotel, and entertainment complex.
- Walking Distance from the Hard Rock Stadium
- Right off the Florida Turnpike and Miami Garden Drive
- Prime Retail Exposure on 27th Ave (N.University)
- On Site Parking and Beautiful Landscape
- High Street Visibility with no blockage view

## SITE PLAN (PROPOSED) & PARKING LAYOUT