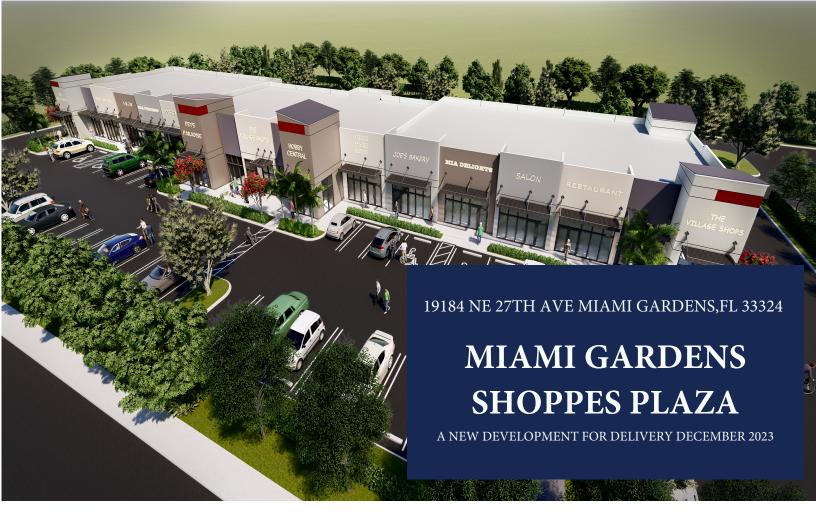

## **FOR LEASE**

AVAILABLE FROM 1,100 SF TO 15,000 SF

- New Construction delivery December 2023.
- Steps from new major development with multifamily, hotel, and entertainment complex.
- Walking Distance from the Hard Rock Stadium
- Right off the Florida Turnpike and Miami Garden Drive
- Prime Retail Exposure on 27th Ave (N.University)
- On Site Parking and Beautiful Landscape
- High Street Visibility with no blockage view

## SITE PLAN (PROPOSED) & PARKING LAYOUT