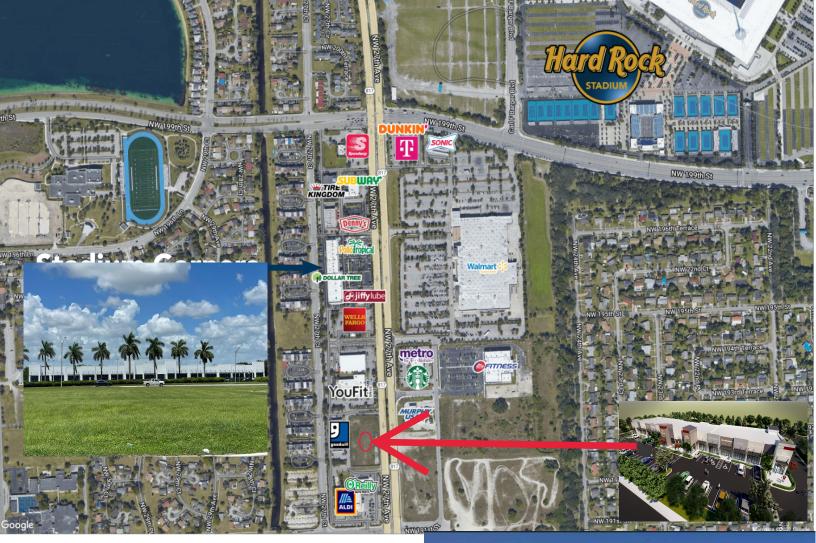

## **FOR LEASE**

AVAILABLE FROM 1,100 SF TO 15,000 SF

- New Construction delivery December 2023.
- Steps from new major development with multifamily, hotel, and entertainment complex.
- Walking Distance from the Hard Rock Stadium
- Right off the Florida Turnpike and Miami Garden Drive
- Prime Retail Exposure on 27th Ave (N.University)
- On Site Parking and Beautiful Landscape
- High Street Visibility with no blockage view