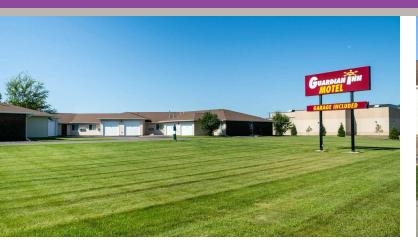

#### PROPERTY HIGHLIGHTS

- 22 guest rooms with interior corridors, 16 featuring attached garages
- Large 3-bedroom home with 2 full baths and unfinished basement
- Full bath rough-in and egress windows in the basement
- Ample parking and additional land for potential expansion
- Located next to the new \$30 million Le Sueur County Justice Center

#### PROPERTY DESCRIPTION

Guardian Inn – Unique 22-Room Motel with Attached Garages & Expansion Potential

Introducing the Guardian Inn of Le Center, a rare and versatile motel investment opportunity! This 22-room property features interior corridors and offers a unique amenity—16 rooms with attached garages, providing guests with convenience and privacy.