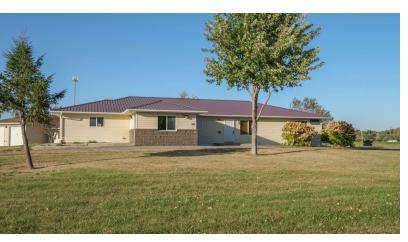

#### PROPERTY HIGHLIGHTS

- 22 guest rooms with interior corridors, 16 featuring attached garages
- Large 3-bedroom home with 2 full baths and unfinished basement
- Full bath rough-in and egress windows in the basement
- Ample parking and additional land for potential expansion
- Located next to the new \$30 million Le Sueur County Justice Center

#### PROPERTY DESCRIPTION

Guardian Inn – Unique 22-Room Motel with Attached Garages & Expansion Potential

Introducing the Guardian Inn of Le Center, a rare and versatile motel investment opportunity! This 22-room property features interior corridors and offers a unique amenity—16 rooms with attached garages, providing guests with convenience and privacy.

In addition to the motel, the property includes a spacious 3-bedroom, 2-bathroom home, attached to the motel. The home boasts a full unfinished basement with rough-in plumbing for a third bathroom and two egress windows, offering the potential for even more living or rental space.