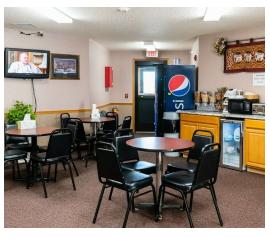

#### PROPERTY DESCRIPTION

Guardian Inn – Unique 22-Room Motel with Attached Garages & Expansion Potential

Introducing the Guardian Inn of Le Center, a rare and versatile motel investment opportunity! This 22-room property features interior corridors and offers a unique amenity—16 rooms with attached garages, providing guests with convenience and privacy.