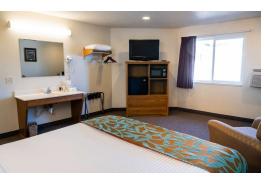

#### PROPERTY HIGHLIGHTS

- 22 guest rooms with interior corridors, 16 featuring attached garages
- Large 3-bedroom home with 2 full baths and unfinished basement
- Full bath rough-in and egress windows in the basement
- Ample parking and additional land for potential expansion
- Located next to the new \$30 million Le Sueur County Justice Center

#### PROPERTY DESCRIPTION

Guardian Inn – Unique 22-Room Motel with Attached Garages & Expansion Potential

Introducing the Guardian Inn of Le Center, a rare and versatile motel investment opportunity! This 22-room property features interior corridors and offers a unique amenity—16 rooms with attached garages, providing guests with convenience and privacy.