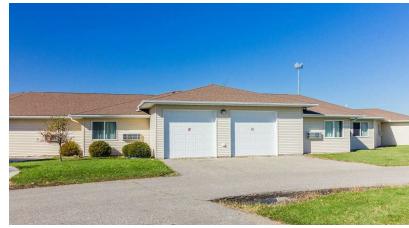

#### PROPERTY HIGHLIGHTS

- 22 guest rooms with interior corridors, 16 featuring attached garages
- Large 3-bedroom home with 2 full baths and unfinished basement
- Full bath rough-in and egress windows in the basement
- Ample parking and additional land for potential expansion
- Located next to the new \$30 million Le Sueur County Justice Center

#### PROPERTY DESCRIPTION

Guardian Inn – Unique 22-Room Motel with Attached Garages & Expansion Potential

Introducing the Guardian Inn of Le Center, a rare and versatile motel investment opportunity! This 22-room property features interior corridors and offers a unique amenity—16 rooms with attached garages, providing guests with convenience and privacy.

In addition to the motel, the property includes a spacious 3-bedroom, 2-bathroom home, attached to the motel. The home boasts a full unfinished basement with rough-in plumbing for a third bathroom and two egress windows, offering the potential for even more living or rental space.