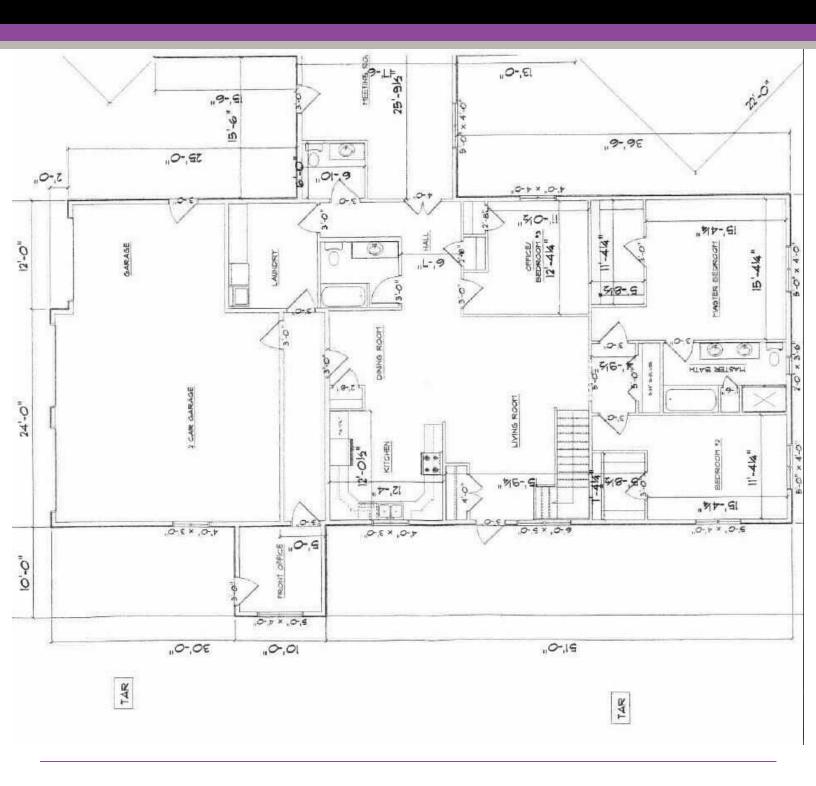

In addition to the motel, the property includes a spacious 3-bedroom, 2-bathroom home, attached to the motel. The home boasts a full unfinished basement with rough-in plumbing for a third bathroom and two egress windows, offering the potential for even more living or rental space.