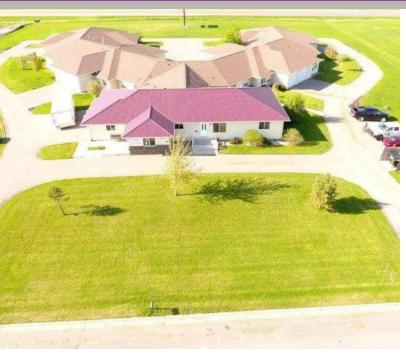

#### PROPERTY HIGHLIGHTS

- 22 guest rooms with interior corridors, 16 featuring attached garages
- Large 3-bedroom home with 2 full baths and unfinished basement
- Full bath rough-in and egress windows in the basement
- Ample parking and additional land for potential expansion
- Located next to the new \$30 million Le Sueur County Justice Center

#### PROPERTY DESCRIPTION

Guardian Inn – Unique 22-Room Motel with Attached Garages & Expansion Potential

Introducing the Guardian Inn of Le Center, a rare and versatile motel investment opportunity! This 22-room property features interior corridors and offers a unique amenity—16 rooms with attached garages, providing guests with convenience and privacy.

With its proximity to the Le Sueur County Justice Center and abundance of parking, this property is perfectly suited for business travelers, long-term stays, or guests visiting the area. Plus, the extra land provides room for future development and expansion.