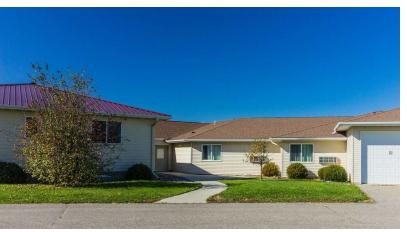

#### PROPERTY HIGHLIGHTS

- 22 guest rooms with interior corridors, 16 featuring attached garages
- Large 3-bedroom home with 2 full baths and unfinished basement
- Full bath rough-in and egress windows in the basement
- Ample parking and additional land for potential expansion
- Located next to the new \$30 million Le Sueur County Justice Center

#### PROPERTY DESCRIPTION

Guardian Inn – Unique 22-Room Motel with Attached Garages & Expansion Potential

Introducing the Guardian Inn of Le Center, a rare and versatile motel investment opportunity! This 22-room property features interior corridors and offers a unique amenity—16 rooms with attached garages, providing guests with convenience and privacy.