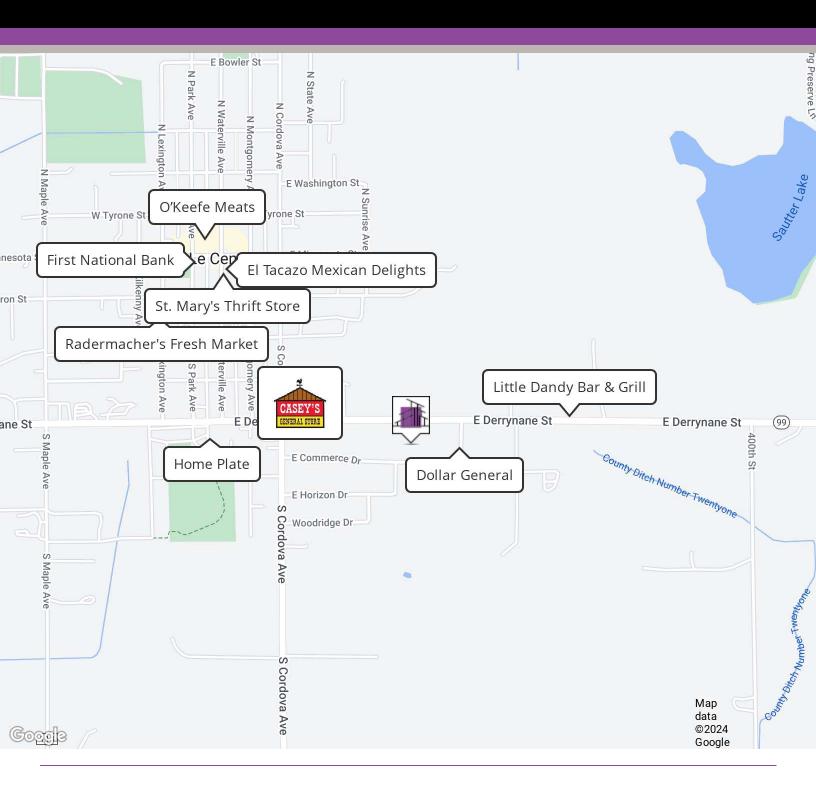

#### LOCATION DESCRIPTION

Follow MN-99 E to E Commerce Dr in Le Center. Turn left onto E Commerce Dr. Location will be on the left.

With its proximity to the Le Sueur County Justice Center and abundance of parking, this property is perfectly suited for business travelers, long-term stays, or guests visiting the area. Plus, the extra land provides room for future development and expansion.