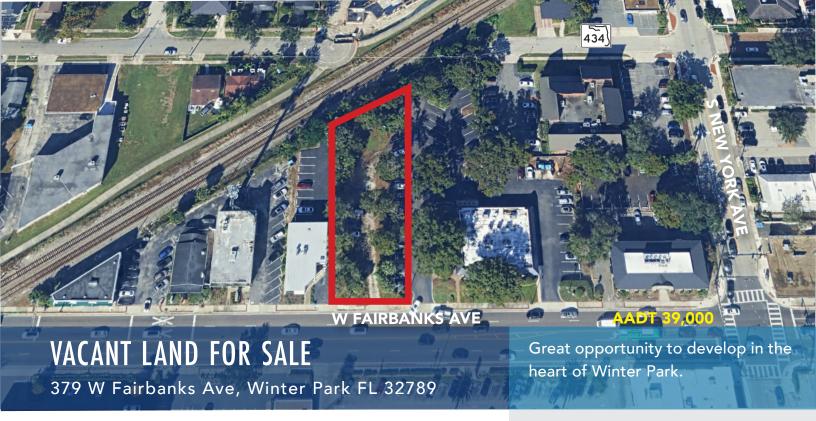

# **PROPERTY OVERVIEW**

- Vacant land zoned for C3 commercial uses.
- Access and frontage on W Fairbanks Ave.
- Within walking distance to area restaurants and shopping on Park Avenue.
- Excellent in fill site.
- Perfect for "spec" building or build-to-suit.

### **LAND AREA:**

 $0.26 \pm acres$ 

### TRAFFIC COUNT:

39,000± AADT on W Fairbanks Ave