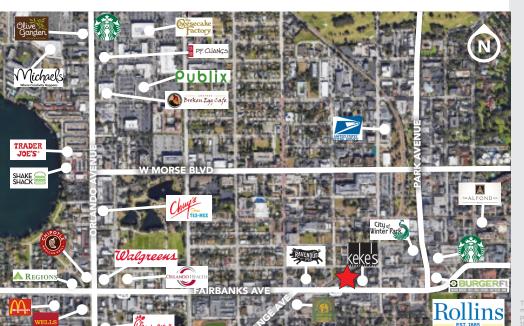

# **PROPERTY OVERVIEW**

- Vacant land zoned for C3 commercial uses.
- Access and frontage on W Fairbanks Ave.
- Within walking distance to area restaurants and shopping on Park Avenue.
- Excellent in fill site.
- Perfect for "spec" building or build-to-suit.