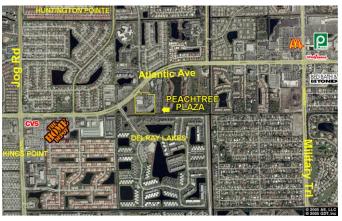

## ~ PEACHTREE PLAZA ~

## 5850 West Atlantic Avenue, Delray Beach, Florida

- Located on Atlantic Avenue midway between Military Trail & Jog Roads
- Anchored by Dedicated Senior Medical Center
- Stable center with rare vacancy. Established neighborhood both residential and commercial. Best location in center with large (2,000 SF +/-) patio.
- Five-mile radius: population = 207,054, Ave. household income = \$58,614
- Traffic count over 45,000 ADT on Atlantic Avenue
- \$27.50 per sq. ft., NNN. CAM is \$6.00 per sq. ft.