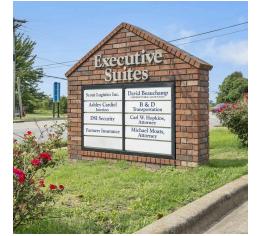

## EXECUTIVE SUITES

2964 W Huntsville Ave, Springdale, AR 72762

### PROPERTY DESCRIPTION

Owner-user or investment opportunity one mile from I-49 in Springdale! This well maintained executive office building boasts eight suites, six of which are currently leased on month-to-month gross leases, allowing an opportunity for new owner to occupy the entire building, or as a revenue-generating investment. This versatile building includes three restrooms (two on the first floor and one upstairs), a welcoming reception area, a break room, ample storage, and abundant parking for tenants and visitors. The all-brick exterior and professionally landscaped grounds create a professional and inviting atmosphere. Located on W Huntsville Ave, which sees approx. 23,000 VPD and approx. 1 mile from I-49, which sees around 105,000 VPD. Don't miss out on this exceptional investment opportunity