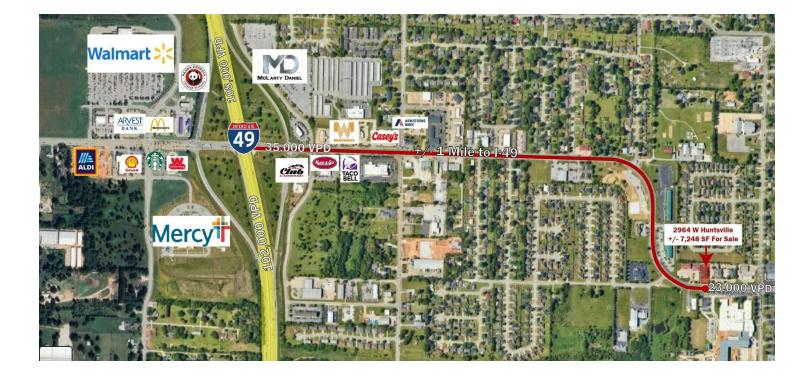

### PROPERTY DESCRIPTION

Owner-user or investment opportunity one mile from I-49 in Springdale! This well maintained executive office building boasts eight suites, six of which are currently leased on month-to-month gross leases, allowing an opportunity for new owner to occupy the entire building, or as a revenue-generating investment. This versatile building includes three restrooms (two on the first floor and one upstairs), a welcoming reception area, a break room, ample storage, and abundant parking for tenants and visitors. The all-brick exterior and professionally landscaped grounds create a professional and inviting atmosphere. Located on W Huntsville Ave, which sees approx. 23,000 VPD and approx. 1 mile from I-49, which sees around 105,000 VPD. Don't miss out on this exceptional investment opportunity

#### **PROPERTY HIGHLIGHTS**

- +/- 7,248 SF Executive Office Building
- · Well-Maintained Exterior and Common Areas
- 6 out of 8 Suites are Leased
- Owner-User or Investment Opportunity

We obtained the information above from sources we believe to be reliable. However, we have not verified its accuracy and make no guarantee, warranty or representation about it. It is submitted subject to the possibility of errors, omissions, change of price, rental or other comditions, prior sale, lease or financing, or withdrawal without notice. We include projections, opinions, assumptions or estimates for example only, and they may not represent current or future performance of the property. You and your tax and legal advisors should conduct your own investigation of the property and transaction.