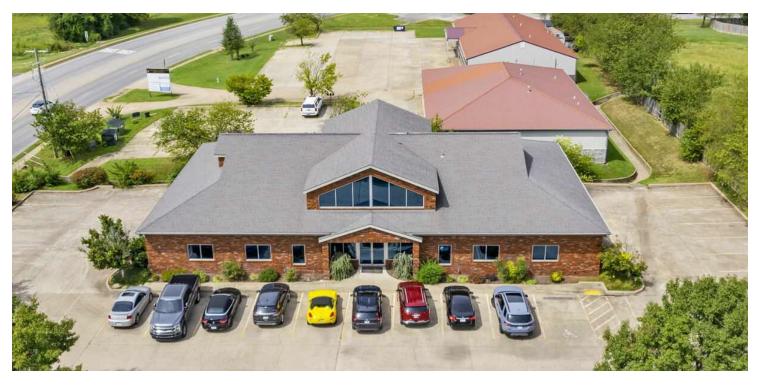

## EXECUTIVE SUITES

2964 W Huntsville Ave, Springdale, AR 72762

### PROPERTY DESCRIPTION

Owner-user or investment opportunity one mile from I-49 in Springdale! This well maintained executive office building boasts eight suites, six of which are currently leased on month-to-month gross leases, allowing an opportunity for new owner to occupy the entire building, or as a revenue-generating investment. This versatile building includes three restrooms (two on the first floor and one upstairs), a welcoming reception area, a break room, ample storage, and abundant parking for tenants and visitors. The all-brick exterior and professionally landscaped grounds create a professional and inviting atmosphere. Located on W Huntsville Ave, which sees approx. 23,000 VPD and approx. 1 mile from I-49, which sees around 105,000 VPD. Don't miss out on this exceptional investment opportunity

#### **PROPERTY HIGHLIGHTS**

- +/- 7,248 SF Executive Office Building
- · Well-Maintained Exterior and Common Areas
- 6 out of 8 Suites are Leased
- Owner-User or Investment Opportunity

We obtained the information above from sources we believe to be reliable. However, we have not verified its accuracy and make no guarantee, warranty or representation about it. It is submitted subject to the possibility of errors, omissions, change of price, rental or other comditions, prior sale, lease or financing, or withdrawal without notice. We include projections, opinions, assumptions or estimates for example only, and they may not represent current or future performance of the property. You and your tax and legal advisors should conduct your own investigation of the property and transaction.