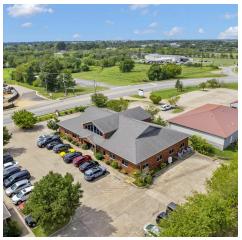

## EXECUTIVE SUITES

2964 W Huntsville Ave, Springdale, AR 72762

### PROPERTY DESCRIPTION

Owner-user or investment opportunity one mile from I-49 in Springdale! This well maintained executive office building boasts eight suites, six of which are currently leased on month-to-month gross leases, allowing an opportunity for new owner to occupy the entire building, or as a revenue-generating investment. This versatile building includes three restrooms (two on the first floor and one upstairs), a welcoming reception area, a break room, ample storage, and abundant parking for tenants and visitors. The all-brick exterior and professionally landscaped grounds create a professional and inviting atmosphere. Located on W Huntsville Ave, which sees approx. 23,000 VPD and approx. 1 mile from I-49, which sees around 105,000 VPD. Don't miss out on this exceptional investment opportunity

#### **PROPERTY HIGHLIGHTS**

- +/- 7,248 SF Executive Office Building
- · Well-Maintained Exterior and Common Areas
- 6 out of 8 Suites are Leased
- Owner-User or Investment Opportunity

We obtained the information above from sources we believe to be reliable. However, we have not verified its accuracy and make no guarantee, warranty or representation about it. It is submitted subject to the possibility of errors, omissions, change of price, rental or other comditions, prior sale, lease or financing, or withdrawal without notice. We include projections, opinions, assumptions or estimates for example only, and they may not represent current or future performance of the property. You and your tax and legal advisors should conduct your own investigation of the property and transaction.