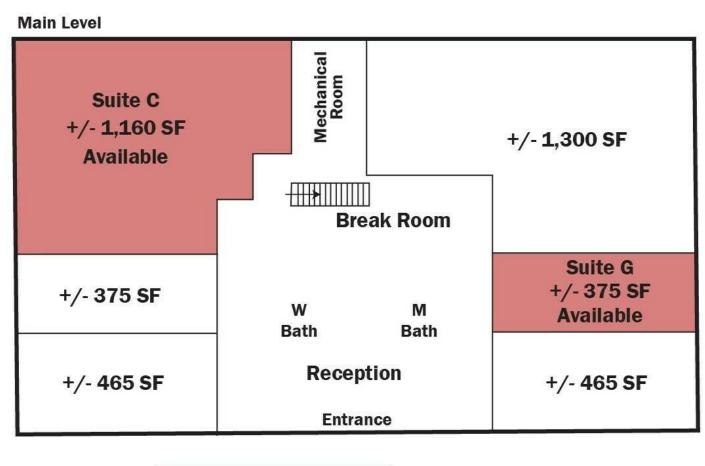

### PROPERTY DESCRIPTION

Owner-user or investment opportunity one mile from I-49 in Springdale! This well maintained executive office building boasts eight suites, six of which are currently leased on month-to-month gross leases, allowing an opportunity for new owner to occupy the entire building, or as a revenue-generating investment. This versatile building includes three restrooms (two on the first floor and one upstairs), a welcoming reception area, a break room, ample storage, and abundant parking for tenants and visitors. The all-brick exterior and professionally landscaped grounds create a professional and inviting atmosphere. Located on W Huntsville Ave, which sees approx. 23,000 VPD and approx. 1 mile from I-49, which sees around 105,000 VPD. Don't miss out on this exceptional investment opportunity

#### **PROPERTY HIGHLIGHTS**

- +/- 7,248 SF Executive Office Building
- · Well-Maintained Exterior and Common Areas
- 6 out of 8 Suites are Leased
- Owner-User or Investment Opportunity

We obtained the information above from sources we believe to be reliable. However, we have not verified its accuracy and make no guarantee, warranty or representation about it. It is submitted subject to the possibility of errors, omissions, change of price, rental or other comditions, prior sale, lease or financing, or withdrawal without notice. We include projections, opinions, assumptions or estimates for example only, and they may not represent current or future performance of the property. You and your tax and legal advisors should conduct your own investigation of the property and transaction.