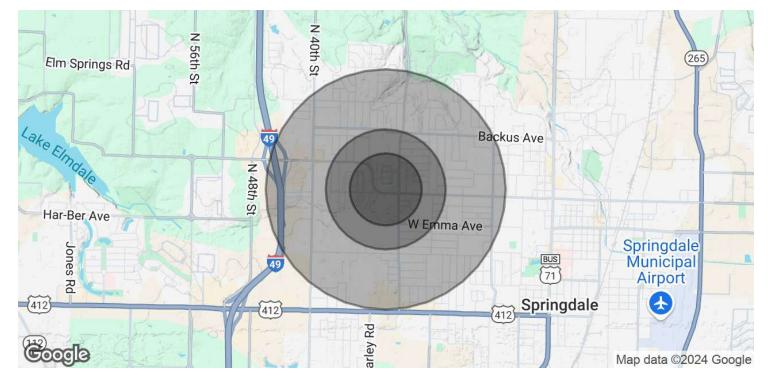

### OFFERING SUMMARY

| Sale Price:      | \$1,599,900 |
|------------------|-------------|
| Number of Units: | 8           |
| Lot Size:        | 0.47 Acres  |
| Building Size:   | 7,248 SF    |

| DEMOGRAPHICS      | 0.3 MILES | 0.5 MILES | 1 MILE   |
|-------------------|-----------|-----------|----------|
| Total Households  | 242       | 981       | 3,581    |
| Total Population  | 756       | 3,066     | 11,309   |
| Average HH Income | \$75,491  | \$74,918  | \$83,220 |

## EXECUTIVE SUITES

2964 W Huntsville Ave, Springdale, AR 72762

| POPULATION           | 0.3 MILES | 0.5 MILES | 1 MILE |
|----------------------|-----------|-----------|--------|
| Total Population     | 756       | 3,066     | 11,309 |
| Average Age          | 38        | 37        | 37     |
| Average Age (Male)   | 36        | 36        | 36     |
| Average Age (Female) | 39        | 38        | 39     |
|                      |           |           |        |

| HOUSEHOLDS & INCOME                     | 0.3 MILES | 0.5 MILES | 1 MILE    |
|-----------------------------------------|-----------|-----------|-----------|
| Total Households                        | 242       | 981       | 3,581     |
| # of Persons per HH                     | 3.1       | 3.1       | 3.2       |
| Average HH Income                       | \$75,491  | \$74,918  | \$83,220  |
| Average House Value                     | \$198,248 | \$192,539 | \$208,473 |
| Demographics data derived from AlphaMap |           |           |           |