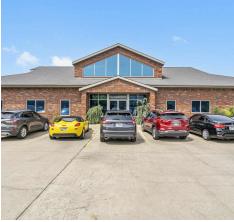

### PROPERTY DESCRIPTION

Owner-user or investment opportunity one mile from I-49 in Springdale! This well maintained executive office building boasts eight suites, six of which are currently leased on month-to-month gross leases, allowing an opportunity for new owner to occupy the entire building, or as a revenue-generating investment. This versatile building includes three restrooms (two on the first floor and one upstairs), a welcoming reception area, a break room, ample storage, and abundant parking for tenants and visitors. The all-brick exterior and professionally landscaped grounds create a professional and inviting atmosphere. Located on W Huntsville Ave, which sees approx. 23,000 VPD and approx. 1 mile from I-49, which sees around 105,000 VPD. Don't miss out on this exceptional investment opportunity

#### **PROPERTY HIGHLIGHTS**

- +/- 7,248 SF Executive Office Building
- · Well-Maintained Exterior and Common Areas
- 6 out of 8 Suites are Leased
- Owner-User or Investment Opportunity

We obtained the information above from sources we believe to be reliable. However, we have not verified its accuracy and make no guarantee, warranty or representation about it. It is submitted subject to the possibility of errors, omissions, change of price, rental or other comditions, prior sale, lease or financing, or withdrawal without notice. We include projections, opinions, assumptions or estimates for example only, and they may not represent current or future performance of the property. You and your tax and legal advisors should conduct your own investigation of the property and transaction.