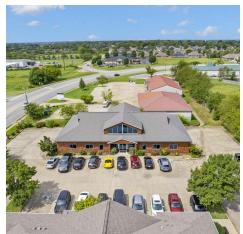

## EXECUTIVE SUITES

2964 W Huntsville Ave, Springdale, AR 72762

### PROPERTY DESCRIPTION

Owner-user or investment opportunity one mile from I-49 in Springdale! This well maintained executive office building boasts eight suites, six of which are currently leased on month-to-month gross leases, allowing an opportunity for new owner to occupy the entire building, or as a revenue-generating investment. This versatile building includes three restrooms (two on the first floor and one upstairs), a welcoming reception area, a break room, ample storage, and abundant parking for tenants and visitors. The all-brick exterior and professionally landscaped grounds create a professional and inviting atmosphere. Located on W Huntsville Ave, which sees approx. 23,000 VPD and approx. 1 mile from I-49, which sees around 105,000 VPD. Don't miss out on this exceptional investment opportunity

#### **PROPERTY HIGHLIGHTS**

- +/- 7,248 SF Executive Office Building
- · Well-Maintained Exterior and Common Areas
- 6 out of 8 Suites are Leased
- Owner-User or Investment Opportunity

We obtained the information above from sources we believe to be reliable. However, we have not verified its accuracy and make no guarantee, warranty or representation about it. It is submitted subject to the possibility of errors, omissions, change of price, rental or other comditions, prior sale, lease or financing, or withdrawal without notice. We include projections, opinions, assumptions or estimates for example only, and they may not represent current or future performance of the property. You and your tax and legal advisors should conduct your own investigation of the property and transaction.