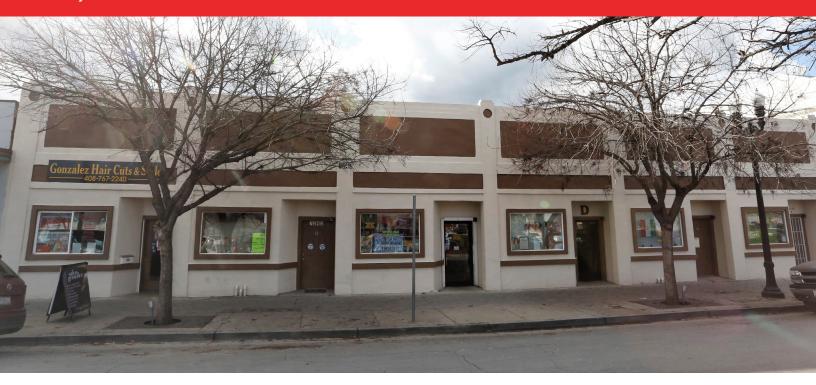

# Downtown Gilroy Multi-Tenant Building For

#### **Lease7243 Monterey Road**

Gilroy, CA

Property Size: ±890-5,340 SF

- 890 SF Spaces (can combine for a larger space)
- Divisible to 6 Spaces
- ◆ \$1,735/Month Gross Per Unit
- Zoned D-H (Downtown Historic) Was C-2
- Built 1932, Renovated 2001
- Across Street From VTA Station and Parking Lot
- Unrestricted Street Parking
- ◆ 12,959 SF Lot
- ◆ Large Fenced/Secured Parking Lot in Back
- APN: 799-09-077
- Walkability Score: 81