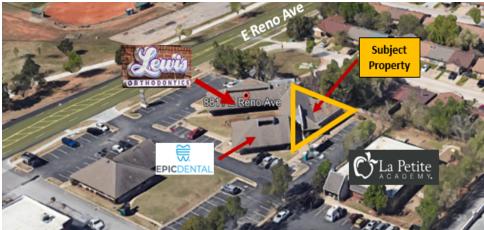

### LOCATION OVERVIEW

The vibrant community of Midwest City is a member of Keep Oklahoma Beautiful where citizens and small businesses alike are making great strides to beautify this community. You will find this office space nestled in the back of the property located on the North side of Reno Ave just West of N Douglas Blvd.

### **PROPERTY HIGHLIGHTS**

- Former Dental Space
- Close Proximity to John Conrad Golf Course, Midwest City High School, Carl Albert High School, Tinker Air Force Base, I-40, I-35 and 17 miles to Will Rogers Airport
- Growing Community with continued strength in Base Employment
- Available Frontage Signage
- Manicured Landscaping with Ample and Maintained Parking
- Strong Co-Tenancy with Lewis Orthodontics (Owner) and Oral & Maxillofacial Surgery