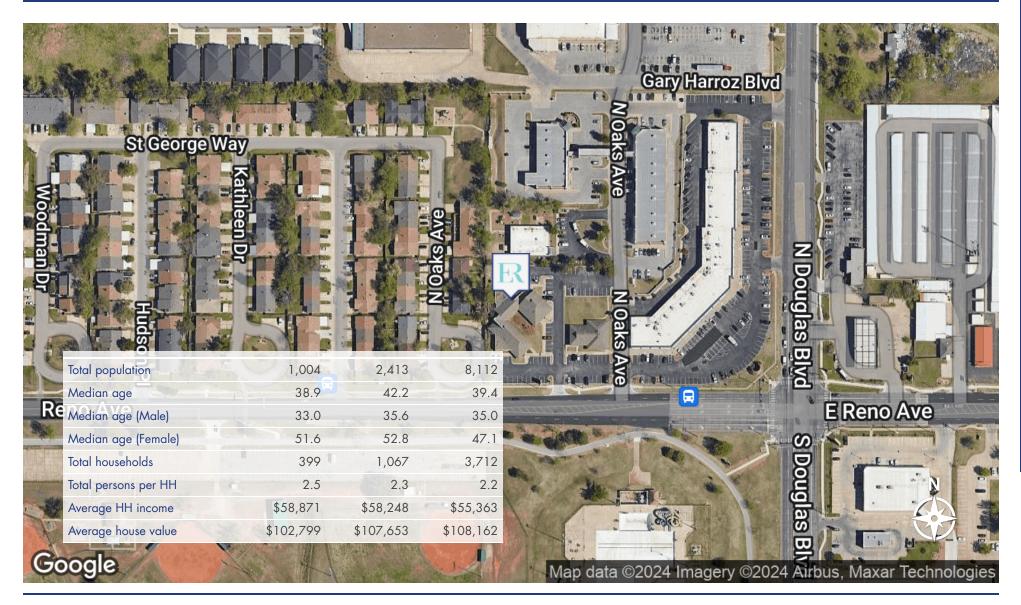

l. Equity Commercial Realty II, LLC. All rights reserved.

# AN OFFICE SALE OF LEASE OPPORTUNITY MWC OFFICE BUILDING FOR SALE OR LEASE

8811 E RENO #102, MIDWEST CITY, OK 73110







#### DAVID LIDE

Equity Commercial Realty Advisors, LLC dlide@equityrealty.net

Equity

Commercial Realty Advisors

> (405) 361-2100 cell (405) 364-5300 office



The information contained herein has been obtained from the Owner and other reliable sources and is offered as an aid for investment analysis. Although deemed reliable information is not guaranteed, and is provided subject to errors, omissions, prior sale or withdrawal. Equity Commercial Realty II, LLC. All rights reserved.

### AN OFFICE SALE OR LEASE OPPORTUNITY



## MWC OFFICE BUILDING FOR SALE OR LEASE 8811 E RENO #102, MIDWEST CITY, OK 73110



### DAVID LIDE

Equity Commercial Realty Advisors, LLC dlide@equityrealty.net

(405) 361- 2100 cell (405) 364- 5300 office

The information contained herein has been obtained from the Owner and other reliable sources and is offered as an aid for investment analysis. Although deemed reliable information is not guaranteed, and is provided subject to errors, omissions, prior sale or withdrawal. Equity Commercial Realty II, LLC. All rights reserved.