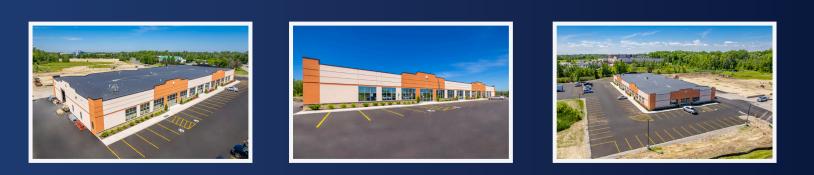

## Gateway Business Park 300 Pinewild Drive

Greece, NY 14606

## Space Available: 1,250 - 2,871 SF

- » Ideal for Office or Flex
- » New Construction
- » 3 Loading Docks
- » Close Proximity to Downtown Rochester and the Greater Rochester International Airport

Gateway Business Park is a brand new construction in Greece, NY right off of I-390 between Bellwood drive and Longleaf Blvd. This space offers a ton of flexibility with many uses including Flex space, medical or office combinations. This property will give a lot of opportunities to your business.