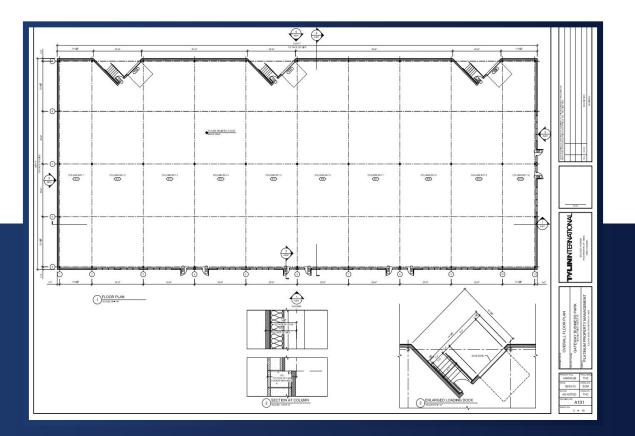

## Space Available: 1,250 - 2,871 SF

- » Ideal for Office or Flex
- » New Construction
- » 3 Loading Docks
- » Close Proximity to Downtown Rochester and the Greater Rochester International Airport

Gateway Business Park is a brand new construction in Greece, NY right off of I-390 between Bellwood drive and Longleaf Blvd. This space offers a ton of flexibility with many uses including Flex space, medical or office combinations. This property will give a lot of opportunities to your business.