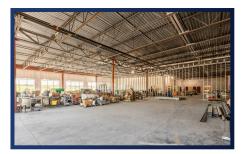

## Space Available: 1,250 - 2,871 SF

- » Ideal for Office or Flex
- » New Construction
- » 3 Loading Docks
- » Close Proximity to Downtown Rochester and the Greater Rochester International Airport

Gateway Business Park is a brand new construction in Greece, NY right off of I-390 between Bellwood drive and Longleaf Blvd. This space offers a ton of flexibility with many uses including Flex space, medical or office combinations. This property will give a lot of opportunities to your business.