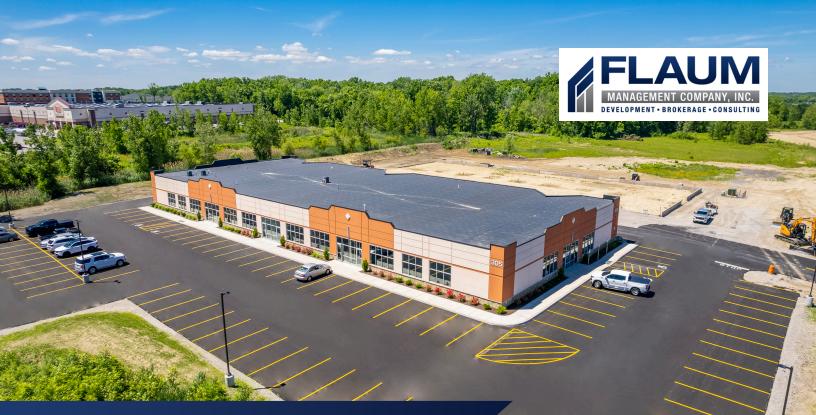

## Gateway Business Park 300 Pinewild Drive

Greece, NY 14606

## Space Available: 1,250 - 2,871 SF

- » Ideal for Office or Flex
- » New Construction
- » 3 Loading Docks
- » Close Proximity to Downtown Rochester and the Greater Rochester International Airport

Gateway Business Park is a brand new construction in Greece, NY right off of I-390 between Bellwood drive and Longleaf Blvd. This space offers a ton of flexibility with many uses including Flex space, medical or office combinations. This property will give a lot of opportunities to your business.