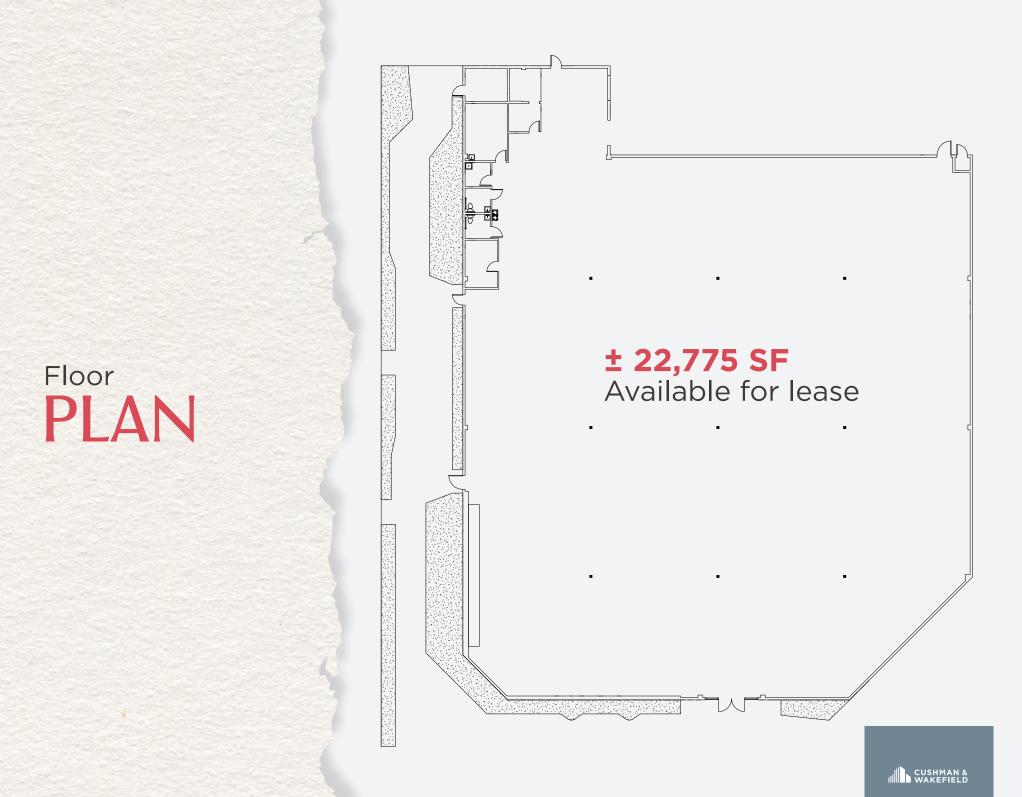

850 Playas

**Retail Space Available for Lease | ±22,775 SF** ±10,000 SF of Outdoor Space Available