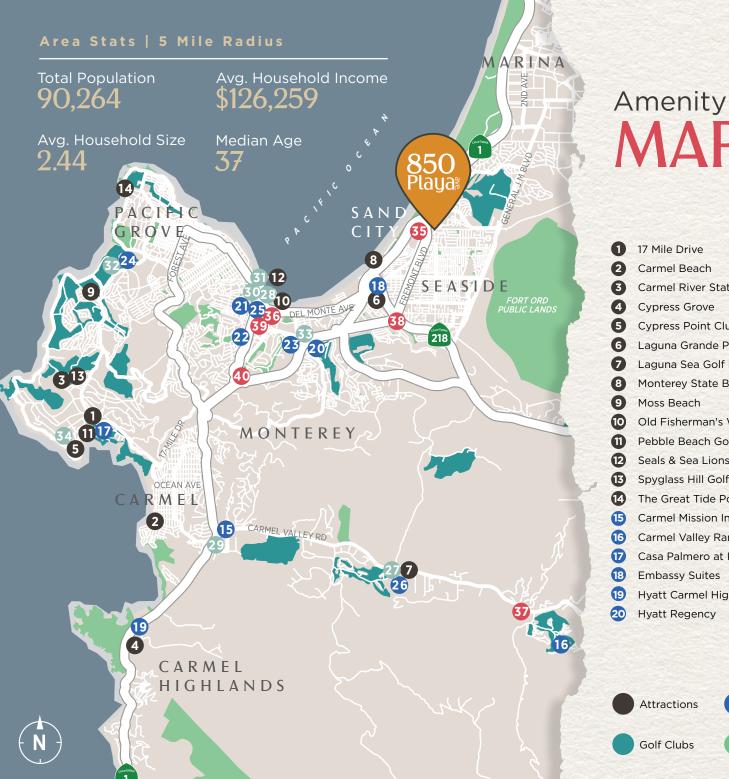

# ΛΛΡ

#### **Carmel Beach** Carmel River State Beach **Cypress Grove Cypress Point Club** Laguna Grande Park Laguna Sea Golf Ranch Monterey State Beach Moss Beach Old Fisherman's Wharf Pebble Beach Golf Links Seals & Sea Lions Spyglass Hill Golf Course The Great Tide Pool Carmel Mission Inn Carmel Valley Ranch Casa Palmero at Pebble Beach **Embassy Suites** Hyatt Carmel Highlands Hyatt Regency

Monterey Marriott 21 22 Old Monterey Inn 23 Portola Hotel & Spa 24 The Inn at Spanish Bay 25 The Monterey Hotel 26 The Quail 27 Baja Cantina & Grill 28 Crab House 29 Edgar's at Quai Lodge 30 Old Fisherman's Grotto 31 Osteria al Mare 32 Roys at Pebble Beach 33 Sandbar & Grill 34 Zaniel 55 **Edgewater Shopping Center** 36 **Old Monterey** 37 Safeway Foods 38 Safeway Foods 39 Trader Joe's 40 Whole Foods

Lodging Restaurants Retail

Parks & Recs