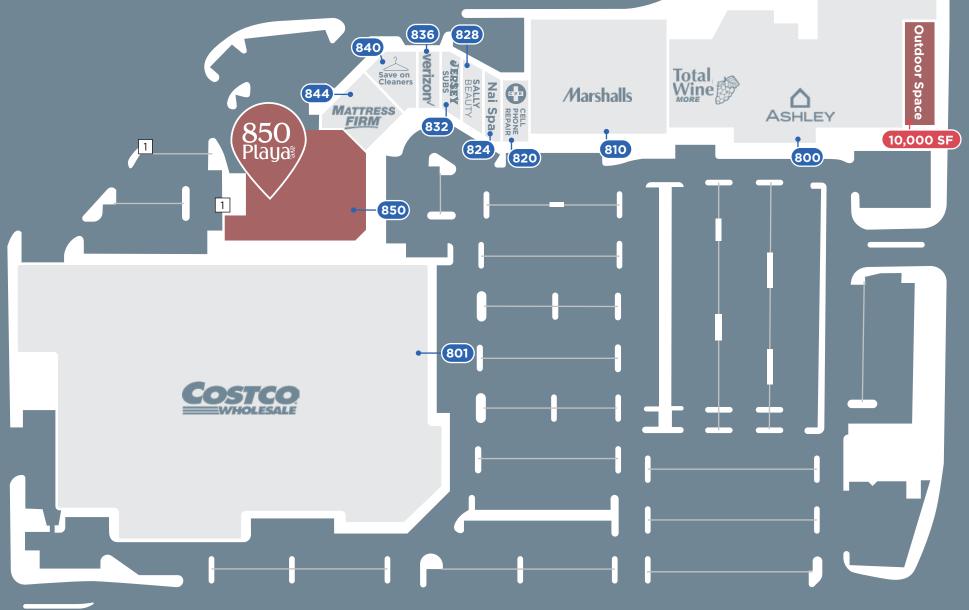

### Site **PLAN**

### Property HIGHLIGHTS

| Legal Address            | 850 Playa Ave.               |  |
|--------------------------|------------------------------|--|
| City                     | Sand City, CA 93955          |  |
| Shopping Center Name     | Sand Dollar Shopping Center  |  |
| APN                      | 011-011-029                  |  |
| Land Use/Zoning          | C-4                          |  |
| Hazardous Materials      | None                         |  |
| HVAC                     | Yes, 2 x 6 ton + 2 x 7.5 Ton |  |
| Premises Frontage        | 125' Playa Ave               |  |
| Shopping Center Frontage | 804' HWY 1                   |  |
| Shopping Center Parking  | 710 Stalls                   |  |
| Lot/Slope                | Level-Irregular              |  |
| Signage                  | Building                     |  |
|                          |                              |  |