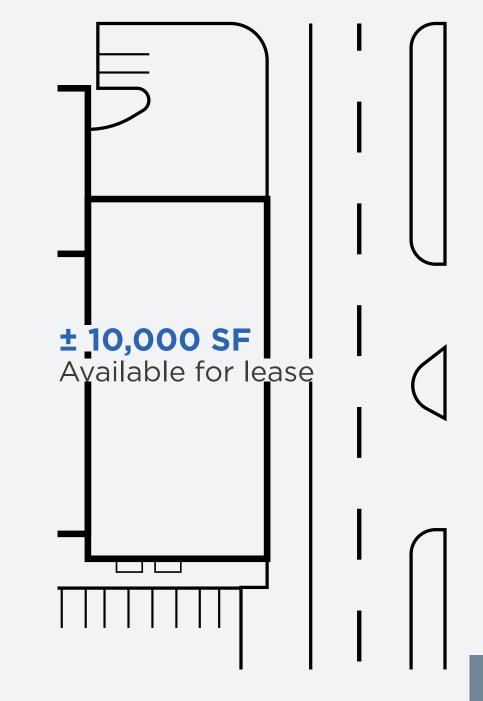

## Outdoor SPACE

850 Playas

**Retail Space Available for Lease | ±22,775 SF** ±10,000 SF of Outdoor Space Available