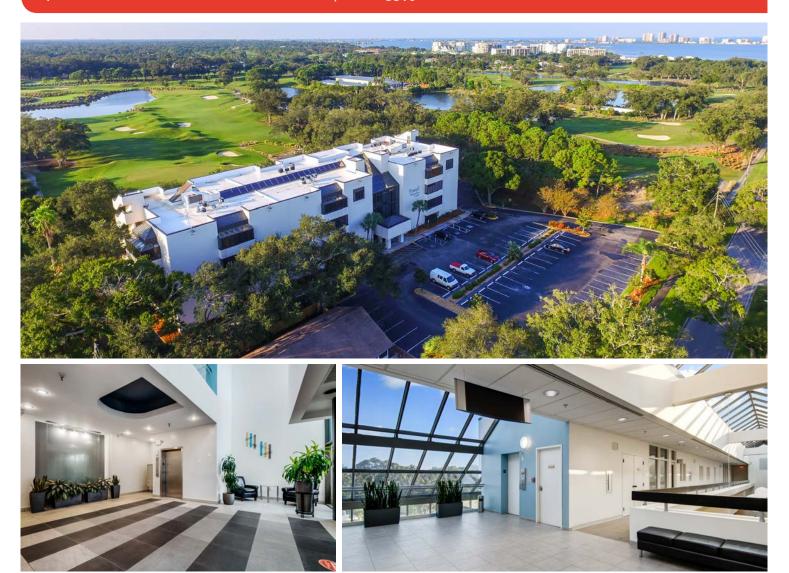

#### **PROPERTY FEATURES**

- + Recently renovated office/medical building
- + Modern interior with beautiful views overlooking Belleair Golf Course
- + Covered parking, garage parking, tenant assigned parking, and customer parking available