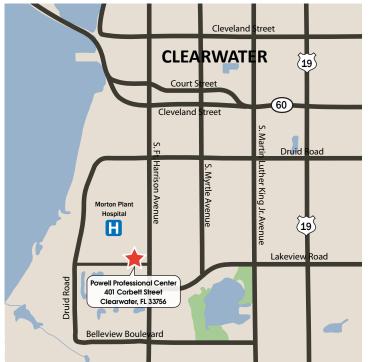

#### LOCATION

- + Ideally located adjacent to Morton Plant Hospital Campus
- + Minutes to/from Downtown Clearwater
- + Easy access from Gulf to Bay Blvd and Alt US 19