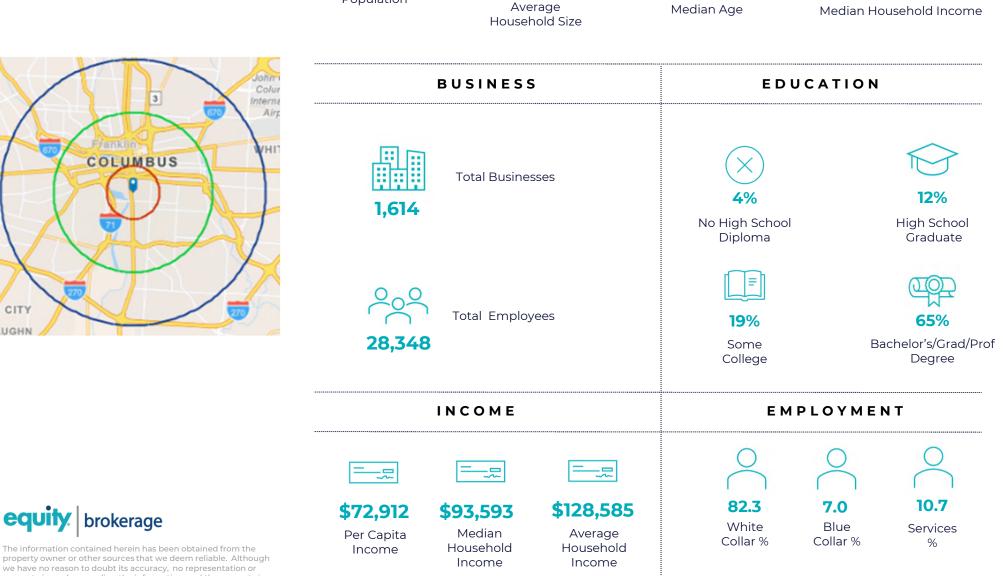

1-MILE RADIUS DEMOS

equity. brokerage

any time by the property owner.

The information contained herein has been obtained from the

we have no reason to doubt its accuracy, no representation or warranty is made regarding the information, and the property is offered "as is." The submission may be modified or withdrawn at

#### **KEY FACTS**

1.7

17,374

Population

34.9

\$93,593