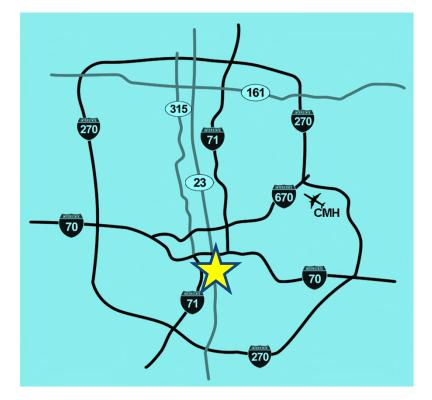

## PROPERTY HIGHLIGHTS

- +/- 1,940 SF one-story, single tenant office building
- Located just steps from Schiller Park and Scioto Audubon Metro Park
- Beautifully finished interior spaces feature exposed brickwork and warm woodwork
- Surrounded by German Village: highly affluent and one of the most idyllic neighborhoods in the city
- Gourmet restaurants, established parks, and live entertainment are all within easy walking distance
- Lease rate: \$19.95 NNN + \$8.15 est. op. exp