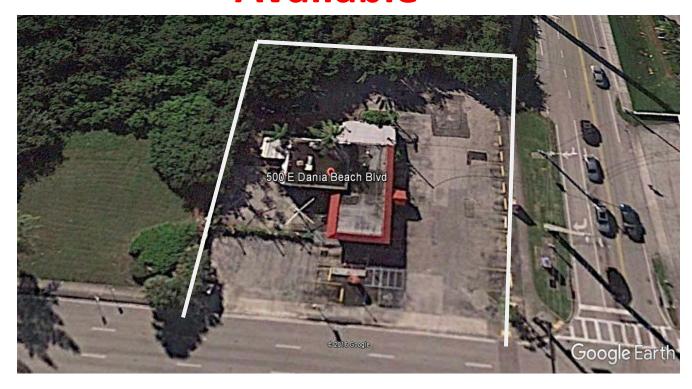

## 500 E. Dania Beach Blvd. Florida Available

## East of US-1

Property: 22,500 SQ. FT.

Zoned: GTWY-MU (Gateway-Mixed Use- 100 unit per acre- 14 stories)

This property is currently in for site plan approval for a new

restaurant building.

Traffic Light Corner 150 feet on Dania Beach Blvd. x 150 feet on South East 5<sup>th</sup> Avenue. Ingress and Egress from Dania Beach Blvd and SE 5<sup>th</sup>.