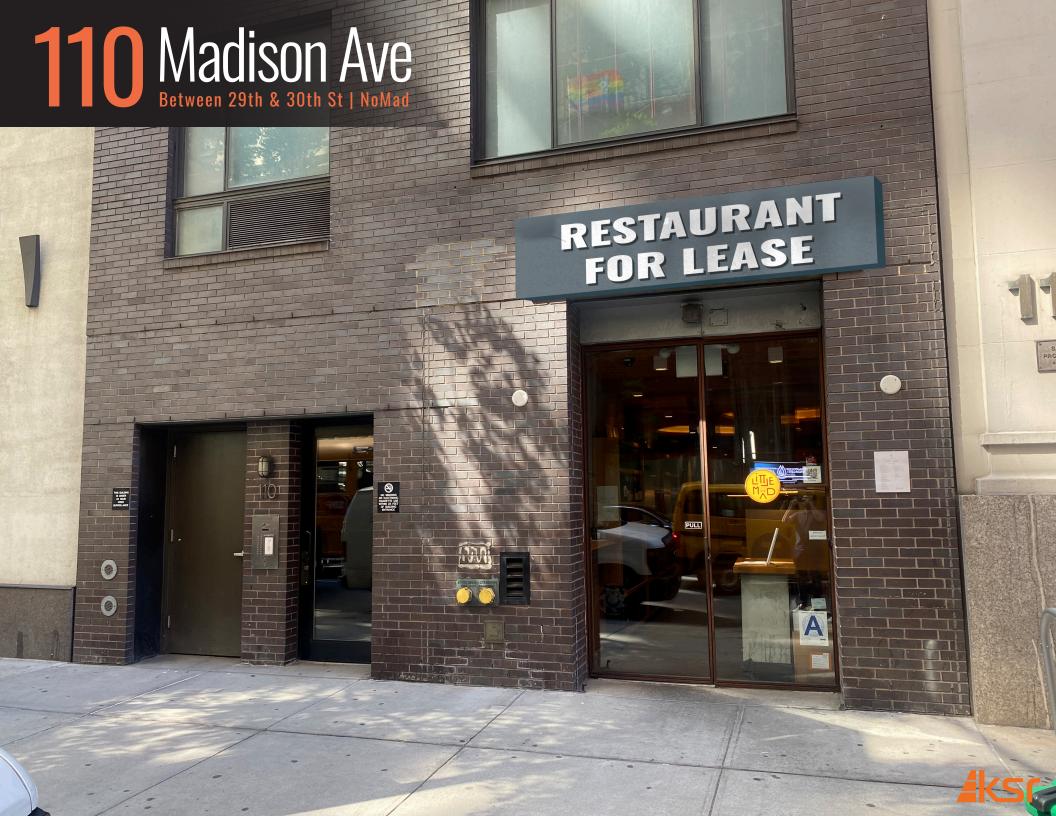

## Madison Ave Between 29th & 30th St | NoMad

SIZE: 1 600 SF Ground Floor

+ Basement

FRONTAGE: 10'

**CEILING HEIGHT:** 13'

POSSESSION: **Arranged** 

TRANSPORTATION: R W 6

## HIGHLIGHTS:

- Currently Little Mad
- Fully built-out restaurant and bar
- High foot traffic area
- Excellent visibility in the heart of NoMad
- Neighbors include: B&B Italia, DDC, Minotti. Kartell, Lazzoni, Blu dot, Roche Bobois, BoConcept, LIAIGRE, & more

## 110 Madison Ave Between 29th & 30th St | NoMad