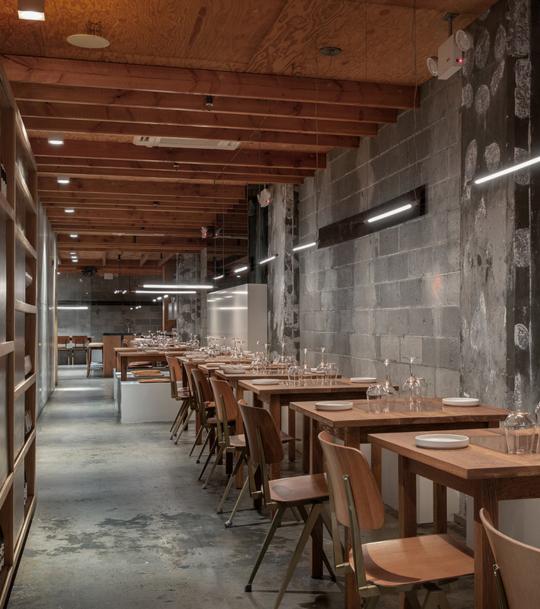

## HIGHLIGHTS:

- Currently Little Mad
- Fully built-out restaurant and bar
- High foot traffic area
- Excellent visibility in the heart of NoMad
- Neighbors include: B&B Italia, DDC, Minotti. Kartell, Lazzoni, Blu dot, Roche Bobois, BoConcept, LIAIGRE, & more