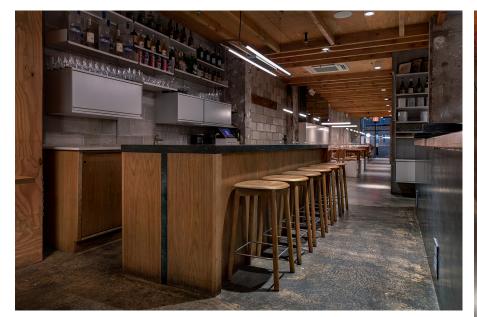

## HIGHLIGHTS:

- Currently Little Mad
- Fully built-out restaurant and bar
- High foot traffic area
- Excellent visibility in the heart of NoMad
- Neighbors include: B&B Italia, DDC, Minotti. Kartell, Lazzoni, Blu dot, Roche Bobois, BoConcept, LIAIGRE, & more