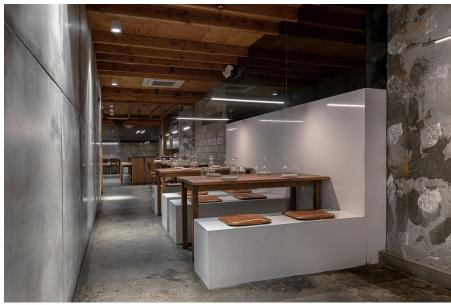

## HIGHLIGHTS:

- Currently Little Mad
- Fully built-out restaurant and bar
- High foot traffic area
- Excellent visibility in the heart of NoMad
- Neighbors include: B&B Italia, DDC, Minotti. Kartell, Lazzoni, Blu dot, Roche Bobois, BoConcept, LIAIGRE, & more