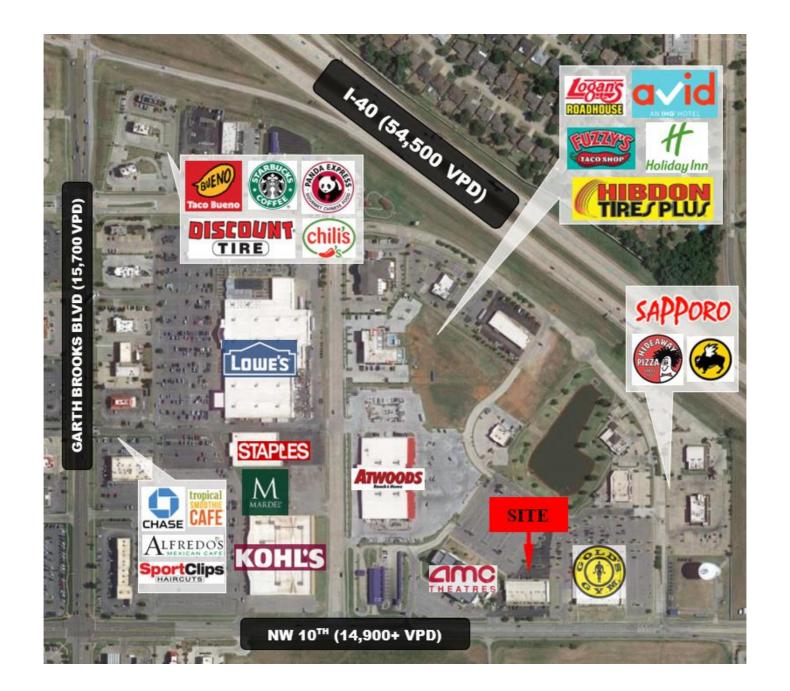

## West End Pointe – NW 10<sup>th</sup> & Garth Brooks Blvd

12801 NW 10th St, Yukon, OK 73099

Suite 300 is located at NW 10th and Garth Brooks Blvd in the West End Pointe Development of Yukon. Adjacent to the AMC Theatre, the property provides great visibility off I-40, as well as NW 10th St.

The West End Pointe development includes retailers such as Lowes, Kohls, Mardel's, Staples, Atwoods, AMC Theatre, Golds Gym, Buffalo Wild Wings, Hideway Pizza, Alfredo's, Pauline's Southern Kitchen, Fuzzy's Taco Shop and many more....