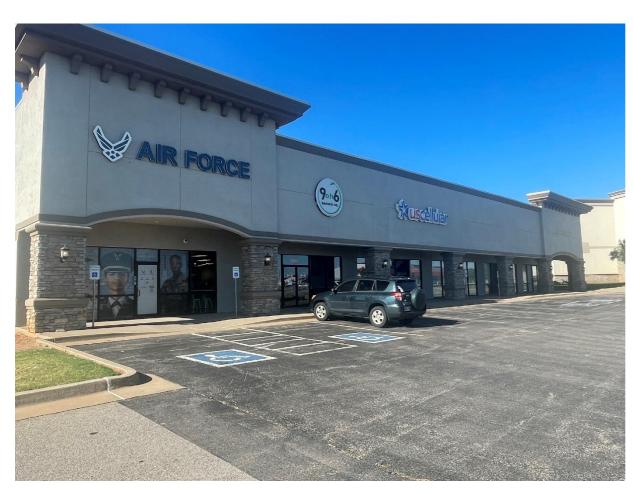

## West End Pointe – NW 10<sup>th</sup> & Garth Brooks Blvd

12801 NW 10th St, Yukon, OK 73099

Suite 300 is located at NW 10th and Garth Brooks Blvd in the West End Pointe Development of Yukon. Adjacent to the AMC Theatre, the property provides great visibility off I-40, as well as NW 10th St.

The West End Pointe development includes retailers such as Lowes, Kohls, Mardel's, Staples, Atwoods, AMC Theatre, Golds Gym, Buffalo Wild Wings, Hideway Pizza, Alfredo's, Pauline's Southern Kitchen, Fuzzy's Taco Shop and many more....