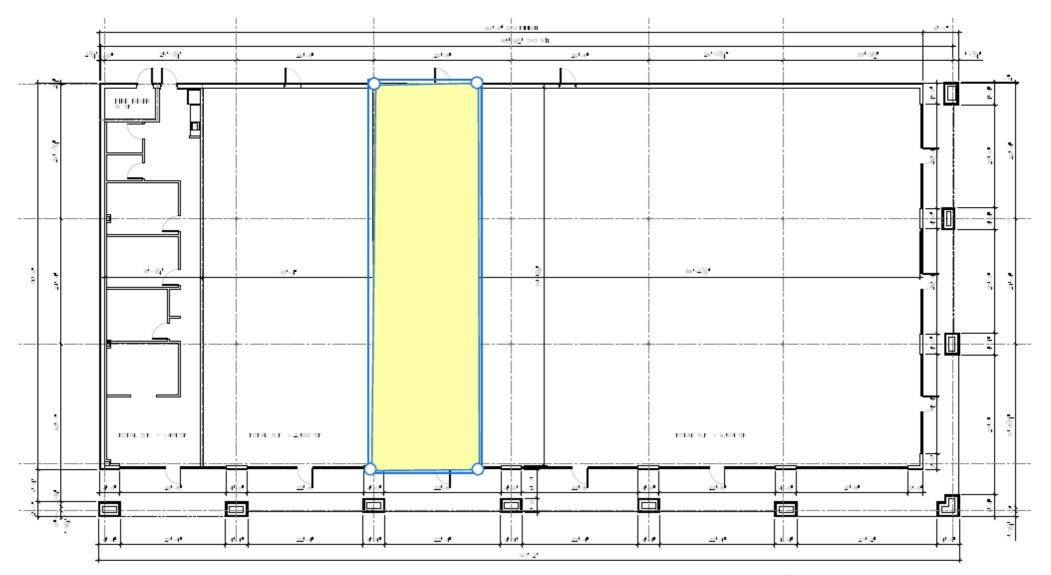

## Suite 300

Space Available 1,506 SF
Rental Rate \$26.00 PSF
Service Type Triple Net (NNN)
Net Expense Est \$5.15 PSF

Eric Williams
<a href="mailto:ewilliams@mcgeecre.com">ewilliams@mcgeecre.com</a>
(405) 819-1638

A1.0

FLOOR PLAN - PART "A"

5CALE - N.T.5.

TOTAL BUILDING SQ.FT. - 12,000 SF