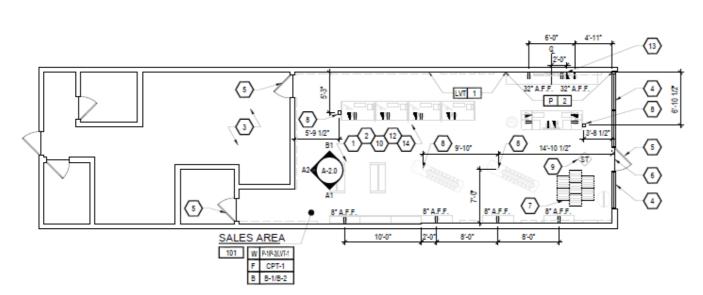

McGee Commercial Real Estate 4324 Grant Blvd, Suite C Yukon, OK 73099

MCGEE COMMERCIAL REAL ESTATE

INDICATES EXISTING WALL CONSTRUCTION. REPAIR WALL AS REQUIRED TO "LIKE NEW" CONDITION AS NECESSARY AND MAINTAIN EXISTING FIRE RATING.

NOTE: G.C. IS RESPONSIBLE TO BRACE ALL PARTITIONS NOT INDICATED TO EXTEND TO STRUCTURE ABOVE. PROVIDE LATERAL BRACING AT UNSUPPORTED PARTITION ENDS AS REQUIRED.

NOTE: ALL WIRING, CIRCUITING, AND ASSOCIATED PERMITS UNDER SEPARATE PERMIT BY AGENT. SEE FIXTURES DETAILS FOR POWER AND DATA REQUIREMENTS ON SHEET A3.0.

| ELECTRICAL & DATA LEGEND |                                                                               |
|--------------------------|-------------------------------------------------------------------------------|
| SYMBOL                   | DESCRIPTION                                                                   |
| <del>-</del>             | DUPLEX RECEPTACLE                                                             |
| V                        | SUGGESTED COMBINATION TELEIDATA OUTLET<br>LOCATION AS REQUIRED BY AGENT NEEDS |
| 1                        | JUNCTION BOX WIRED TO ABOVE                                                   |
| EM FM                    | FLOOR MOUNTED DUPLEX RECEPTACLE                                               |

KEY NOTES

- EXISTING CEILING, LIGHTING, FIRE SAFETY ITEMS AND EXIT SIGNAGE TO REMAIN THROUGHOUT SALES FLOOR AREA.
- CREATE A CLEAN AND LEVEL CARPET TRANSITION BETWEEN NEW AND EXISTING FLOORING WHERE OCCURS.
- NO WORK IN EXISTING BACK OF HOUSE.
- EXISTING STOREFRONT TO REMAIN.
- EXISTING DOOR TO REMAIN. 5
- EXISTING THRESHOLD TO REMAIN; AGENT TO PROTECT AND VERIFY CONDITION OF EXISTING THRESHOLD AND ONLY REPLACE IF
- CARPET PATTERN DIRECTION. USCC TO FURNISH CARPET AND BASE, USCC GC TO INSTALL CARPET & BASE AS SCHEDULED.
- POWER POLE LOCATION, POLE PROVIDED BY USCC AND INSTALLED BY USCC GC, AGENT TO PROVIDE JUNCTION BOX ABOVE CELLING FOR POWER CONNECTIONS TO DEVICES IN MILLWORK, AGENT TO PROVIDE BRANCH CIRCUIT WIRING IN MC CABLE FROM J BOX TO DEVICES, AGENT TO PROVIDE 4" OF SLACK AT END FOR MAKING FINAL CONNECTIONS, ALL FLEXIBLE CONNECTIONS SHALL BE CONCEALED WITHIN MILLWORK,
- SHOPPERTRAK ABOVE, AGENT TO PROVIDE POWER AND CABLING, DEVICE PROVIDED AND INSTALLED BY USCC GC.
- 10. EXISTING T-STAT AND/OR EQUIPMENT, PROTECT IN PLACE.

- 12. RECOMMENDED DATA/POWER LOCATIONS TYPICAL. ALL WORK UNDER SEPARATE PERMIT, BY AGENT, WORK CAN BE DONE PRIOR TO OR AFTER FIXTURE INSTALL.
- AGENT TO PROVIDE POWER AND DATA FOR DIGITAL MONITOR. SEE SHEET A3.1 FOR MOUNTING HEIGHT INFORMATION.
- 14. PAINT AS SCHEDULED; PROVIDED AND INSTALLED BY USCC GC. EXISTING WALLS TO BE BROUGHT TO LEVEL 4 FINISH, REFER TO FINISH SCHEDULE ON SHEET A2.0 FOR MORE INFORMATION.

CONSTRUCTION/ELECTRICAL LOCATION PLAN

A1.0 / SCALE: 1/8" = 1-0"

NELSON

11.02.21 **DEVISIONS** 

US CELLULAR YUKON, OK #OK349 12801 NW 10TH ST. STE. 300 YUKON, OK 73086

PROJECT #: 21.0003678.000

SHEET INFORMATION CONSTRUCTIONIELECTRICAL LOCATION PLAN