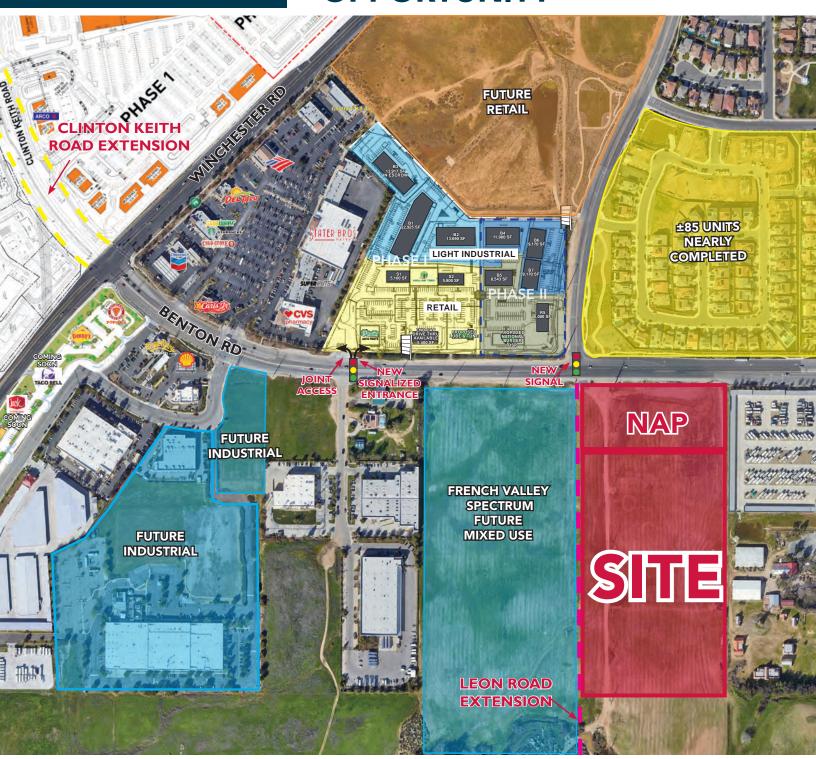

### FRENCH VALLEY

# INDUSTRIAL DEVELOPMENT OPPORTUNITY

#### **INVESTMENT HIGHLIGHTS**

- 3 Parcels (Can be sold Separately)
- APN(S): 963-010-002 (4.68 AC), 963-010-003 (4.68 AC), 963-010-004 (4.68 AC)
- Highly Sought After Industrial Development Opportunity
- Flexible Zoning Allows Industrial, Commercial, Office, Public Facilities, Health and Community Facilities (SP Zone) Click here for more info
- High Growth Market and Site Surrounded by Amenities
- Property is Located Along Clinton Keith Extension (Benton Road) Which Will Allow Direct Access to Interstate - 15 and the 215 Corridor
- Small, Mid, Large Box Formats Possible
- Located near French Valley Airport