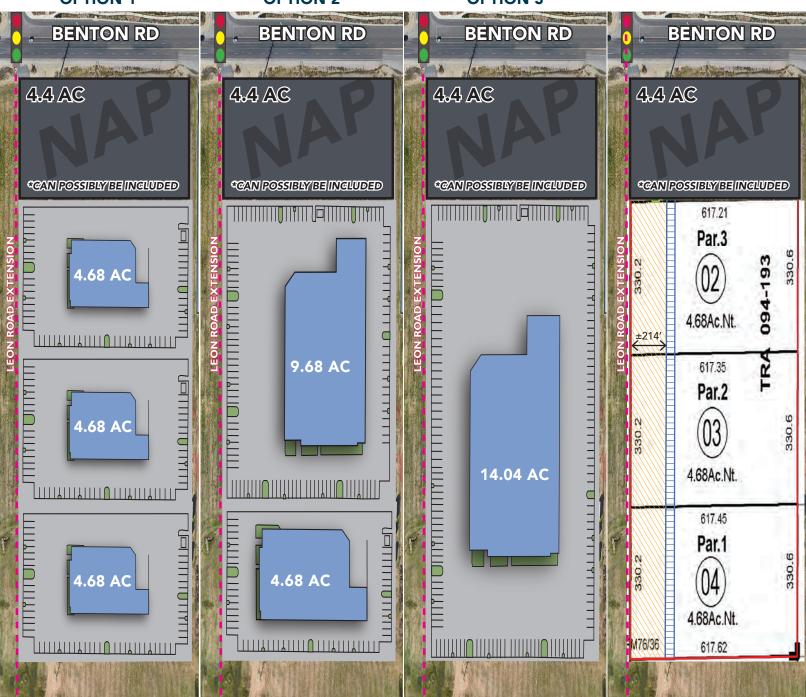

### FRENCH VALLEY

# INDUSTRIAL DEVELOPMENT OPPORTUNITY

POSSIBLE DEVELOPMENT OPTION 1 POSSIBLE DEVELOPMENT OPTION 2

POSSIBLE DEVELOPMENT OPTION 3 UNDERLYING EASEMENTS