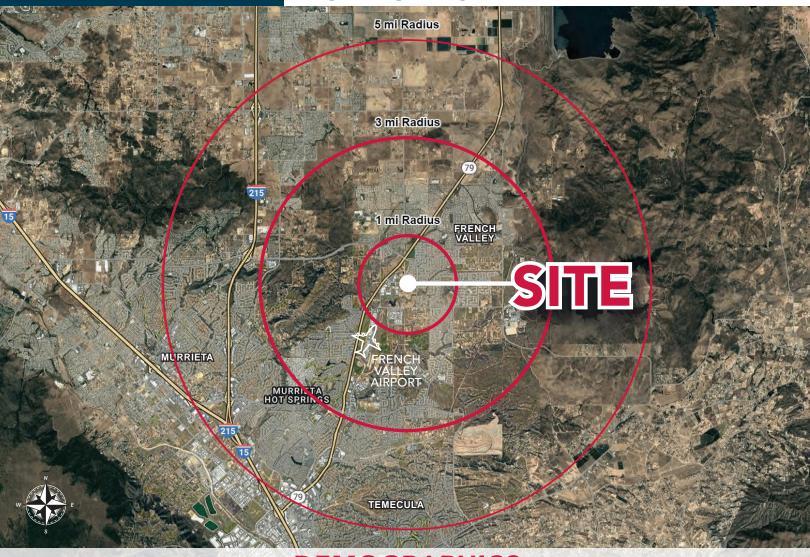

# FRENCH VALLEY INDUSTRIAL DEVELOPMENT OPPORTUNITY

#### **DEMOGRAPHICS**

160,645
POPULATION
WITHIN 5 MILES

\$127,270 AVG. INCOME WITHIN 3 MILES

\$123,089 AVG. INCOME WITHIN 5 MILES

\$449,654 AVG. HOME VALUE WITHIN 3 MILES

\$496,852 AVG. HOME VALUE WITHIN 5 MILES

**AVG. AGE**WITHIN 3 MILES

34.7 AVG. AGE WITHIN 5 MILES

8 MILES

9 MILES TO MURRIETA

Z. I IVIILES
TO FRENCH VALLEY AIRPORT