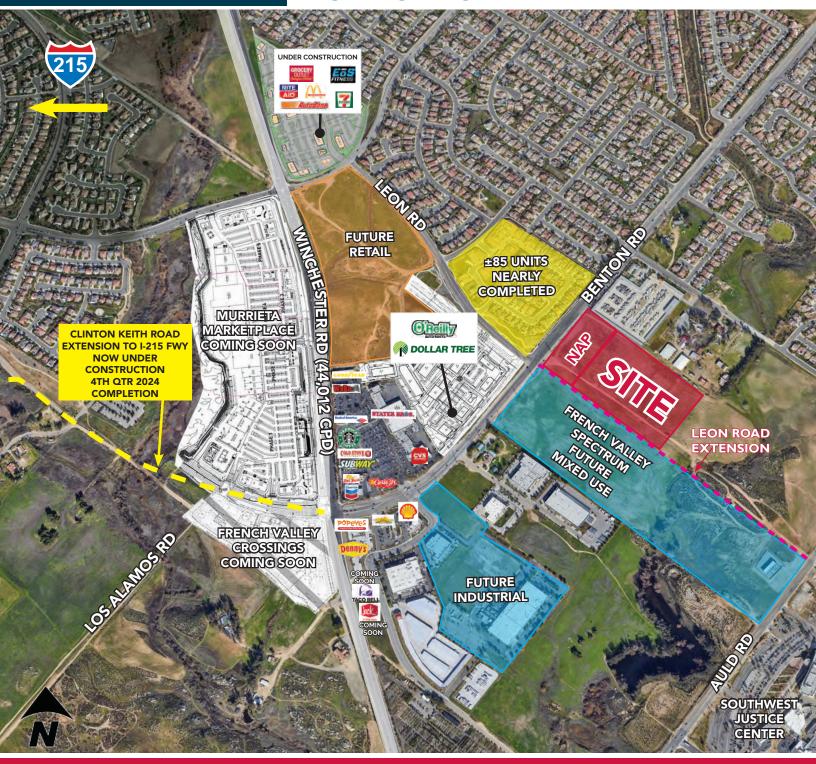

xible Zoning Allows Industrial, Commercial, Office, Public Facilities, Health and Community Facilities (SP Zone) Click here for more info
- High Growth Market and Site Surrounded by Amenities
- Property is Located Along Clinton Keith Extension (Benton Road) Which Will Allow Direct Access to Interstate - 15 and the 215 Corridor
- Small, Mid, Large Box Formats Possible
- Located near French Valley Airport



#### **ASKING PRICE:**

\$5,504,000

#### CONTACT AGENT FOR MORE INFORMATION



#### **MIKE HANNA**

951.445.4503 mhanna@leetemecula.com DRE#: 01456055

#### **GORDON MIZE**

951.445.4504 gmize@leetemecula.com DRE#: 01275376

25240 Hancock Ave, Suite 100 - Murrieta, CA | 951.445.4500 | Corporate DRE#: 01048055 | www.lee-associates.com

# FRENCH VALLEY INDUSTRIAL DEVELOPMENT OPPORTUNITY



#### CONTACT AGENT FOR MORE INFORMATION



#### MIKE HANNA

951.445.4503 mhanna@leetemecula.com DRE#: 01456055

#### **GORDON MIZE**

951.445.4504 gmize@leetemecula.com DRE#: 01275376

25240 Hancock Ave, Suite 100 - Murrieta, CA | 951.445.4500 | Corporate DRE#: 01048055 | www.lee-associates.com

No warranty or representation has been made to the accuracy of the foregoing information.

### FRENCH VALLEY

# INDUSTRIAL DEVELOPMENT OPPORTUNITY

POSSIBLE DEVELOPMENT OPTION 1 POSSIBLE DEVELOPMENT OPTION 2

POSSIBLE DEVELOPMENT OPTION 3 UNDERLYING EASEMENTS



#### **CONTACT AGENT FOR MORE INFORMATION**



#### **MIKE HANNA**

951.445.4503 mhanna@leetemecula.com DRE#: 01456055

#### **GORDON MIZE**

951.445.4504 gmize@leetemecula.com DRE#: 01275376

25240 Hancock Ave, Suite 100 - Murrieta, CA |