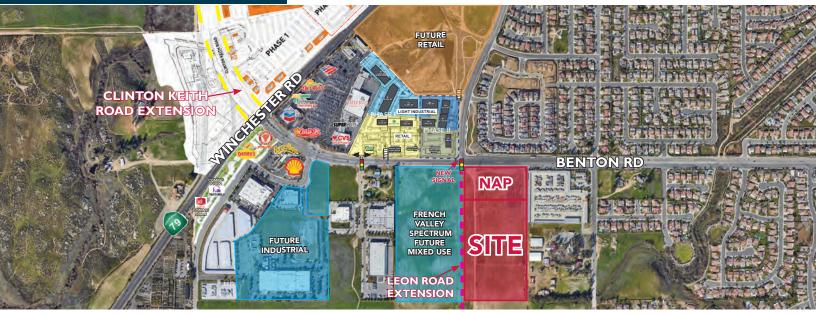

### FRENCH VALLEY

# INDUSTRIAL DEVELOPMENT OPPORTUNITY

#### **INVESTMENT HIGHLIGHTS**

- 3 Parcels (Can be sold Separately)
- APN(S): 963-010-002 (4.68 AC), 963-010-003 (4.68 AC), 963-010-004 (4.68 AC)
- Highly Sought After Industrial Development Opportunity
- Flexible Zoning Allows Industrial, Commercial, Office, Public Facilities, Health and Community Facilities (SP Zone) Click here for more info
- High Growth Market and Site Surrounded by Amenities
- Property is Located Along Clinton Keith Extension (Benton Road) Which Will Allow Direct Access to Interstate - 15 and the 215 Corridor
- Small, Mid, Large Box Formats Possible
- Located near French Valley Airport