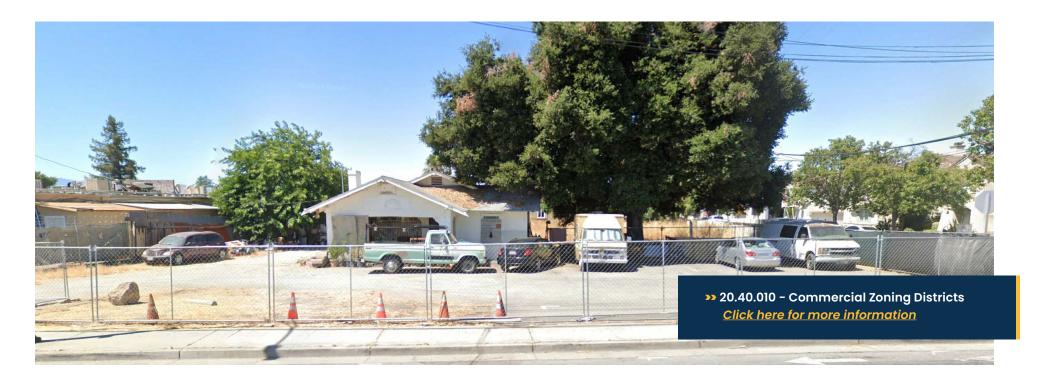

# **HIGHLIGHTS**

**3098 Florence Avenue** San Jose, CA

Former religious facility on nearly half an acre of land

110' of frontage along South White Road

Newly approved Site Development Permit for 6,500 SFT multi-tenant retail center

### **OVERVIEW**

| LOT SIZE          | ±0.481 AC (±20,909 SF)       |  |
|-------------------|------------------------------|--|
| DELIVERY   VACANT | ±1,596 SF Religious Facility |  |
| ZONING            | Commercial Pedestrian (CP)   |  |
| GENERAL PLAN      | Commercial Neighborhood (CN) |  |
| APN               | 484-25-093                   |  |