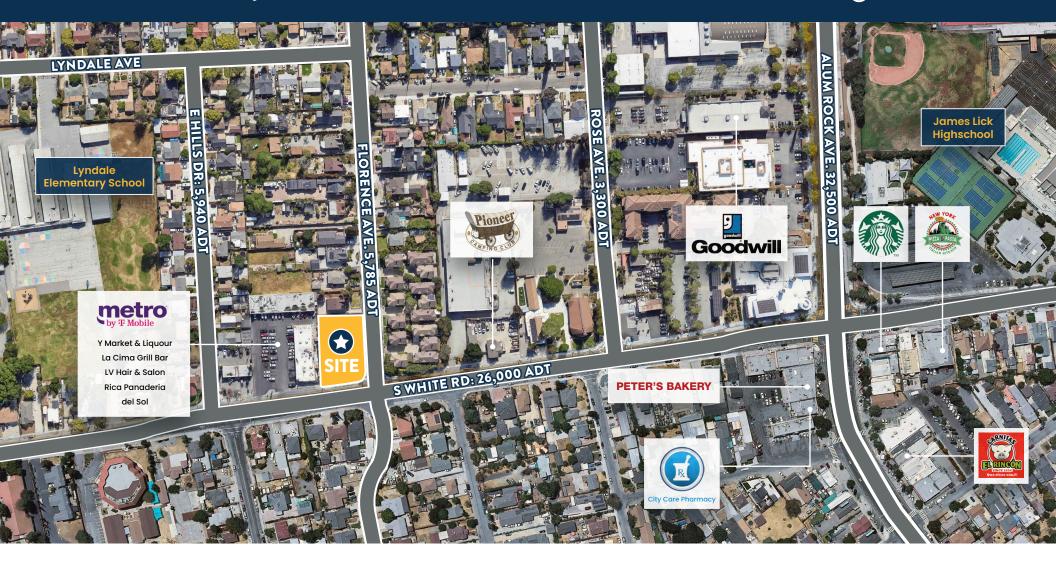

Located at the intersection of Florence Avenue and South White Road

| DEMOGRAPHICS       |           |           |           |
|--------------------|-----------|-----------|-----------|
|                    | 1 MILE    | 3 MILES   | 5 MILES   |
| Population         | 37,349    | 220,315   | 474,410   |
| Average HH Income  | \$133,594 | \$152,523 | \$165,961 |
| Daytime Population | 24,480    | 159,079   | 437,949   |

| TRAFFIC COUNTS |            |
|----------------|------------|
| Alum Rock Ave  | 32,500 ADT |
| S. White Rd    | 26,210 ADT |
| Florence Ave   | 5,785 ADT  |

Source: Esri 2024

# **AERIAL**

SEAN O'CARROLL | Executive Director | socarroll@theeconiccompany.com | (408) 863-1447 | LIC. 01058587

RON CRUZ | Associate | rcruz@theeconiccompany.com | (408) 400-7003 | LIC. 02018499