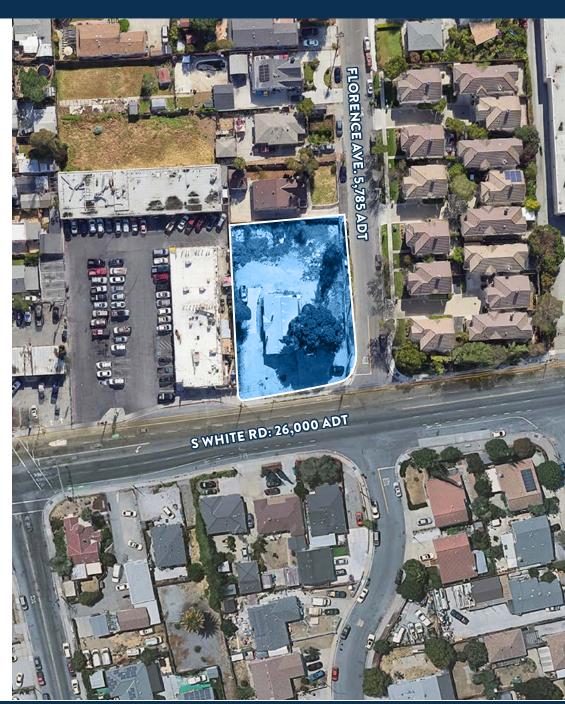

# **HIGHLIGHTS**

**3098 Florence Avenue** San Jose, CA

Former religious facility on nearly half an acre of land

110' of frontage along South White Road

Newly approved Site Development Permit for 6,500 SFT multi-tenant retail center

### **OVERVIEW**

| LOT SIZE          | ±0.481 AC (±20,909 SF)       |  |
|-------------------|------------------------------|--|
| DELIVERY   VACANT | ±1,596 SF Religious Facility |  |
| ZONING            | Commercial Pedestrian (CP)   |  |
| GENERAL PLAN      | Commercial Neighborhood (CN) |  |
| APN               | 484-25-093                   |  |