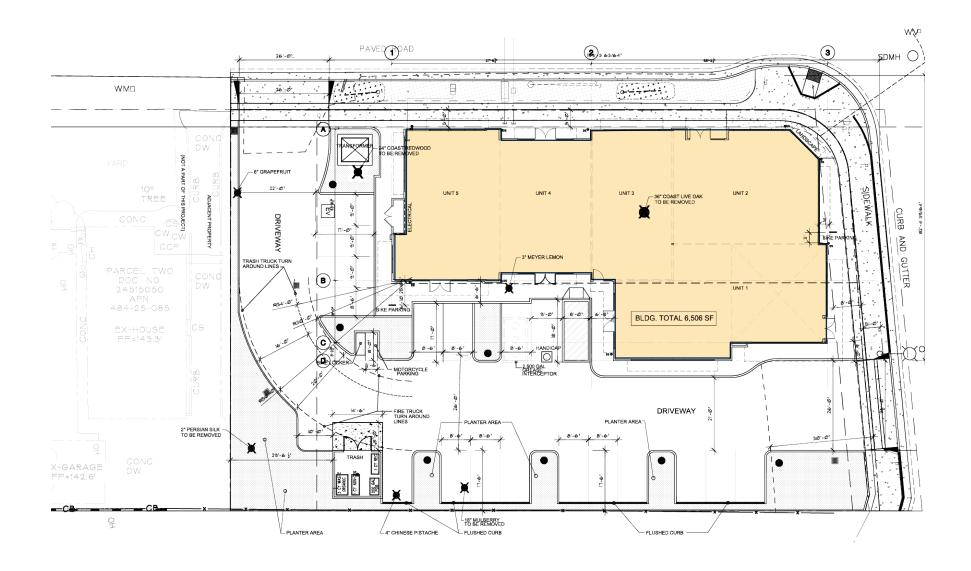

# **HIGHLIGHTS**

**3098 Florence Avenue** San Jose, CA

Former religious facility on nearly half an acre of land

110' of frontage along South White Road

Newly approved Site Development Permit for 6,500 SFT multi-tenant retail center

### **OVERVIEW**

| LOT SIZE          | ±0.481 AC (±20,909 SF)       |  |
|-------------------|------------------------------|--|
| DELIVERY   VACANT | ±1,596 SF Religious Facility |  |
| ZONING            | Commercial Pedestrian (CP)   |  |
| GENERAL PLAN      | Commercial Neighborhood (CN) |  |
| APN               | 484-25-093                   |  |