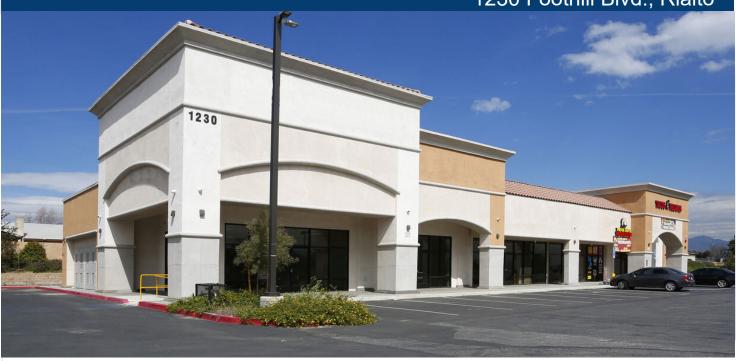

# **Professional Retail Space for Lease**

1230 Foothill Blvd., Rialto

### PROPERTY HIGHLIGHTS

- 9,484 SF Freestanding Retail Building
- **Professionally Maintained**
- Abundant parking
- Part of a neighborhood shopping center
- **Dense Residential Demographics**