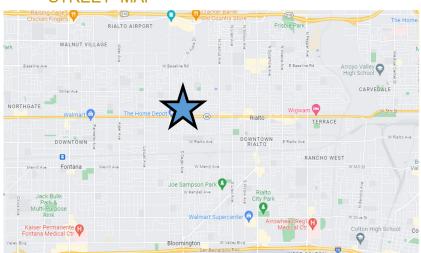

#### STREET MAP

### **CLOSE PROXIMITY TO**

- Near the Interstate 10 & 210 Fwy
- Across from the Renaissance Center
- **Fontana Superior Court**