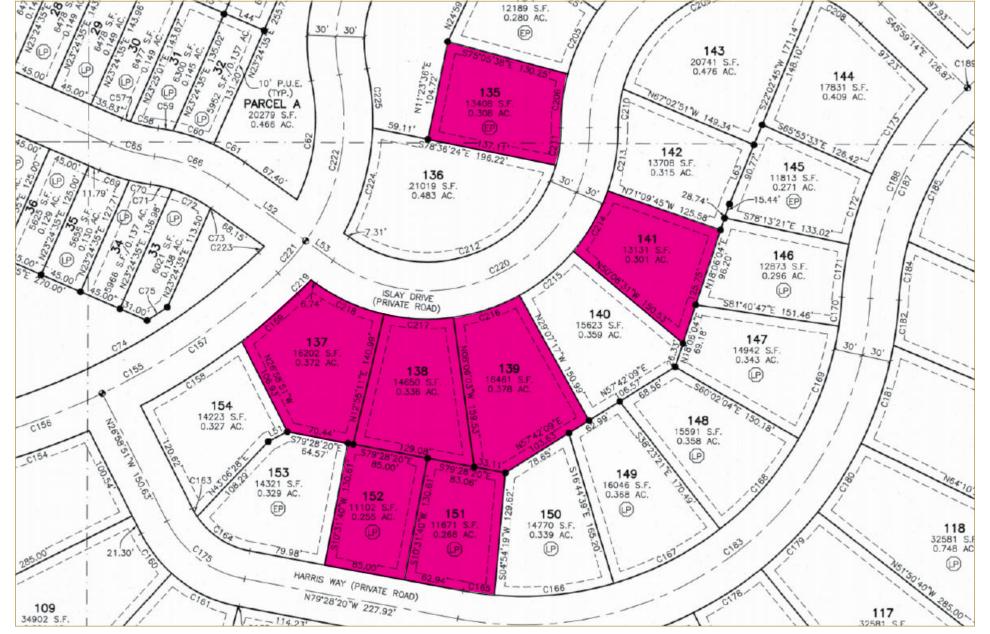

## PHASE 1A SITEPLAN - AVAILABLE INVENTORY

## PHASE 1A INDIVIDUAL LOT PRICING - ALL 16 LOTS AVAILABLE FOR BULK PURCHASE (\$7,799,000)

| Lot | Address              | Tx ID #      | Size | Notes           | Price     |
|-----|----------------------|--------------|------|-----------------|-----------|
| 58  | 3772 E Huntley Way   | 00-0021-5990 | 0.24 | Uphill          | \$450,000 |
| 59  | 3758 E Huntley Way   | 00-0021-5991 | 0.22 | Uphill          | \$450,000 |
| 61  | 3732 E Huntley Way   | 00-0021-5993 | 0.23 | Uphill          | \$450,000 |
| 62  | 3716 E Huntley Way   | 00-0021-5994 | 0.23 | Uphill          | \$450,000 |
| 63  | 3706 E Huntley Way   | 00-0021-5995 | 0.22 | Uphill          | \$450,000 |
| 64  | 3696 E. Huntley      | 00-0021-5996 | 0.23 | Uphill          | \$450,000 |
| 75  | 6766 N Macallan Lane | 00-0021-6007 | 0.24 | Downhill        | \$425,000 |
| 81  | 6837 N Macallan Lane | 00-0021-6013 | 0.55 | Uphill (View)   | \$550,000 |
| 133 | 4041 E Islay Drive   | 00-0021-6065 | 0.28 | Downhill (View) | \$499,000 |
| 135 | 4019 E Islay Drive   | 00-0021-6067 | 0.31 | Downhill        | \$450,000 |
| 137 | 3962 E Islay Drive   | 00-0021-6069 | 0.37 | Flat            | \$450,000 |
| 138 | 3972 E Islay Drive   | 00-0021-6070 | 0.33 | Flat            | \$450,000 |
| 139 | 3982 E Islay Drive   | 00-0021-6071 | 0.38 | Flat            | \$450,000 |
| 141 | 4004 E Islay Drive   | 00-0021-6073 | 0.3  | Uphill (View)   | \$450,000 |
| 151 | 3981 E Harris Way    | 00-0021-6083 | 0.27 | Downhill        | \$475,000 |
| 152 | 3969 E Harris Way    | 00-0021-6084 | 0.25 | Downhill        | \$475,000 |
|     |                      |              |      |                 |           |