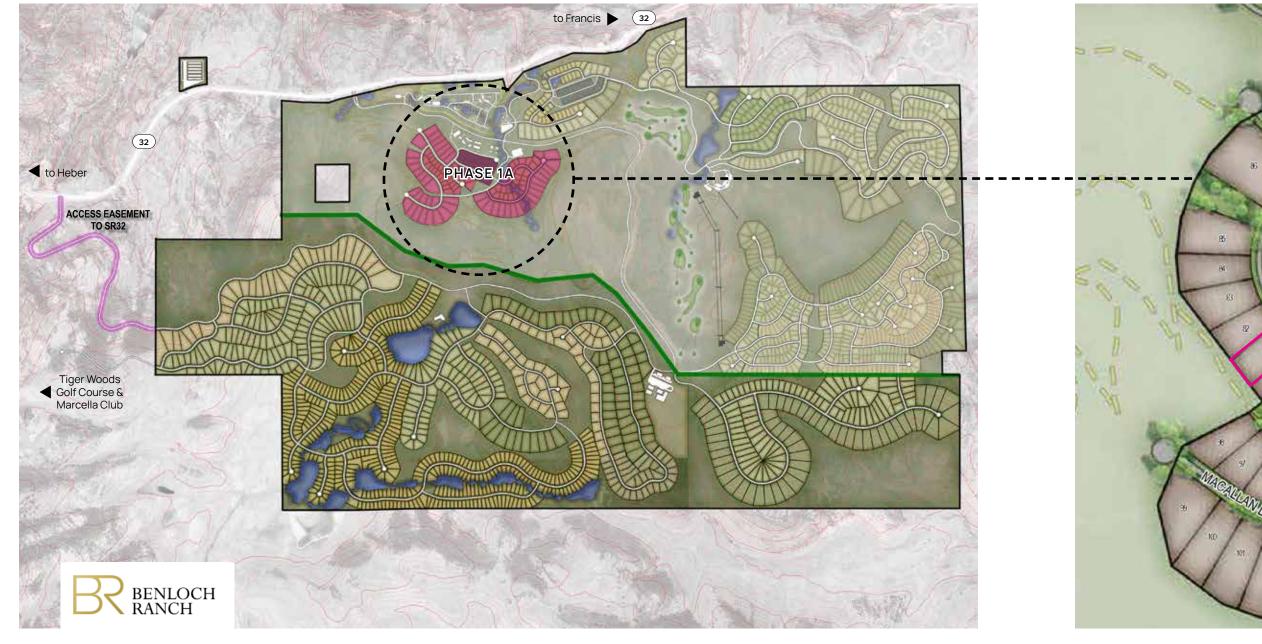

16 LOTS AVAILABLE FOR BULK OR INDIVIDUAL PURCHASE. AN EXCLUSIVE OPPORTUNITY FOR AN INVESTOR OR BUILDER.







Located in Wasatch County, Utah, Benloch Ranch is a 2,550-acre new home community designed for individuals and families alike. Here you'll find stunning homes that work with, not against, the area's natural beauty. Explore an expansive playground of trails, ski resorts, golf courses, rivers, and parks right out your backyard.



## PHASE 1A SITEPLAN - AVAILABLE INVENTORY







## PHASE 1A INDIVIDUAL LOT PRICING - ALL 16 LOTS AVAILABLE FOR BULK PURCHASE (\$7,799,000)

| Lot | Address              | Tx ID #      | Size | Notes           | Price     |
|-----|----------------------|--------------|------|-----------------|-----------|
| 58  | 3772 E Huntley Way   | 00-0021-5990 | 0.24 | Uphill          | \$450,000 |
| 59  | 3758 E Huntley Way   | 00-0021-5991 | 0.22 | Uphill          | \$450,000 |
| 61  | 3732 E Huntley Way   | 00-0021-5993 | 0.23 | Uphill          | \$450,000 |
| 62  | 3716 E Huntley Way   | 00-0021-5994 | 0.23 | Uphill          | \$450,000 |
| 63  | 3706 E Huntley Way   | 00-0021-5995 | 0.22 | Uphill          | \$450,000 |
| 64  | 3696 E. Huntley      | 00-0021-5996 | 0.23 | Uphill          | \$450,000 |
| 75  | 6766 N Macallan Lane | 00-0021