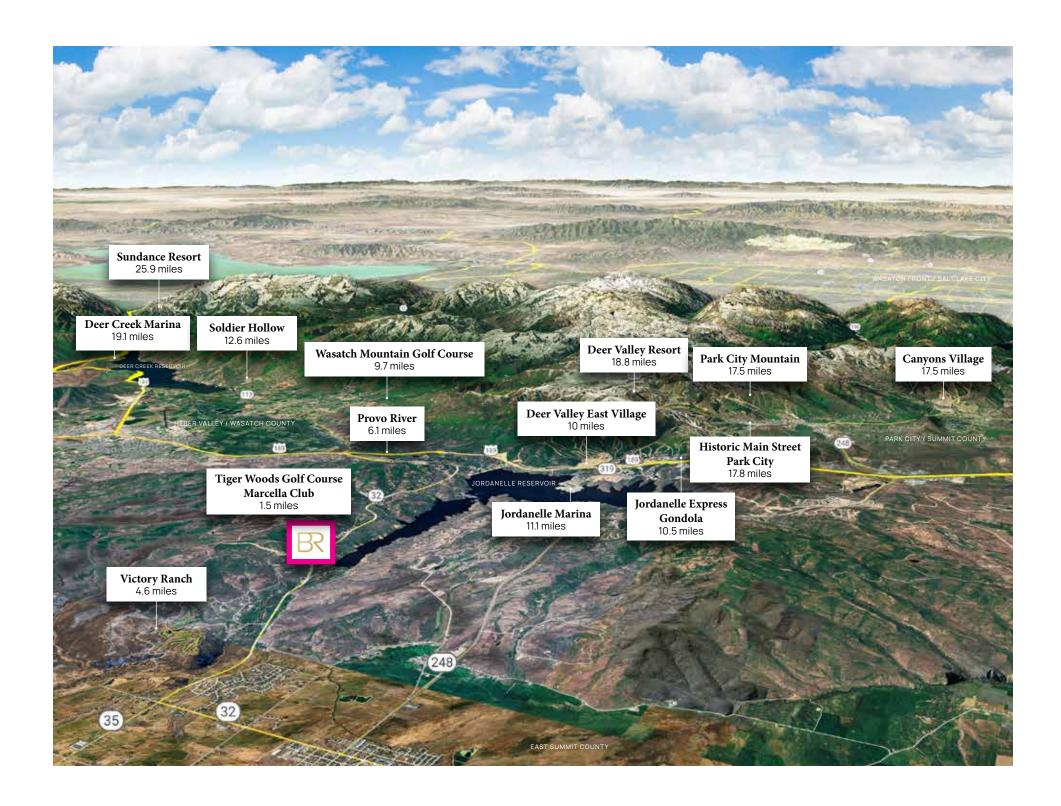

## LIFESTYLE ACTIVITIES & LOCATION

Thoughtfully designed amid rolling ranch land and protected forest, Benloch Ranch is Utah's newest adventure living destination.

Spend the day skiing at one of the area's world-class ski resorts, or tee off at your choice of incredible local golf courses. Take advantage of the hundreds of miles of mountain biking and walking/running trails that lie just beyond your back door. And don't forget the five national and over forty state parks within a few hours' drive.

Fishing and boating enthusiasts will find plenty to love too. Our location is home to two celebrated rivers and the Jordanelle Reservoir, where you'll find plenty of opportunity for water activities.

When you're ready for some creature comforts, explore the chic skitown of Park City, home of the Olympics and numerous festivals and plenty of high-end restaurants and boutiques.