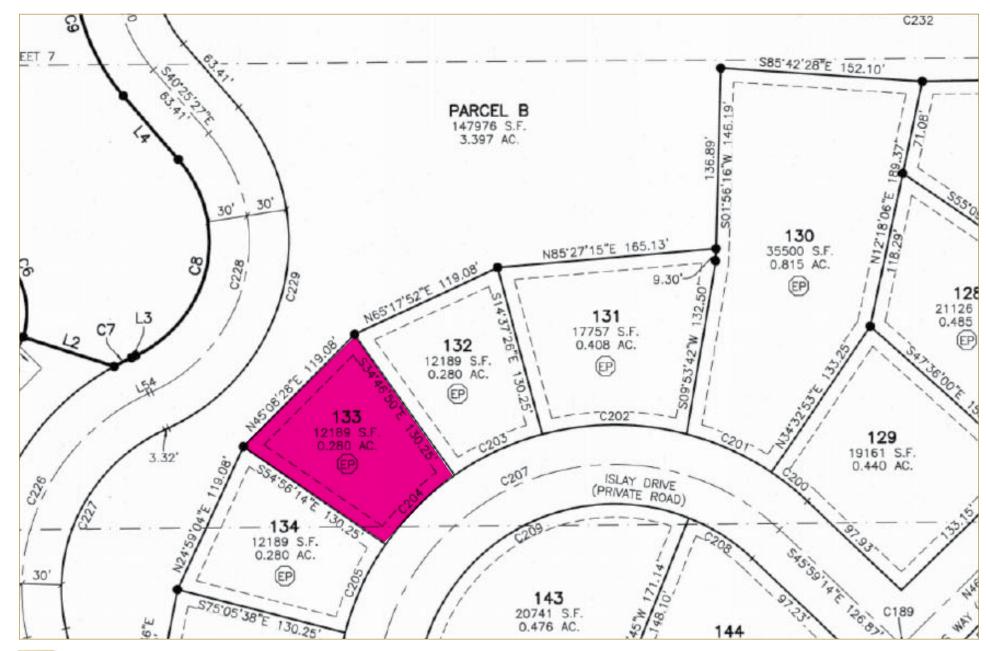

## PHASE 1A SITEPLAN - AVAILABLE INVENTORY

## PHASE 1A INDIVIDUAL LOT PRICING - ALL 16 LOTS AVAILABLE FOR BULK PURCHASE (\$7,799,000)

| Lot | Address              | Tx ID #      | Size | Notes           | Price     |
|-----|----------------------|--------------|------|-----------------|-----------|
| 58  | 3772 E Huntley Way   | 00-0021-5990 | 0.24 | Uphill          | \$450,000 |
| 59  | 3758 E Huntley Way   | 00-0021-5991 | 0.22 | Uphill          | \$450,000 |
| 61  | 3732 E Huntley Way   | 00-0021-5993 | 0.23 | Uphill          | \$450,000 |
| 62  | 3716 E Huntley Way   | 00-0021-5994 | 0.23 | Uphill          | \$450,000 |
| 63  | 3706 E Huntley Way   | 00-0021-5995 | 0.22 | Uphill          | \$450,000 |
| 64  | 3696 E. Huntley      | 00-0021-5996 | 0.23 | Uphill          | \$450,000 |
| 75  | 6766 N Macallan Lane | 00-0021-6007 | 0.24 | Downhill        | \$425,000 |
| 81  | 6837 N Macallan Lane | 00-0021-6013 | 0.55 | Uphill (View)   | \$550,000 |
| 133 | 4041 E Islay Drive   | 00-0021-6065 | 0.28 | Downhill (View) | \$499,000 |
| 135 | 4019 E Islay Drive   | 00-0021-6067 | 0.31 | Downhill        | \$450,000 |
| 137 | 3962 E Islay Drive   | 00-0021-6069 | 0.37 | Flat            | \$450,000 |
| 138 | 3972 E Islay Drive   | 00-0021-6070 | 0.33 | Flat            | \$450,000 |
| 139 | 3982 E Islay Drive   | 00-0021-6071 | 0.38 | Flat            | \$450,000 |
| 141 | 4004 E Islay Drive   | 00-0021-6073 | 0.3  | Uphill (View)   | \$450,000 |
| 151 | 3981 E Harris Way    | 00-0021-6083 | 0.27 | Downhill        | \$475,000 |
| 152 | 3969 E Harris Way    | 00-0021-6084 | 0.25 | Downhill        | \$475,000 |
|     |                      |              |      |                 |           |