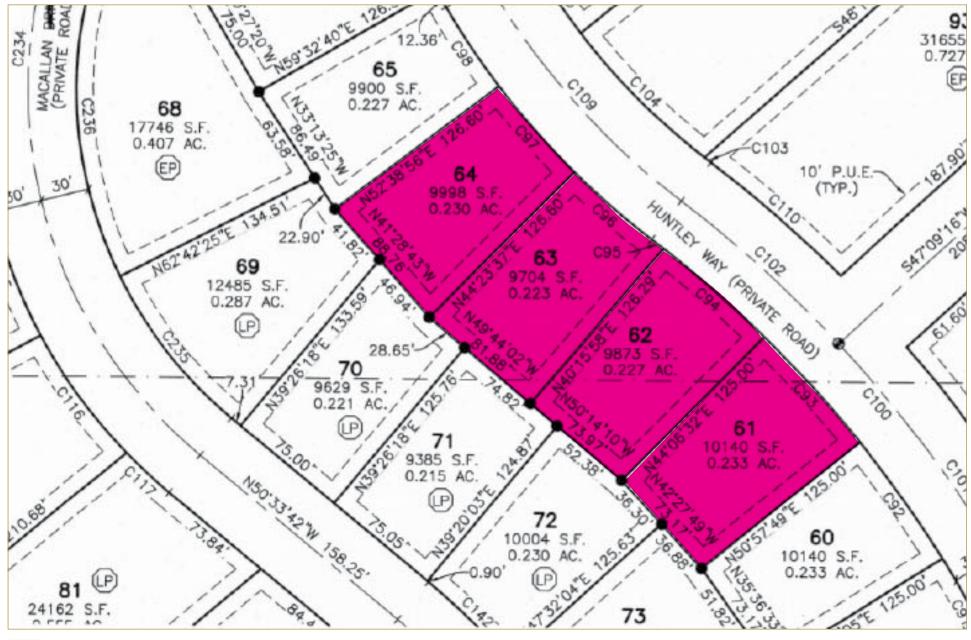

## PHASE 1A SITEPLAN - AVAILABLE INVENTORY

## PHASE 1A INDIVIDUAL LOT PRICING - ALL 16 LOTS AVAILABLE FOR BULK PURCHASE (\$7,799,000)

| Lot | Address              | Tx ID #      | Size | Notes           | Price     |
|-----|----------------------|--------------|------|-----------------|-----------|
| 58  | 3772 E Huntley Way   | 00-0021-5990 | 0.24 | Uphill          | \$450,000 |
| 59  | 3758 E Huntley Way   | 00-0021-5991 | 0.22 | Uphill          | \$450,000 |
| 61  | 3732 E Huntley Way   | 00-0021-5993 | 0.23 | Uphill          | \$450,000 |
| 62  | 3716 E Huntley Way   | 00-0021-5994 | 0.23 | Uphill          | \$450,000 |
| 63  | 3706 E Huntley Way   | 00-0021-5995 | 0.22 | Uphill          | \$450,000 |
| 64  | 3696 E. Huntley      | 00-0021-5996 | 0.23 | Uphill          | \$450,000 |
| 75  | 6766 N Macallan Lane | 00-0021-6007 | 0.24 | Downhill        | \$425,000 |
| 81  | 6837 N Macallan Lane | 00-0021-6013 | 0.55 | Uphill (View)   | \$550,000 |
| 133 | 4041 E Islay Drive   | 00-0021-6065 | 0.28 | Downhill (View) | \$499,000 |
| 135 | 4019 E Islay Drive   | 00-0021-6067 | 0.31 | Downhill        | \$450,000 |
| 137 | 3962 E Islay Drive   | 00-0021-6069 | 0.37 | Flat            | \$450,000 |
| 138 | 3972 E Islay Drive   | 00-0021-6070 | 0.33 | Flat            | \$450,000 |
| 139 | 3982 E Islay Drive   | 00-0021-6071 | 0.38 | Flat            | \$450,000 |
| 141 | 4004 E Islay Drive   | 00-0021-6073 | 0.3  | Uphill (View)   | \$450,000 |
| 151 | 3981 E Harris Way    | 00-0021-6083 | 0.27 | Downhill        | \$475,000 |
| 152 | 3969 E Harris Way    | 00-0021-6084 | 0.25 | Downhill        | \$475,000 |
|     |                      |              |      |                 |           |

## PHASE 1A - LOTS 61, 62, 63, 64