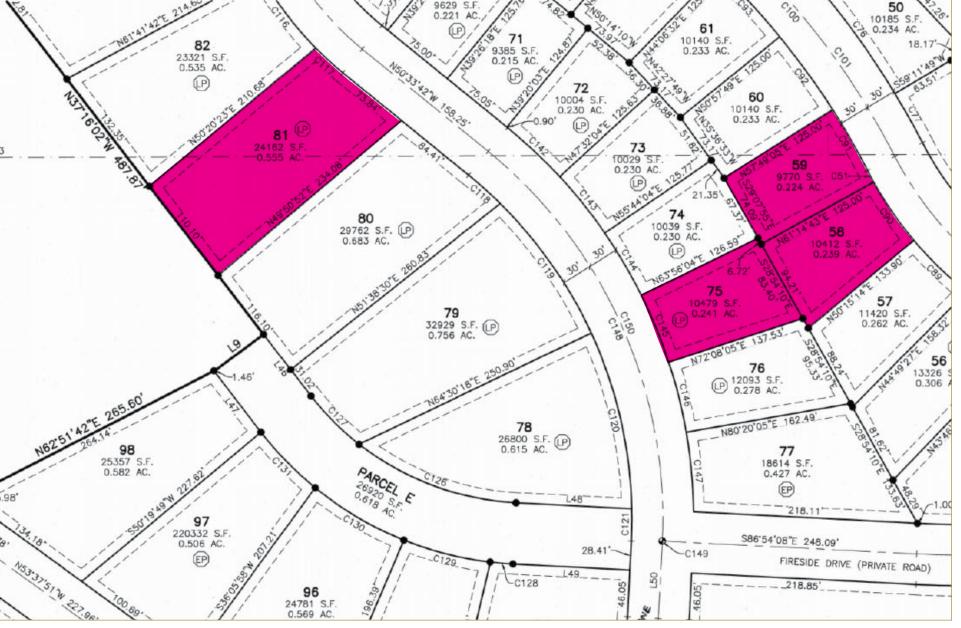

## PHASE 1A SITEPLAN - AVAILABLE INVENTORY

## PHASE 1A INDIVIDUAL LOT PRICING - ALL 16 LOTS AVAILABLE FOR BULK PURCHASE (\$7,799,000)

| Lot | Address              | Tx ID #      | Size | Notes           | Price     |
|-----|----------------------|--------------|------|-----------------|-----------|
| 58  | 3772 E Huntley Way   | 00-0021-5990 | 0.24 | Uphill          | \$450,000 |
| 59  | 3758 E Huntley Way   | 00-0021-5991 | 0.22 | Uphill          | \$450,000 |
| 61  | 3732 E Huntley Way   | 00-0021-5993 | 0.23 | Uphill          | \$450,000 |
| 62  | 3716 E Huntley Way   | 00-0021-5994 | 0.23 | Uphill          | \$450,000 |
| 63  | 3706 E Huntley Way   | 00-0021-5995 | 0.22 | Uphill          | \$450,000 |
| 64  | 3696 E. Huntley      | 00-0021-5996 | 0.23 | Uphill          | \$450,000 |
| 75  | 6766 N Macallan Lane | 00-0021-6007 | 0.24 | Downhill        | \$425,000 |
| 81  | 6837 N Macallan Lane | 00-0021-6013 | 0.55 | Uphill (View)   | \$550,000 |
| 133 | 4041 E Islay Drive   | 00-0021-6065 | 0.28 | Downhill (View) | \$499,000 |
| 135 | 4019 E Islay Drive   | 00-0021-6067 | 0.31 | Downhill        | \$450,000 |
| 137 | 3962 E Islay Drive   | 00-0021-6069 | 0.37 | Flat            | \$450,000 |
| 138 | 3972 E Islay Drive   | 00-0021-6070 | 0.33 | Flat            | \$450,000 |
| 139 | 3982 E Islay Drive   | 00-0021-6071 | 0.38 | Flat            | \$450,000 |
| 141 | 4004 E Islay Drive   | 00-0021-6073 | 0.3  | Uphill (View)   | \$450,000 |
| 151 | 3981 E Harris Way    | 00-0021-6083 | 0.27 | Downhill        | \$475,000 |
| 152 | 3969 E Harris Way    | 00-0021-6084 | 0.25 | Downhill        | \$475,000 |
|     |                      |              |      |                 |           |