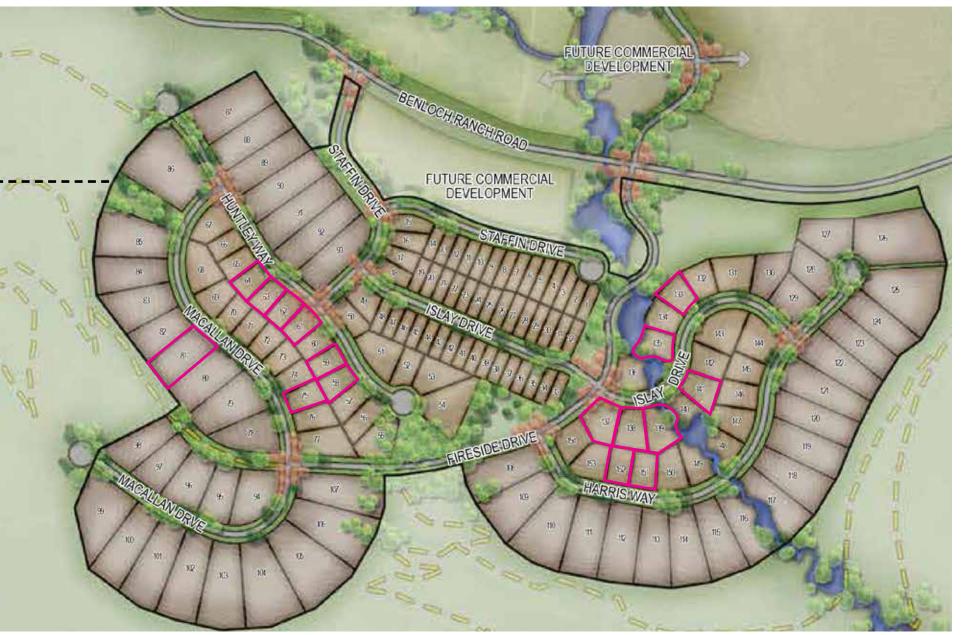

## PHASE 1A SITEPLAN - AVAILABLE INVENTORY

## PHASE 1A INDIVIDUAL LOT PRICING - ALL 16 LOTS AVAILABLE FOR BULK PURCHASE (\$7,799,000)

| Lot | Address              | Tx ID #      | Size | Notes           | Price     |
|-----|----------------------|--------------|------|-----------------|-----------|
| 58  | 3772 E Huntley Way   | 00-0021-5990 | 0.24 | Uphill          | \$450,000 |
| 59  | 3758 E Huntley Way   | 00-0021-5991 | 0.22 | Uphill          | \$450,000 |
| 61  | 3732 E Huntley Way   | 00-0021-5993 | 0.23 | Uphill          | \$450,000 |
| 62  | 3716 E Huntley Way   | 00-0021-5994 | 0.23 | Uphill          | \$450,000 |
| 63  | 3706 E Huntley Way   | 00-0021-5995 | 0.22 | Uphill          | \$450,000 |
| 64  | 3696 E. Huntley      | 00-0021-5996 | 0.23 | Uphill          | \$450,000 |
| 75  | 6766 N Macallan Lane | 00-0021-6007 | 0.24 | Downhill        | \$425,000 |
| 81  | 6837 N Macallan Lane | 00-0021-6013 | 0.55 | Uphill (View)   | \$550,000 |
| 133 | 4041 E Islay Drive   | 00-0021-6065 | 0.28 | Downhill (View) | \$499,000 |
| 135 | 4019 E Islay Drive   | 00-0021-6067 | 0.31 | Downhill        | \$450,000 |
| 137 | 3962 E Islay Drive   | 00-0021-6069 | 0.37 | Flat            | \$450,000 |
| 138 | 3972 E Islay Drive   | 00-0021-6070 | 0.33 | Flat            | \$450,000 |
| 139 | 3982 E Islay Drive   | 00-0021-6071 | 0.38 | Flat            | \$450,000 |
| 141 | 4004 E Islay Drive   | 00-0021-6073 | 0.3  | Uphill (View)   | \$450,000 |
| 151 | 3981 E Harris Way    | 00-0021-6083 | 0.27 | Downhill        | \$475,000 |
| 152 | 3969 E Harris Way    | 00-0021-6084 | 0.25 | Downhill        | \$475,000 |
|     |                      |              |      |                 |           |

## PHASE 1A - LOTS 61, 62, 63, 64