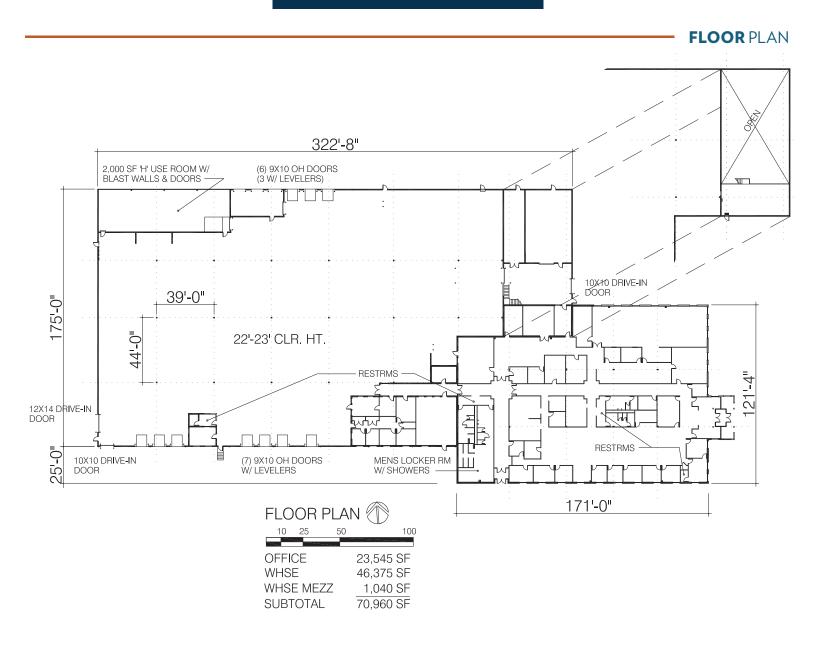

### **PROPERTY DETAILS**

Wet system; Ordinary hazard in office/lab .20

Total SqFt: 69,866

Warehouse SqFt: 46.375

Office/Lab SqFt: 23,545

Mezzanine SqFt: 1,040 (not included in building footprint)

**Expansion SqFt:** Up to 47,834 Acreage: 11.959 acres

Clear Height: 22'-23'

Year Built: 2003

Pre-cast concrete with 8" concrete floors 4,000 Type Construction:

PSI with 6" crushed limestone

T-5's Lighting:

39' x 44' Column Spacing:

Fourteen (14) - 9'x10' (Cross-docked); Ten (10) Dock door:

w/ air-powered levelers with 40,000 lbs capacity.

Drive-in door: Three (3) - 12'x14', 10'x10', 10'x10'

GPM/SF, H Use Area extra hazard .40 GPM/ Sprinkler: SF, and Warehouse, Tank Farm, and Process Areas Class 3 commodity .38GPM/SF **Electrical Service:** 480-volt, 3-phase, 2,500 amps Heat: Natural gas make-up air units Roof: Ballasted rubber membrane; replaced in 2024 Truck court: Heavy duty asphalt and concrete

Parking Lot: 100+ spaces

One (1) set in office and One (1) in warehouse area with including men's locker room with Restrooms: multiple showers. One (1) single in warehouse shipping office + One (1) singe in private office