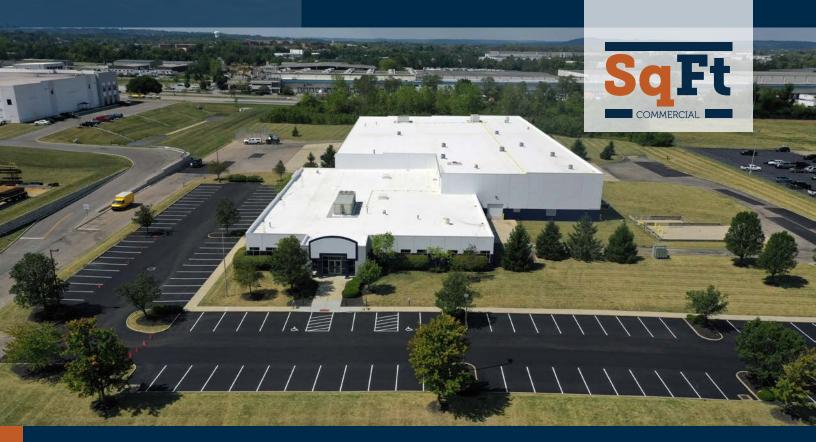

### PROPERTY HIGHLIGHTS

# 69,866 Total SqFt

- Located in City of Fairfield minutes to I-275 at SR4 & 747, I-75 at Union Centre, and SR-129 at 747
- Former Color Resolutions and Flint Ink manufacturing facility
- 2,000 SF H Use group with Blast walls/doors Class 1 + Div 1 & Div 2
- 2,400 SF depressed 12" slab for containment area.
- Heavy power; 480-volt,
  3-phase, +/- 2,500-amps
- Cross docked loading Fourteen (14) docks