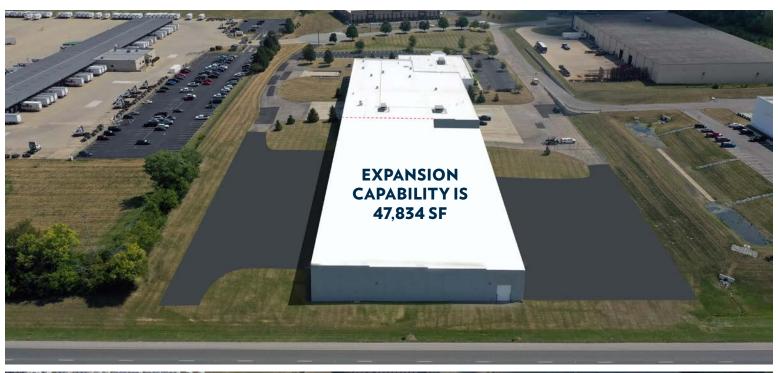

## **BUILDING EXPANSION / OUTDOOR STORAGE AREA**

INFO@SQFTCOMMERCIAL.COM (513) 843-1600 | SQFTCOMMERCIAL.COM

### **PROPERTY DETAILS**

Wet system; Ordinary hazard in office/lab .20

Total SqFt: 69,866

Warehouse SqFt: 46.375

Office/Lab SqFt: 23,545

Mezzanine SqFt: 1,040 (not included in building footprint)

**Expansion SqFt:** Up to 47,834 Acreage: 11.959 acres