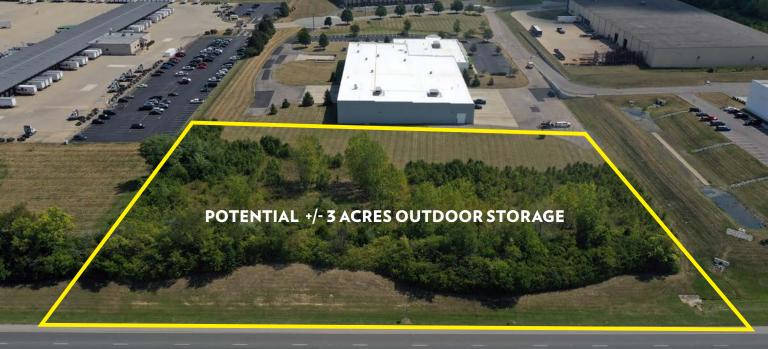

## **BUILDING EXPANSION / OUTDOOR STORAGE AREA**

INFO@SQFTCOMMERCIAL.COM (513) 843-1600 | SQFTCOMMERCIAL.COM

- Potential building expansion or +/- 3-acres outdoor storage
- Multiple exhaust fans throughout warehouse area
- Recent Building Improvements:
  - Roof Replacement
  - Exterior Building Painting
  - Parking Lot Resurface/ Striping
  - Interior warehouse retrofit/ clean-up and white-box
- Available Immediately
- Lease Rate: Negotiable
- Sale Price: Negotiable