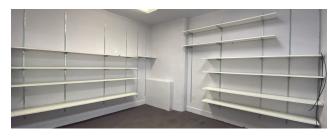

FOR SALE OR LEASE - Downtown Old Bisbee Commercial Two-Story: With vast ground floor retail or office space (2,600 SF) and a spectacular Second Floor - 2,600 SF with vaulted ceilings, massive skylights, ceiling fans, plumbed for a full bathroom, large front room with hardwood flooring and small balcony. (The Second Floor Could be used for additional retail, office, storage, manufacturing or studio space.) Well maintained, upgraded and updated with newer electrical panel and fixtures, Central Heat and AC downstairs. Landlord willing to make some tenant improvements. Polished cement floor and exposed tin tile ceiling downstairs. Owner/Agent.

- Fantastic Location of Main Street where everyone walks
- 1st floor has bathroom, office and 2 storage rooms
- 2nd floor has 2 large rooms, storage and full bathroom as well as balcony
- 2nd floor has interior stairwell as well as a separate stairwell outside for additional entrance
- Landlord willing to make tenant improvements
- Entire space can be leased or just one floor
- Flexible Lease Options:
- 1. Lease the Building Empty
- 2. Lease the Building with Existing Consignments see next page for more details.