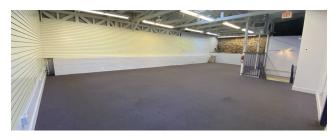

FOR SALE OR LEASE - Downtown Old Bisbee Commercial Two-Story: With vast ground floor retail or office space (2,600 SF) and a spectacular Second Floor - 2,600 SF with vaulted ceilings, massive skylights, ceiling fans, plumbed for a full bathroom, large front room with hardwood flooring and small balcony. (The Second Floor Could be used for additional retail, office, storage, manufacturing or studio space.) Well maintained, upgraded and updated with newer electrical panel and fixtures, Central Heat and AC downstairs. Landlord willing to make some tenant improvements. Polished cement floor and exposed tin tile ceiling downstairs. Owner/Agent.

- Fantastic Location of Main Street where everyone walks
- 1st floor has bathroom, office and 2 storage rooms
- 2nd floor has 2 large rooms, storage and full bathroom as well as balcony
- 2nd floor has interior stairwell as well as a separate stairwell outside for additional entrance
- Landlord willing to make tenant improvements
- Entire space can be leased or just one floor
- Flexible Lease Options:
- 1. Lease the Building Empty
- 2. Lease the Building with Existing Consignments see next page for more details.