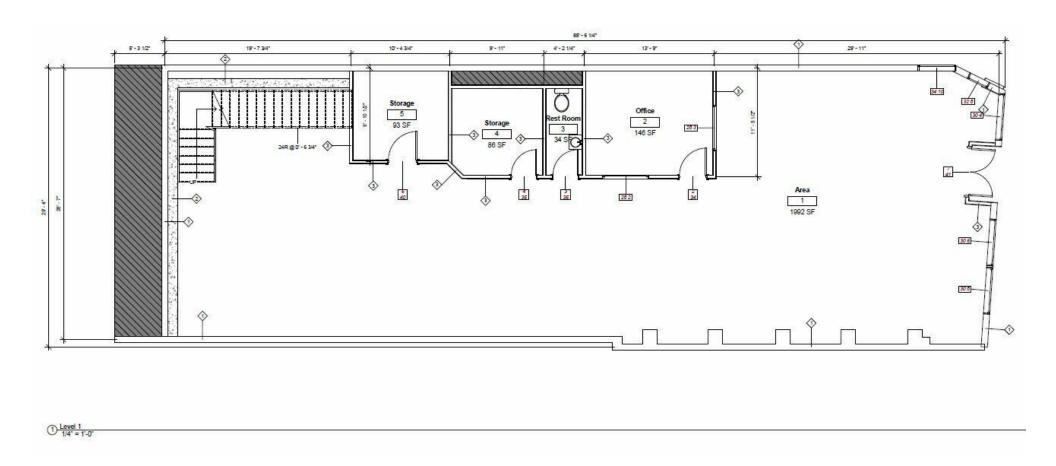

000 per month

**Supportive Landlord:** Looking to start your venture but need a little extra support? The landlord is open to various options, including selling the establishment and offering assistance through an SBA loan with just a modest 10% initial investment required. Seize this chance to turn your dreams into reality with a helping hand every step of the way. Don't miss out on this rare chance to become a part of Bisbee's rich tapestry of creativity and entrepreneurship. Contact us today to schedule a viewing and unlock the endless possibilities that await within these walls.

## LEASE SPACE EMPTY

























CARRICK SEARS, CCIM, MBA

## LEASE WITH CONSIGNMENTS

























CARRICK SEARS, CCIM, MBA

O: 480.425.5529

carrick.sears@svn.com

# **FLOOR PLAN**



### CARRICK SEARS, CCIM, MBA

### **LOCATION MAP**



CARRICK SEARS, CCIM, MBA

O: 480.425.5529

carrick.sears@svn.com

### **DEMOGRAPHICS MAP & REPORT**

| POPULATION           | 1 MILE | 10 MILES | 30 MILES |
|----------------------|--------|----------|----------|
| TOTAL POPULATION     | 34     | 7,166    | 103,059  |
| AVERAGE AGE          | 36.9   | 40.2     | 38.7     |
| AVERAGE AGE (MALE)   | 32.3   | 34.4     | 37.3     |
| AVERAGE AGE (FEMALE) | 57.6   | 46.0     | 40.1     |

# HOUSEHOLDS & INCOME 1 MILE 10 MILES 30 MILES

| TOTAL HOUSEHOLDS    | 14       | 2,845    | 39,421    |
|---------------------|----------|----------|-----------|
| # OF PERSONS PER HH | 2.4      | 2.5      | 2.6       |
| AVERAGE HH INCOME   | \$56,784 | \$53,833 | \$60,574  |
| AVERAGE HOUSE VALUE |