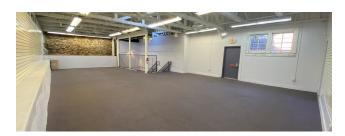

FOR SALE OR LEASE - Downtown Old Bisbee Commercial Two-Story: With vast ground floor retail or office space (2,600 SF) and a spectacular Second Floor - 2,600 SF with vaulted ceilings, massive skylights, ceiling fans, plumbed for a full bathroom, large front room with hardwood flooring and small balcony. (The Second Floor Could be used for additional retail, office, storage, manufacturing or studio space.) Well maintained, upgraded and updated with newer electrical panel and fixtures, Central Heat and AC downstairs. Landlord willing to make some tenant improvements. Polished cement floor and exposed tin tile ceiling downstairs. Owner/Agent.

- Fantastic Location of Main Street where everyone walks
- 1st floor has bathroom, office and 2 storage rooms
- 2nd floor has 2 large rooms, storage and full bathroom as well as balcony
- 2nd floor has interior stairwell as well as a separate stairwell outside for additional entrance
- Landlord willing to make tenant improvements
- Entire space can be leased or just one floor
- Flexible Lease Options:
- 1. Lease the Building Empty
- 2. Lease the Building with Existing Consignments see next page for more details.