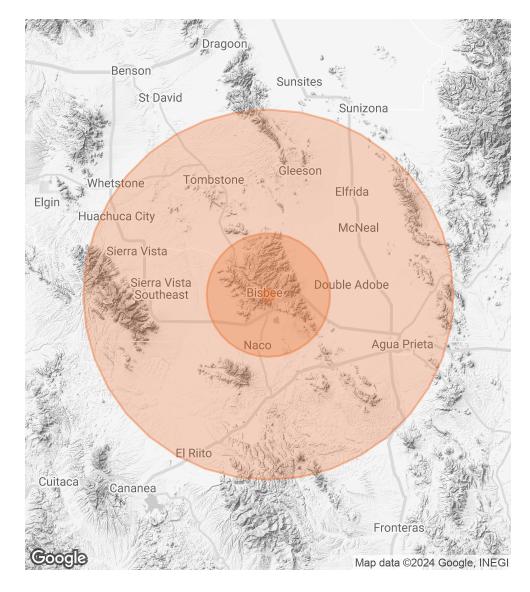

### **DEMOGRAPHICS MAP & REPORT**

| POPULATION           | 1 MILE | 10 MILES | 30 MILES |
|----------------------|--------|----------|----------|
| TOTAL POPULATION     | 34     | 7,166    | 103,059  |
| AVERAGE AGE          | 36.9   | 40.2     | 38.7     |
| AVERAGE AGE (MALE)   | 32.3   | 34.4     | 37.3     |
| AVERAGE AGE (FEMALE) | 57.6   | 46.0     | 40.1     |

# HOUSEHOLDS & INCOME 1 MILE 10 MILES 30 MILES

| TOTAL HOUSEHOLDS    | 14       | 2,845    | 39,421    |
|---------------------|----------|----------|-----------|
| # OF PERSONS PER HH | 2.4      | 2.5      | 2.6       |
| AVERAGE HH INCOME   | \$56,784 | \$53,833 | \$60,574  |
| AVERAGE HOUSE VALUE |          |          | \$225,523 |

<sup>\*</sup> Demographic data derived from 2020 ACS - US Census

CARRICK SEARS, CCIM, MBA

O: 480.425.5529

carrick.sears@svn.com