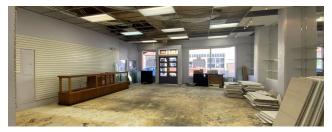

FOR SALE OR LEASE - Downtown Old Bisbee Commercial Two-Story: With vast ground floor retail or office space (2,600 SF) and a spectacular Second Floor - 2,600 SF with vaulted ceilings, massive skylights, ceiling fans, plumbed for a full bathroom, large front room with hardwood flooring and small balcony. (The Second Floor Could be used for additional retail, office, storage, manufacturing or studio space.) Well maintained, upgraded and updated with newer electrical panel and fixtures, Central Heat and AC downstairs. Landlord willing to make some tenant improvements. Polished cement floor and exposed tin tile ceiling downstairs. Owner/Agent.

- Fantastic Location of Main Street where everyone walks
- 1st floor has bathroom, office and 2 storage rooms
- 2nd floor has 2 large rooms, storage and full bathroom as well as balcony
- 2nd floor has interior stairwell as well as a separate stairwell outside for additional entrance
- Landlord willing to make tenant improvements
- Entire space can be leased or just one floor
- Flexible Lease Options:
- 1. Lease the Building Empty
- 2. Lease the Building with Existing Consignments see next page for more details.