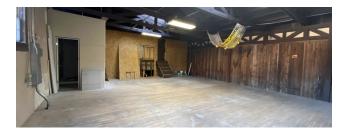

**Prime Location:** Situated in the bustling streets of Old Bisbee, this property offers unparalleled visibility and foot traffic, making it an ideal spot for businesses to thrive.

**Character and Charm:** From the moment you step inside, you'll be greeted by vaulted ceilings, bathing the room in natural light courtesy of massive skylights. The ambiance is further enhanced by elegant ceiling fans and the timeless allure of hardwood flooring.

FOR SALE OR LEASE - Downtown Old Bisbee Commercial Two-Story: With vast ground floor retail or office space (2,600 SF) and a spectacular Second Floor - 2,600 SF with vaulted ceilings, massive skylights, ceiling fans, plumbed for a full bathroom, large front room with hardwood flooring and small balcony. (The Second Floor Could be used for additional retail, office, storage, manufacturing or studio space.) Well maintained, upgraded and updated with newer electrical panel and fixtures, Central Heat and AC downstairs. Landlord willing to make some tenant improvements. Polished cement floor and exposed tin tile ceiling downstairs. Owner/Agent.