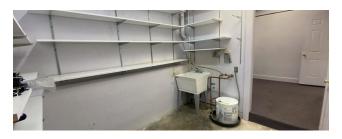

FOR SALE OR LEASE - Downtown Old Bisbee Commercial Two-Story: With vast ground floor retail or office space (2,600 SF) and a spectacular Second Floor - 2,600 SF with vaulted ceilings, massive skylights, ceiling fans, plumbed for a full bathroom, large front room with hardwood flooring and small balcony. (The Second Floor Could be used for additional retail, office, storage, manufacturing or studio space.) Well maintained, upgraded and updated with newer electrical panel and fixtures, Central Heat and AC downstairs. Landlord willing to make some tenant improvements. Polished cement floor and exposed tin tile ceiling downstairs. Owner/Agent.

- Fantastic Location of Main Street where everyone walks
- 1st floor has bathroom, office and 2 storage rooms
- 2nd floor has 2 large rooms, storage and full bathroom as well as balcony
- 2nd floor has interior stairwell as well as a separate stairwell outside for additional entrance
- Landlord willing to make tenant improvements
- Entire space can be leased or just one floor
- Flexible Lease Options:
- 1. Lease the Building Empty
- 2. Lease the Building with Existing Consignments see next page for more details.