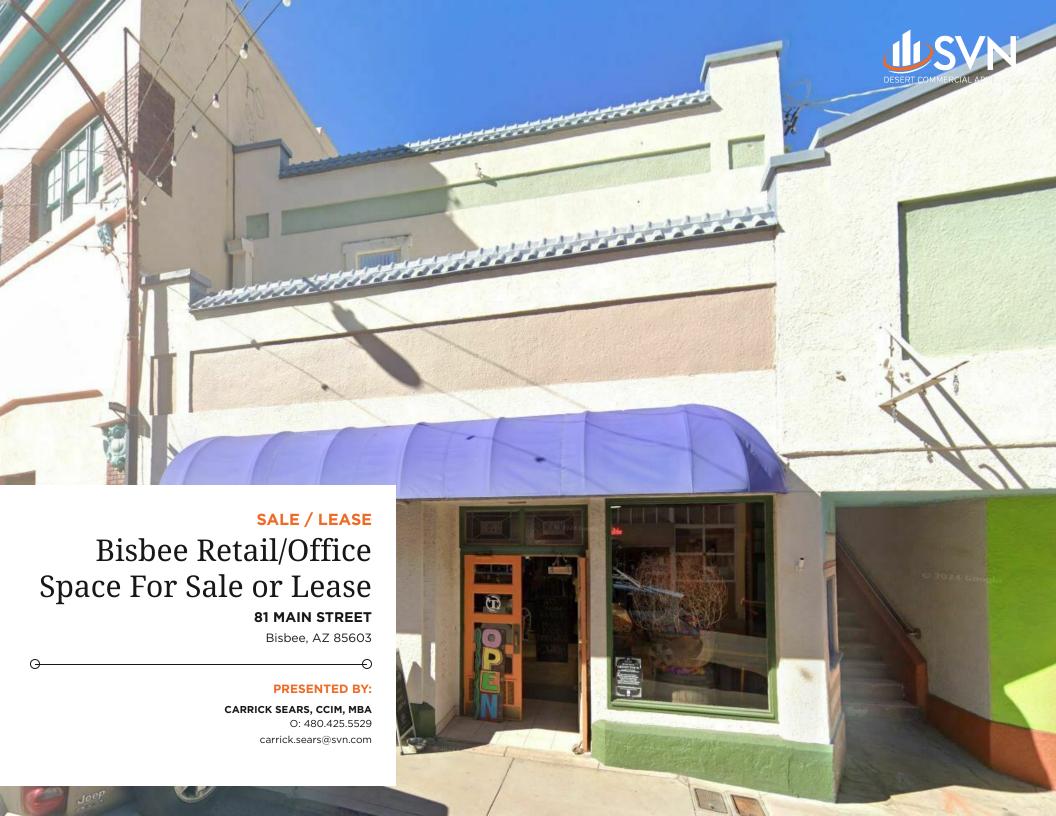

### **PROPERTY OVERVIEW**

Step into the vibrant heart of Bisbee's historic downtown with this enchanting two-story commercial property, now available for lease. Boasting 5,200 square feet of versatile space, this charming building presents a unique opportunity for entrepreneurs, artisans, and dreamers alike.

**Prime Location:** Situated in the bustling streets of Old Bisbee, this property offers unparalleled visibility and foot traffic, making it an ideal spot for businesses to thrive.

**Character and Charm:** From the moment you step inside, you'll be greeted by vaulted ceilings, bathing the room in natural light courtesy of massive skylights. The ambiance is further enhanced by elegant ceiling fans and the timeless allure of hardwood flooring.

FOR SALE OR LEASE - Downtown Old Bisbee Commercial Two-Story: With vast ground floor retail or office space (2,600 SF) and a spectacular Second Floor - 2,600 SF with vaulted ceilings, massive skylights, ceiling fans, plumbed for a full bathroom, large front room with hardwood flooring and small balcony. (The Second Floor Could be used for additional retail, office, storage, manufacturing or studio space.) Well maintained, upgraded and updated with newer electrical panel and fixtures, Central Heat and AC downstairs. Landlord willing to make some tenant improvements. Polished cement floor and exposed tin tile ceiling downstairs. Owner/Agent.