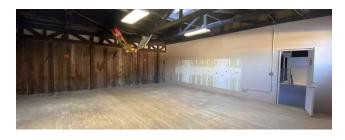

**Prime Location:** Situated in the bustling streets of Old Bisbee, this property offers unparalleled visibility and foot traffic, making it an ideal spot for businesses to thrive.

**Character and Charm:** From the moment you step inside, you'll be greeted by vaulted ceilings, bathing the room in natural light courtesy of massive skylights. The ambiance is further enhanced by elegant ceiling fans and the timeless allure of hardwood flooring.

FOR SALE OR LEASE - Downtown Old Bisbee Commercial Two-Story: With vast ground floor retail or office space (2,600 SF) and a spectacular Second Floor - 2,600 SF with vaulted ceilings, massive skylights, ceiling fans, plumbed for a full bathroom, large front room with hardwood flooring and small balcony. (The Second Floor Could be used for additional retail, office, storage, manufacturing or studio space.) Well maintained, upgraded and updated with newer electrical panel and fixtures, Central Heat and AC downstairs. Landlord willing to make some tenant improvements. Polished cement floor and exposed tin tile ceiling downstairs. Owner/Agent.