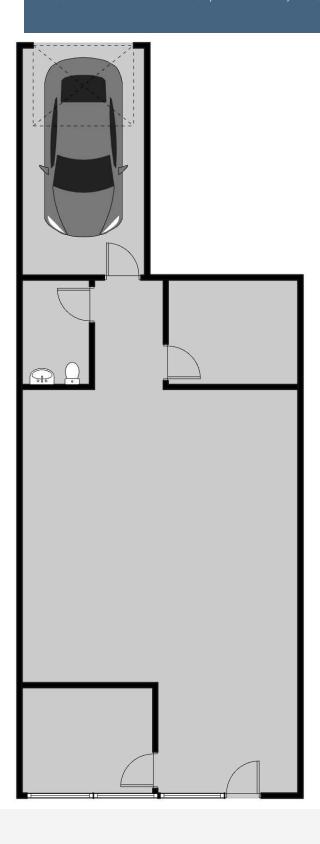

## PROPERTY OVERVIEW

Ground floor 988 SF retail/office condo + 200 SF attached garage in modern mixed-use residential building. Large, multi-purpose space with office, storage room, and bathroom. CM3 zoning allows for a variety of uses.

### PROPERTY HIGHLIGHTS

- 988 SF retail / office space with 200 SF of attached garage
- Ground floor unit
- Adjacent to N Killingsworth MAX station and bus stop
- Leed Platinum Certified

| DEMOGRAPHICS      | 0.3 MILES | 0.5 MILES | 1 MILE    |
|-------------------|-----------|-----------|-----------|
| Total Households  | 1,016     | 3,588     | 11,512    |
| Total Population  | 2,088     | 7,577     | 25,167    |
| Average HH Income | \$116,678 | \$117,266 | \$135,044 |