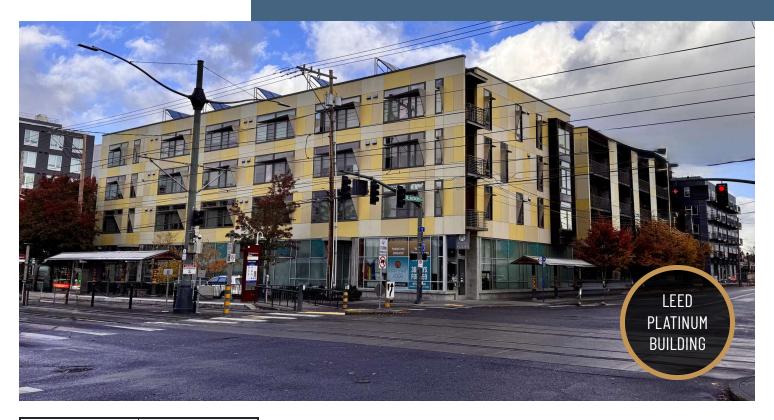

## **KILLINGSWORTH STATION COMMERCIAL CONDO**

FOR SALE | \$435,000 1435 N KILLINGSWORTH ST, PORTLAND, OR 97217

| Sale Price | \$435,000 |
|------------|-----------|
|------------|-----------|

| OFFFRING SIIM   | IMADV     |  |
|-----------------|-----------|--|
| HIFFFKINIS VIII | 1 M V K A |  |

## PROPERTY OVERVIEW

Ground floor 988 SF retail/office condo + 200 SF attached garage in modern mixed-use residential building. Large, multi-purpose space with office, storage room, and bathroom. CM3 zoning allows for a variety of uses.

### PROPERTY HIGHLIGHTS

- 988 SF retail / office space with 200 SF of attached garage
- Ground floor unit
- Adjacent to N Killingsworth MAX station and bus stop
- Leed Platinum Certified

| DEMOGRAPHICS      | 0.3 MILES | 0.5 MILES | 1 MILE    |
|-------------------|-----------|-----------|-----------|
| Total Households  | 1,016     | 3,588     | 11,512    |
| Total Population  | 2,088     | 7,577     | 25,167    |
| Average HH Income | \$116,678 | \$117,266 | \$135,044 |