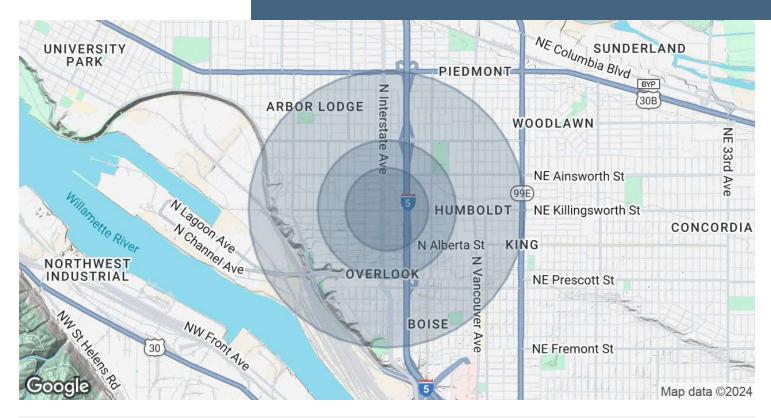

# **DEMOGRAPHICS MAP & REPORT**

FOR SALE | \$435,000 1435 N KILLINGSWORTH ST, PORTLAND, OR 97217

| POPULATION           | 0.3 MILES | 0.5 MILES | 1 MILE |
|----------------------|-----------|-----------|--------|
| Total Population     | 2,088     | 7,577     | 25,167 |
| Average Age          | 38        | 39        | 39     |
| Average Age (Male)   | 38        | 38        | 39     |
| Average Age (Female) | 38        | 39        | 39     |

| HOUSEHOLDS & INCOME | 0.3 MILES | 0.5 MILES | 1 MILE    |
|---------------------|-----------|-----------|-----------|
| Total Households    | 1,016     | 3,588     | 11,512    |
| # of Persons per HH | 2.1       | 2.1       | 2.2       |
| Average HH Income   | \$116,678 | \$117,266 | \$135,044 |
| Average House Value | \$655,166 | \$676,347 | \$703,527 |

Demographics data derived from AlphaMap