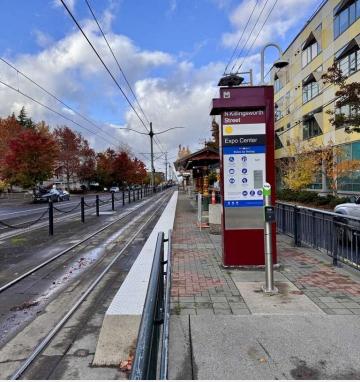

### PROPERTY HIGHLIGHTS

- 988 SF retail / office space with 200 SF of attached garage
- Ground floor unit
- Adjacent to N Killingsworth MAX station and bus stop
- Leed Platinum Certified

| DEMOGRAPHICS      | 0.3 MILES | 0.5 MILES | 1 MILE    |
|-------------------|-----------|-----------|-----------|
| Total Households  | 1,016     | 3,588     | 11,512    |
| Total Population  | 2,088     | 7,577     | 25,167    |
| Average HH Income | \$116,678 | \$117,266 | \$135,044 |

# **ADDITIONAL PHOTOS**

FOR SALE | \$435,000 1435 N KILLINGSWORTH ST, PORTLAND, OR 97217

MICK GRIEP
Associate Broker
Mick@CommercialRENW.com
503.502.9676

FOR SALE | \$435,000 1435 N KILLINGSWORTH ST, PORTLAND, OR 97217