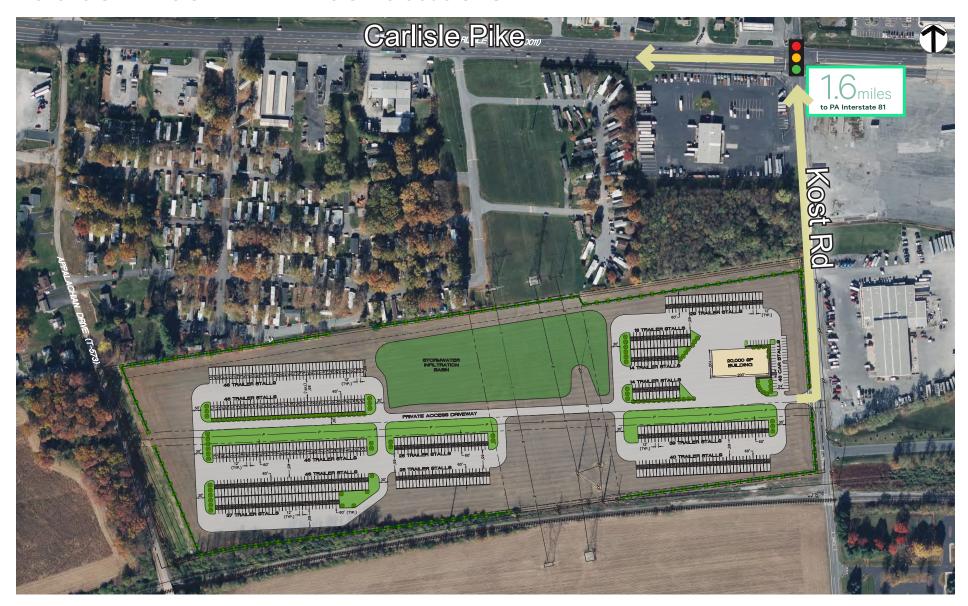

# Central Pennsylvania

Kost Road, Mechanicsburg, PA | Cumberland County

# Route 11 to PA Interstate 81