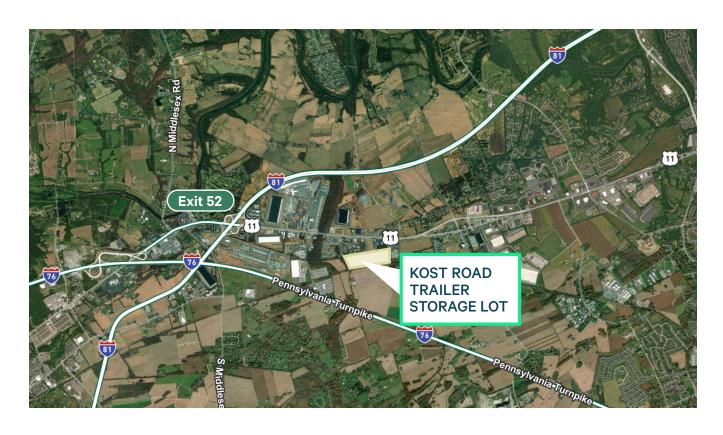

# **Location Map**

- + Convenient Access to Major Highways
  - 1.6 miles to Exit 52 of PA I-81
  - Route 15
  - Close proximity to the PA
    Turnpike (I-76) & I-83