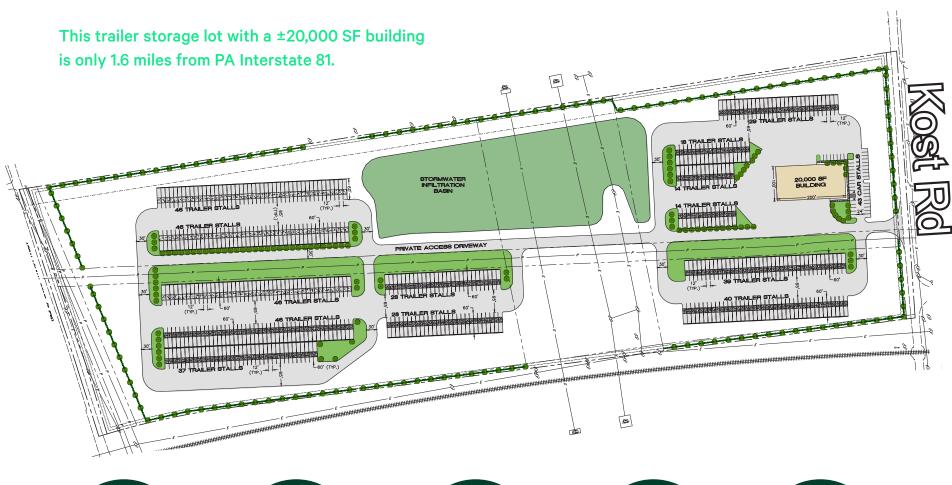

# Central Pennsylvania

Kost Road, Mechanicsburg, PA | Cumberland County













# Route 11 to PA Interstate 81





# **Location Map**

- + Convenient Access to Major Highways
  - 1.6 miles to Exit 52 of PA I-81
  - Route 15
  - Close proximity to the PA
    Turnpike (I-76) & I-83



# **Contact Us**

#### Bart D. Anderson

Executive Vice President +1 717 540 2706 bart.anderson@cbre.com

#### Michael Hess

Executive Vice President +1 717 540 2705 michael.hess@cbre.com

### Michael Pietropola

Senior Associate +1 717 540 2713 michael.pietropola@cbre.

## Nicholas Sather

SP - Associate +1 717 540 2709 nicholas.sather@cbre.com

## CBRE. Inc.

5 Capital Drive, Suite 201 Harrisburg, PA 17110 +1 717 540 2700

© 2024 CBRE, Inc. All rights reserved. This information has been obtained from sources believed reliable, but has not been verified for accuracy or comple