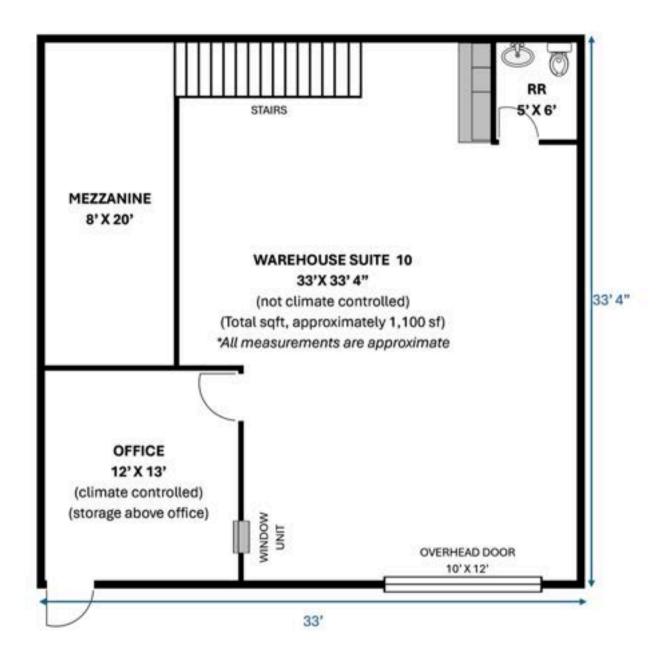

- 1,100 SF approx.
- \$1.10/sf/month
- Zero NNN Fees
- 10' x 12' Overhead, roll-up garage door in warehouse
- Non-climate controlled warehouse space, 1 climate-controlled office, 1 Restroom, and an 8' x 20' mezzanine for extra storage in warehouse.

Suite 10

Warehouse 1,110 SF

Warehouse w/ mezzanine (warehouse is not climate-controlled) 1 small office climate-controlled, & 1 RR

\*All Measurements Are Approximate

/2810 Louetta Rd., Suite 9 (Warehouse Space), Spring, TX 77388 (Approximately 1,100 SF)

\*All Measurements Are Approximate

2810 Louetta Rd., Suite 10 Spring, Texas 77388 (approximately 1,100 SF)