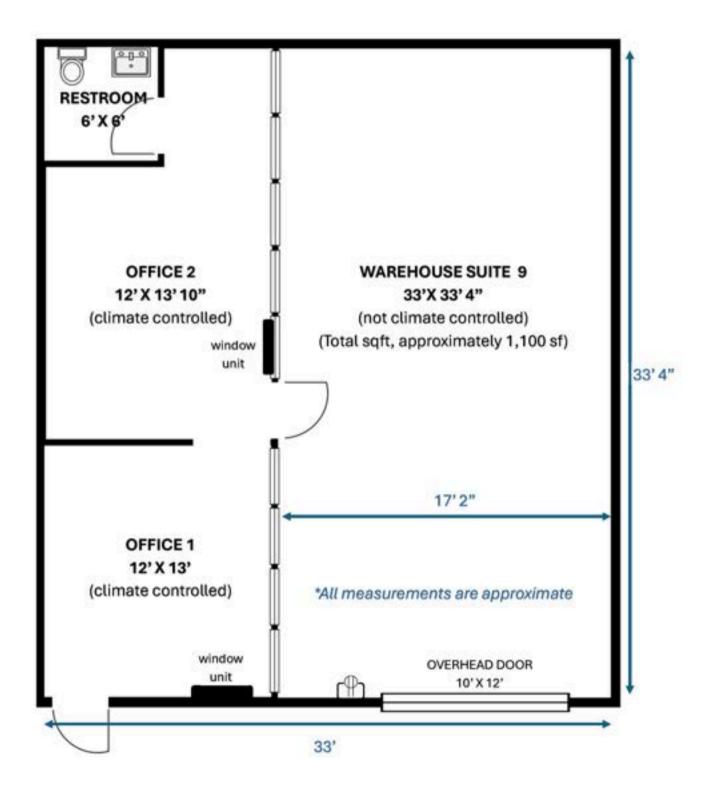

Suite 9- Warehouse Space, Modified Gross Lease

- 1,100 SF approx.
- \$1.10/SF/month
- Zero NNN Fees
- Non-climate-controlled warehouse space, 1 climate-controlled office, & 1 RR.

Suite 10- Warehouse Space, Modified Gross Lease

\*All Measurements Are Approximate

/2810 Louetta Rd., Suite 9 (Warehouse Space), Spring, TX 77388 (Approximately 1,100 SF)

\*All Measurements Are Approximate

2810 Louetta Rd., Suite 10 Spring, Texas 77388 (approximately 1,100 SF)