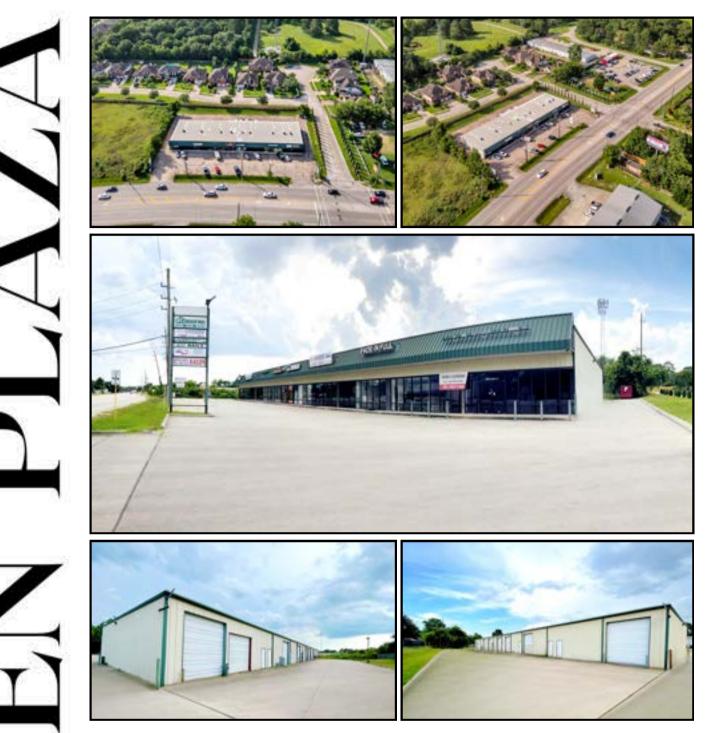

Karen Plaza

Suite 3- Retail Space, Modified Gross Lease

- 1,100 SF approx.
- \$1.50/SF/month
- Rent includes water & dumpster
- Zero NNN fees
- Spacious retail/showroom (tiled throughout), 2 partitioned walls towards back of space, & 1 RR.

Suite 9- Warehouse Space, Modified Gross Lease

- 1,100 SF approx.
- \$1.10/SF/month
- Zero NNN Fees
- Non-climate-controlled warehouse space, 1 climate-controlled office, & 1 RR.

Suite 10- Warehouse Space, Modified Gross Lease

- 1,100 SF approx.
- \$1.10/sf/month
- Zero NNN Fees
- 10' x 12' Overhead, roll-up garage door in warehouse
- Non-climate controlled warehouse space, 1 climate-controlled office, 1 Restroom, and an 8' x 20' mezzanine for extra storage in warehouse.





**Contact:** Joe Palumbo (281) 609-7114

E-Mail: Joe@3rdgd.com



## Karen Plaza Site Plan & Availability

| LEASED | LEASED | LEASED                                              | LEASED        | ✓ Suite 10<br>Warehouse<br>Space | ✓ Suite 9<br>Warehouse<br>Space | LEASED |
|--------|--------|-----------------------------------------------------|---------------|----------------------------------|---------------------------------|--------|
| LEASED | LEASED | ✓ Suite 3<br>Retail Showroom<br>or<br>Retail Office | LEASED LEASED | LEASED                           | LEASED                          | LEASED |
|        | ~ ^    | FRO                                                 | NT OF PROP    | ERTY                             | X                               |        |



Suite 10

Warehouse 1,110 SF

Warehouse w/ mezzanine (warehouse is not climate-con