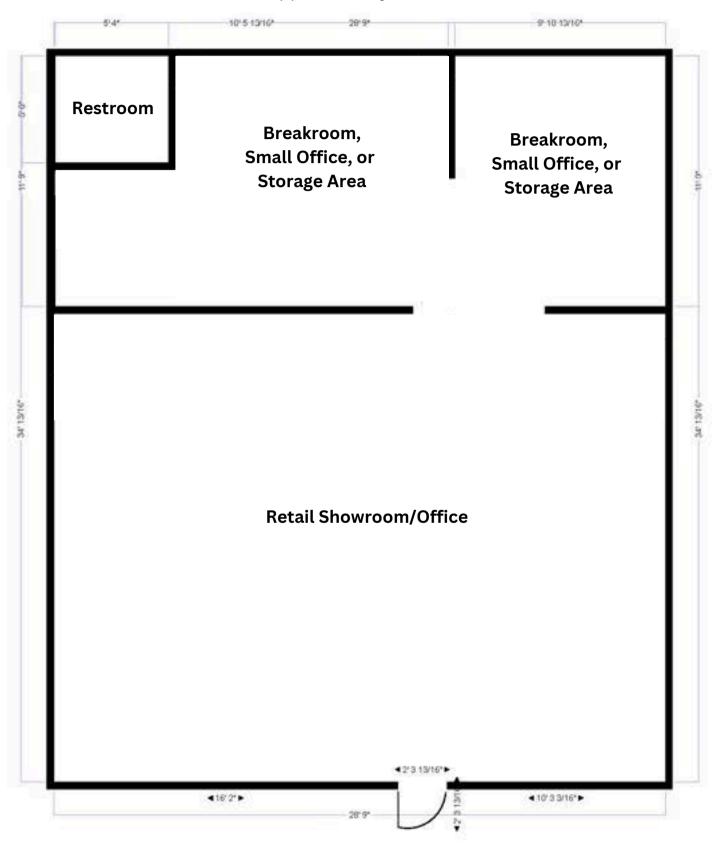

# PHOTOS COMING SOON

2810 Louetta Rd., Suite 1 (Retail Space), Spring, TX 77388 (Approximately 1,225 SF)

\*All Measurements Are Approximate

2810 Louetta Rd., Suite 3 (Retail Space), Spring, TX 77388 (Approximately 1,100 SF)