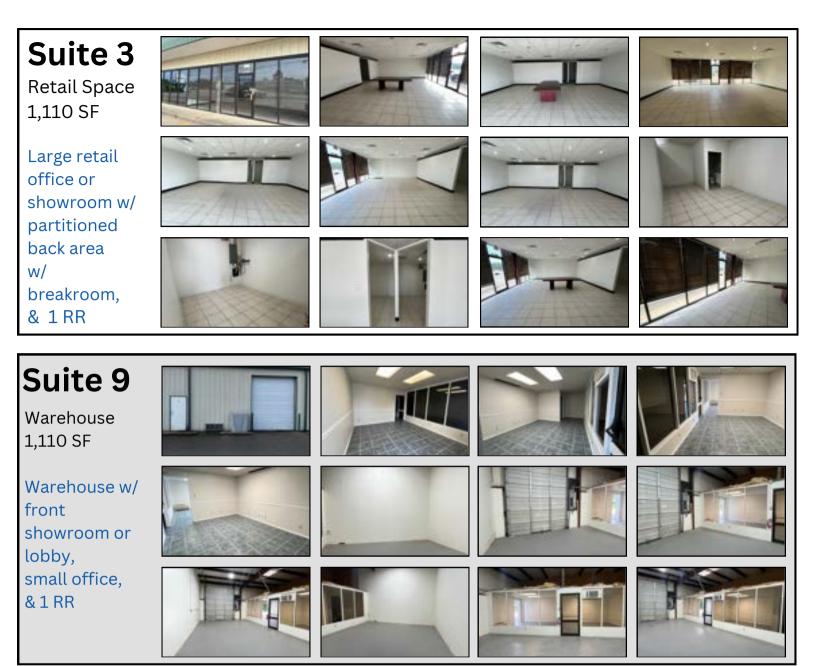

Karen Plaza

Suite 3- Retail Space, Modified Gross Lease

- 1,100 SF approx.
- \$1.50/SF/month
- Rent includes water & dumpster
- Zero NNN fees
- Spacious retail/showroom (tiled throughout), 2 partitioned walls towards back of space, & 1 RR.

Suite 9- Warehouse Space, Modified Gross Lease

- 1,100 SF approx.
- \$1.10/SF/month
- Zero NNN Fees
- Non-climate-controlled warehouse space, 1 climate-controlled office, & 1 RR.

Suite 10- Warehouse Space, Modified Gross Lease

# PHOTOS COMING SOON

2810 Louetta Rd., Suite 1 (Retail Space), Spring, TX 77388 (Approximately 1,225 SF)

\*All Measurements Are Approximate

2810 Louetta Rd., Suite 3 (Retail Space), Spring, TX 77388 (Approximately 1,100 SF)

\*All Measurements Are Approximate

/2810 Louetta Rd., Suite 9 (Warehouse Space), Spring, TX 77388 (Approximately 1,100 SF)

\*All Measurements Are Approximate

2810 Louetta Rd., Suite 10 Spring, Texas 77388 (approximately 1,100 SF)