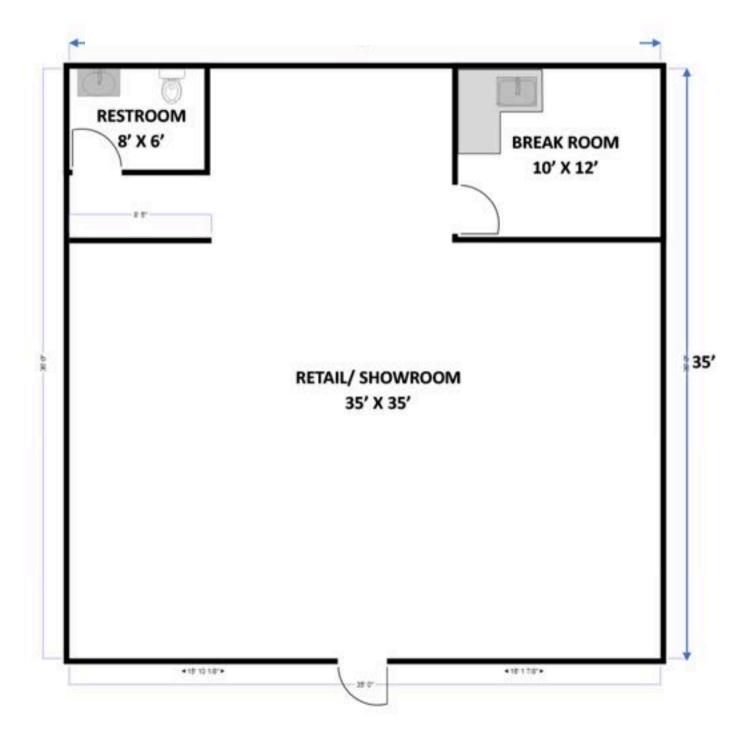

Karen Plaza

Suite 3- Retail Space, Modified Gross Lease

- 1,100 SF approx.
- \$1.50/SF/month
- Rent includes water & dumpster
- Zero NNN fees
- Spacious retail/showroom (tiled throughout), 2 partitioned walls towards back of space, & 1 RR.

# PHOTOS COMING SOON

2810 Louetta Rd., Suite 1 (Retail Space), Spring, TX 77388 (Approximately 1,225 SF)

\*All Measurements Are Approximate

2810 Louetta Rd., Suite 3 (Retail Space), Spring, TX 77388 (Approximately 1,100 SF)