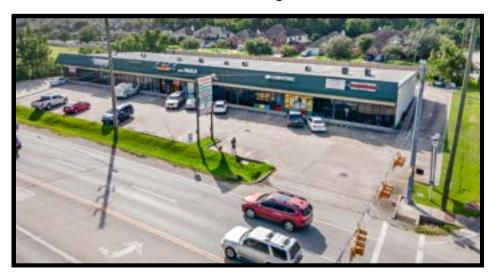

Karen Plaza

Suite 3- Retail Space, Modified Gross Lease

- 1,100 SF approx.
- \$1.50/SF/month
- Rent includes water & dumpster
- Zero NNN fees
- Spacious retail/showroom (tiled throughout), 2 partitioned walls towards back of space, & 1 RR.

Suite 9- Warehouse Space, Modified Gross Lease

- 1,100 SF approx.
- \$1.10/SF/month
- Zero NNN Fees
- Non-climate-controlled warehouse space, 1 climate-controlled office, & 1 RR.

Suite 10- Warehouse Space, Modified Gross Lease

- 1,100 SF approx.
- \$1.10/sf/month
- Zero NNN Fees
- 10' x 12' Overhead, roll-up garage door in warehouse
- Non-climate controlled warehouse space, 1 climate-controlled office, 1 Restroom, and an 8' x 20' mezzanine for extra storage in warehouse.





**Contact:** Joe Palumbo (281) 609-7114

E-Mail: Joe@3rdgd.com



## Karen Plaza Site Plan & Availability

| LEASED | LEASED | LEASED                                              | LEASED        | ✓ Suite 10<br>Warehouse<br>Space | ✓ Suite 9<br>Warehouse<br>Space | LEASED |
|--------|--------|-----------------------------------------------------|---------------|----------------------------------|---------------------------------|--------|
| LEASED | LEASED | ✓ Suite 3<br>Retail Showroom<br>or<br>Retail Office | LEASED LEASED | LEASED                           | LEASED                          | LEASED |
|        | ~ ^    | FRO                                                 | NT OF PROP    | ERTY                             | X                               |        |



Suite 10

Ware