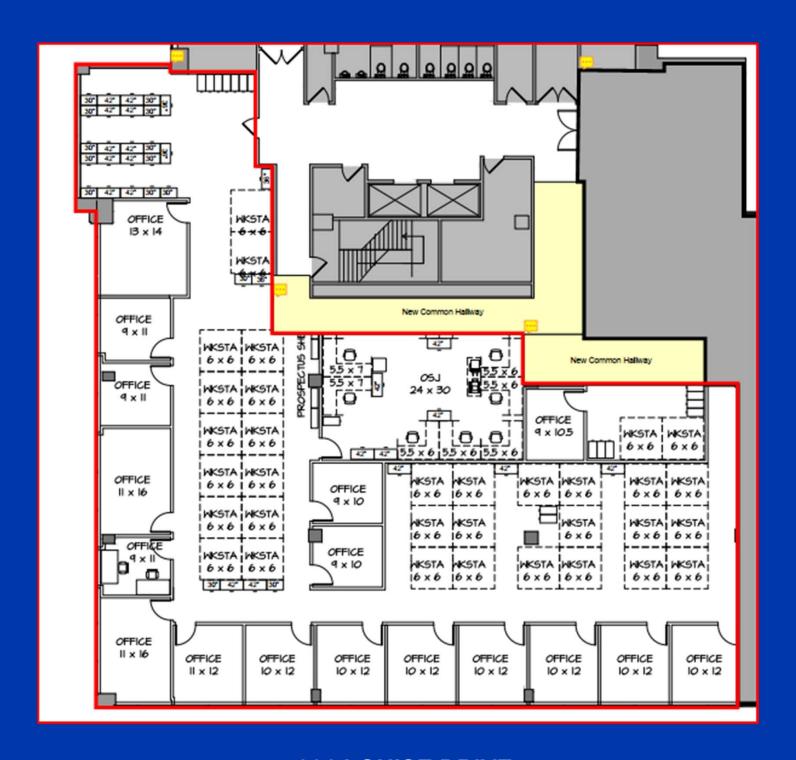

### **Property Highlights:**

Free Onsite Fitness Center, Large Windows, HVAC Upgrades, High-end Finishes, Outdoor Seating/Picnic area, Local Ownership and Property Management

5001 LOUISE DRIVE SUITE 304 MECHANICSBURG, PA ~8,942 SF

Suites Available: Suite 301 (3,000 SF)

Suite 302 (2,150 SF)

Suite 304 (8,942 SF)