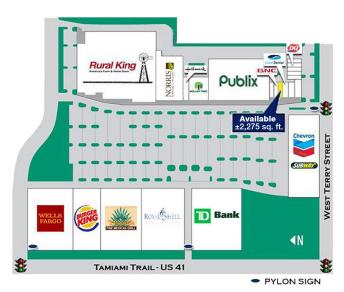

## **Property Highlights**

- Publix, Rural King and Dollar Tree anchored neighborhood center
- Direct frontage on US 41 (Tamiami Trail)
   Southwest Florida's premier high traffic commercial corridor
- Two(2) signalized access points on US 41 (Tamiami Trail), one of which is the primary entrance to Bonita Bay, a 6,227 residential unit community
- Former Eye Center Medical/Office

## **Bonita Bay Plaza**