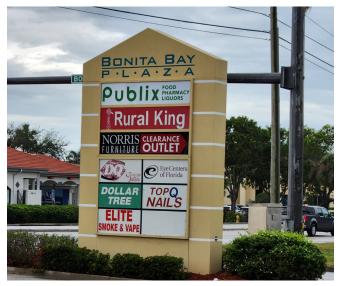

## **Property Highlights**

- Publix, Rural King and Dollar Tree anchored neighborhood center
- Direct frontage on US 41 (Tamiami Trail)
   Southwest Florida's premier high traffic commercial corridor
- Two(2) signalized access points on US 41 (Tamiami Trail), one of which is the primary entrance to Bonita Bay, a 6,227 residential unit community
- Former Eye Center Medical/Office