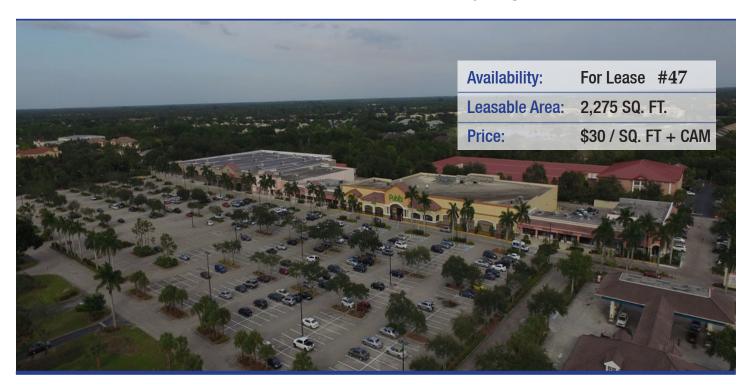

## Bonita Bay Plaza

26831 Tamiami Trail • Bonita Springs, FL

## **Property Highlights**

- Publix, Rural King and Dollar Tree anchored neighborhood center
- Direct frontage on US 41 (Tamiami Trail)
   Southwest Florida's premier high traffic commercial corridor
- Two(2) signalized access points on US 41 (Tamiami Trail), one of which is the primary entrance to Bonita Bay, a 6,227 residential unit community
- Former Eye Center Medical/Office