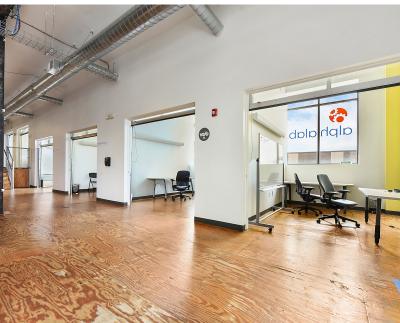

#### PROPERTY HIGHLIGHTS

- 15,000 SF Very cool MUST-SEE property
- Second floor space
- Currently occupied by a high-tech, nationally ranked software accelerator who outgrew the space
- \$18.00 per SF
- Taxes: \$1.24 PSF
- On bus line
- Class A elevators / stair lobby
- Various parking options:
   Street and public parking
   lot adjacent to property
- Passenger & Private
   Frieght Elevators