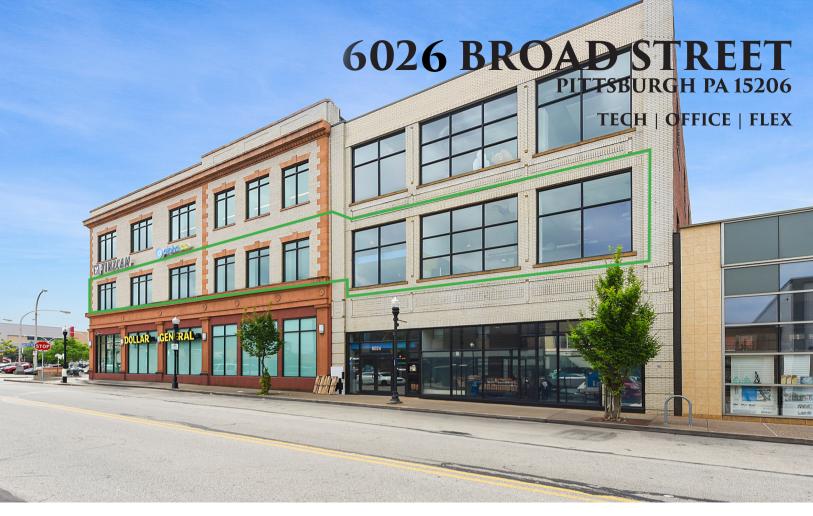

#### PROPERTY HIGHLIGHTS

- 15,000 SF Very cool MUST-SEE property
- Second floor space
- Currently occupied by a high-tech, nationally ranked software accelerator who outgrew the space
- \$18.00 per SF
- Taxes: \$1.24 PSF
- On bus line
- Class A elevators / stair lobby
- Various parking options:
   Street and public parking
   lot adjacent to property
- Passenger & Private
   Frieght Elevators