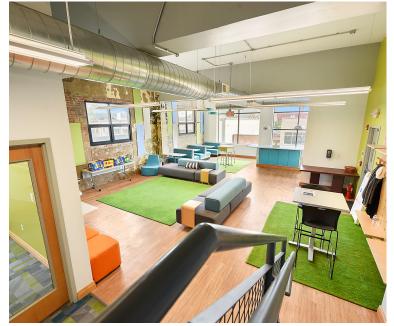

#### PROPERTY HIGHLIGHTS

- 15,000 SF Very cool MUST-SEE property
- Second floor space
- Currently occupied by a high-tech, nationally ranked software accelerator who outgrew the space
- \$18.00 per SF
- Taxes: \$1.24 PSF
- On bus line
- Class A elevators / stair lobby
- Various parking options:
   Street and public parking
   lot adjacent to property
- Passenger & Private
   Frieght Elevators