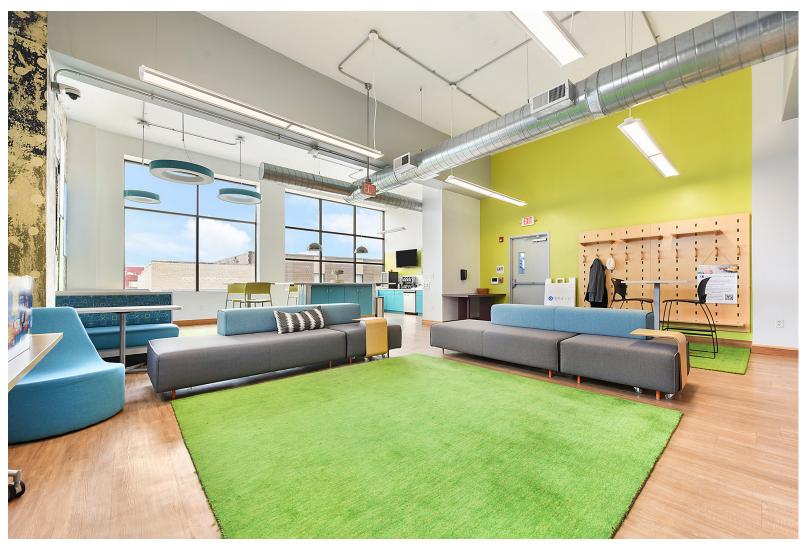

#### PROPERTY HIGHLIGHTS

- 15,000 SF Very cool MUST-SEE property
- Second floor space
- Currently occupied by a high-tech, nationally ranked software accelerator who outgrew the space
- \$18.00 per SF
- Taxes: \$1.24 PSF
- On bus line
- Class A elevators / stair lobby
- Various parking options:
   Street and public parking
   lot adjacent to property
- Passenger & Private
   Frieght Elevators