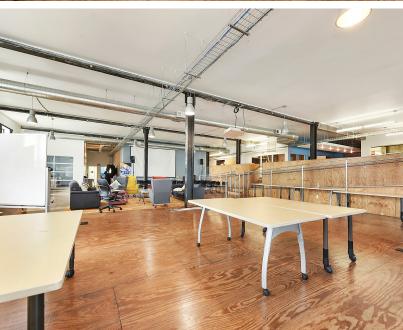

#### PROPERTY HIGHLIGHTS

- 15,000 SF Very cool MUST-SEE property
- Second floor space
- Currently occupied by a high-tech, nationally ranked software accelerator who outgrew the space
- \$18.00 per SF
- Taxes: \$1.24 PSF
- On bus line
- Class A elevators / stair lobby
- Various parking options:
   Street and public parking
   lot adjacent to property
- Passenger & Private
   Frieght Elevators