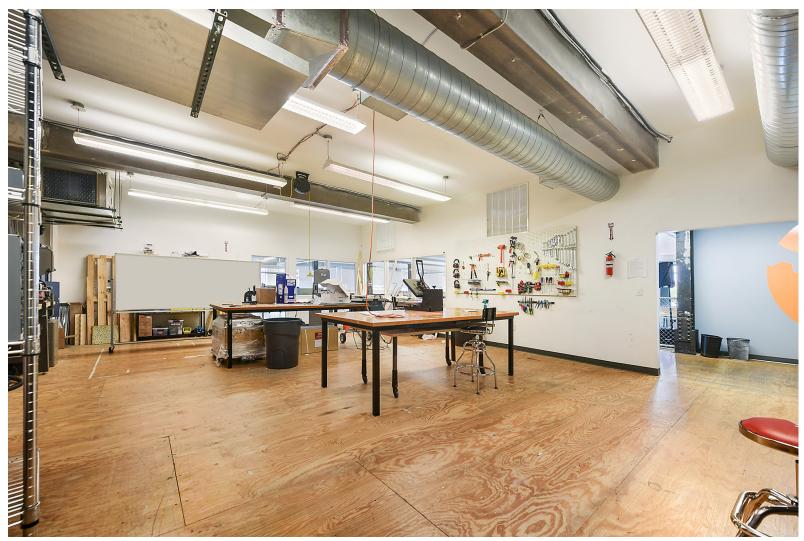

#### PROPERTY HIGHLIGHTS

- 15,000 SF Very cool MUST-SEE property
- Second floor space
- Currently occupied by a high-tech, nationally ranked software accelerator who outgrew the space
- \$18.00 per SF
- Taxes: \$1.24 PSF
- On bus line
- Class A elevators / stair lobby
- Various parking options:
   Street and public parking
   lot adjacent to property
- Passenger & Private
   Frieght Elevators