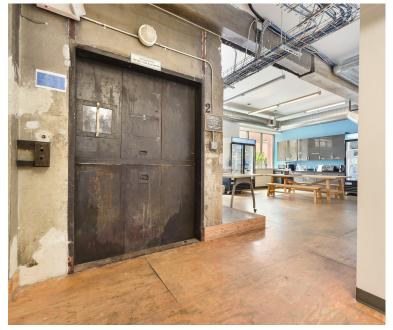

#### PROPERTY HIGHLIGHTS

- 15,000 SF Very cool MUST-SEE property
- Second floor space
- Currently occupied by a high-tech, nationally ranked software accelerator who outgrew the space
- \$18.00 per SF
- Taxes: \$1.24 PSF
- On bus line
- Class A elevators / stair lobby
- Various parking options:
   Street and public parking
   lot adjacent to property
- Passenger & Private
   Frieght Elevators