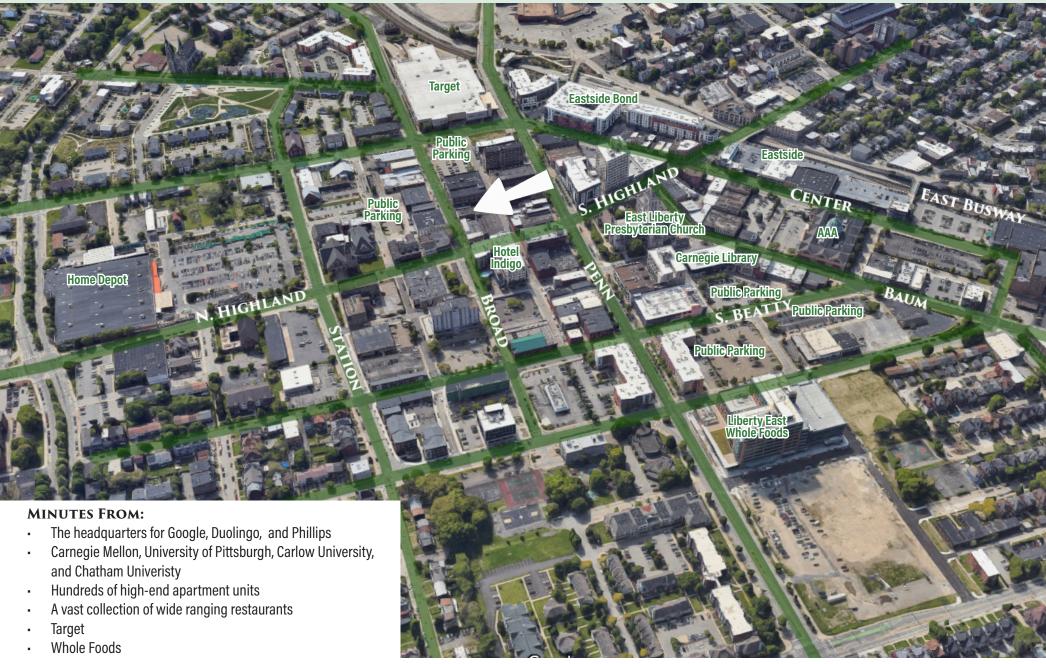

- Indigo Square is centrally located in East Liberty, in the East End of Pittsburgh
- 1 minute from Duolingo headquarters
- 2 minutes from Google's Pittsburgh heaquarters
- 5 minutes to Oakland, CMU, Highland Park and Shadyside
- 10 minutes to
   Downtown Pittsburgh
- Next to high grossing Target

- Close to major universities, hospitals and cultural institutions,
- Indigo Square
  is situated in an
  area that is highly
  conducive to business
  development
- Within walking
  distance to hotels,
  restaurants,
  apartments,
  entertainment, and
  Whole Foods
  - Yinz Cam on 3rd Floor

### LOCATION