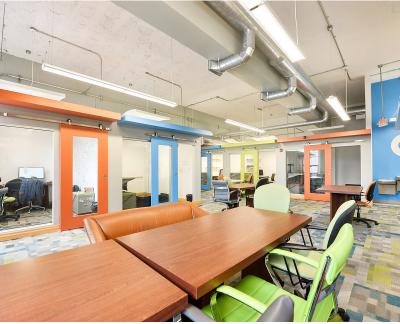

#### PROPERTY HIGHLIGHTS

- 15,000 SF Very cool MUST-SEE property
- Second floor space
- Currently occupied by a high-tech, nationally ranked software accelerator who outgrew the space
- \$18.00 per SF
- Taxes: \$1.24 PSF
- On bus line
- Class A elevators / stair lobby
- Various parking options:
   Street and public parking
   lot adjacent to property
- Passenger & Private
   Frieght Elevators