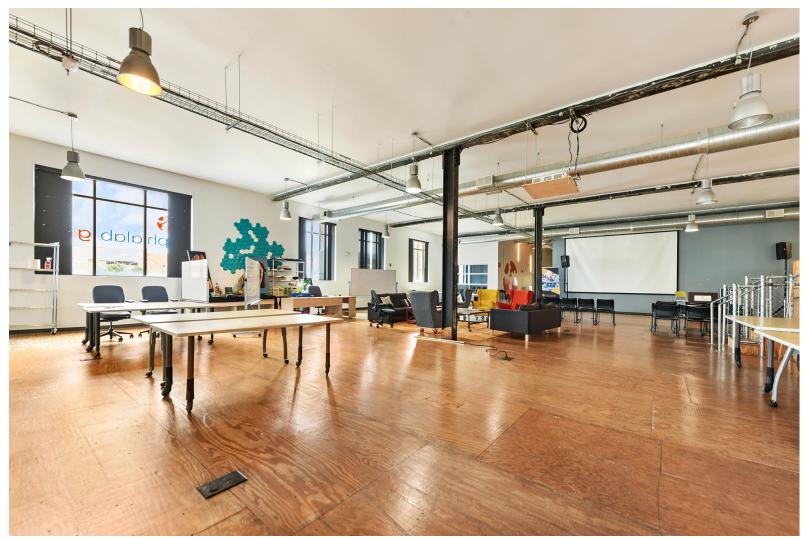

#### PROPERTY HIGHLIGHTS

- 15,000 SF Very cool MUST-SEE property
- Second floor space
- Currently occupied by a high-tech, nationally ranked software accelerator who outgrew the space
- \$18.00 per SF
- Taxes: \$1.24 PSF
- On bus line
- Class A elevators / stair lobby
- Various parking options:
   Street and public parking
   lot adjacent to property
- Passenger & Private
   Frieght Elevators