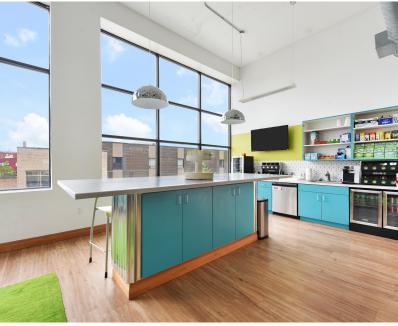

#### PROPERTY HIGHLIGHTS

- 15,000 SF Very cool MUST-SEE property
- Second floor space
- Currently occupied by a high-tech, nationally ranked software accelerator who outgrew the space
- \$18.00 per SF
- Taxes: \$1.24 PSF
- On bus line
- Class A elevators / stair lobby
- Various parking options:
   Street and public parking
   lot adjacent to property
- Passenger & Private
   Frieght Elevators