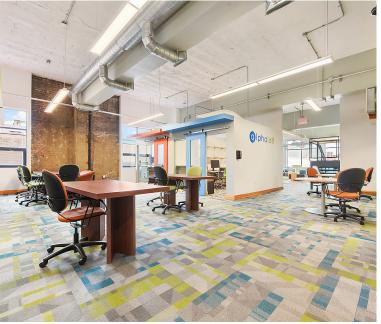

#### PROPERTY HIGHLIGHTS

- 15,000 SF Very cool MUST-SEE property
- Second floor space
- Currently occupied by a high-tech, nationally ranked software accelerator who outgrew the space
- \$18.00 per SF
- Taxes: \$1.24 PSF
- On bus line
- Class A elevators / stair lobby
- Various parking options:
   Street and public parking
   lot adjacent to property
- Passenger & Private
   Frieght Elevators