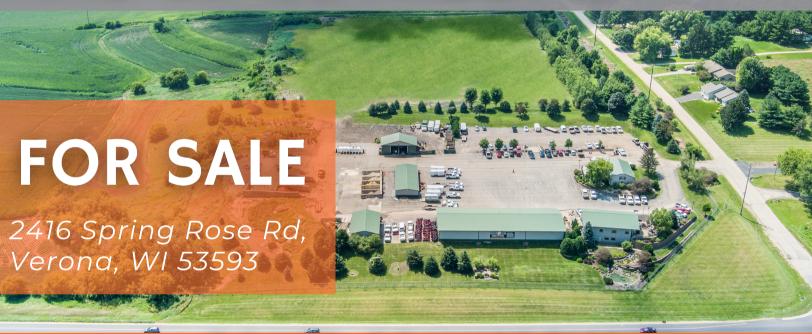

## 5,300,000 20-ACRE DEVELOPMENT SITE WITH SALES OFFICE, SHOP SPACE, AND LEASE INCOME

## **ZONED COMMERCIAL**

## **Amazing Location**

Ideal location situated just 20 minutes southwest of downtown Madison. This prime location offers easy access to major highways, including U.S. Route 151 and the Beltline (Highway 12/18), making it a strategic spot for businesses looking to serve both Verona and the greater Madison area. Its close proximity to Madison ensures a steady flow of traffic, access to a broad customer base, and convenient connections to regional suppliers and distribution networks.