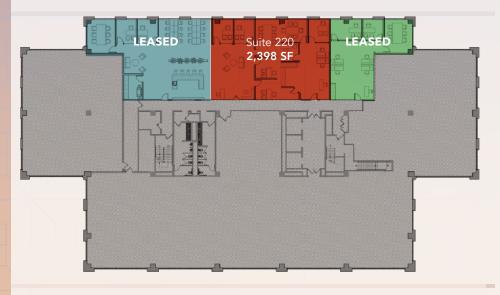

# EAST CORSON PASADENA, CA

100 CORO



## **PROPERTY OVERVIEW**

**RBA:** 80,273 SF



Available SF: Suite 220: 2,398 SF Suite 312: 1,514 SF



Asking Rate: \$3.10 FSG



Parking: 3.00/1,000 Parking





Access: Easy Access to 210 & 134 Freeways



Year Built: 1986 (Ren. 2021)



# FEATURES

- Newly renovated lobby and common areas
- Access to outdoor courtyard and patios
- Complimentary access to high-end conference room
- Brand new spec suite options
- Walking distance to Old Pasadena









### SPACE DETAILS

#### SUITE 220: 2,398 SF







SUITE 312: 1,514 SF



#### AMENITIES MAP





RYAN PHILLIPS Lic. 01826182 +1 213 613 3431 ryan.phillips@cbre.com PHIL HAUSPURG Lic. 02012230 +1 310 550 2510 phil.hauspurg@cbre.com CHRIS CARAS Lic. 01229700 +1 213 613 3303 chris.caras@cbre.com PHILLIP SAMPLE Lic. 01145593 +1 213 613 3301 phillip.sample@cbre.com

© 2022 CBRE, Inc. All rights reserved. This information has been obtained from sources believed reliable, but has not been verified for accuracy or completeness. You should conduct a careful, independent investigation of the property and verify all information. Any reliance on this information is solely at your own risk. CBRE and the CBRE logo are service marks of CBRE, Inc. All other marks displayed on this document are the property of their respective owners, and the use of