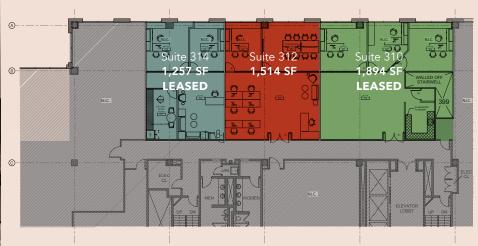

# EAST CORSON PASADENA, CA

100 CORO



## **PROPERTY OVERVIEW**

**RBA:** 80,273 SF



Available SF: Suite 220: 2,398 SF Suite 312: 1,514 SF



Asking Rate: \$3.10 FSG



Parking: 3.00/1,000 Parking





Access: Easy Access to 210 & 134 Freeways



Year Built: 1986 (Ren. 2021)



# FEATURES

- Newly renovated lobby and common areas
- Access to outdoor courtyard and patios
- Complimentary access to high-end conference room
- Brand new spec suite options
- Walking distance to Old Pasadena









### SPACE DETAILS

#### SUITE 220: 2,398 SF







SUITE 312: 1,514 SF



#### AMENITIES MAP





RYAN PHILLIPS Lic. 01826182 +1 213 613 3431 ryan.phillips@cbre.com PHIL HAUSPURG Lic. 02012230 +1 310 550 2510 phil.hauspurg@cbre.com CHRIS CARAS Lic. 01229700 +1 213 613 3303 chris.caras@cbre.com PHILLIP SAMPLE Lic. 01145593 +1 213 613 3301 phillip.sample@cbre.com

© 2022 CBRE, Inc. All rights reserved. This information has been obtained from sources believed reliable, but has not been verified for accuracy or completeness. You should conduct a careful, independent investigation of the property and verify all information. Any reliance on this information is solely at your own risk. CBRE and the CBRE logo are service marks of CBRE, Inc. All other marks displayed on this document are the property of their respective owners, and the use of such logos does not imply