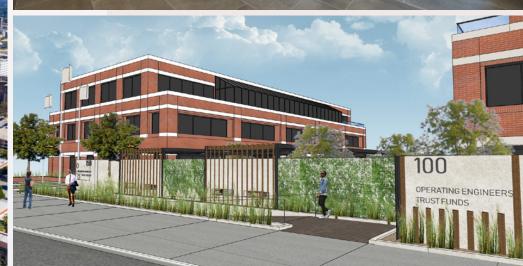

# EAST CORSON PASADENA, CA

100 CORO

## **PROPERTY OVERVIEW**

**RBA:** 80,273 SF

Available SF: Suite 220: 2,398 SF Suite 312: 1,514 SF

Asking Rate: \$3.10 FSG

Parking: 3.00/1,000 Parking

Access: Easy Access to 210 & 134 Freeways

Year Built: 1986 (Ren. 2021)