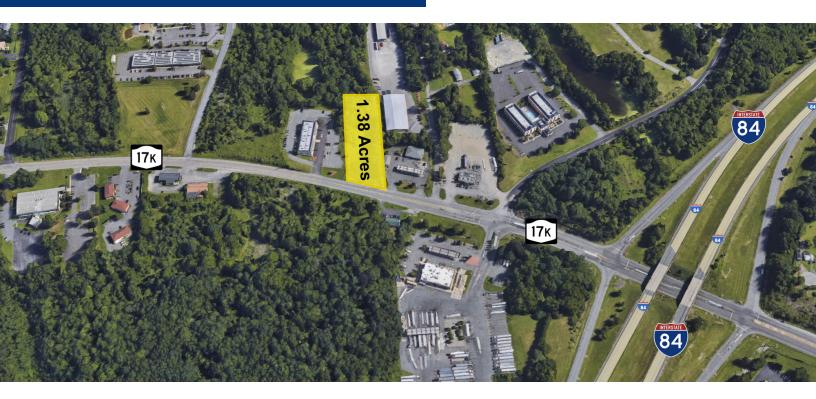

## **PROPERTY OVERVIEW**

Route 17K & I84 Development Site

### **PROPERTY HIGHLIGHTS**

- Available Immediately
- New Development with 2 Pad Sites
- Pad 1: 2.700 SF
- Pad 2: 4,000 SF
- Prime Location 1 Mile from New \$1 Million SF Amazon Fulfillment Center
- Great for QSR & Car Wash
- Excellent Access & Visibility Centrally Located in Orange County
- Nearby to Stewart's International Airport
- Convenient Access to Route 84 and Route 87
- 20,000+ Vehicles Per Day