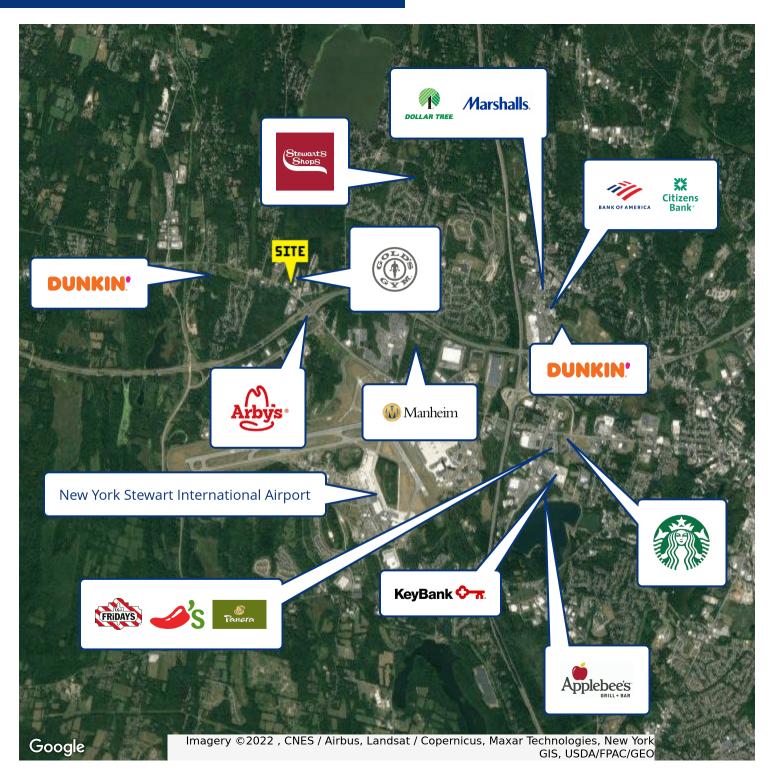

0



## **OFFERING SUMMARY**

Sale Price: Call For Details

Available SF: 2,700 - 4,000 SF

Lease Rate: Call For Details

## **NEIGHBORING TENANTS**



















## **PROPERTY OVERVIEW**

Route 17K & I84 Development Site

### **PROPERTY HIGHLIGHTS**

- Available Immediately
- New Development with 2 Pad Sites
- Pad 1: 2.700 SF
- Pad 2: 4,000 SF
- Prime Location 1 Mile from New \$1 Million SF Amazon Fulfillment Center
- Great for QSR & Car Wash
- Excellent Access & Visibility Centrally Located in Orange County
- Nearby to Stewart's International Airport
- Convenient Access to Route 84 and Route 87
- 20,000+ Vehicles Per Day

FOR MORE INFORMATION CONTACT:

#### SCOTT MILICH

201.703.9700 x139 smilich@thegoldsteingroup.com

#### CHRISTOPHER CONWAY





250 ROUTE 17K, NEWBURGH, NY 12550



FOR MORE INFORMATION CONTACT:

#### SCOTT MILICH

201.703.9700 x139 smilich@thegoldsteingroup.com

## CHRISTOPHER CONWAY



250 ROUTE 17K, NEWBURGH, NY 12550



#### FOR MORE INFORMATION CONTACT:

#### SCOTT MILICH

201.703.9700 x139 smilich@thegoldsteingroup.com

## CHRISTOPHER CONWAY





250 ROUTE 17K, NEWBURGH, NY 12550



FOR MORE INFORMATION CONTACT:

#### **SCOTT MILICH**

201.703.9700 x139 smilich@thegoldsteingroup.com

### CHRISTOPHER CONWAY





250 ROUTE 17K, NEWBURGH, NY 12550



| POPULATION           | 1 MILE | 2 MILES | 3 MILES |
|----------------------|--------|---------|---------|
| Total Population     | 2,241  | 8,993   | 14,818  |
| Average Age          | 39.5   | 43.2    | 42.7    |
| Average Age (Male)   | 37.9   | 40.2    | 40.6    |
| Average Age (Female) | 48.0