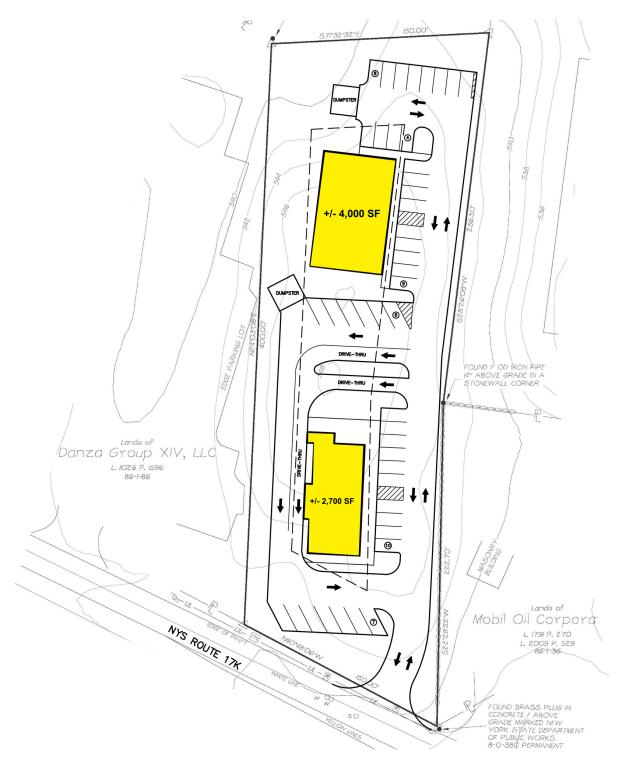

### **PROPERTY HIGHLIGHTS**

- Available Immediately
- New Development with 2 Pad Sites
- Pad 1: 2.700 SF
- Pad 2: 4,000 SF
- Prime Location 1 Mile from New \$1 Million SF Amazon Fulfillment Center
- Great for QSR & Car Wash
- Excellent Access & Visibility Centrally Located in Orange County
- Nearby to Stewart's International Airport
- Convenient Access to Route 84 and Route 87
- 20,000+ Vehicles Per Day