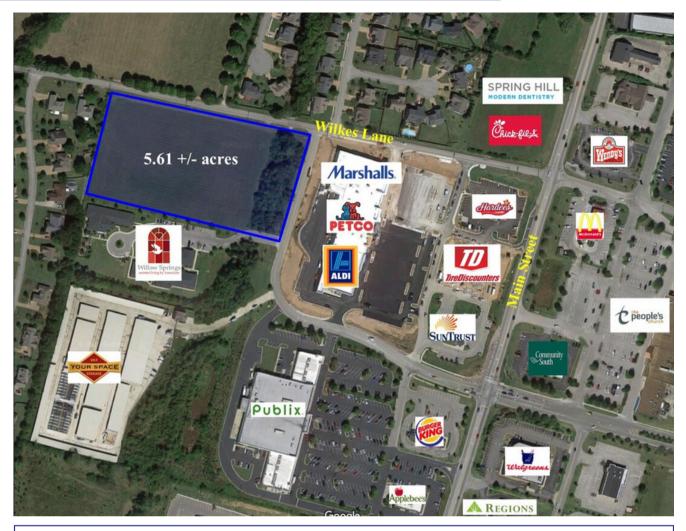

#### **PROPERTY DETAILS**

ADDRESS SUBMARKET AVAILABLE SF COUNTY ACRES 1705 WILKES LN, SPRING HILL, TN COMMERCIAL BUILD TO SUIT 1,200-10,000 WILLIAMSON 5.61+/-

\*Potential Design Concept\*

## AREA OVERVIEW

Capitalize on plug-and-play build-to-suit suites in one of Nashville's fastest-growing sub-markets. 1705 Wilkes Ln. is conveniently located next to highly trafficked big box retailers like Petco, Marshalls, and Publix. With units ranging from 1,200 – 10,100 SF, tenants have the opportunity to occupy turnkey retail spaces for a variety of uses.