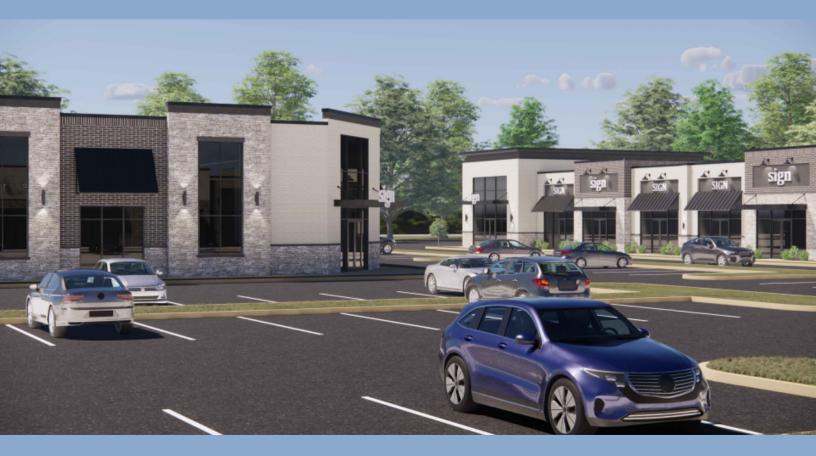

#### **PROPERTY DETAILS**

ADDRESS SUBMARKET AVAILABLE SF COUNTY ACRES 1705 WILKES LN, SPRING HILL, TN COMMERCIAL BUILD TO SUIT 1,200-10,000 WILLIAMSON 5.61+/-

\*Potential Design Concept\*

## AREA OVERVIEW

Capitalize on plug-and-play build-to-suit suites in one of Nashville's fastest-growing sub-markets. 1705 Wilkes Ln. is conveniently located next to highly trafficked big box retailers like Petco, Marshalls, and Publix. With units ranging from 1,200 – 10,100 SF, tenants have the opportunity to occupy turnkey retail spaces for a variety of uses.