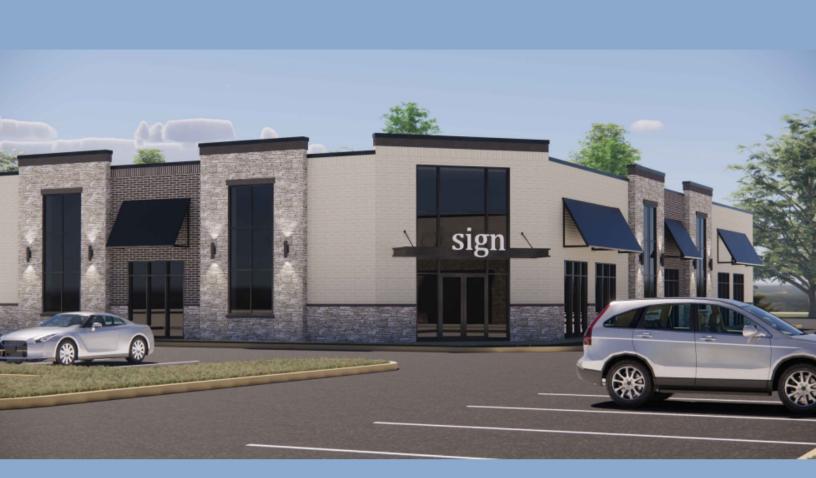

#### **PROPERTY DETAILS**

ADDRESS SUBMARKET AVAILABLE SF COUNTY ACRES 1705 WILKES LN, SPRING HILL, TN COMMERCIAL BUILD TO SUIT 1,200-10,000 WILLIAMSON 5.61+/-

\*Potential Design Concept\*

## AREA OVERVIEW

Capitalize on plug-and-play build-to-suit suites in one of Nashville's fastest-growing sub-markets. 1705 Wilkes Ln. is conveniently located next to highly trafficked big box retailers like Petco, Marshalls, and Publix. With units ranging from 1,200 – 10,100 SF, tenants have the opportunity to occupy turnkey retail spaces for a variety of uses.