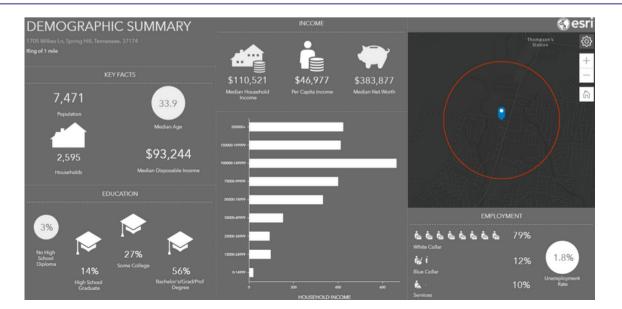

With over 20,513 vehicles per day on Columbia Pike, the center is sure to attract a steady stream of customers. Enviable demographics surround the site with an average household income of \$118,738 in the one-mile radius.