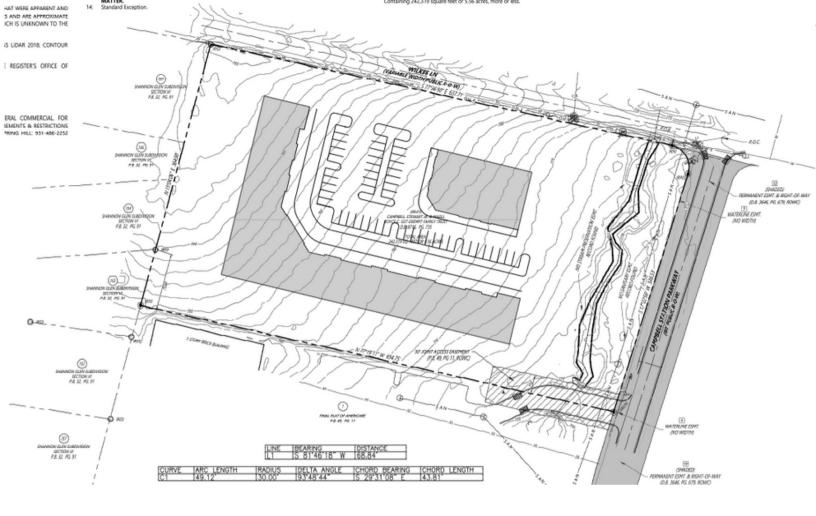

#### **PROPERTY DETAILS**

ADDRESS SUBMARKET AVAILABLE SF COUNTY ACRES 1705 WILKES LN, SPRING HILL, TN COMMERCIAL BUILD TO SUIT 1,200-10,000 WILLIAMSON 5.61+/-

\*Potential Design Concept\*