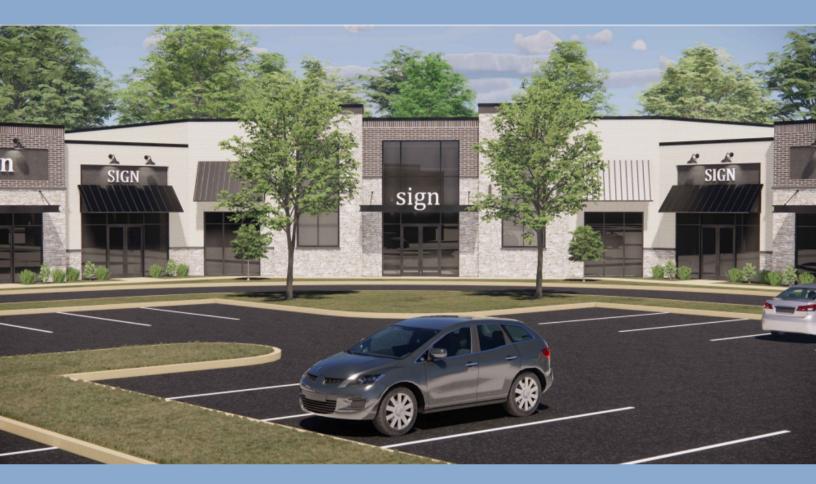

#### **PROPERTY DETAILS**

ADDRESS SUBMARKET AVAILABLE SF COUNTY ACRES 1705 WILKES LN, SPRING HILL, TN COMMERCIAL BUILD TO SUIT 1,200-10,000 WILLIAMSON 5.61+/-

\*Potential Design Concept\*

## AREA OVERVIEW

Capitalize on plug-and-play build-to-suit suites in one of Nashville's fastest-growing sub-markets. 1705 Wilkes Ln. is conveniently located next to highly trafficked big box retailers like Petco, Marshalls, and Publix. With units ranging from 1,200 – 10,100 SF, tenants have the opportunity to occupy turnkey retail spaces for a variety of uses.