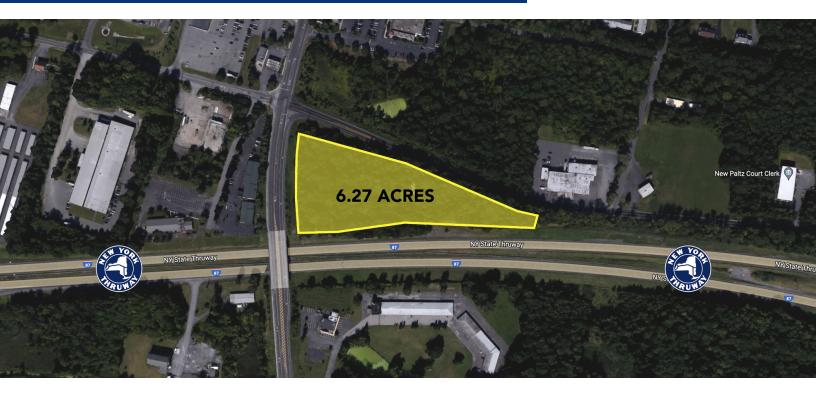

# PROPERTY OVERVIEW

Future Retail Development

### **PROPERTY HIGHLIGHTS**

- 6.27 Acres
- 2024 Delivery Once Approved
- Up to 20,000 SF of Retail Space Available w/ Drive Thru
- Located on Route 299 and N. Putt Corners Road
- Less than a 1/2 Mile from NYS Thruway
- Great Exposure and Access from I-87 and Route 299
- Abundant Parking
- Nearby to SUNY New Paltz
- 15,825 Daily Car Count