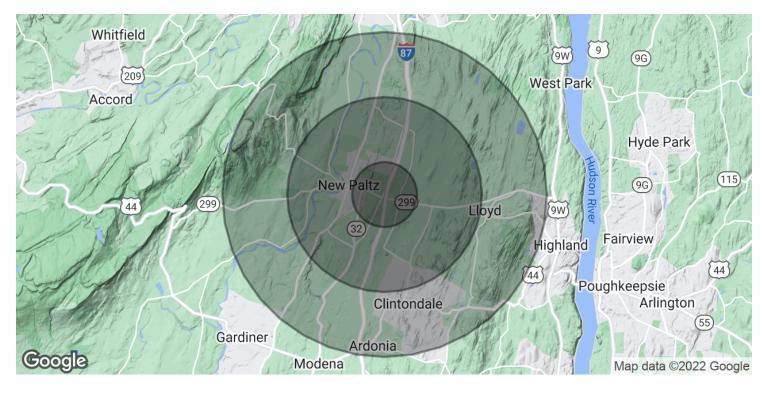

### CHRISTOPHER CONWAY

12 N. PUTT CORNERS ROAD, NEW PALTZ, NY 12561

| POPULATION           | 1 MILE | 3 MILES | 5 MILES |
|----------------------|--------|---------|---------|
| Total Population     | 4,664  | 13,834  | 23,368  |
| Average Age          | 28.3   | 35.5    | 40.1    |
| Average Age (Male)   | 29.7   | 36.3    | 40.6    |
| Average Age (Female) | 28.1   | 36.4    | 40.7    |
|                      |        |         |         |

| HOUSEHOLDS & INCOME | 1 MILE    | 3 MILES   | 5 MILES   |
|---------------------|-----------|-----------|-----------|
| Total Households    | 1,494     | 5,343     | 9,663     |
| # of Persons per HH | 3.1       | 2.6       | 2.4       |
| Average HH Income   | \$60,936  | \$75,929  | \$80,040  |
| Average House Value | \$282,535 | \$287,818 | \$276,214 |