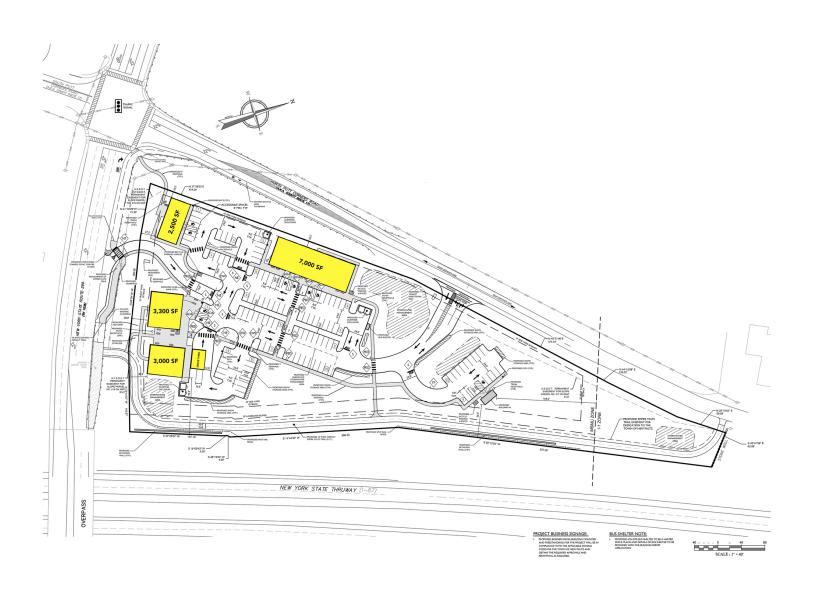

### **OFFERING SUMMARY**

Sale Price: Call For Details

Available SF: 2,500 - 7,000 SF

Lease Rate: Call For Details

### **PROPERTY HIGHLIGHTS**

- 6.27 Acres
- 2024 Delivery Once Approved
- Up to 20,000 SF of Retail Space Available w/ Drive Thru
- Located on Route 299 and N. Putt Corners Road
- Less than a 1/2 Mile from NYS Thruway
- Great Exposure and Access from I-87 and Route 299
- Abundant Parking
- Nearby to SUNY New Paltz
- 15,825 Daily Car Count