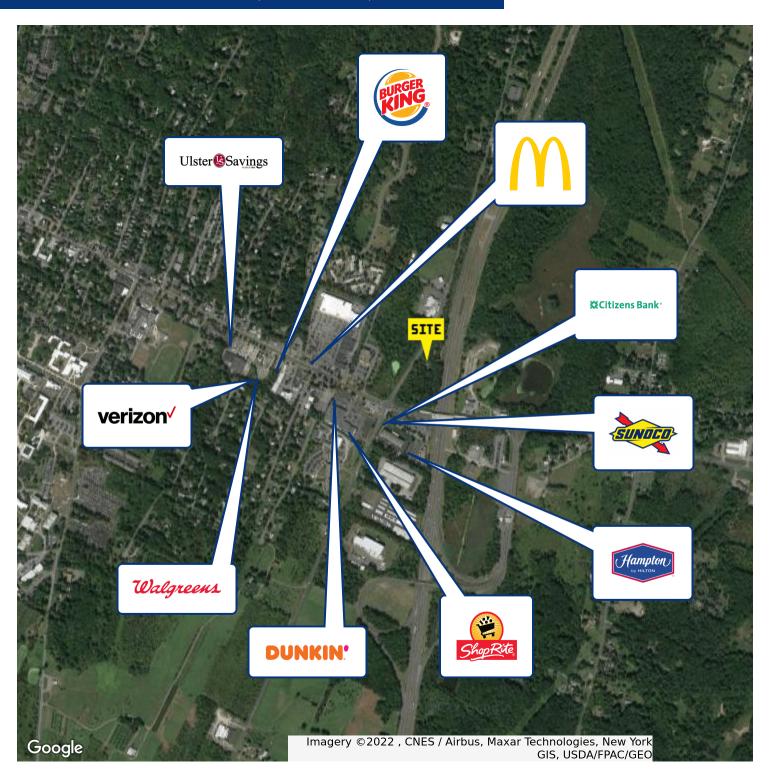

12 N. PUTT CORNERS ROAD, NEW PALTZ, NY 12561



### **OFFERING SUMMARY**

Sale Price: Call For Details

Available SF: 2,500 - 7,000 SF

Lease Rate: Call For Details

## **NEIGHBORING TENANTS**



















# PROPERTY OVERVIEW

Future Retail Development

### **PROPERTY HIGHLIGHTS**

- 6.27 Acres
- 2024 Delivery Once Approved
- Up to 20,000 SF of Retail Space Available w/ Drive Thru
- Located on Route 299 and N. Putt Corners Road
- Less than a 1/2 Mile from NYS Thruway
- Great Exposure and Access from I-87 and Route 299
- Abundant Parking
- Nearby to SUNY New Paltz
- 15,825 Daily Car Count

FOR MORE INFORMATION CONTACT:

#### **SCOTT MILICH**

201.703.9700 x139 smilich@thegoldsteingroup.com

#### CHRISTOPHER CONWAY





12 N. PUTT CORNERS ROAD, NEW PALTZ, NY 12561



FOR MORE INFORMATION CONTACT:

#### **SCOTT MILICH**

201.703.9700 x139 smilich@thegoldsteingroup.com

#### CHRISTOPHER CONWAY





12 N. PUTT CORNERS ROAD, NEW PALTZ, NY 12561



#### FOR MORE INFORMATION CONTACT:

#### **SCOTT MILICH**

201.703.9700 x139 smilich@thegoldsteingroup.com

## CHRISTOPHER CONWAY





12 N. PUTT CORNERS ROAD, NEW PALTZ, NY 12561



FOR MORE INFORMATION CONTACT:

#### **SCOTT MILICH**

201.703.9700 x139 smilich@thegoldsteingroup.com

### CHRISTOPHER CONWAY





12 N. PUTT CORNERS ROAD, NEW PALTZ, NY 12561



| POPULATION           | 1 MILE | 3 MILES | 5 MILES |
|----------------------|--------|---------|---------|
| Total Population     | 4,664  | 13,834  | 23,368  |
| Average Age          | 28.3   | 35.5    | 40.1    |
| Average Age (Male)   | 29.7   | 36.3