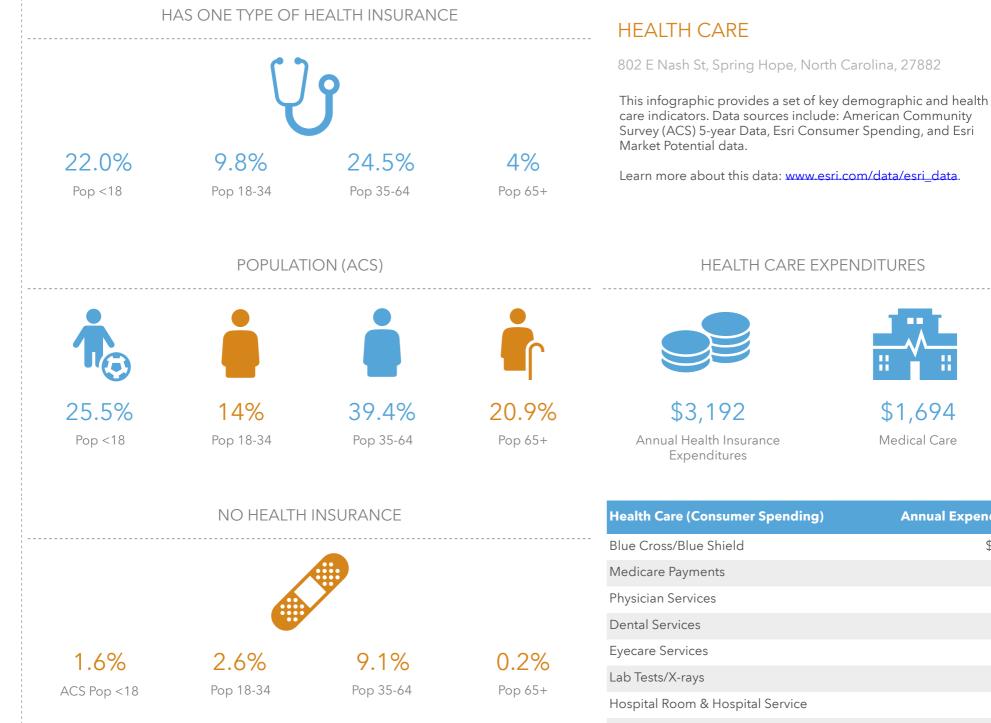

### EXERCISE (PERCENT OF ADULTS)

\$1,694 Medical Care

| Health Care (Consumer Spending)  | Annual Expenditure |
|----------------------------------|--------------------|
| Blue Cross/Blue Shield           | \$1,130            |
| Medicare Payments                | \$648              |
| Physician Services               | \$203              |
| Dental Services                  | \$272              |
| Eyecare Services                 | \$52               |
| Lab Tests/X-rays                 | \$53               |
| Hospital Room & Hospital Service | \$143              |
| Convalescent/Nursing Home Care   | \$57               |