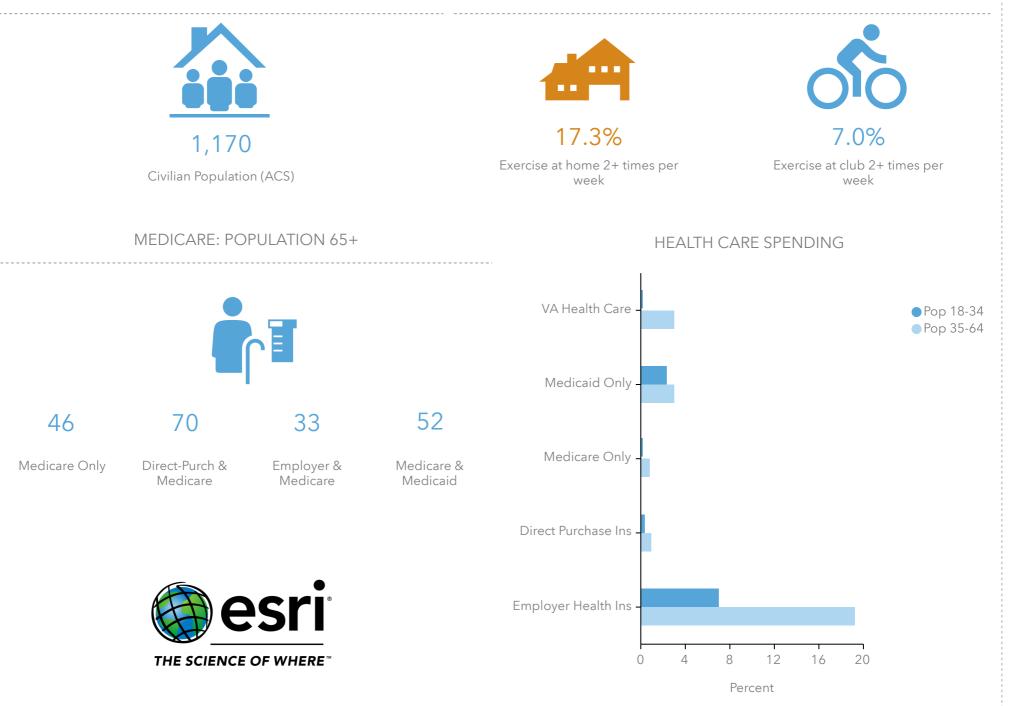

Convalescent/Nursing Home Care

\$62

# POPULATION

### EXERCISE (PERCENT OF ADULTS)





\$1,694 Medical Care

| Health Care (Consumer Spending)  | Annual Expenditure |
|----------------------------------|--------------------|
| Blue Cross/Blue Shield           | \$1,130            |
| Medicare Payments                | \$648              |
| Physician Services               | \$203              |
| Dental Services                  | \$272              |
| Eyecare Services                 | \$52               |
| Lab Tests/X-rays                 | \$53               |
| Hospital Room & Hospital Service | \$143              |
| Convalescent/Nursing Home Care   | \$57               |

# POPULATION

### EXERCISE (PERCENT OF ADULTS)





Convalescent/Nursing Home Care

\$55

# POPULATION

### EXERCISE (PERCENT OF ADULTS)