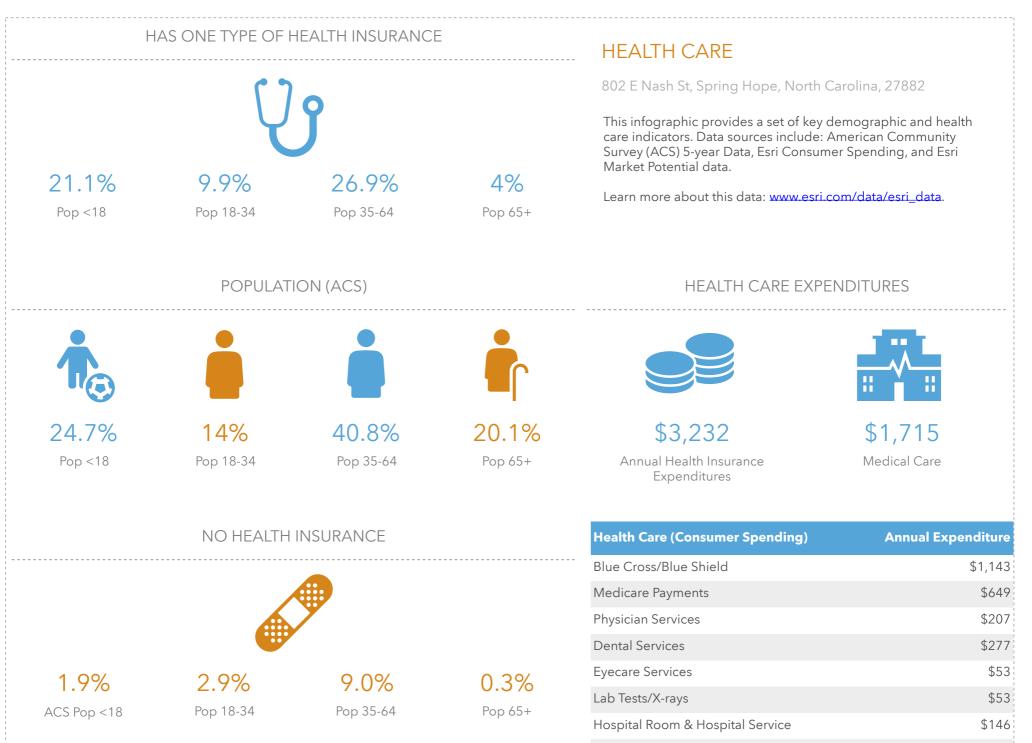

Convalescent/Nursing Home Care

\$62

### EXERCISE (PERCENT OF ADULTS)

\$1,694 Medical Care

| Health Care (Consumer Spending)  | Annual Expenditure |
|----------------------------------|--------------------|
| Blue Cross/Blue Shield           | \$1,130            |
| Medicare Payments                | \$648              |
| Physician Services               | \$203              |
| Dental Services                  | \$272              |
| Eyecare Services                 | \$52               |
| Lab Tests/X-rays                 | \$53               |
| Hospital Room & Hospital Service | \$143              |
| Convalescent/Nursing Home Care   | \$57               |