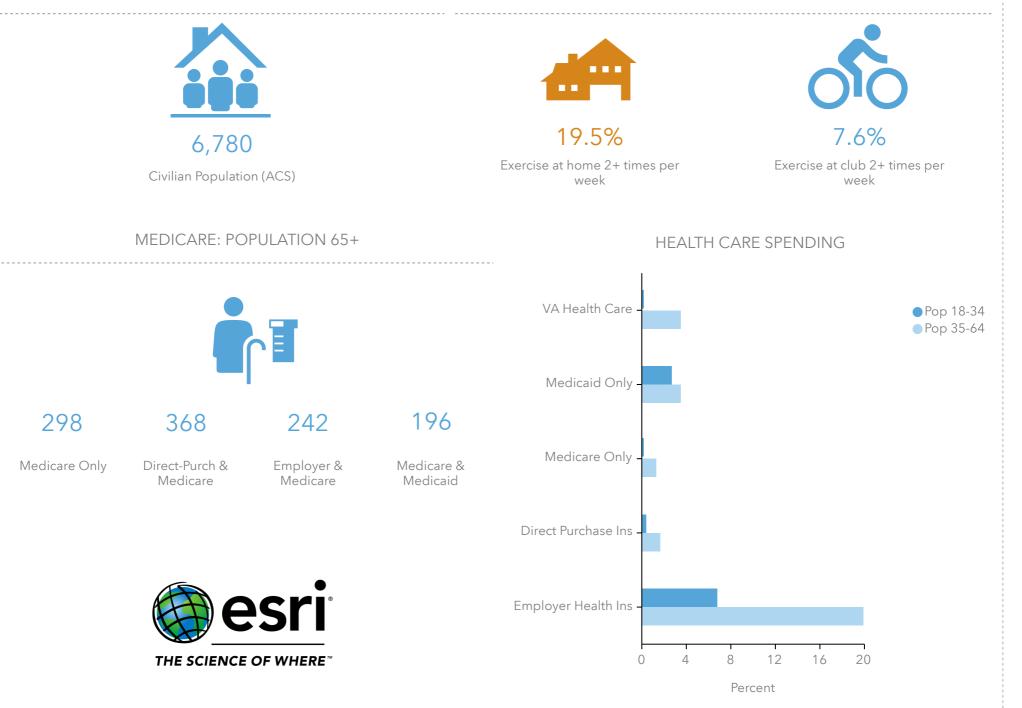

### EXERCISE (PERCENT OF ADULTS)

Convalescent/Nursing Home Care

\$55

### EXERCISE (PERCENT OF ADULTS)