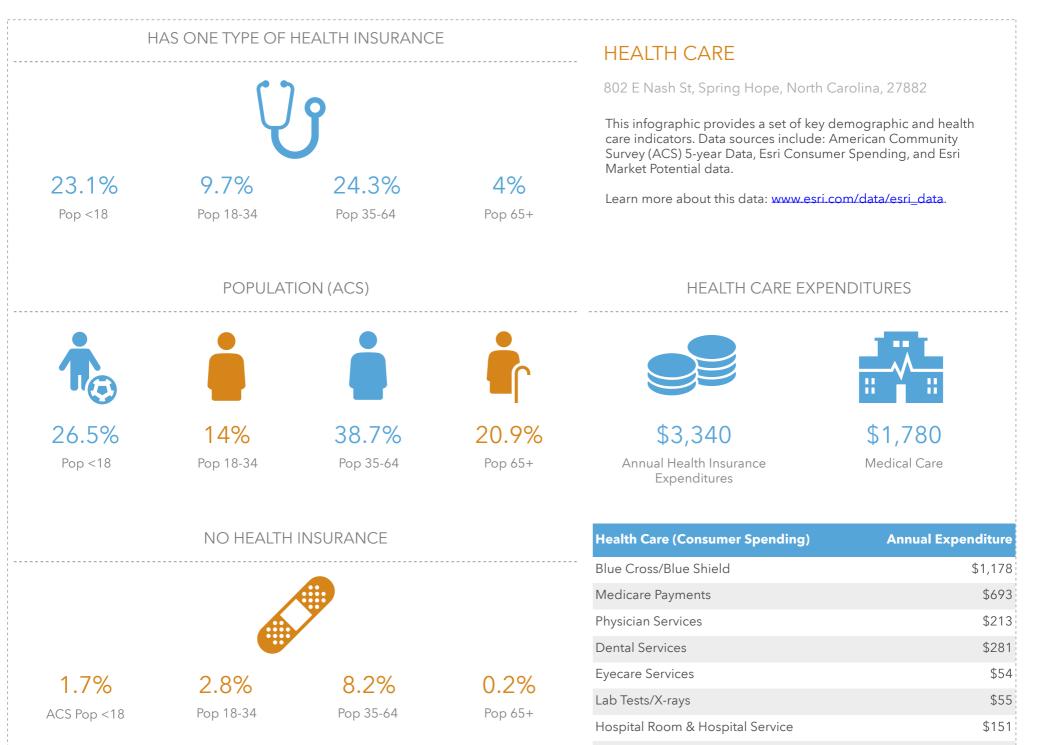

Convalescent/Nursing Home Care

\$62

# POPULATION

### EXERCISE (PERCENT OF ADULTS)





\$1,694 Medical Care

| Health Care (Consumer Spending)  | Annual Expenditure |
|----------------------------------|--------------------|
| Blue Cross/Blue Shield           | \$1,130            |
| Medicare Payments                | \$648              |
| Physician Services               | \$203              |
| Dental Services                  | \$272              |
| Eyecare Services                 | \$52               |
| Lab Tests/X-rays                 | \$53               |
| Hospital Room & Hospital Service | \$143              |
| Convalescent/Nursing Home Care   | \$57               |

# POPULATION

### EXERCISE (PERCENT OF ADULTS)





Convalescent/Nursing Home Care

\$55

# POPULATION

#