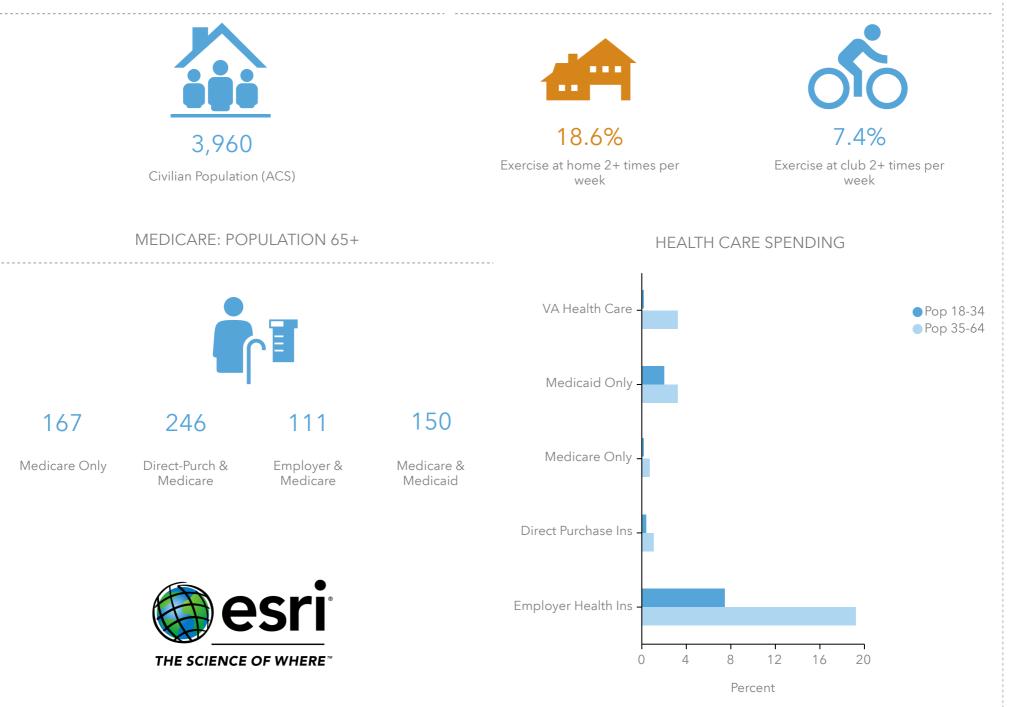

Convalescent/Nursing Home Care

\$62

# POPULATION

### EXERCISE (PERCENT OF ADULTS)





\$1,694 Medical Care

| Health Care (Consumer Spending)  | Annual Expenditure |
|----------------------------------|--------------------|
| Blue Cross/Blue Shield           | \$1,130            |
| Medicare Payments                | \$648              |
| Physician Services               | \$203              |
| Dental Services                  | \$272              |
| Eyecare Services                 | \$52               |
| Lab Tests/X-rays                 | \$53               |
| Hospital Room & Hospital Service | \$143              |
| Convalescent/Nursing Home Care   | \$57               |

# POPULATION

### EXERCISE (PERCENT OF ADULTS)





Convalescent/Nursing Home Care

\$55

# POPULATION

### EXERCISE (PERCENT OF ADULTS)