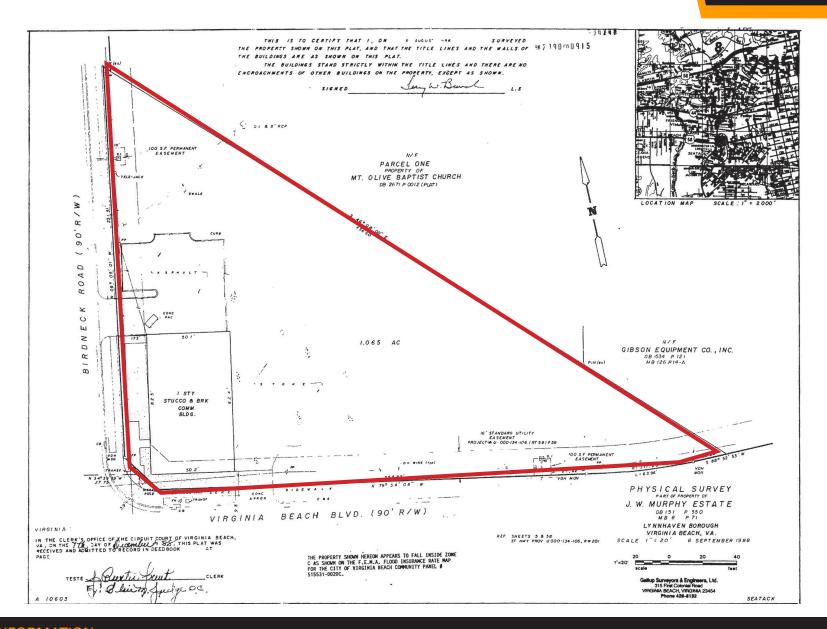

# NORTHEAST PLAT

FOR MORE INFORMATION: AL CARMICHAEL 757.640.8204

## **1096 VIRGINIA BEACH BLVD. (NORTHEAST CORNER)**

| SIZE:                      | ± 1.087 AC                                                                                                |
|----------------------------|-----------------------------------------------------------------------------------------------------------|
| ZONING:                    | OR (Oceanfront Resort)                                                                                    |
| AICUZ:                     | > 75 DNL                                                                                                  |
| LOCATION:                  | Adjacent to Virginia Beach Sports Complex and Immediate proximity to Virginia<br>Beach Convention Center. |
| ASSESSMENT:<br>LAND LEASE: | \$1,535,800<br>\$125,000 / YR                                                                             |