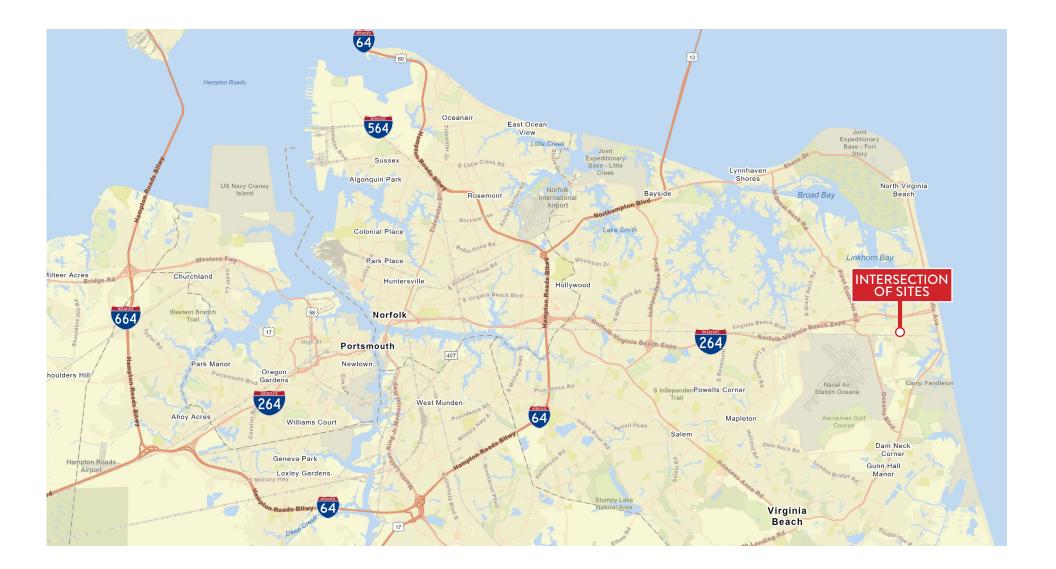

# COMMERCIAL LAND FOR LEASE

THREE (3) PRIME CORNER SITES LOCATED AT: Virginia Beach Boulevard & Birdneck Road Virginia Beach, VA 23451

FOR MORE INFORMATION: AL CARMICHAEL 757.640.8204 AlCarmichael@HarveyLindsay.com

- Signalized Intersection
- 1.2 miles from Oceanfront
- An ideal corner location site for various retail or office, fast food, restaurants, or convenient stores. .