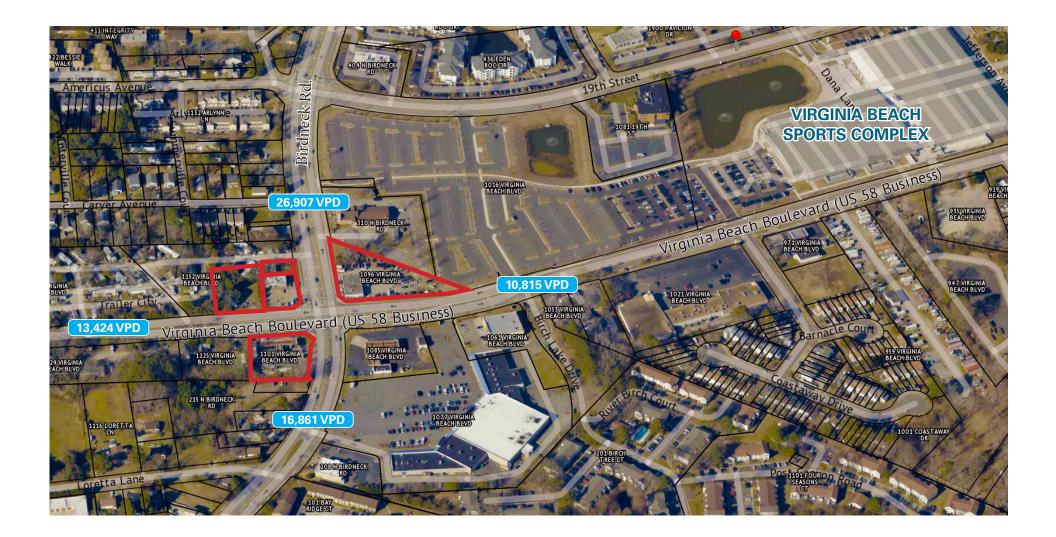

- Signalized Intersection
- 1.2 miles from Oceanfront
- An ideal corner location site for various retail or office, fast food, restaurants, or convenient stores. .