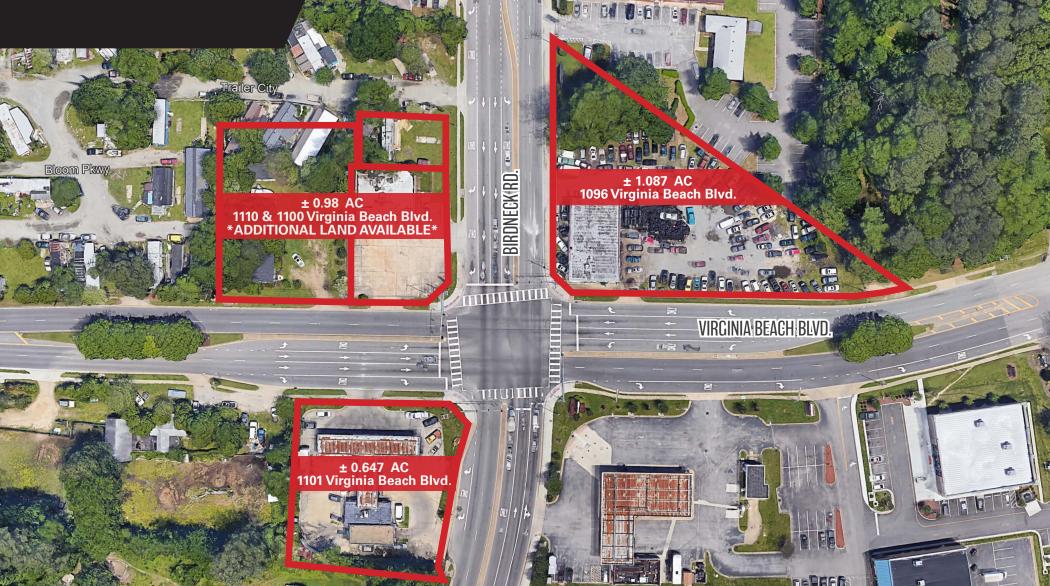

## **1096 VIRGINIA BEACH BLVD. (NORTHEAST CORNER)**

| SIZE:                      | ± 1.087 AC                                                                                                |
|----------------------------|-----------------------------------------------------------------------------------------------------------|
| ZONING:                    | OR (Oceanfront Resort)                                                                                    |
| AICUZ:                     | > 75 DNL                                                                                                  |
| LOCATION:                  | Adjacent to Virginia Beach Sports Complex and Immediate proximity to Virginia<br>Beach Convention Center. |
| ASSESSMENT:<br>LAND LEASE: | \$1,535,800<br>\$125,000 / YR                                                                             |

## 1110 & 1100 VIRGINIA BEACH BLVD. (NORTHWEST CORNER)

| SIZE:                      | ± 0.98 AC (additional land available)                                       |
|----------------------------|-----------------------------------------------------------------------------|
| ZONING:                    | B-2 Commercial                                                              |
| AICUZ:                     | APZ-2                                                                       |
| LOCATION:                  | Immediate proximity to Virginia Beach Convention Center and Sports Complex. |
| ASSESSMENT:<br>LAND LEASE: | \$1,030,000<br>\$125,000 / YR                                               |

## 1101 VIRGINIA BEACH BLVD. (SOUTHWEST CORNER)

| SIZE:                      | ± 0.647 AC                                                                  |
|----------------------------|-----------------------------------------------------------------------------|
| ZONING:                    | B-2 Commercial                                                              |
| AICUZ:                     | APZ-2                                                                       |
| LOCATION:                  | Immediate proximity to Virginia Beach Convention Center and Sports Complex. |
| ASSESSMENT:<br>LAND LEASE: | \$1,208,000<br>\$85,000 / YR                                                |

- Signalized Intersection
- 1.2 miles from Oceanfront
- An ideal corner location site for various retail or office, fast food, restaurants, or convenient stores. .