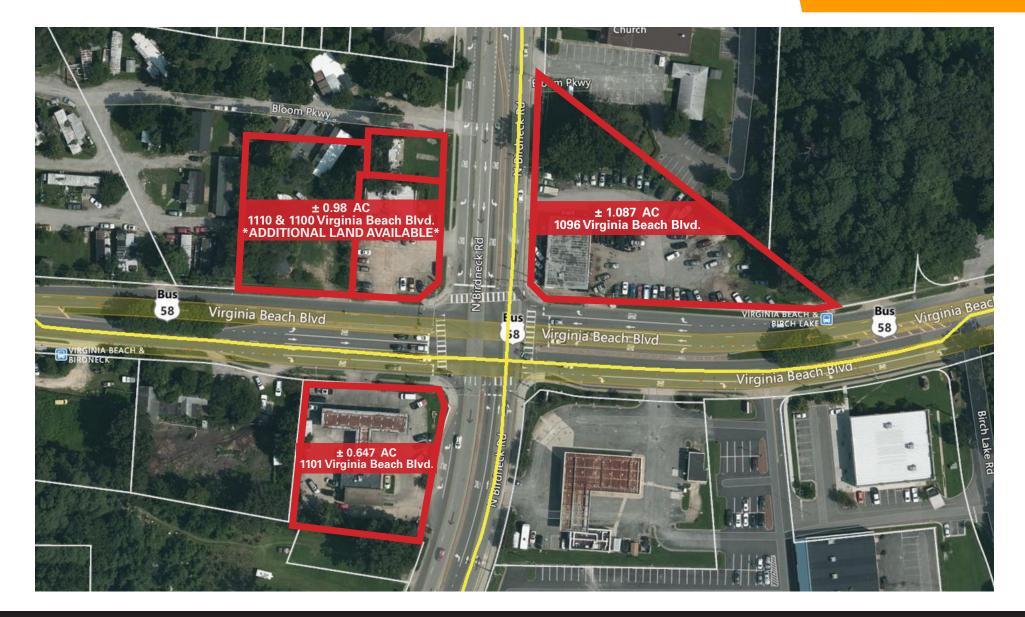

## **1096 VIRGINIA BEACH BLVD. (NORTHEAST CORNER)**

| SIZE:                      | ± 1.087 AC                                                                                                |
|----------------------------|-----------------------------------------------------------------------------------------------------------|
| ZONING:                    | OR (Oceanfront Resort)                                                                                    |
| AICUZ:                     | > 75 DNL                                                                                                  |
| LOCATION:                  | Adjacent to Virginia Beach Sports Complex and Immediate proximity to Virginia<br>Beach Convention Center. |
| ASSESSMENT:<br>LAND LEASE: | \$1,535,800<br>\$125,000 / YR                                                                             |

## 1110 & 1100 VIRGINIA BEACH BLVD. (NORTHWEST CORNER)

| SIZE:                      | ± 0.98 AC (additional land available)                                       |
|----------------------------|-----------------------------------------------------------------------------|
| ZONING:                    | B-2 Commercial                                                              |
| AICUZ:                     | APZ-2                                                                       |
| LOCATION:                  | Immediate proximity to Virginia Beach Convention Center and Sports Complex. |
| ASSESSMENT:<br>LAND LEASE: | \$1,030,000<br>\$125,000 / YR                                               |

## 1101 VIRGINIA BEACH BLVD. (SOUTHWEST CORNER)

| SIZE:                      | ± 0.647 AC                                                                  |
|----------------------------|-----------------------------------------------------------------------------|
| ZONING:                    | B-2 Commercial                                                              |
| AICUZ:                     | APZ-2                                                                       |
| LOCATION:                  | Immediate proximity to Virginia Beach Convention Center and Sports Complex. |
| ASSESSMENT:<br>LAND LEASE: | \$1,208,000<br>\$85,000 / YR                                                |

• Suite 1400 Virginia 23510 757-640-8700 COMMERCIAL REAL ESTATE

LOCATION MAP

FOR MORE INFORMATION: AL CARMICHAEL 757.640.8204 AlCarmichael@HarveyLindsay.com

**BOB CARTER Carter Godbout Associates** 757.434.4393 Bob@CarterGodboutAssociates.com