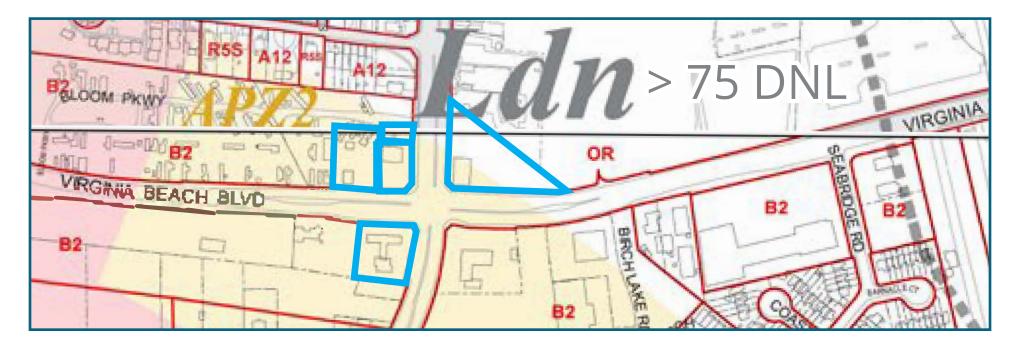

## **1096 VIRGINIA BEACH BLVD. (NORTHEAST CORNER)**

| SIZE:                      | ± 1.087 AC                                                                                                |
|----------------------------|-----------------------------------------------------------------------------------------------------------|
| ZONING:                    | OR (Oceanfront Resort)                                                                                    |
| AICUZ:                     | > 75 DNL                                                                                                  |
| LOCATION:                  | Adjacent to Virginia Beach Sports Complex and Immediate proximity to Virginia<br>Beach Convention Center. |
| ASSESSMENT:<br>LAND LEASE: | \$1,535,800<br>\$125,000 / YR                                                                             |

## 1110 & 1100 VIRGINIA BEACH BLVD. (NORTHWEST CORNER)

| SIZE:                      | ± 0.98 AC (additional land available)                                       |
|----------------------------|-----------------------------------------------------------------------------|
| ZONING:                    | B-2 Commercial                                                              |
| AICUZ:                     | APZ-2                                                                       |
| LOCATION:                  | Immediate proximity to Virginia Beach Convention Center and Sports Complex. |
| ASSESSMENT:<br>LAND LEASE: | \$1,030,000<br>\$125,000 / YR                                               |

## 1101 VIRGINIA BEACH BLVD. (SOUTHWEST CORNER)

| SIZE:                      | ± 0.647 AC                                                                  |
|----------------------------|-----------------------------------------------------------------------------|
| ZONING:                    | B-2 Commercial                                                              |
| AICUZ:                     | APZ-2                                                                       |
| LOCATION:                  | Immediate proximity to Virginia Beach Convention Center and Sports Complex. |
| ASSESSMENT:<br>LAND LEASE: | \$1,208,000<br>\$85,000 / YR                                                |