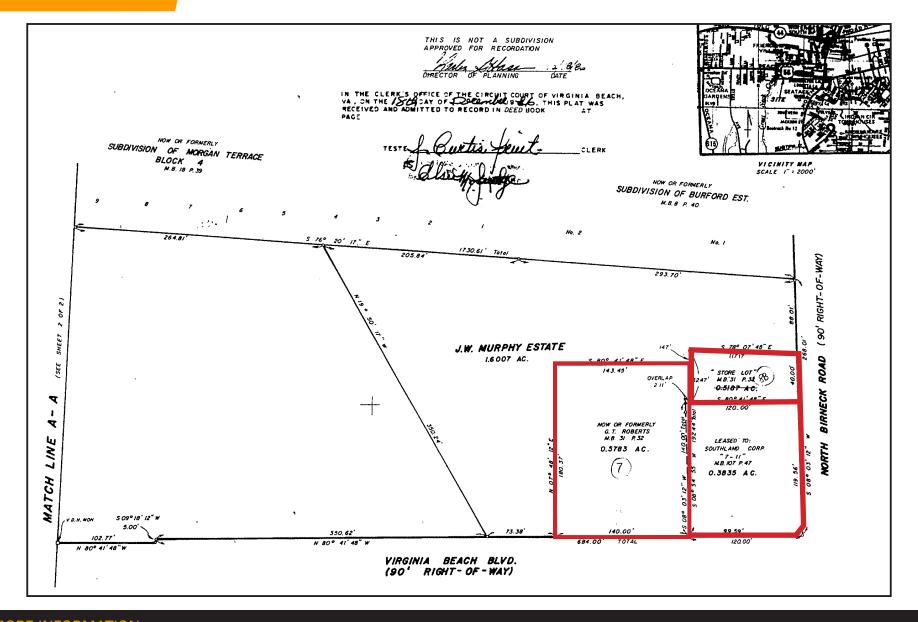

# 999 Waterside Drive • Suite 1400 Norfolk, Virginia 23510

NORTHWEST PLAT

## 1110 & 1100 VIRGINIA BEACH BOULEVARD

## 1110 & 1100 VIRGINIA BEACH BLVD. (NORTHWEST CORNER)

| SIZE:                      | ± 0.98 AC (additional land available)                                       |
|----------------------------|-----------------------------------------------------------------------------|
| ZONING:                    | B-2 Commercial                                                              |
| AICUZ:                     | APZ-2                                                                       |
| LOCATION:                  | Immediate proximity to Virginia Beach Convention Center and Sports Complex. |
| ASSESSMENT:<br>LAND LEASE: | \$1,030,000<br>\$125,000 / YR                                               |