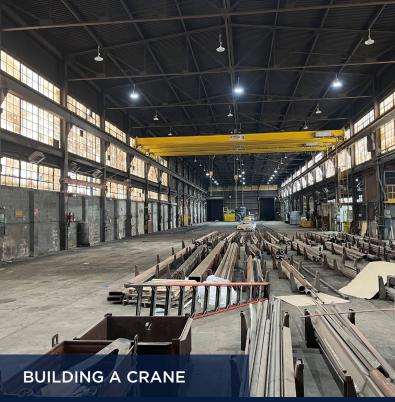

#### **BUILDING A**

**BUILDING D** 

39,400 SF **BUILDING SIZE BUILDING SIZE** 7,800 SF 30' Clear **CEILING** 

HEIGHT 65' Clear span **SPAN** 

3 Drive-in Doors (15' X 20') LOADING

**CEILING** 23' Clear (2) 15 Ton Overhead Cranes **CRANES** 

**HEIGHT** 23' Clear under hook

3 Drive-in doors (16'X20') 60' Span **LOADING** 1 Exterior Dock

Jib cranes throughout building 400A @ 480V; 3-phase **POWER** 

Rail served — 2 interior RAIL (CSX)

spurs under hook \$8.75 psf Modified Gross LEASE RATE