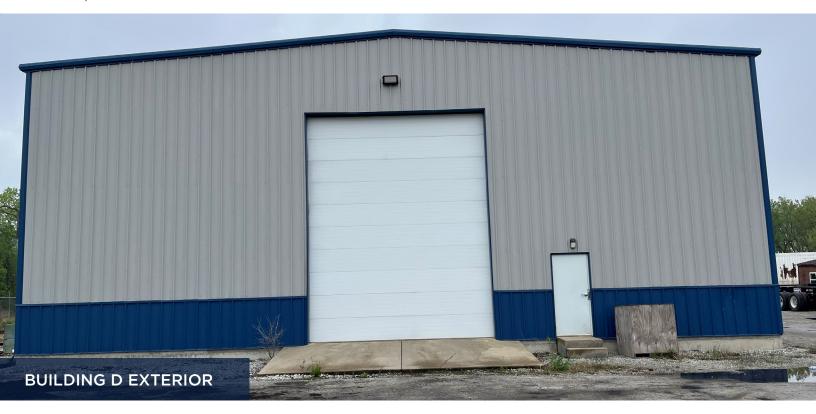

#### **BUILDING A**

**BUILDING D** 

39,400 SF **BUILDING SIZE BUILDING SIZE** 7,800 SF 30' Clear **CEILING** 

HEIGHT 65' Clear span **SPAN** 

3 Drive-in Doors (15' X 20') LOADING

**CEILING** 23' Clear (2) 15 Ton Overhead Cranes **CRANES** 

#### 14400 S. ROBEY, LLC PROPERTY BUILDING LAYOUT

 $\begin{array}{c|c} BUILDING \ (D) \\ BAY\# & DIM. \ (+/-) \\ 1 & 65' \ x \ 120' \\ \hline & TOTAL: 7,800 \ sf \\ \end{array}$ 

\* Current tenants on month-to-month lease