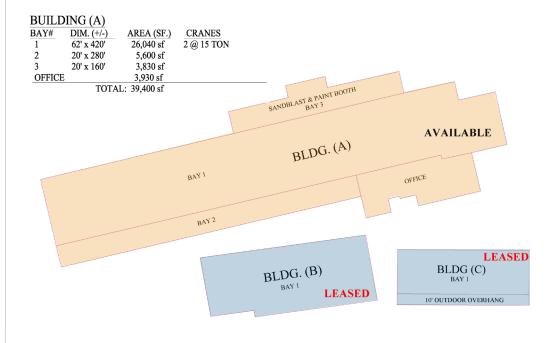

#### **BUILDING A**

**BUILDING D** 

39,400 SF **BUILDING SIZE BUILDING SIZE** 7,800 SF 30' Clear **CEILING** 

HEIGHT 65' Clear span **SPAN** 

3 Drive-in Doors (15' X 20') LOADING

**CEILING** 23' Clear (2) 15 Ton Overhead Cranes **CRANES** 

**HEIGHT** 23' Clear under hook

3 Drive-in doors (16'X20') 60' Span **LOADING** 1 Exterior Dock

Jib cranes throughout building 400A @ 480V; 3-phase **POWER** 

Rail served — 2 interior RAIL (CSX)

spurs under hook \$8.75 psf Modified Gross LEASE RATE

#### 14400 S. ROBEY, LLC PROPERTY BUILDING LAYOUT

 $\begin{array}{c|c} BUILDING \ (D) \\ BAY\# & DIM. \ (+/-) \\ 1 & 65' \ x \ 120' \\ \hline & TOTAL: 7,800 \ sf \\ \end{array}$ 

\* Current tenants on month-to-month lease