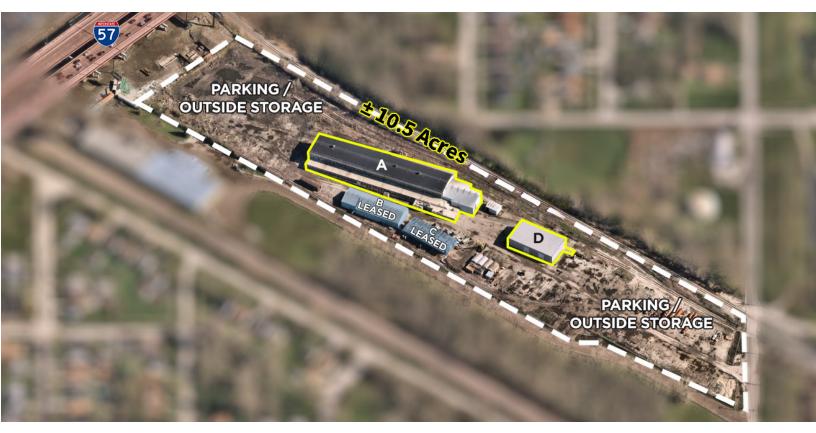

> Entire site, approximately 10.5 acres Four buildings on the entire site are also available For Sale Subject to Offer

EDWARD WABICK, SIOR | Principal | 773.714.2141 | ewabick@darwinpw.com TERRY LYNCH, SIOR | Vice President | 773.714.2142 | tlynch@darwinpw.com