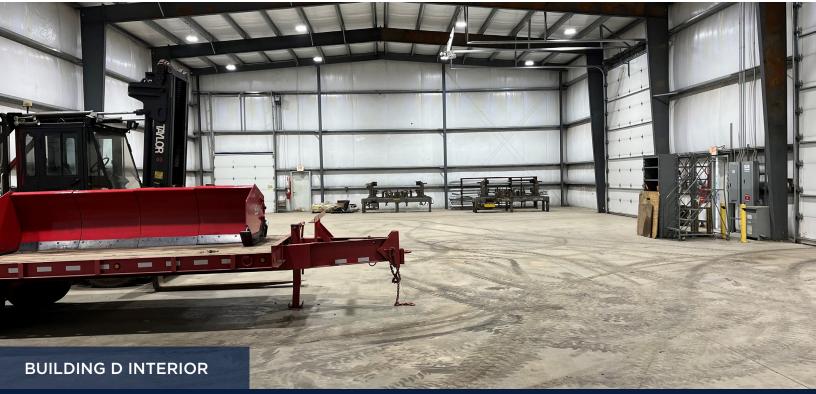

#### **BUILDING A**

**BUILDING D** 

39,400 SF **BUILDING SIZE BUILDING SIZE** 7,800 SF 30' Clear **CEILING** 

HEIGHT 65' Clear span **SPAN** 

3 Drive-in Doors (15' X 20') LOADING

**CEILING** 23' Clear (2) 15 Ton Overhead Cranes **CRANES** 

#### 14400 S. ROBEY, LLC PROPERTY BUILDING LAYOUT

 $\begin{array}{c|c} BUILDING \ (D) \\ BAY\# & DIM. \ (+/-) \\ 1 & 65' \ x \ 120' \\ \hline & TOTAL: 7,800 \ sf \\ \end{array}$ 

\* Current tenants on month-to-month lease