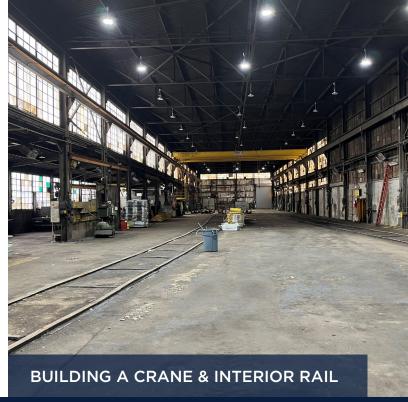

#### **BUILDING A**

**BUILDING D** 

39,400 SF **BUILDING SIZE BUILDING SIZE** 7,800 SF 30' Clear **CEILING** 

HEIGHT 65' Clear span **SPAN** 

3 Drive-in Doors (15' X 20') LOADING

**CEILING** 23' Clear (2) 15 Ton Overhead Cranes **CRANES** 

**HEIGHT** 23' Clear under hook

3 Drive-in doors (16'X20') 60' Span **LOADING** 1 Exterior Dock

Jib cranes throughout building 400A @ 480V; 3-phase **POWER** 

Rail served — 2 interior RAIL (CSX)

spurs under hook \$8.75 psf Modified Gross LEASE RATE