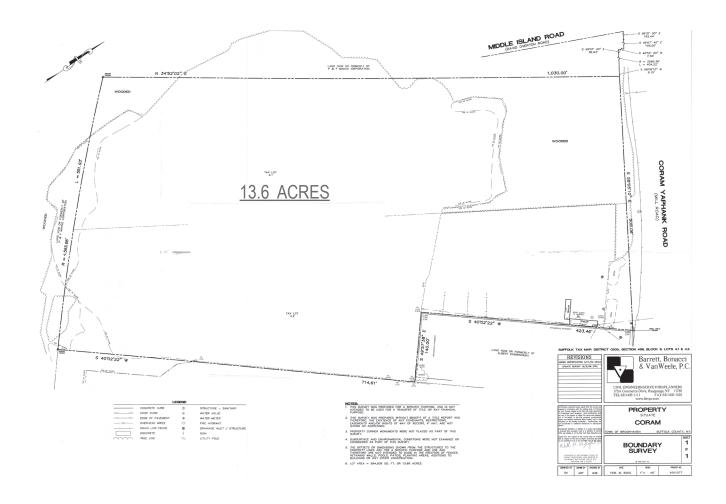

# INDUSTRIAL DEVELOPMENT SITE 482 MILL ROAD

CORAM, NY

## **SURVEY**

DAN BREWER, EXCLUSIVE BROKER **BUCK REALTY OF LONG ISLAND INC.** DBREWER@BUCKREALTY.COM (631) 813-8991

#### **PROPERTY OVERVIEW**

13.6-acre flat development site with frontage on Mill Road in Coram. Zoning classification is L-1 Light Industrial. Seller will lease back thru December 2023.