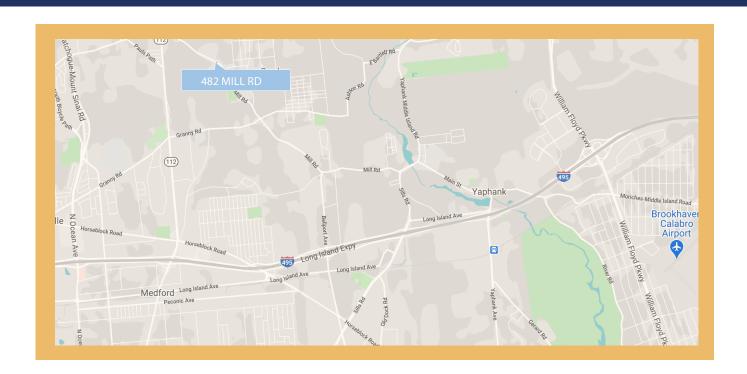

## INDUSTRIAL DEVELOPMENT SITE 482 MILL ROAD

482 MILL ROAD CORAM, NY

#### **PROPERTY OVERVIEW**

13.6-acre flat development site with frontage on Mill Road in Coram. Zoning classification is L-1 Light Industrial. Seller will lease back thru December 2023.

#### **DETAILS**

| Asking Price | \$575,000 Per Acre    |
|--------------|-----------------------|
| Lot Size     | 13.6 Acres            |
| Zoning       | L-1 Industrial        |
| Municipality | Town of Brookhaven    |
| Annual Taxes | \$18,000              |
| Location     | < 4 miles from L.I.E. |
|              |                       |