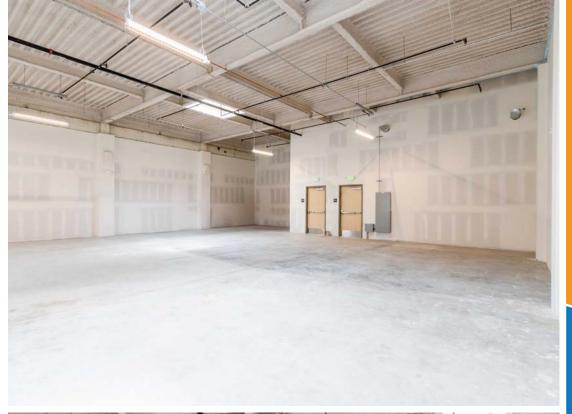

## **BUILDING ATTRIBUTES**

- + Newly Renovated Property
- + Two (2) ADA Compliant Restrooms
- ADA Compliant Entrance
- + Two Street Facing Entries
- + Can Be Demised To Two (2) Spaces
- + ~16 Foot Ceilings
- + Sprinklered
- + Multiple Skylights Providing Natural Light
- Nearby Many Restaurants And Services

### **CLEAR SPAN BUILDING**

Column Free Space Providing Significant Flexibility