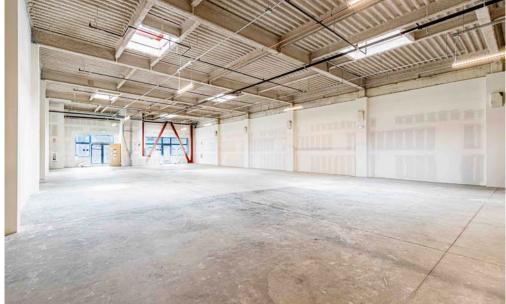

## **EXECUTIVE SUMMARY**

Touchstone Commercial Partners, Inc. is pleased to offer owner-users and investors the opportunity to purchase 2765 16th Street, San Francisco, California, 94103.

The approximately 5,124 square foot commercial condominium sits in the heart of the Mission District with frontage on 16th Street and rear access through Enterprise Street. Renovated in 2022, the shell is in excellent condition and ready for an operator who can benefit from the flexible zoning and clear span nature of the unit.

## **BUILDING ATTRIBUTES**

- + Newly Renovated Property
- + Two (2) ADA Compliant Restrooms
- ADA Compliant Entrance
- + Two Street Facing Entries
- + Can Be Demised To Two (2) Spaces
- + ~16 Foot Ceilings
- + Sprinklered
- + Multiple Skylights Providing Natural Light
- Nearby Many Restaurants And Services