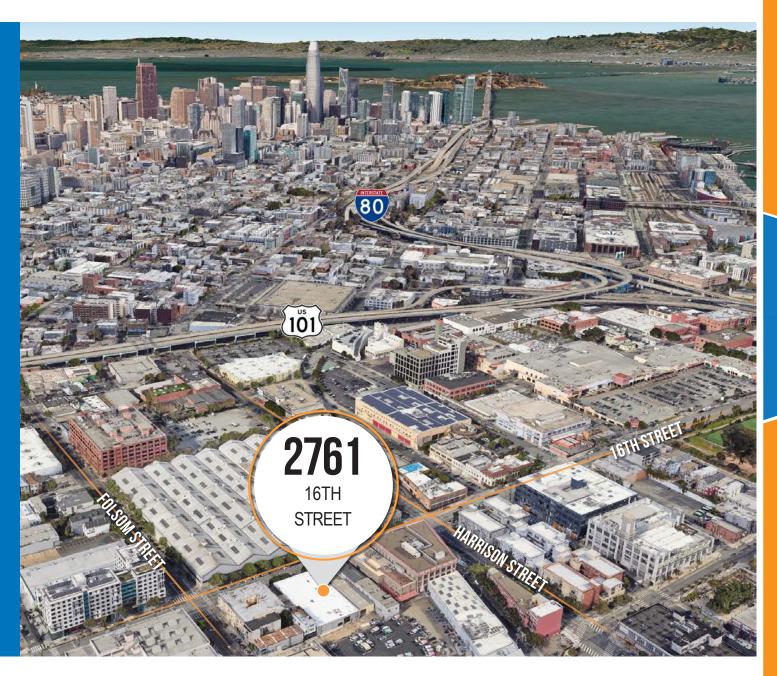

## **LOCATION OVERVIEW**

Desirable Mission District location, walkable to Mission amenities and to surrounding neighborhoods. The subject property is well located in a rapidly changing neighborhood.

**01 MIN** to Folsom St Muni **05 MIN** to 16th St Bart **05 MIN** to Franklin Square

07 MIN to Dogpatch16 MIN to Union Square19 MIN to Financial District

**03 MIN** to 101 On-Ramp **07 MIN** to 280 On-Ramp **10 MIN** to 80 On-Ramp

| 1. Dandelion Chocolate Factory 2Gus's Community Market 3Stable Cafe 4Tartine Manufactory 5Heath Ceramics 6The Moris 7Safeway 8Sport's Basement 9Best Bluy 10Rainbow Grocery 11Rintaro 12Pink Onion 13Four Barrel Coffee 14Little Star Pizza 15Everlane 16RAW Sugar Factory 17Puerto Alegre 18Tartine Bakery 19Limon Rotisserie 20La Copa Loca Gelato 21Foreign Cinema 22Asiento 23Flour - Water 24Southem Pacific Brewing 25Lost Resort 26Costow Myholosale 27Sextant Coffee Roasters 28FINESS SF. Solvla 29Trafic, los's 20Sextant Coffee Roasters 29Sextant Coffee Roasters 20Sextant Coffee Roasters 21st Street 20Sextant Coffee Roasters 21st Street 22Sextant Coffee Roasters 23Sextant Coffee Roasters 24Southem Pacific Brewing 25Sextant Coffee Roasters 26Costow Myholosale 27Sextant Coffee Roasters 28FINESS SF. Solvla                                                                                                                                                                                                                                                                                                                                                                                                                                                                                                                                                                                                                                                                                                                                                                                                                                                                                                                                                                                                                                                                                                                                                                                                                                                                                            | NEAR    | BY AMENITIES                |           |                           | '/ <b>/</b> / × |         | X\X                    |              |      |           |
|--------------------------------------------------------------------------------------------------------------------------------------------------------------------------------------------------------------------------------------------------------------------------------------------------------------------------------------------------------------------------------------------------------------------------------------------------------------------------------------------------------------------------------------------------------------------------------------------------------------------------------------------------------------------------------------------------------------------------------------------------------------------------------------------------------------------------------------------------------------------------------------------------------------------------------------------------------------------------------------------------------------------------------------------------------------------------------------------------------------------------------------------------------------------------------------------------------------------------------------------------------------------------------------------------------------------------------------------------------------------------------------------------------------------------------------------------------------------------------------------------------------------------------------------------------------------------------------------------------------------------------------------------------------------------------------------------------------------------------------------------------------------------------------------------------------------------------------------------------------------------------------------------------------------------------------------------------------------------------------------------------------------------------------------------------------------------------------------------------------------------------|---------|-----------------------------|-----------|---------------------------|-----------------|---------|------------------------|--------------|------|-----------|
| 3. Stable Cafe 4. Tartine Manufactory 5. Heath Ceramics 6. The Morris 7. Safeway 8. Sports Basement 9. Best Buy 10. Rainbow Grocery 11. Rintaro 12. Pink Onion 13. Four Barrel Coffee 14. Little Star Pizza 15. Everlane 16. RAW Sugar Factory 17. Purto Alegre 18. Tartine Bakery 19. Limon Rolisserie 20. La Copa Loca Gelato 21. Foreign Cinema 22. Asiento 23. Flour + Water 24. Southern Pacific Brewing 25. Lost Resort 26. Costoo Wholesale 27. Sextant Coffee Roasters 28. Costoo Wholesale 27. Sextant Coffee Roasters 28. FITNESS SF - Solds 29. Trader Loe's 20. Trader Loe's 20. Trader Loe's 20. Trader Loe's 21. Street 21. Street 20. Trader Loe's 21. Street 20. Trader Loe's 21. Street 21. Street 22. Trader Loe's 23. Trader Loe's 24. Street 25. Trader Loe's 26. Trader Loe's 27. Trader Loe's 28. Trader Loe's 29. Trader Loe's 20. Trader Lo |         |                             |           |                           |                 |         | 27)                    |              |      | $\sqrt{}$ |
| Tartine Manufactory Heath Ceramics The Morris Safeway  | 2       | Gus's Community Market      |           |                           |                 |         |                        |              |      |           |
| Tartine Manufactory Heath Ceramics The Morris Safeway Sport's Basement Spo | 3       | Stable Cafe                 |           |                           |                 |         |                        | 29)          | 80   |           |
| Heath Ceramics The Morris Safeway Sport's Basement Best Buy Rest B | 4       | Tartine Manufactory         |           |                           |                 |         | 26)                    |              |      |           |
| 7 Safeway 8 Sport's Basement 9 Best Buy 10 Rainbow Grocery 11 Rintaro 12 Pink Onion 13 Four Barrel Coffee 14 Little Star Pizza 15 Everlane 16. RAW Sugar Factory 17 Puerto Alegre 18 Tartine Bakery 19 Limon Rotisserie 20 La Copa Loca Gelato 21 Foreign Cinema 22 Asiento 23 Flour + Water 24 Southern Pacific Brewing 25 Lost Resort 26 Costco Wholesale 27 Sextant Coffee Roasters 28 FITNESS SF - SoMa 29 Trader Jess S                                                                                                                                                                                                                                                                                                                                                                                                                                                                                                                                                                                                                                                                                                                                                                                                                                                                                                                                                                                                                                                                                                                                                                                                                                                                                                                                                                                                                                                                                                                                                                                                                                                                                                   | 5       | Heath Ceramics              |           |                           | 10              | 1       |                        |              | 28)  |           |
| Best Buy 10. Rainbow Grocery 11. Rintaro 12. Pink Onion 13. Four Barrel Coffee 14. Little Star Pizza 15. Everlane 16. RAW Sugar Factory 17. Puerto Alegre 18. Tartine Bakery 19. Limon Rotisserie 20. La Copa Loca Gelato 21. Foreign Cinema 22. Asiento 23. Flour + Water 24. Southern Pacific Brewing 25. Lost Resort 26. Costco Wholesale 27. Sextant Coffee Roasters 28. FITNESS F - SoMa 29. Trader, log's 20. Trader, log's 20. Trader, log's 21. Trader, log's 21. Trader, log's 21. Trader, log's 22. Trader, log's 23. Trader, log's 24. Street 26. Trader, log's 27. Trader, log's 28. Trader, log's                                                                                                                                                                                                                                                                                                                                                                                                                                                                                                                                                                                                                                                                                                                                                                                                                                                                                                                                                                                                                                                                                                                                                                                                                                                                                                                                                                                                                                                                                                                 | 6       | The Morris                  | T/ U      |                           | 10              |         |                        |              |      |           |
| Best Buy 10. Rainbow Grocery 11. Rintaro 12. Pink Onion 13. Four Barrel Coffee 14. Little Star Pizza 15. Everlane 16. RAW Sugar Factory 17. Puerto Alegre 18. Tartine Bakery 19. Limon Rotisserie 20. La Copa Loca Gelato 21. Foreign Cinema 22. Asiento 23. Flour + Water 24. Southern Pacific Brewing 25. Lost Resort 26. Costco Wholesale 27. Sextant Coffee Roasters 28. FITNESS F - SoMa 29. Trader, log's 20. Trader, log's 20. Trader, log's 21. Trader, log's 21. Trader, log's 21. Trader, log's 22. Trader, log's 23. Trader, log's 24. Street 26. Trader, log's 27. Trader, log's 28. Trader, log's                                                                                                                                                                                                                                                                                                                                                                                                                                                                                                                                                                                                                                                                                                                                                                                                                                                                                                                                                                                                                                                                                                                                                                                                                                                                                                                                                                                                                                                                                                                 | 7       | Safeway                     |           |                           |                 | 11 12   |                        |              |      |           |
| 10. Rainbow Grocery 11. Rintaro 12. Pink Onion 13. Four Barrel Coffee 14. Little Star Pizza 15. Everlane 16. RAW Sugar Factory 17. Puerto Alegre 18. Tartine Bakery 19. Limon Rotisserie 20. La Copa Loca Gelato 21. Foreign Cinema 22. Asiento 23. Flour + Water 24. Southern Pacific Brewing 25. Lost Resort 26. Costco Wholesale 27. Sextant Coffee Roasters 28. FITNESS SF - SoMa 29. Trader Joe's 18 Trader Joe's 20 Trader Joe's 21 Trader Joe's 26 Trader Joe's 27 Trader Joe's 28 Trader Joe's 29 Trader Joe's                                                                                                                                                                                                                                                                                                                                                                                                                                                                                                                                                                                                                                                                                                                                                                                                                                                                                                                                                                                                                                                                                                                                                                                                                                                                                                                                                                                                                                                                                                                                                                                                         | 8       | Sport's Basement            |           |                           |                 |         |                        |              |      |           |
| 15 Everlane 16 RAW Sugar Factory 17 Puerto Alegre 18 Tartine Bakery 19 Limon Rotisserie 20 La Copa Loca Gelato 21 Foreign Cinema 22 Asiento 23 Flour + Water 24 Southern Pacific Brewing 25 Lost Resort 26 Costco Wholesale 27 Sextant Coffee Roasters 28 FITNESS SF - SoMa 29 Trader, Ine's                                                                                                                                                                                                                                                                                                                                                                                                                                                                                                                                                                                                                                                                                                                                                                                                                                                                                                                                                                                                                                                                                                                                                                                                                                                                                                                                                                                                                                                                                                                                                                                                                                                                                                                                                                                                                                   | 9       | Best Buy                    |           | 1                         | 1111            |         |                        |              |      |           |
| 15 Everlane 16 RAW Sugar Factory 17 Puerto Alegre 18 Tartine Bakery 19 Limon Rotisserie 20 La Copa Loca Gelato 21 Foreign Cinema 22 Asiento 23 Flour + Water 24 Southern Pacific Brewing 25 Lost Resort 26 Costco Wholesale 27 Sextant Coffee Roasters 28 FITNESS SF - SoMa 29 Trader, Ine's                                                                                                                                                                                                                                                                                                                                                                                                                                                                                                                                                                                                                                                                                                                                                                                                                                                                                                                                                                                                                                                                                                                                                                                                                                                                                                                                                                                                                                                                                                                                                                                                                                                                                                                                                                                                                                   | 10      | Rainbow Grocery             |           | 13) 不                     | 16TH            | 0704.40 | TH 0T 8                |              |      |           |
| 15 Everlane 16 RAW Sugar Factory 17 Puerto Alegre 18 Tartine Bakery 19 Limon Rotisserie 20 La Copa Loca Gelato 21 Foreign Cinema 22 Asiento 23 Flour + Water 24 Southern Pacific Brewing 25 Lost Resort 26 Costco Wholesale 27 Sextant Coffee Roasters 28 FITNESS SF - SoMa 29 Trader, Ine's                                                                                                                                                                                                                                                                                                                                                                                                                                                                                                                                                                                                                                                                                                                                                                                                                                                                                                                                                                                                                                                                                                                                                                                                                                                                                                                                                                                                                                                                                                                                                                                                                                                                                                                                                                                                                                   | 11      | Rintaro                     |           |                           | STREET          | 2/61 16 | III 21 B               |              |      |           |
| 15 Everlane 16 RAW Sugar Factory 17 Puerto Alegre 18 Tartine Bakery 19 Limon Rotisserie 20 La Copa Loca Gelato 21 Foreign Cinema 22 Asiento 23 Flour + Water 24 Southern Pacific Brewing 25 Lost Resort 26 Costco Wholesale 27 Sextant Coffee Roasters 28 FITNESS SF - SoMa 29 Trader, Ine's                                                                                                                                                                                                                                                                                                                                                                                                                                                                                                                                                                                                                                                                                                                                                                                                                                                                                                                                                                                                                                                                                                                                                                                                                                                                                                                                                                                                                                                                                                                                                                                                                                                                                                                                                                                                                                   | 12      | Pink Onion                  | \ \ \ \ \ |                           | BART            |         | 1) Int S               | 16th Str     | reet |           |
| 15 Everlane 16 RAW Sugar Factory 17 Puerto Alegre 18 Tartine Bakery 19 Limon Rotisserie 20 La Copa Loca Gelato 21 Foreign Cinema 22 Asiento 23 Flour + Water 24 Southern Pacific Brewing 25 Lost Resort 26 Costco Wholesale 27 Sextant Coffee Roasters 28 FITNESS SF - SoMa 29 Trader, Ine's                                                                                                                                                                                                                                                                                                                                                                                                                                                                                                                                                                                                                                                                                                                                                                                                                                                                                                                                                                                                                                                                                                                                                                                                                                                                                                                                                                                                                                                                                                                                                                                                                                                                                                                                                                                                                                   | 13      | Four Barrel Coffee          |           | 13)                       |                 |         | treet                  |              |      |           |
| 15. Everlane 16. RAW Sugar Factory 17. Puerto Alegre 18. Tartine Bakery 19. Limon Rotisserie 20. La Copa Loca Gelato 21. Foreign Cinema 22. Asiento 23. Flour + Water 24. Southern Pacific Brewing 25. Lost Resort 26. Costco Wholesale 27. Sextant Coffee Roasters 28. FITNESS SF - SoMa 29. Trader, Joe's                                                                                                                                                                                                                                                                                                                                                                                                                                                                                                                                                                                                                                                                                                                                                                                                                                                                                                                                                                                                                                                                                                                                                                                                                                                                                                                                                                                                                                                                                                                                                                                                                                                                                                                                                                                                                    | 14      | Little Star Pizza           |           |                           |                 |         | $\Lambda \cup \Lambda$ |              |      |           |
| 16. RAW Sugar Factory 17. Puerto Alegre 18. Tartine Bakery 19. Limon Rotisserie 20. La Copa Loca Gelato 21. Foreign Cinema 22. Asiento 23. Flour + Water 24. Southern Pacific Brewing 25. Lost Resort 26. Costco Wholesale 27. Sextant Coffee Roasters 28. FITNESS SF - SoMa 29. Trader, Joe's                                                                                                                                                                                                                                                                                                                                                                                                                                                                                                                                                                                                                                                                                                                                                                                                                                                                                                                                                                                                                                                                                                                                                                                                                                                                                                                                                                                                                                                                                                                                                                                                                                                                                                                                                                                                                                 | 15      | Everlane                    |           | 17 16                     |                 |         | 2                      | 1/(11 311661 | 101  |           |
| 18 Tartine Bakery 19 Limon Rotisserie 20 La Copa Loca Gelato 21 Foreign Cinema 22 Asiento 23 Flour + Water 24 Southern Pacific Brewing 25 Lost Resort 26 Costco Wholesale 27 Sextant Coffee Roasters 28 FITNESS SF - SoMa 29 Trader Joe's                                                                                                                                                                                                                                                                                                                                                                                                                                                                                                                                                                                                                                                                                                                                                                                                                                                                                                                                                                                                                                                                                                                                                                                                                                                                                                                                                                                                                                                                                                                                                                                                                                                                                                                                                                                                                                                                                      | 16      | RAW Sugar Factory           |           |                           |                 |         |                        |              |      |           |
| 18                                                                                                                                                                                                                                                                                                                                                                                                                                                                                                                                                                                                                                                                                                                                                                                                                                                                                                                                                                                                                                                                                                                                                                                                                                                                                                                                                                                                                                                                                                                                                                                                                                                                                                                                                                                                                                                                                                                                                                                                                                                                                                                             | 17      | Puerto Alegre               |           |                           |                 | 3       | Mariposa Stree         | t 6          |      |           |
| 22                                                                                                                                                                                                                                                                                                                                                                                                                                                                                                                                                                                                                                                                                                                                                                                                                                                                                                                                                                                                                                                                                                                                                                                                                                                                                                                                                                                                                                                                                                                                                                                                                                                                                                                                                                                                                                                                                                                                                                                                                                                                                                                             | 18      | Tartine Bakery              |           |                           |                 | Fo      |                        |              | 2/1  |           |
| 22                                                                                                                                                                                                                                                                                                                                                                                                                                                                                                                                                                                                                                                                                                                                                                                                                                                                                                                                                                                                                                                                                                                                                                                                                                                                                                                                                                                                                                                                                                                                                                                                                                                                                                                                                                                                                                                                                                                                                                                                                                                                                                                             | 19      | Limon Rotisserie            |           |                           | 18th Street     | Isom    | 4 5                    |              |      |           |
| 22                                                                                                                                                                                                                                                                                                                                                                                                                                                                                                                                                                                                                                                                                                                                                                                                                                                                                                                                                                                                                                                                                                                                                                                                                                                                                                                                                                                                                                                                                                                                                                                                                                                                                                                                                                                                                                                                                                                                                                                                                                                                                                                             | 20      | La Copa Loca Gelato         | 18        |                           |                 | Str     |                        |              |      |           |
| 25Lost Resort 26Costco Wholesale 27Sextant Coffee Roasters 28FITNESS SF - SoMa 29Trader loe's                                                                                                                                                                                                                                                                                                                                                                                                                                                                                                                                                                                                                                                                                                                                                                                                                                                                                                                                                                                                                                                                                                                                                                                                                                                                                                                                                                                                                                                                                                                                                                                                                                                                                                                                                                                                                                                                                                                                                                                                                                  | 21      | Foreign Cinema              |           |                           |                 | eet     |                        |              |      |           |
| 25Lost Resort 26Costco Wholesale 27Sextant Coffee Roasters 28FITNESS SF - SoMa 29Trader loe's                                                                                                                                                                                                                                                                                                                                                                                                                                                                                                                                                                                                                                                                                                                                                                                                                                                                                                                                                                                                                                                                                                                                                                                                                                                                                                                                                                                                                                                                                                                                                                                                                                                                                                                                                                                                                                                                                                                                                                                                                                  | 22      | Asiento                     |           | 19 <mark>th Street</mark> | Aissi I         | 24      | ) 30                   |              |      |           |
| 25Lost Resort 26Costco Wholesale 27Sextant Coffee Roasters 28FITNESS SF - SoMa 29Trader loe's                                                                                                                                                                                                                                                                                                                                                                                                                                                                                                                                                                                                                                                                                                                                                                                                                                                                                                                                                                                                                                                                                                                                                                                                                                                                                                                                                                                                                                                                                                                                                                                                                                                                                                                                                                                                                                                                                                                                                                                                                                  | 23      | Flour + Water               |           |                           | on S            |         |                        | 25           |      |           |
| 25Lost Resort 26Costco Wholesale 27Sextant Coffee Roasters 28FITNESS SF - SoMa 29Trader loe's                                                                                                                                                                                                                                                                                                                                                                                                                                                                                                                                                                                                                                                                                                                                                                                                                                                                                                                                                                                                                                                                                                                                                                                                                                                                                                                                                                                                                                                                                                                                                                                                                                                                                                                                                                                                                                                                                                                                                                                                                                  | 24      | Southern Pacific Brewing    | BU        | anu Otwat                 | treet           |         | 23)                    |              | 3    |           |
| 27Sextant Coffee Roasters 28FITNESS SF - SoMa 29Frader Joe's                                                                                                                                                                                                                                                                                                                                                                                                                                                                                                                                                                                                                                                                                                                                                                                                                                                                                                                                                                                                                                                                                                                                                                                                                                                                                                                                                                                                                                                                                                                                                                                                                                                                                                                                                                                                                                                                                                                                                                                                                                                                   | 25      | Lost Resort                 |           | 20th Street               |                 |         |                        |              |      |           |
| 27Sextant Coffee Roasters 28FITNESS SF - SoMa 29Frader Joe's                                                                                                                                                                                                                                                                                                                                                                                                                                                                                                                                                                                                                                                                                                                                                                                                                                                                                                                                                                                                                                                                                                                                                                                                                                                                                                                                                                                                                                                                                                                                                                                                                                                                                                                                                                                                                                                                                                                                                                                                                                                                   |         |                             |           |                           |                 |         |                        | 22           |      |           |
| 28FITNESS SF - SoMa 29. Trader Joe's                                                                                                                                                                                                                                                                                                                                                                                                                                                                                                                                                                                                                                                                                                                                                                                                                                                                                                                                                                                                                                                                                                                                                                                                                                                                                                                                                                                                                                                                                                                                                                                                                                                                                                                                                                                                                                                                                                                                                                                                                                                                                           | 27      | Sextant Coffee Roasters     |           | 21st Street               |                 | 19)     |                        |              |      | <u> </u>  |
| 29Trader Joe's (21)                                                                                                                                                                                                                                                                                                                                                                                                                                                                                                                                                                                                                                                                                                                                                                                                                                                                                                                                                                                                                                                                                                                                                                                                                                                                                                                                                                                                                                                                                                                                                                                                                                                                                                                                                                                                                                                                                                                                                                                                                                                                                                            | 28      | FITNESS SF - SoMa           |           | 2181 311661               |                 |         |                        |              |      |           |
|                                                                                                                                                                                                                                                                                                                                                                                                                                                                                                                                                                                                                                                                                                                                                                                                                                                                                                                                                                                                                                                                                                                                                                                                                                                                                                                                                                                                                                                                                                                                                                                                                                                                                                                                                                                                                                                                                                                                                                                                                                                                                                                                | 29      | Trader Joe's                |           |                           | 21)             |         |                        |              |      |           |
| 30. Farmhouse Kitchen Thai Cuisine                                                                                                                                                                                                                                                                                                                                                                                                                                                                                                                                                                                                                                                                                                                                                                                                                                                                                                                                                                                                                                                                                                                                                                                                                                                                                                                                                                                                                                                                                                                                                                                                                                                                                                                                                                                                                                                                                                                                                                                                                                                                                             | 30.Farm | nhouse Kitchen Thai Cuisine |           |                           | 20              |         |                        |              |      |           |