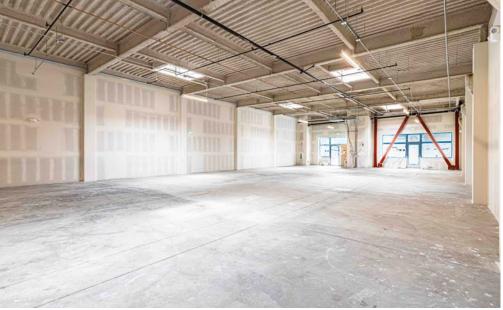

## **EXECUTIVE SUMMARY**

Touchstone Commercial Partners, Inc. is pleased to offer owner-users and investors the opportunity to purchase 2765 16th Street, San Francisco, California, 94103.

The approximately 5,124 square foot commercial condominium sits in the heart of the Mission District with frontage on 16th Street and rear access through Enterprise Street. Renovated in 2022, the shell is in excellent condition and ready for an operator who can benefit from the flexible zoning and clear span nature of the unit.

## **BUILDING ATTRIBUTES**

- + Newly Renovated Property
- + Two (2) ADA Compliant Restrooms
- ADA Compliant Entrance
- + Two Street Facing Entries
- + Can Be Demised To Two (2) Spaces
- + ~16 Foot Ceilings
- + Sprinklered
- + Multiple Skylights Providing Natural Light
- Nearby Many Restaurants And Services