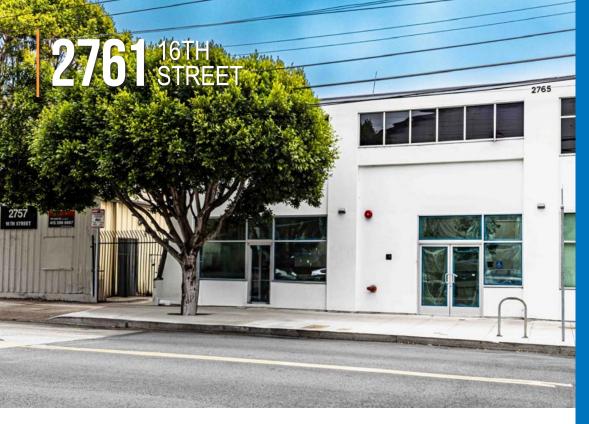

## **EXECUTIVE SUMMARY**

Touchstone Commercial Partners, Inc. is pleased to offer owner-users and investors the opportunity to purchase 2765 16th Street, San Francisco, California, 94103.

The approximately 5,124 square foot commercial condominium sits in the heart of the Mission District with frontage on 16th Street and rear access through Enterprise Street. Renovated in 2022, the shell is in excellent condition and ready for an operator who can benefit from the flexible zoning and clear span nature of the unit.

## **PROPERTY SUMMARY**

| ADDRESS       | 2761 16th St, San Francisco, CA 94103            |  |  |  |  |  |
|---------------|--------------------------------------------------|--|--|--|--|--|
| BUILDING SIZE | +/- 5,124 Square Feet                            |  |  |  |  |  |
| YEAR BUILT    | 1929 - Renovated 2022                            |  |  |  |  |  |
| ZONING        | PDR-1G Base Zone (Health Services CUP Available) |  |  |  |  |  |
| SALE PRICE    | \$1,750,000 / \$342 PSF                          |  |  |  |  |  |
| RENTAL RATE   | Call Agent For Pricing                           |  |  |  |  |  |