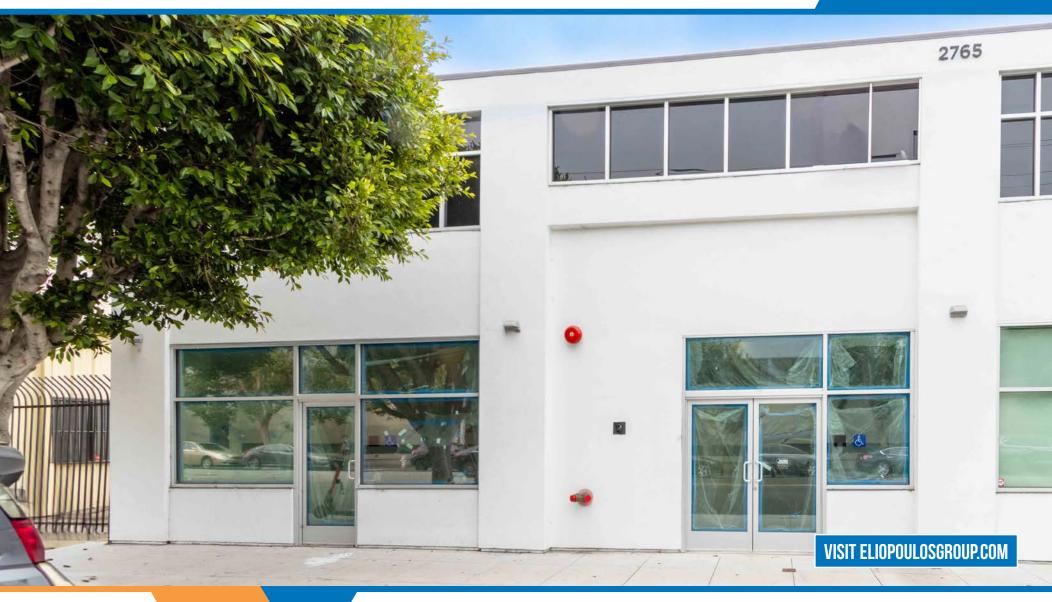

## **EXECUTIVE SUMMARY**

Touchstone Commercial Partners, Inc. is pleased to offer owner-users and investors the opportunity to purchase 2765 16th Street, San Francisco, California, 94103.

The approximately 5,124 square foot commercial condominium sits in the heart of the Mission District with frontage on 16th Street and rear access through Enterprise Street. Renovated in 2022, the shell is in excellent condition and ready for an operator who can benefit from the flexible zoning and clear span nature of the unit.

## **PROPERTY SUMMARY**

| ADDRESS       | 2761 16th St, San Francisco, CA 94103            |  |  |  |  |  |
|---------------|--------------------------------------------------|--|--|--|--|--|
| BUILDING SIZE | +/- 5,124 Square Feet                            |  |  |  |  |  |
| YEAR BUILT    | 1929 - Renovated 2022                            |  |  |  |  |  |
| ZONING        | PDR-1G Base Zone (Health Services CUP Available) |  |  |  |  |  |
| SALE PRICE    | \$1,750,000 / \$342 PSF                          |  |  |  |  |  |
| RENTAL RATE   | Call Agent For Pricing                           |  |  |  |  |  |

## **BUILDING ATTRIBUTES**

- + Newly Renovated Property
- + Two (2) ADA Compliant Restrooms
- ADA Compliant Entrance
- + Two Street Facing Entries
- + Can Be Demised To Two (2) Spaces
- + ~16 Foot Ceilings
- + Sprinklered
- + Multiple Skylights Providing Natural Light
- Nearby Many Restaurants And Services