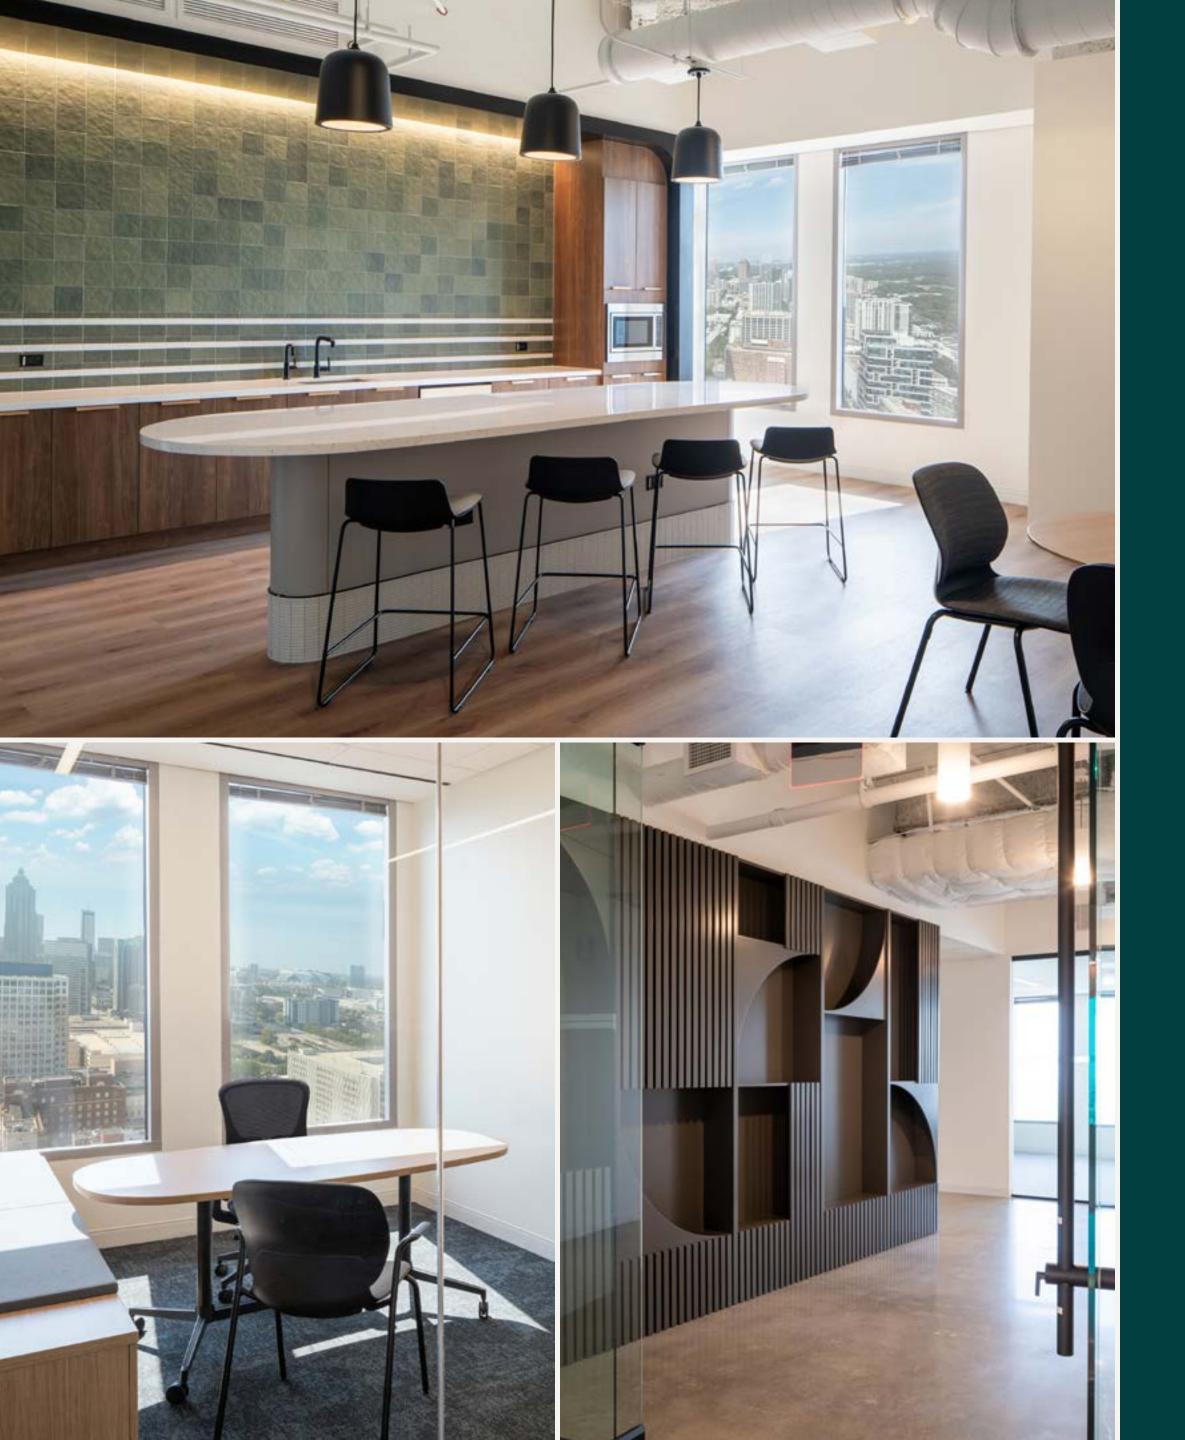

## FLEXIBILITY AT UNPARALLELED QUALITY

100,000 SF of market-leading Spec Places, built to meet the expectations of today's professionals looking to move quickly and scale for their future. Crafted in collaboration with the architecture firm ASD, CP Group's worCPlaces offer wellness, service, and next-generation design, plus the flexibility to fit to your desired length of lease term. Available in a range of sizes and layouts, from open creative plans to traditional offices, these are spec suites with a bespoke feel.

NEWLY RENOVATED WITH MODERN, HIGH-END FIXTURES COMPANY BRANDING ON SUITE ENTRY TURNKEY WITH FURNISHINGS AND MANAGED IT UPON REQUEST