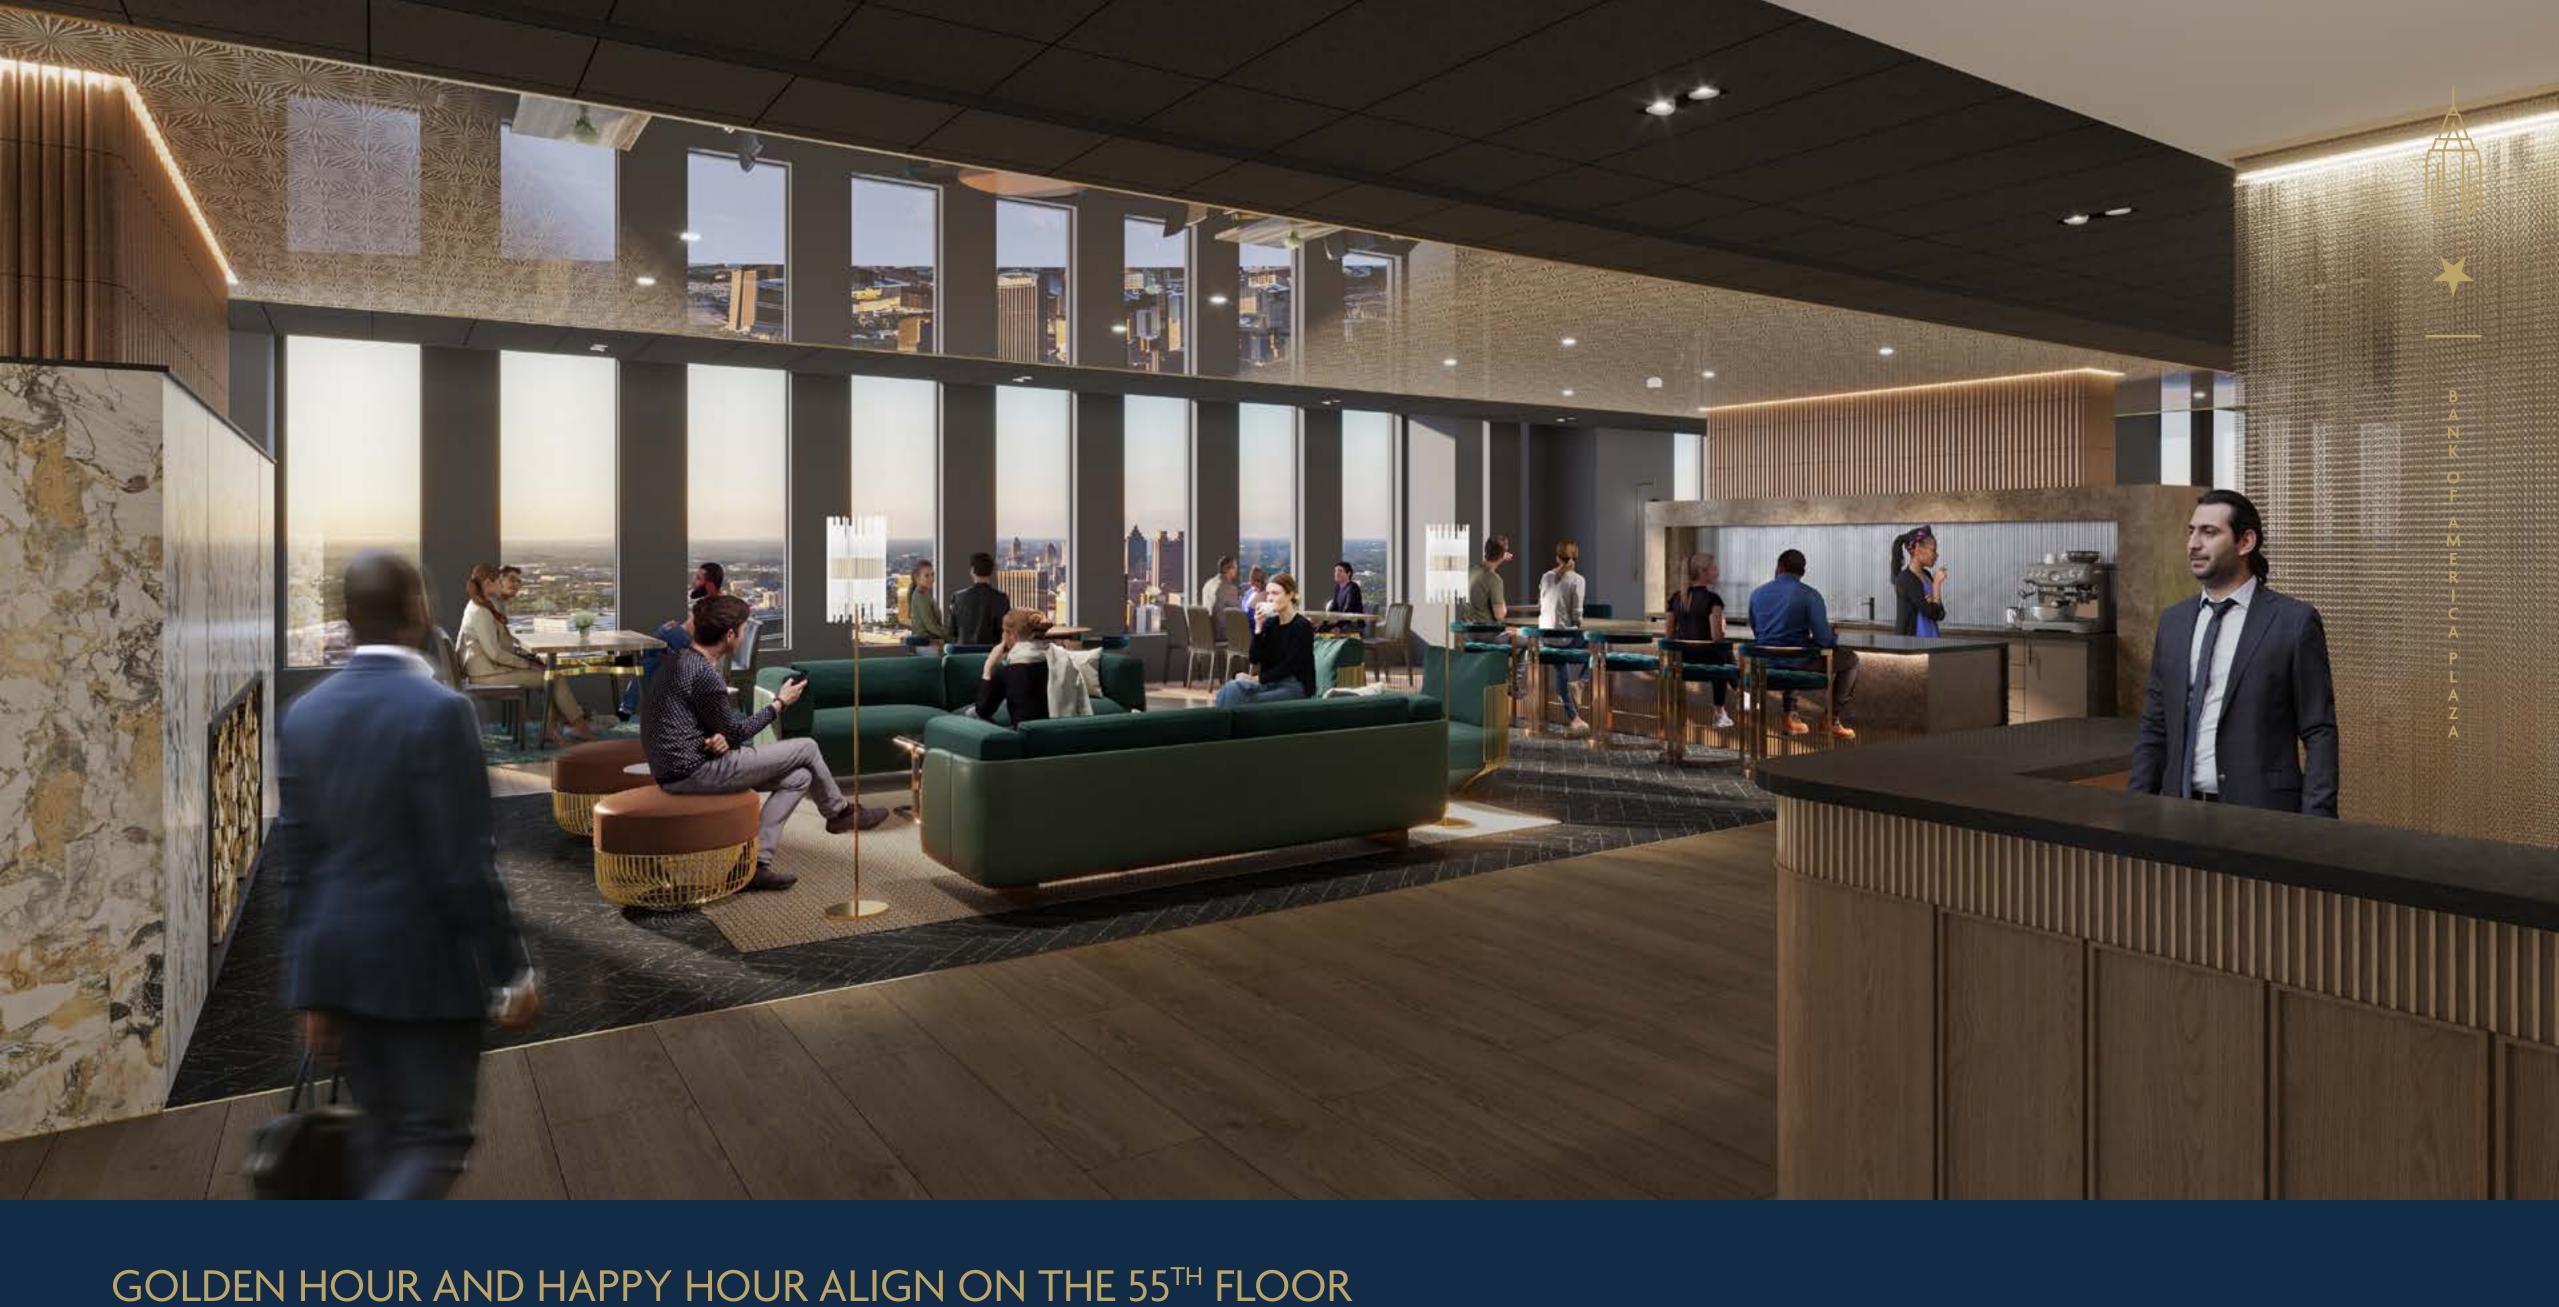

### NEW CAFÉ & COFFEE BAR

The ambitious plan starts with a community-forward lobby activated by dynamic food and beverage options ranging from coffee to happy hour.

#### CONNECT, COLLABORATE, AND COWORK

Chic common areas provide an all-day third place for tenants and guests through dynamic F&B activations that offer the perfect change of scenery.

9