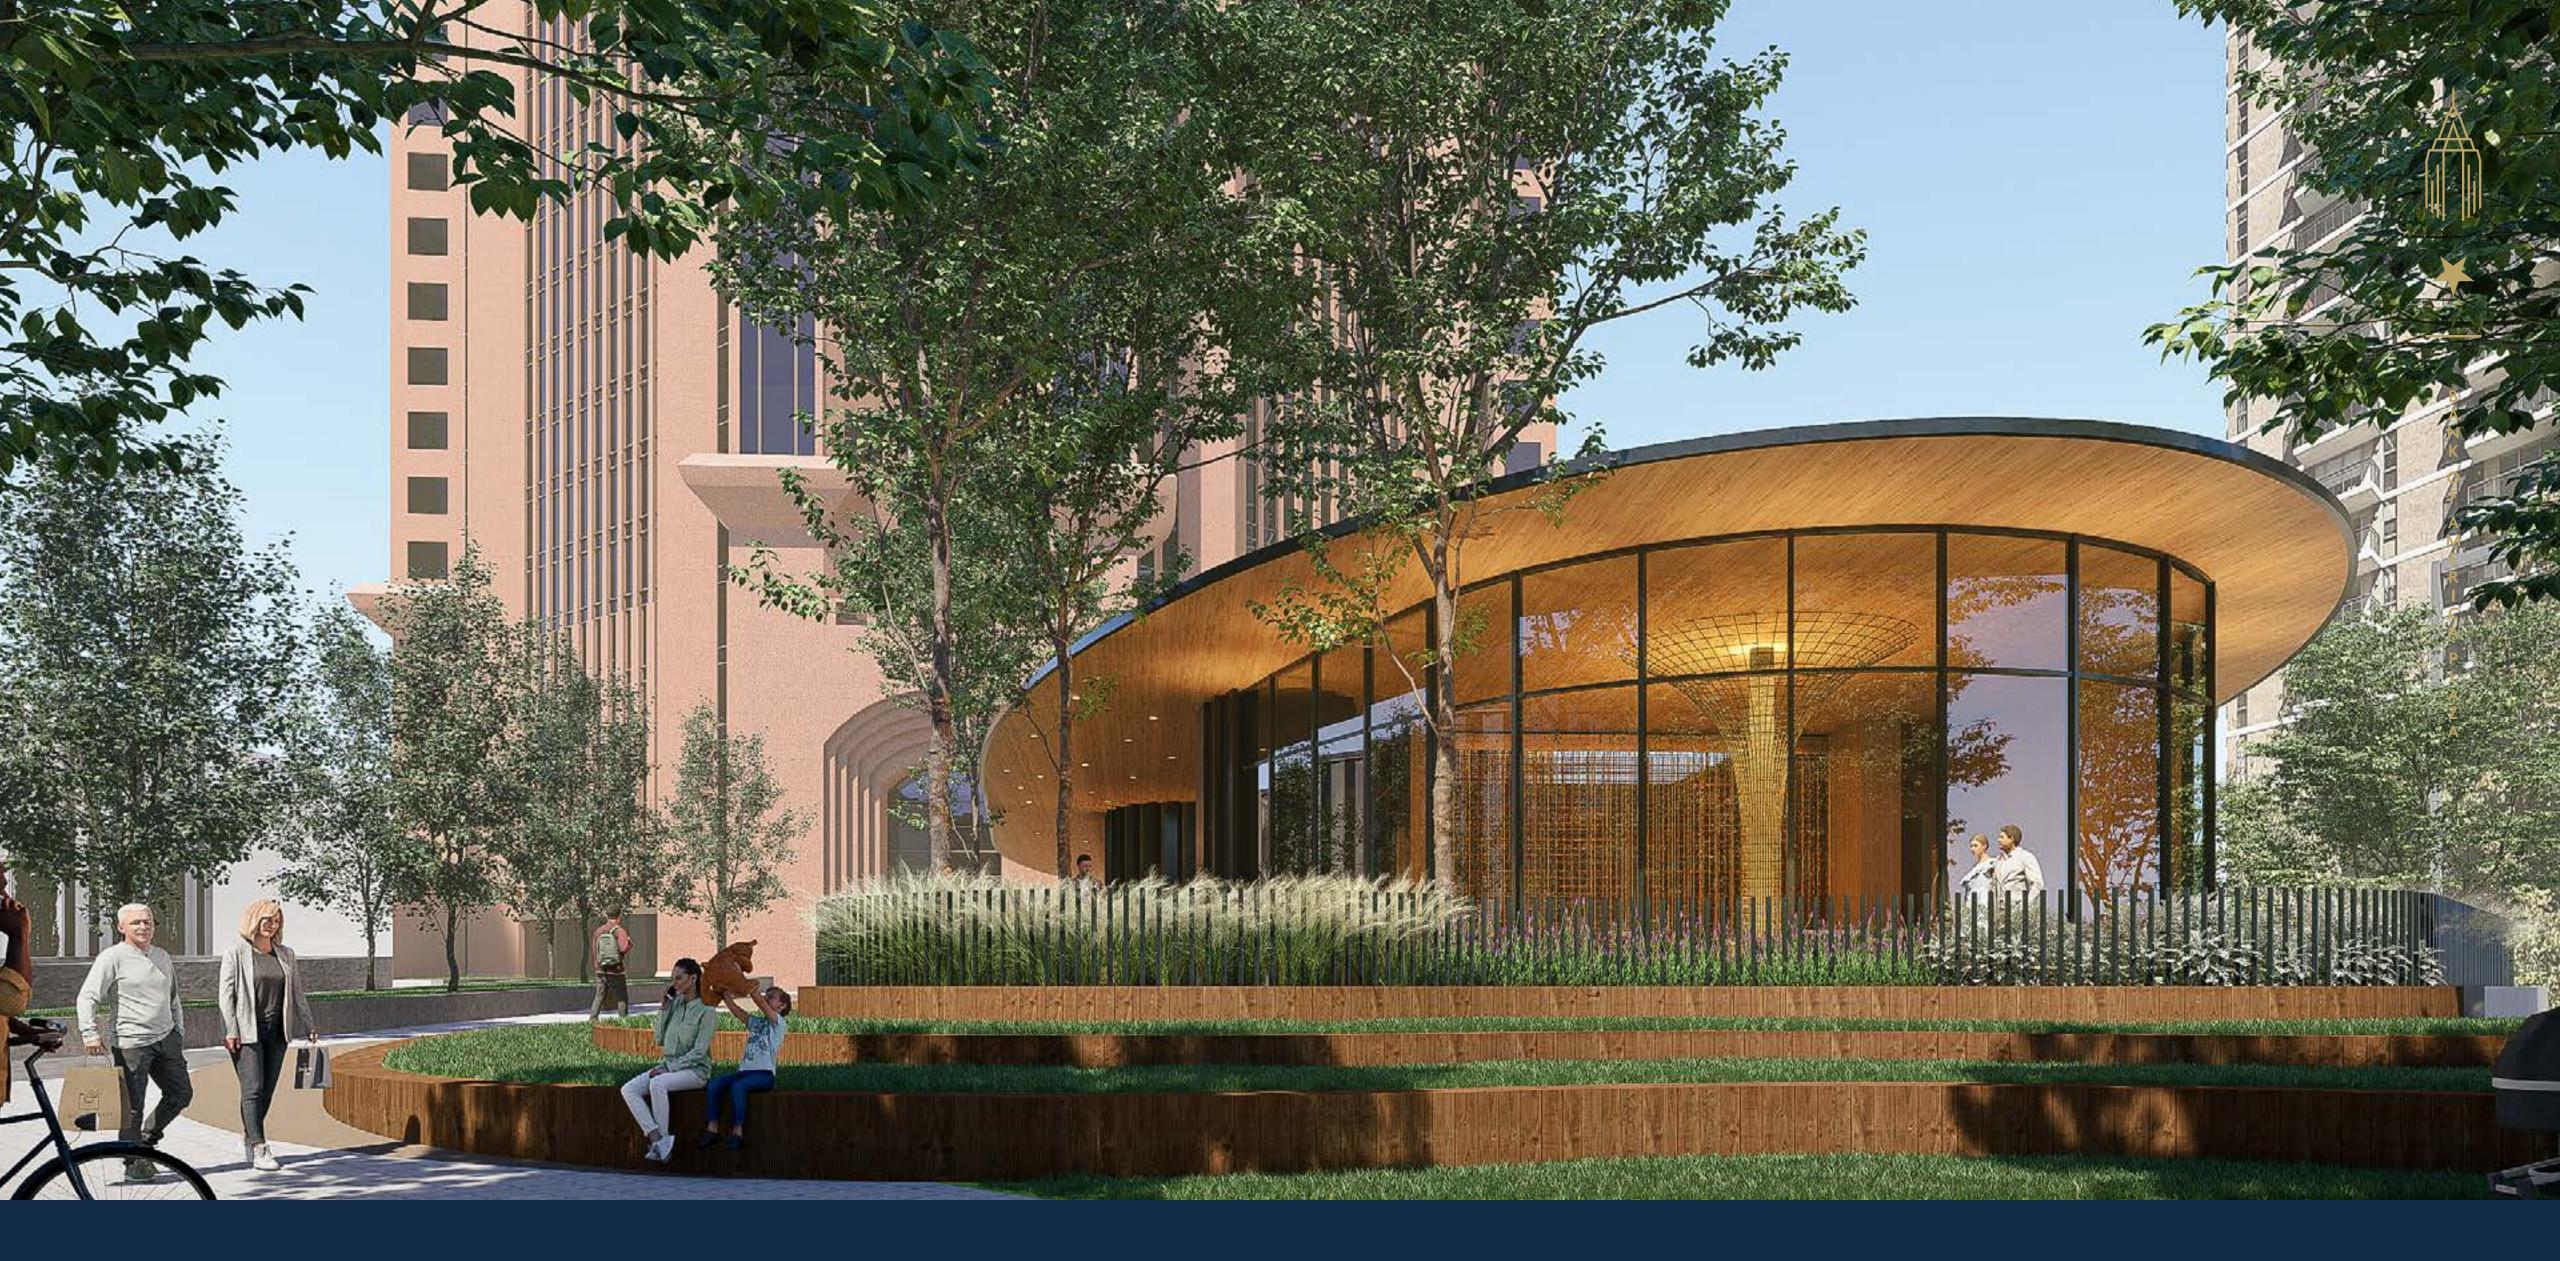

#### A CULINARY DESTINATION ON THE PLAZA

The outdoor plaza will be revitalized with a high-end restaurant, colorfully landscaped walkways, and covered seating.

A brand-new amenity perched among the highest floors in Atlanta will offer space to lounge, dine, celebrate, and more — all with unbeatable views of Atlanta as a backdrop.

#### VIEWS THAT LITERALLY CAN'T BE TOPPED

Designed to maximize views at every angle, every floor of the tower offers breathtaking 360° panoramas that you'll only find at Atlanta's tallest skyscraper.