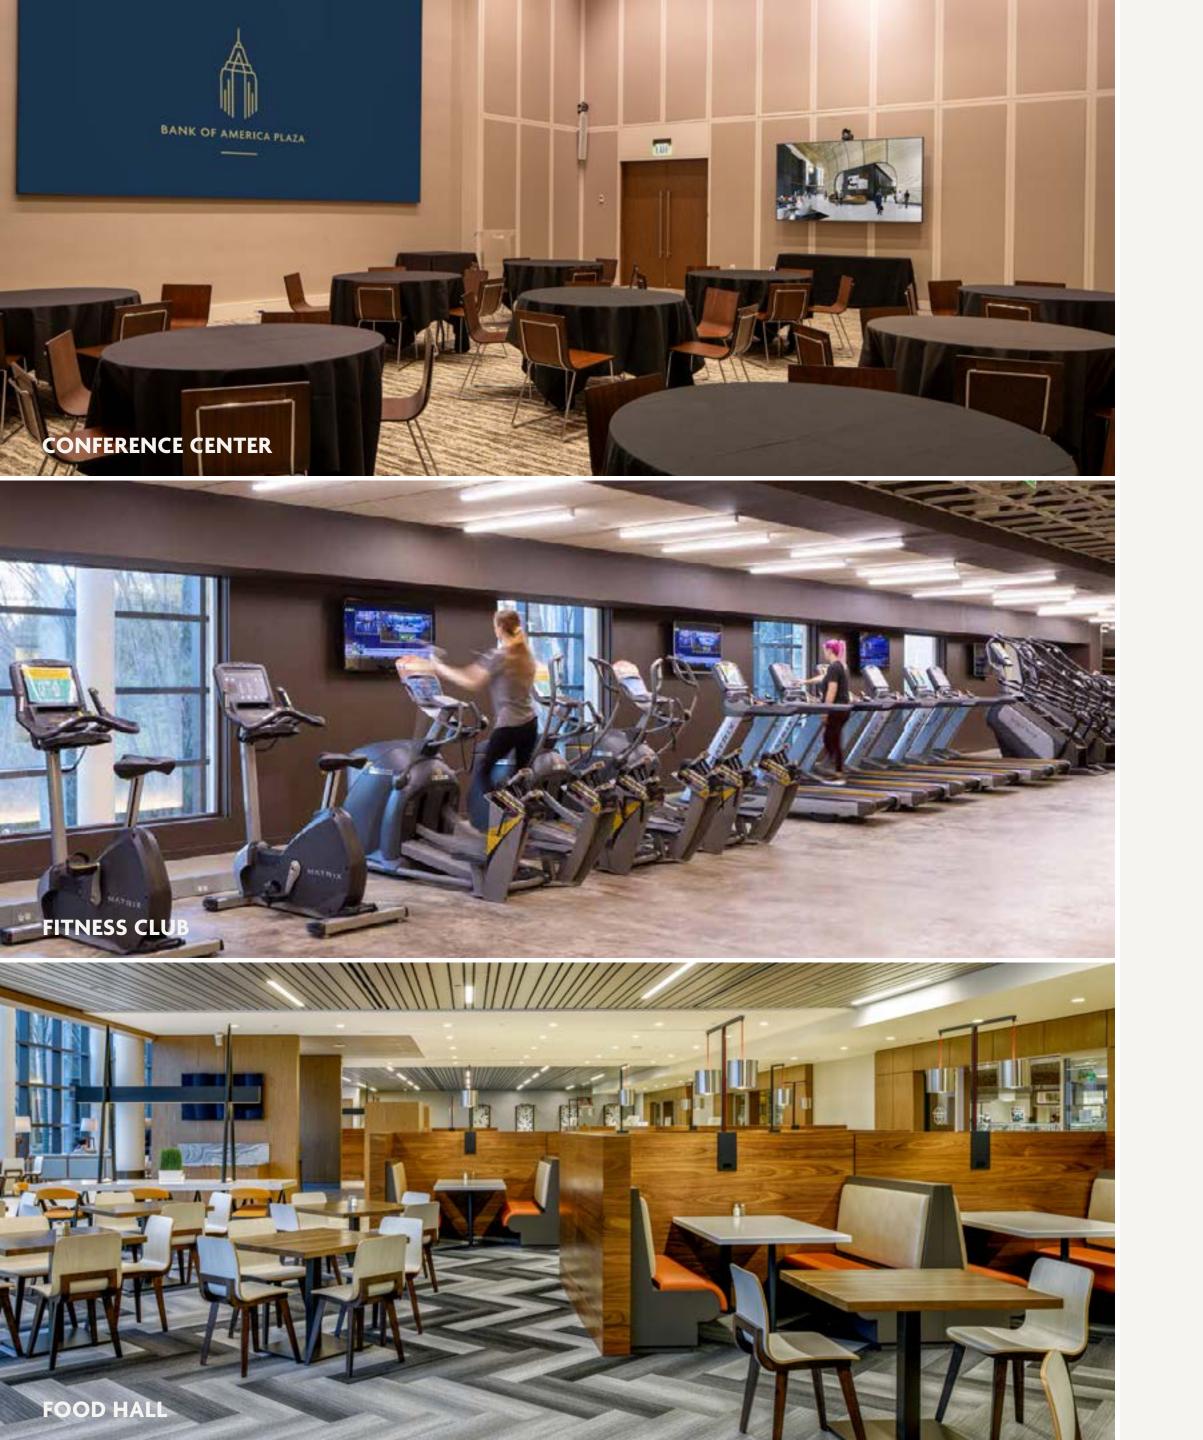

#### CONFERENCE CENTER

11,000-SF, newly renovated, reservable space, including prefunction areas, large conference rooms, and massive places for assembly, all outfitted with state-of-the-art technology and on-site concierges

#### FITNESS CLUB

17,000-SF premier health club operated by RPM Fitness, offering strength and cardio equipment, personal training services, and group classes ranging from yoga and cycling to circuit training and zumba

#### FULL-SERVICE FOOD HALL

10,000-SF food hall serving healthy options from breakfast through lunch, MKT 600 is a full-service facility featuring self-checkout, order-ahead and pick-up, and in-suite catering