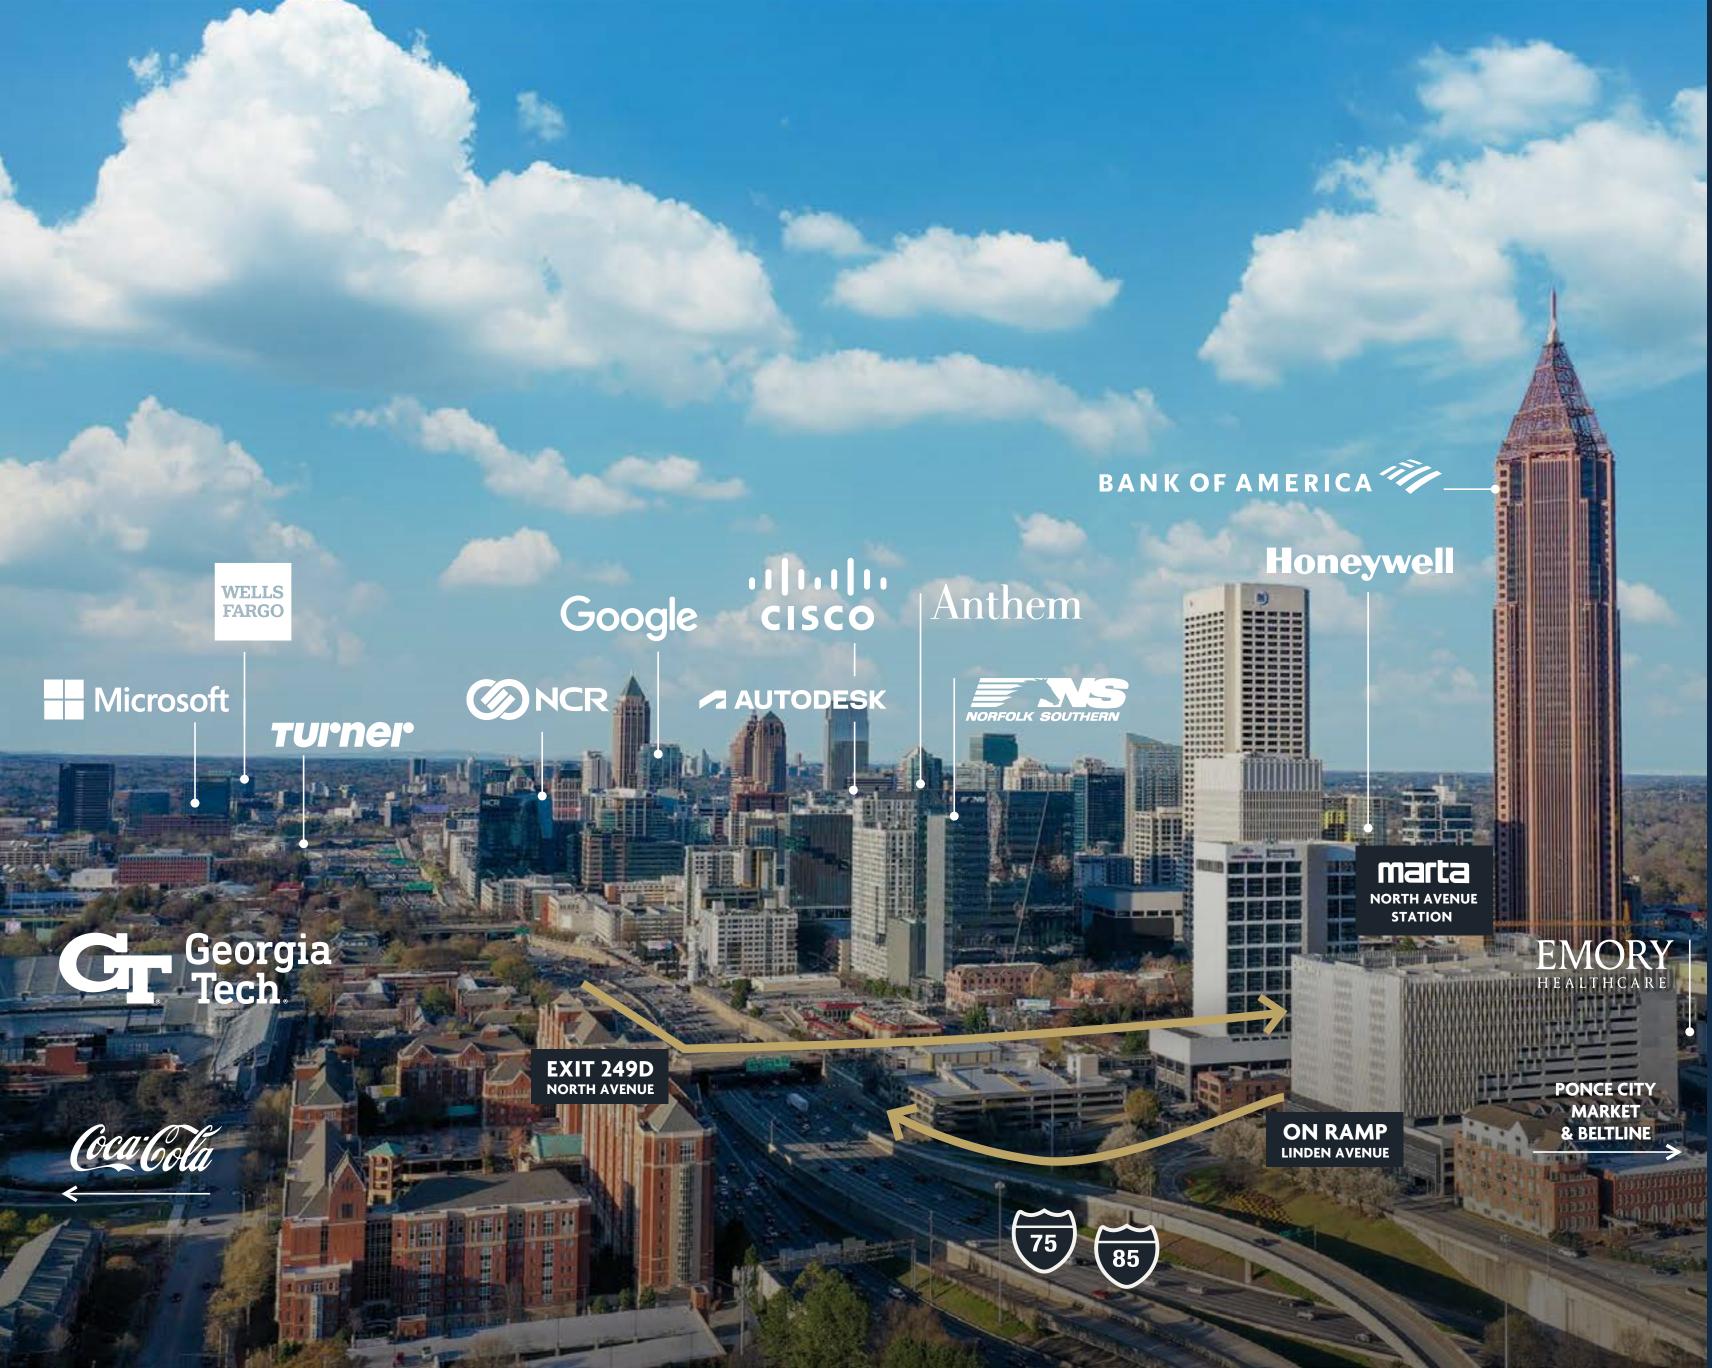

## YOU'RE IN GREAT COMPANY

Midtown is home to leading academic institutions and national corporate headquarters. Bank of America Plaza has immediate on/off interstate access and a MARTA station right outside our door.

23

FORTUNE 500 & 1000 COMPANIES

### 8

OF ATLANTA'S 10 LARGEST LAW FIRMS

46%

OF TECH JOBS IN ATLANTA ARE LOCATED IN MIDTOWN

#### EASY COMMUTE

Immediate on/off interstate access, right-there proximity to the MARTA North Avenue, secured bike storage, and electric car charging on arrival