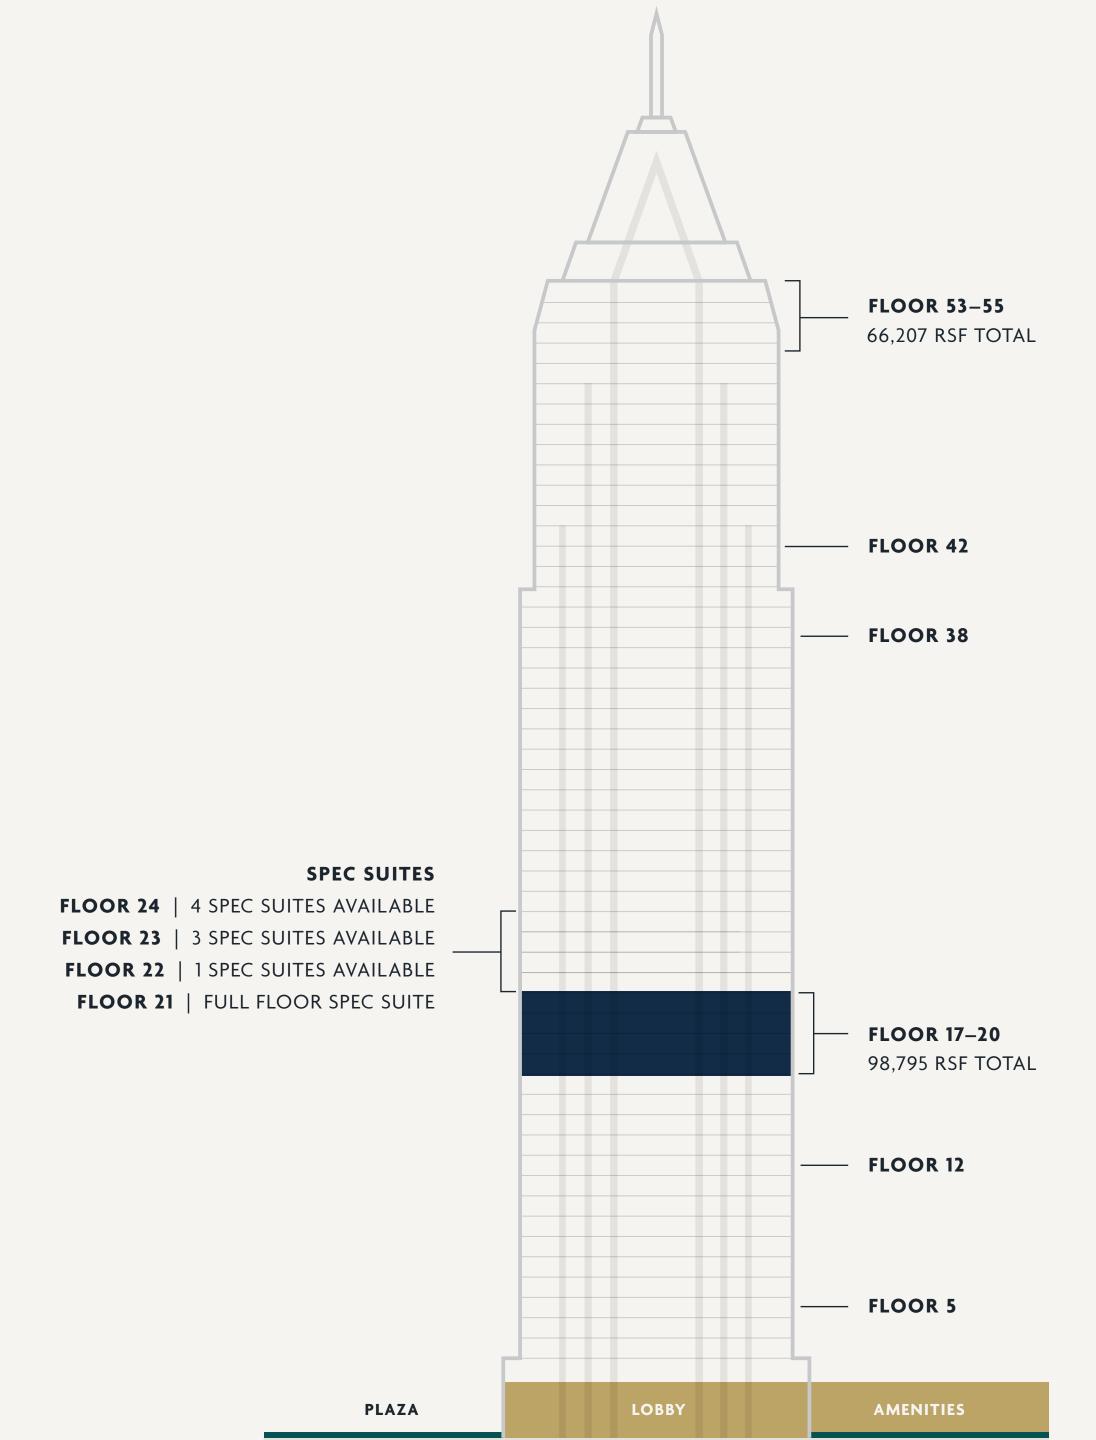

## LEASING AVAILABILITY

The tallest building in the Southeast and the pinnacle of the Atlanta skyline, Bank of America Plaza offers incredible stature and visibility with its desirable Peachtree Street location. The tower was designed to maximize views at every angle and provides a truly unmatched floorplate for growth-minded firms.

TOTAL RSF

**55 FLOORS** 

CLASS A OFFICE TOWER

**200K RSF** 

OF CONTIGUOUS SPACE

23,500 SF

TYPICAL FLOORPLATE SIZE

13'

UNFINISHED CEILING HEIGHT **SPEC SUITES** 

100K RSF OF SPEC SUITES ACROSS 4 FLOORS

## FLEXIBILITY AT UNPARALLELED QUALITY

100,000 SF of market-leading Spec Places, built to meet the expectations of today's professionals looking to move quickly and scale for their future. Crafted in collaboration with the architecture firm ASD, CP Group's worCPlaces offer wellness, service, and next-generation design, plus the flexibility to fit to your desired length of lease term. Available in a range of sizes and layouts, from open creative plans to traditional offices, these are spec suites with a bespoke feel.