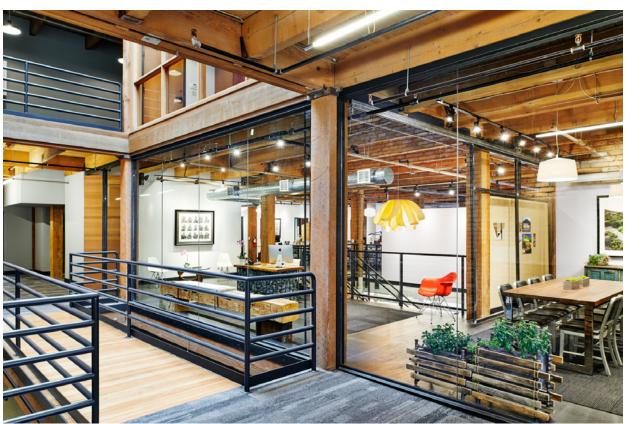

# **Property Description**

Conveniently located in the midway area of St. Paul, a few blocks north of University Avenue, the Property is easily accessible via University Avenue, Interstate 94 and Minnesota Highway 280, and is in close proximity to the CBD of Minneapolis and St. Paul. The building features intimate tenant spaces and elaborate ceilings, exposed brick and timber. Recent updates made to the building in 2018. As well as new executive office space recently completed!

#### PROPERTY HIGHLIGHTS

- 42,316 SF Office Space
- 9'-10' Ceiling Height
- Exposed brick & timber
- A/C & Heating throughout
- Great location
- Separately metered heat & electric

## Amenities/Highlights

- Shared Wifi/Ethernet access
- Breakroom
- Conference rooms available
- Exposed timber building
- Modern architecture

LOCATED A FEW BLOCKS NORTH OF UNIVERSITY AVE,
AND EASILY ACCESSIBLE VIA 94 AND HWY 280