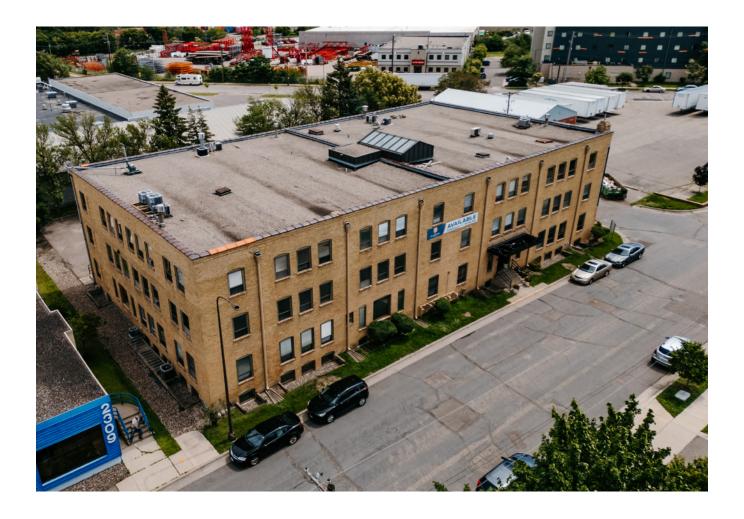

# **Property Description**

Conveniently located in the midway area of St. Paul, a few blocks north of University Avenue, the Property is easily accessible via University Avenue, Interstate 94 and Minnesota Highway 280, and is in close proximity to the CBD of Minneapolis and St. Paul. The building features intimate tenant spaces and elaborate ceilings, exposed brick and timber. Recent updates made to the building in 2018. As well as new executive office space recently completed!

#### PROPERTY HIGHLIGHTS

- 42,316 SF Office Space
- 9'-10' Ceiling Height
- Exposed brick & timber
- A/C & Heating throughout
- Great location
- Separately metered heat & electric