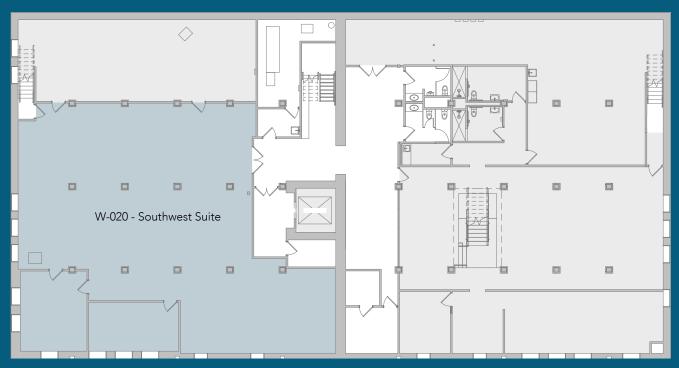

to the CBD of Minneapolis and St. Paul. The building features intimate tenant spaces and elaborate ceilings, exposed brick and timber. Recent updates made to the building in 2018. As well as new executive office space recently completed!



#### PROPERTY HIGHLIGHTS

- 42,316 SF Office Space
- 9'-10' Ceiling Height
- Exposed brick & timber
- A/C & Heating throughout
- Great location
- Separately metered heat & electric

# LOCATION DESCRIPTION

- Nearby highways: 94 & Hwy 280
- Close proximity to CBD
- 8.5 miles to MSP International Airport

#### PRICING SUMMARY

Wycliff Collective Contact Broker

Suite W-100

\$18.00 NNN

Suite W-120

\$18.00 NNN

Suite W-020

\$9.25 NNN

Operating Expense

\$8.06 SF (2025)

(CAM & Tax)









## Available Suites

### LOWER LEVEL

Suite W-020 - 3,778 SF



## FIRST FLOOR

Suite W-100 - 2,862 SF Suite W-120 - 3,237 SF





## Contact Broker for available suites and Pricing



## Amenities/Highlights

- Shared Wifi/Ethernet access
- Breakroom
- Conference rooms available
- Exposed timber building
- Modern architecture



LOCATED A FEW BLOCKS NORTH OF UNIVERSITY AVE,
AND EASILY ACCESSIBLE VIA 94 AND HWY 280

For more information, contact The Brookshire Co.

952-960-4690 | BROOKSHIRECO.COM 7900 INTERNATIONAL DRIVE, SUITE 735, BLOOMINGTON MN 55425