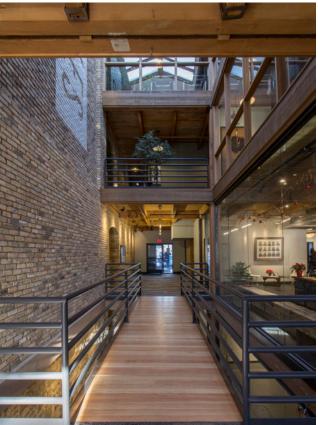

# **Property Description**

Conveniently located in the midway area of St. Paul, a few blocks north of University Avenue, the Property is easily accessible via University Avenue, Interstate 94 and Minnesota Highway 280, and is in close proximity to the CBD of Minneapolis and St. Paul. The building features intimate tenant spaces and elaborate ceilings, exposed brick and timber. Recent updates made to the building in 2018. As well as new executive office space recently completed!

#### PROPERTY HIGHLIGHTS

- 42,316 SF Office Space
- 9'-10' Ceiling Height
- Exposed brick & timber
- A/C & Heating throughout
- Great location
- Separately metered heat & electric

## Amenities/Highlights

- Shared Wifi/Ethernet access
- Breakroom
- Conference rooms available
- Exposed timber building
- Modern architecture

LOCATED A FEW BLOCKS NORTH OF UNIVERSITY AVE,
AND EASILY ACCESSIBLE VIA 94 AND HWY 280