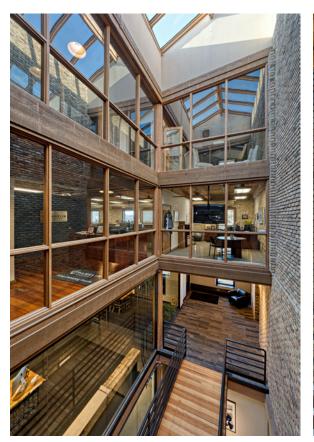

# **Property Description**

Conveniently located in the midway area of St. Paul, a few blocks north of University Avenue, the Property is easily accessible via University Avenue, Interstate 94 and Minnesota Highway 280, and is in close proximity to the CBD of Minneapolis and St. Paul. The building features intimate tenant spaces and elaborate ceilings, exposed brick and timber. Recent updates made to the building in 2018. As well as new executive office space recently completed!

#### PROPERTY HIGHLIGHTS

- 42,316 SF Office Space
- 9'-10' Ceiling Height
- Exposed brick & timber
- A/C & Heating throughout
- Great location
- Separately metered heat & electric

## Amenities/Highlights

- Shared Wifi/Ethernet access
- Breakroom
- Conference rooms available
- Exposed timber building
- Modern architecture

LOCATED A FEW BLOCKS NORTH OF UNIVERSITY AVE,
AND EASILY ACCESSIBLE VIA 94 AND HWY 280