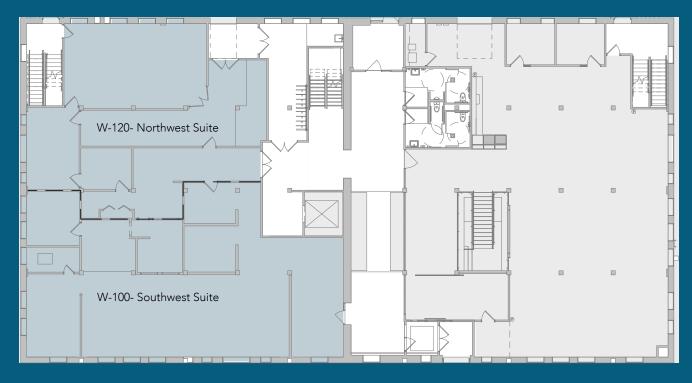

## Available Suites

## FIRST FLOOR

Suite W-100 - 2,862 SF Suite W-120 - 3,237 SF