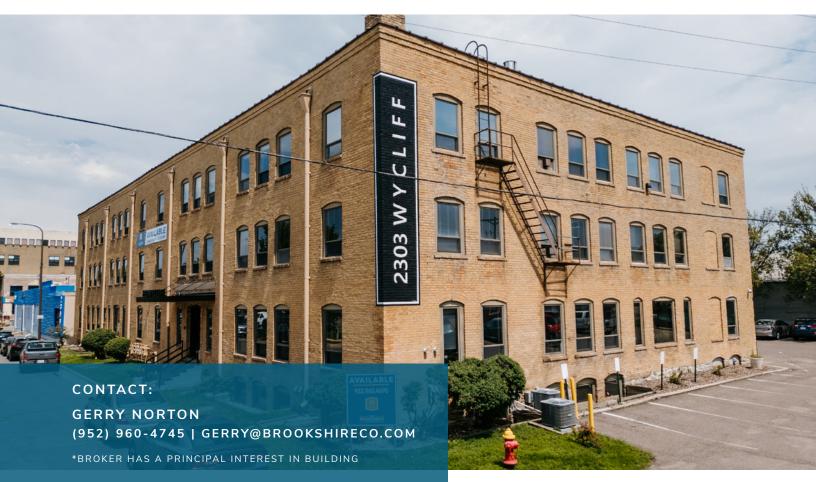

# 2303 Wycliff St. St. Paul, Minnesota

# **Property Description**

Conveniently located in the midway area of St. Paul, a few blocks north of University Avenue, the Property is easily accessible via University Avenue, Interstate 94 and Minnesota Highway 280, and is in close proximity to the CBD of Minneapolis and St. Paul. The building features intimate tenant spaces and elaborate ceilings, exposed brick and timber. Recent updates made to the building in 2018. As well as new executive office space recently completed!