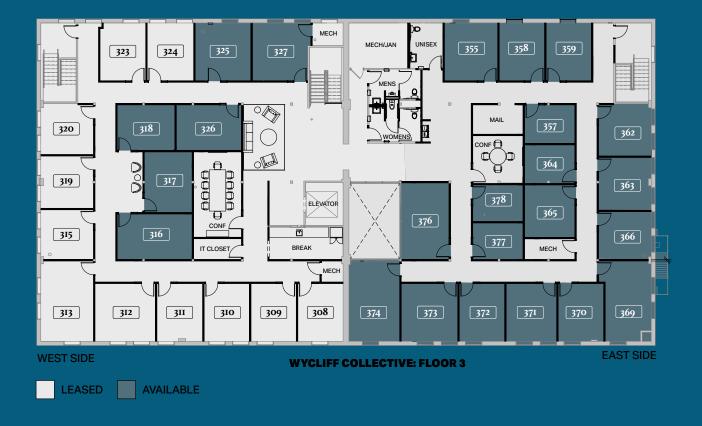

## Available Suites

### LOWER LEVEL

Suite W-020 - 3,778 SF

## FIRST FLOOR

Suite W-100 - 2,862 SF Suite W-120 - 3,237 SF

## Contact Broker for available suites and Pricing