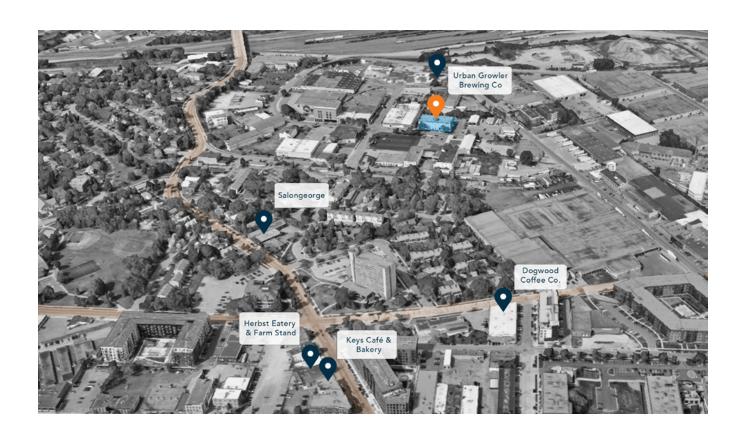

# LOCATION DESCRIPTION

- Nearby highways: 94 & Hwy 280
- Close proximity to CBD
- 8.5 miles to MSP International Airport

## Amenities/Highlights

- Shared Wifi/Ethernet access
- Breakroom
- Conference rooms available
- Exposed timber building
- Modern architecture

LOCATED A FEW BLOCKS NORTH OF UNIVERSITY AVE,
AND EASILY ACCESSIBLE VIA 94 AND HWY 280