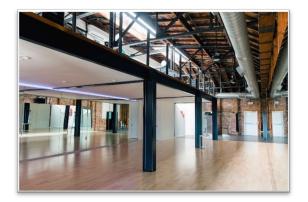

## Fitness Highlights:

- Large open concept with high ceilings, perfect for dance and fitness classes.
- Skylights bring natural light throughout the space.
- Separate fitness or office/meeting space in mezzanine
- High ceilings with a brick, steel, and natural wood aesthetic.
- Large in-unit bathroom.
- Heating and air conditioning.
- Leased to "The Dance Floor" to July 31, 2029. (Inquire with Broker.)
- ±2,501 SF