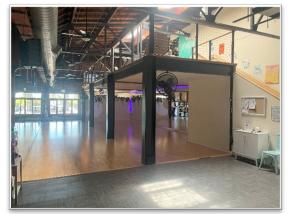

## Fitness Highlights:

- Large open concept with high ceilings, perfect for dance and fitness classes.
- Skylights bring natural light throughout the space.
- Separate fitness or office/meeting space in mezzanine
- High ceilings with a brick, steel, and natural wood aesthetic.
- Large in-unit bathroom.
- Heating and air conditioning.
- Leased to "The Dance Floor" to July 31, 2029. (Inquire with Broker.)
- ±2,501 SF