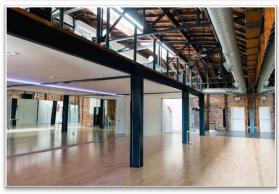

## Fitness Highlights:

- Large open concept with high ceilings, perfect for dance and fitness classes.
- Skylights bring natural light throughout the space.
- Separate fitness or office/meeting space in mezzanine
- High ceilings with a brick, steel, and natural wood aesthetic.
- Large in-unit bathroom.
- Heating and air conditioning.
- Leased to "The Dance Floor" to July 31, 2029. (Inquire with Broker.)
- ±2,501 SF