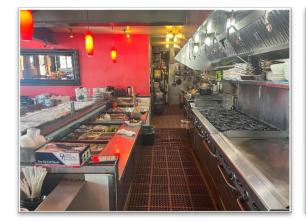

## **Restaurant Highlights:**

- Features large bar and demonstration kitchen with counter seating.
- Large windows give fantastic natural light throughout the space.
- Additional seating, prep and storage in mezzanine.
- Extra storage in rear building.
- High ceilings with a brick, steel, and natural wood aesthetic.
- Two bathrooms with waiting vestibule.
- Kitchen is fully equipped with Type 1 Hood and walk-in refrigeration.
- Heating and air conditioning.
- Eligible for owner-occupied SBA Loan.
- FF&Es and Type 47 liquor license are <u>not</u> included, but available by separate purchase.
- Current tenant may be willing to sign short-term lease with new buyer.
- ±2,828 SF