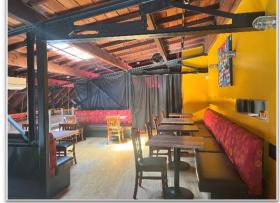

## **Restaurant Highlights:**

- Features large bar and demonstration kitchen with counter seating.
- Large windows give fantastic natural light throughout the space.
- Additional seating, prep and storage in mezzanine.
- Extra storage in rear building.
- High ceilings with a brick, steel, and natural wood aesthetic.
- Two bathrooms with waiting vestibule.
- Kitchen is fully equipped with Type 1 Hood and walk-in refrigeration.
- Heating and air conditioning.
- Eligible for owner-occupied SBA Loan.
- FF&Es and Type 47 liquor license are <u>not</u> included, but available by separate purchase.
- Current tenant may be willing to sign short-term lease with new buyer.
- ±2,828 SF