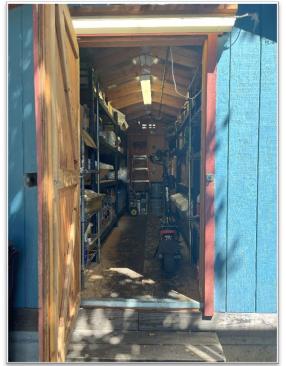

## **Property Highlights:**

- High-Profile Corner location across from Safeway at middle of vibrant Solano Ave.
- 2-unit building consisting of a restaurant space and a retail/fitness space (units can be reconfigured to various sizes).
- Units can be delivered 100% leased for investors or partially leased for restaurateur owner/users
- Property includes off-street parking and unattached storage building.
- Building has been seismically retrofitted per City of Albany 1998 requirements.

## **Restaurant Highlights:**

- Features large bar and demonstration kitchen with counter seating.
- Large windows give fantastic natural light throughout the space.
- Additional seating, prep and storage in mezzanine.
- Extra storage in rear building.
- High ceilings with a brick, steel, and natural wood aesthetic.
- Two bathrooms with waiting vestibule.
- Kitchen is fully equipped with Type 1 Hood and walk-in refrigeration.
- Heating and air conditioning.
- Eligible for owner-occupied SBA Loan.
- FF&Es and Type 47 liquor license are <u>not</u> included, but available by separate purchase.
- Current tenant may be willing to sign short-term lease with new buyer.
- ±2,828 SF