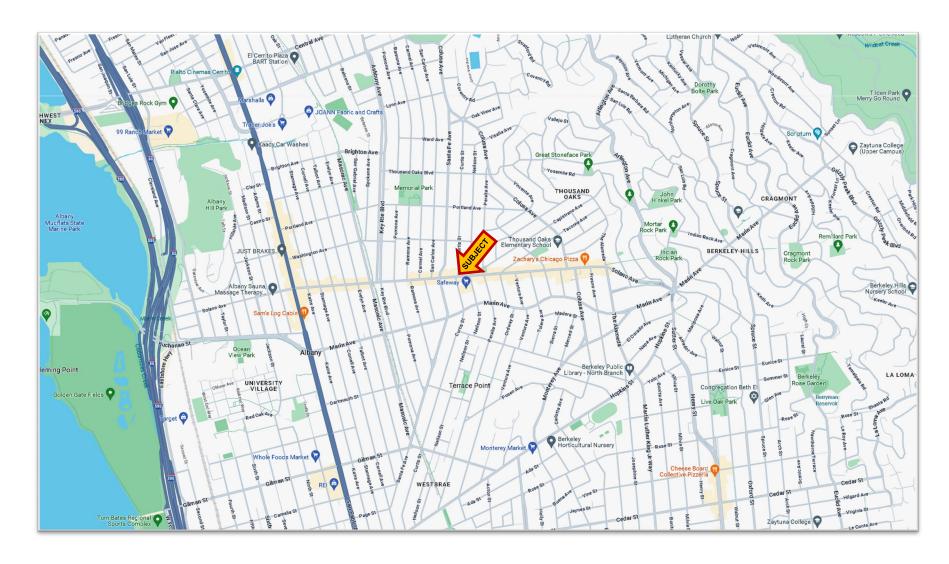

## **Property Highlights:**

- High-Profile Corner location across from Safeway at middle of vibrant Solano Ave.
- 2-unit building consisting of a restaurant space and a retail/fitness space (units can be reconfigured to various sizes).
- Units can be delivered 100% leased for investors or partially leased for restaurateur owner/users
- Property includes off-street parking and unattached storage building.
- Building has been seismically retrofitted per City of Albany 1998 requirements.