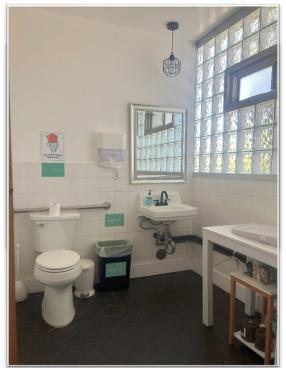

## **Restaurant Highlights:**

- Features large bar and demonstration kitchen with counter seating.
- Large windows give fantastic natural light throughout the space.
- Additional seating, prep and storage in mezzanine.
- Extra storage in rear building.
- High ceilings with a brick, steel, and natural wood aesthetic.
- Two bathrooms with waiting vestibule.
- Kitchen is fully equipped with Type 1 Hood and walk-in refrigeration.
- Heating and air conditioning.
- Eligible for owner-occupied SBA Loan.
- FF&Es and Type 47 liquor license are <u>not</u> included, but available by separate purchase.
- Current tenant may be willing to sign short-term lease with new buyer.
- ±2,828 SF