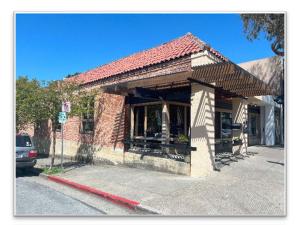

## **Property Highlights:**

- High-Profile Corner location across from Safeway at middle of vibrant Solano Ave.
- 2-unit building consisting of a restaurant space and a retail/fitness space (units can be reconfigured to various sizes).
- Units can be delivered 100% leased for investors or partially leased for restaurateur owner/users
- Property includes off-street parking and unattached storage building.
- Building has been seismically retrofitted per City of Albany 1998 requirements.

## **Restaurant Highlights:**

- Features large bar and demonstration kitchen with counter seating.
- Large windows give fantastic natural light throughout the space.
- Additional seating, prep and storage in mezzanine.
- Extra storage in rear building.
- High ceilings with a brick, steel, and natural wood aesthetic.
- Two bathrooms with waiting vestibule.
- Kitchen is fully equipped with Type 1 Hood and walk-in refrigeration.
- Heating and air conditioning.
- Eligible for owner-occupied SBA Loan.
- FF&Es and Type 47 liquor license are <u>not</u> included, but available by separate purchase.
- Current tenant may be willing to sign short-term lease with new buyer.
- ±2,828 SF

## Fitness Highlights:

- Large open concept with high ceilings, perfect for dance and fitness classes.
- Skylights bring natural light throughout the space.
- Separate fitness or office/meeting space in mezzanine
- High ceilings with a brick, steel, and natural wood aesthetic.
- Large in-unit bathroom.
- Heating and air conditioning.
- Leased to "The Dance Floor" to July 31, 2029. (Inquire with Broker.)
- ±2,501 SF