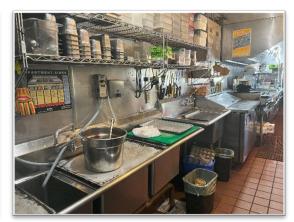

## **Restaurant Highlights:**

- Features large bar and demonstration kitchen with counter seating.
- Large windows give fantastic natural light throughout the space.
- Additional seating, prep and storage in mezzanine.
- Extra storage in rear building.
- High ceilings with a brick, steel, and natural wood aesthetic.
- Two bathrooms with waiting vestibule.
- Kitchen is fully equipped with Type 1 Hood and walk-in refrigeration.
- Heating and air conditioning.
- Eligible for owner-occupied SBA Loan.
- FF&Es and Type 47 liquor license are <u>not</u> included, but available by separate purchase.
- Current tenant may be willing to sign short-term lease with new buyer.
- ±2,828 SF