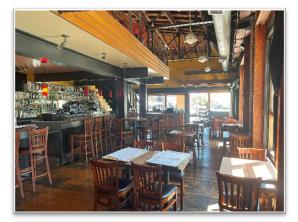

## **Restaurant Highlights:**

- Features large bar and demonstration kitchen with counter seating.
- Large windows give fantastic natural light throughout the space.
- Additional seating, prep and storage in mezzanine.
- Extra storage in rear building.
- High ceilings with a brick, steel, and natural wood aesthetic.
- Two bathrooms with waiting vestibule.
- Kitchen is fully equipped with Type 1 Hood and walk-in refrigeration.
- Heating and air conditioning.
- Eligible for owner-occupied SBA Loan.
- FF&Es and Type 47 liquor license are <u>not</u> included, but available by separate purchase.
- Current tenant may be willing to sign short-term lease with new buyer.
- ±2,828 SF