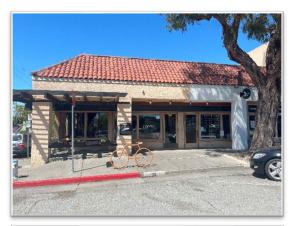

## **Property Highlights:**

- High-Profile Corner location across from Safeway at middle of vibrant Solano Ave.
- 2-unit building consisting of a restaurant space and a retail/fitness space (units can be reconfigured to various sizes).
- Units can be delivered 100% leased for investors or partially leased for restaurateur owner/users
- Property includes off-street parking and unattached storage building.
- Building has been seismically retrofitted per City of Albany 1998 requirements.

## **Restaurant Highlights:**

- Features large bar and demonstration kitchen with counter seating.
- Large windows give fantastic natural light throughout the space.
- Additional seating, prep and storage in mezzanine.
- Extra storage in rear building.
- High ceilings with a brick, steel, and natural wood aesthetic.
- Two bathrooms with waiting vestibule.
- Kitchen is fully equipped with Type 1 Hood and walk-in refrigeration.
- Heating and air conditioning.
- Eligible for owner-occupied SBA Loan.
- FF&Es and Type 47 liquor license are <u>not</u> included, but available by separate purchase.
- Current tenant may be willing to sign short-term lease with new buyer.
- ±2,828 SF

## Fitness Highlights:

- Large open concept with high ceilings, perfect for dance and fitness classes.
- Skylights bring natural light throughout the space.
- Separate fitness or office/meeting space in mezzanine
- High ceilings with a brick, steel, and natural wood aesthetic.
- Large in-unit bathroom.
- Heating and air conditioning.
- Leased to "The Dance Floor" to July 31, 2029. (Inquire with Broker.)
- ±2,501 SF