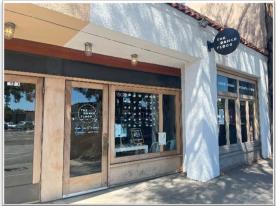

## **Restaurant Highlights:**

- Features large bar and demonstration kitchen with counter seating.
- Large windows give fantastic natural light throughout the space.
- Additional seating, prep and storage in mezzanine.
- Extra storage in rear building.
- High ceilings with a brick, steel, and natural wood aesthetic.
- Two bathrooms with waiting vestibule.
- Kitchen is fully equipped with Type 1 Hood and walk-in refrigeration.
- Heating and air conditioning.
- Eligible for owner-occupied SBA Loan.
- FF&Es and Type 47 liquor license are <u>not</u> included, but available by separate purchase.
- Current tenant may be willing to sign short-term lease with new buyer.
- ±2,828 SF

## Fitness Highlights:

- Large open concept with high ceilings, perfect for dance and fitness classes.
- Skylights bring natural light throughout the space.
- Separate fitness or office/meeting space in mezzanine
- High ceilings with a brick, steel, and natural wood aesthetic.
- Large in-unit bathroom.
- Heating and air conditioning.
- Leased to "The Dance Floor" to July 31, 2029. (Inquire with Broker.)
- ±2,501 SF