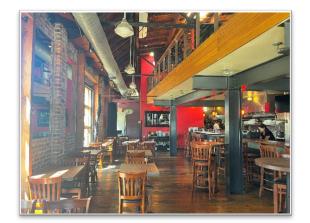

## **Restaurant Highlights:**

- Features large bar and demonstration kitchen with counter seating.
- Large windows give fantastic natural light throughout the space.
- Additional seating, prep and storage in mezzanine.
- Extra storage in rear building.
- High ceilings with a brick, steel, and natural wood aesthetic.
- Two bathrooms with waiting vestibule.
- Kitchen is fully equipped with Type 1 Hood and walk-in refrigeration.
- Heating and air conditioning.
- Eligible for owner-occupied SBA Loan.
- FF&Es and Type 47 liquor license are <u>not</u> included, but available by separate purchase.
- Current tenant may be willing to sign short-term lease with new buyer.
- ±2,828 SF