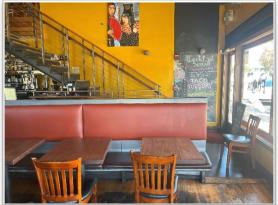

## **Restaurant Highlights:**

- Features large bar and demonstration kitchen with counter seating.
- Large windows give fantastic natural light throughout the space.
- Additional seating, prep and storage in mezzanine.
- Extra storage in rear building.
- High ceilings with a brick, steel, and natural wood aesthetic.
- Two bathrooms with waiting vestibule.
- Kitchen is fully equipped with Type 1 Hood and walk-in refrigeration.
- Heating and air conditioning.
- Eligible for owner-occupied SBA Loan.
- FF&Es and Type 47 liquor license are <u>not</u> included, but available by separate purchase.
- Current tenant may be willing to sign short-term lease with new buyer.
- ±2,828 SF