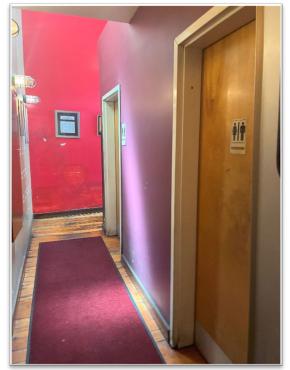

## **Restaurant Highlights:**

- Features large bar and demonstration kitchen with counter seating.
- Large windows give fantastic natural light throughout the space.
- Additional seating, prep and storage in mezzanine.
- Extra storage in rear building.
- High ceilings with a brick, steel, and natural wood aesthetic.
- Two bathrooms with waiting vestibule.
- Kitchen is fully equipped with Type 1 Hood and walk-in refrigeration.
- Heating and air conditioning.
- Eligible for owner-occupied SBA Loan.
- FF&Es and Type 47 liquor license are <u>not</u> included, but available by separate purchase.
- Current tenant may be willing to sign short-term lease with new buyer.
- ±2,828 SF