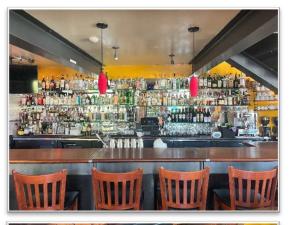

## **Restaurant Highlights:**

- Features large bar and demonstration kitchen with counter seating.
- Large windows give fantastic natural light throughout the space.
- Additional seating, prep and storage in mezzanine.
- Extra storage in rear building.
- High ceilings with a brick, steel, and natural wood aesthetic.
- Two bathrooms with waiting vestibule.
- Kitchen is fully equipped with Type 1 Hood and walk-in refrigeration.
- Heating and air conditioning.
- Eligible for owner-occupied SBA Loan.
- FF&Es and Type 47 liquor license are <u>not</u> included, but available by separate purchase.
- Current tenant may be willing to sign short-term lease with new buyer.
- ±2,828 SF