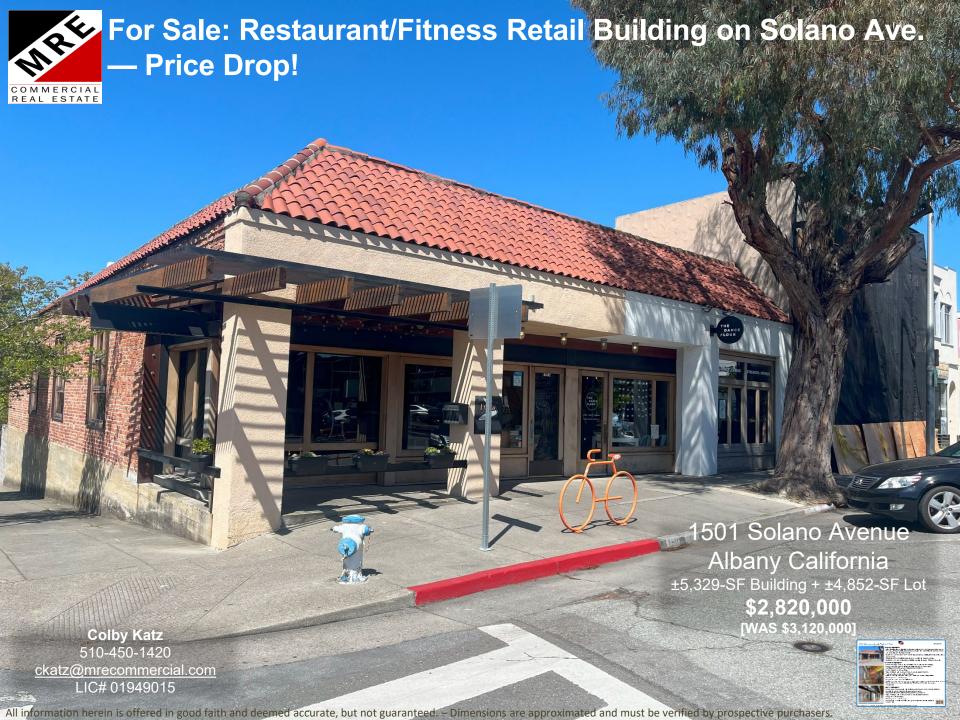

## **Property Highlights:**

- High-Profile Corner location across from Safeway at middle of vibrant Solano Ave.
- 2-unit building consisting of a restaurant space and a retail/fitness space (units can be reconfigured to various sizes).
- Units can be delivered 100% leased for investors or partially leased for restaurateur owner/users
- Property includes off-street parking and unattached storage building.
- Building has been seismically retrofitted per City of Albany 1998 requirements.