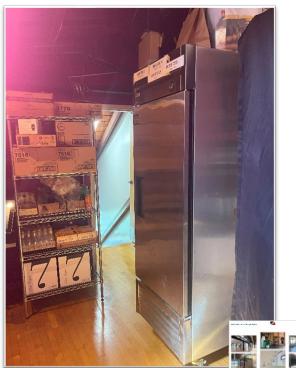

## **Restaurant Highlights:**

- Features large bar and demonstration kitchen with counter seating.
- Large windows give fantastic natural light throughout the space.
- Additional seating, prep and storage in mezzanine.
- Extra storage in rear building.
- High ceilings with a brick, steel, and natural wood aesthetic.
- Two bathrooms with waiting vestibule.
- Kitchen is fully equipped with Type 1 Hood and walk-in refrigeration.
- Heating and air conditioning.
- Eligible for owner-occupied SBA Loan.
- FF&Es and Type 47 liquor license are <u>not</u> included, but available by separate purchase.
- Current tenant may be willing to sign short-term lease with new buyer.
- ±2,828 SF