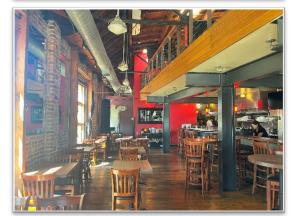

## **Restaurant Highlights:**

- Features large bar and demonstration kitchen with counter seating.
- Large windows give fantastic natural light throughout the space.
- Additional seating, prep and storage in mezzanine.
- Extra storage in rear building.
- High ceilings with a brick, steel, and natural wood aesthetic.
- Two bathrooms with waiting vestibule.
- Kitchen is fully equipped with Type 1 Hood and walk-in refrigeration.
- Heating and air conditioning.
- Eligible for owner-occupied SBA Loan.
- FF&Es and Type 47 liquor license are <u>not</u> included, but available by separate purchase.
- Current tenant may be willing to sign short-term lease with new buyer.
- ±2,828 SF