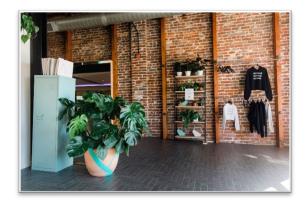

## **Restaurant Highlights:**

- Features large bar and demonstration kitchen with counter seating.
- Large windows give fantastic natural light throughout the space.
- Additional seating, prep and storage in mezzanine.
- Extra storage in rear building.
- High ceilings with a brick, steel, and natural wood aesthetic.
- Two bathrooms with waiting vestibule.
- Kitchen is fully equipped with Type 1 Hood and walk-in refrigeration.
- Heating and air conditioning.
- Eligible for owner-occupied SBA Loan.
- FF&Es and Type 47 liquor license are <u>not</u> included, but available by separate purchase.
- Current tenant may be willing to sign short-term lease with new buyer.
- ±2,828 SF