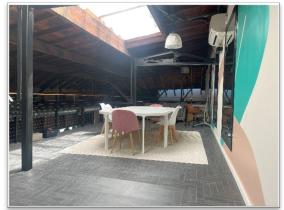

## Fitness Highlights:

- Large open concept with high ceilings, perfect for dance and fitness classes.
- Skylights bring natural light throughout the space.
- Separate fitness or office/meeting space in mezzanine
- High ceilings with a brick, steel, and natural wood aesthetic.
- Large in-unit bathroom.
- Heating and air conditioning.
- Leased to "The Dance Floor" to July 31, 2029. (Inquire with Broker.)
- ±2,501 SF