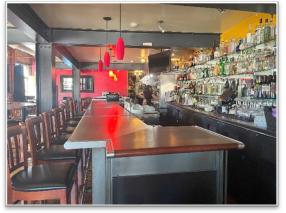

## **Restaurant Highlights:**

- Features large bar and demonstration kitchen with counter seating.
- Large windows give fantastic natural light throughout the space.
- Additional seating, prep and storage in mezzanine.
- Extra storage in rear building.
- High ceilings with a brick, steel, and natural wood aesthetic.
- Two bathrooms with waiting vestibule.
- Kitchen is fully equipped with Type 1 Hood and walk-in refrigeration.
- Heating and air conditioning.
- Eligible for owner-occupied SBA Loan.
- FF&Es and Type 47 liquor license are <u>not</u> included, but available by separate purchase.
- Current tenant may be willing to sign short-term lease with new buyer.
- ±2,828 SF