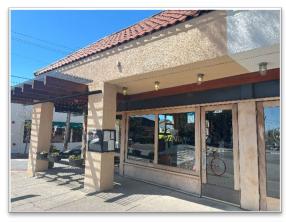

TREET VIEW WEST STREET VIEW FAST OVERHEAD VIEW

## **Property Highlights:**

- High-Profile Corner location across from Safeway at middle of vibrant Solano Ave.
- 2-unit building consisting of a restaurant space and a retail/fitness space (units can be reconfigured to various sizes).
- Units can be delivered 100% leased for investors or partially leased for restaurateur owner/users
- Property includes off-street parking and unattached storage building.
- Building has been seismically retrofitted per City of Albany 1998 requirements.