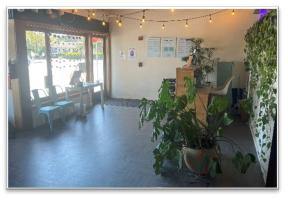

## **Restaurant Highlights:**

- Features large bar and demonstration kitchen with counter seating.
- Large windows give fantastic natural light throughout the space.
- Additional seating, prep and storage in mezzanine.
- Extra storage in rear building.
- High ceilings with a brick, steel, and natural wood aesthetic.
- Two bathrooms with waiting vestibule.
- Kitchen is fully equipped with Type 1 Hood and walk-in refrigeration.
- Heating and air conditioning.
- Eligible for owner-occupied SBA Loan.
- FF&Es and Type 47 liquor license are <u>not</u> included, but available by separate purchase.
- Current tenant may be willing to sign short-term lease with new buyer.
- ±2,828 SF