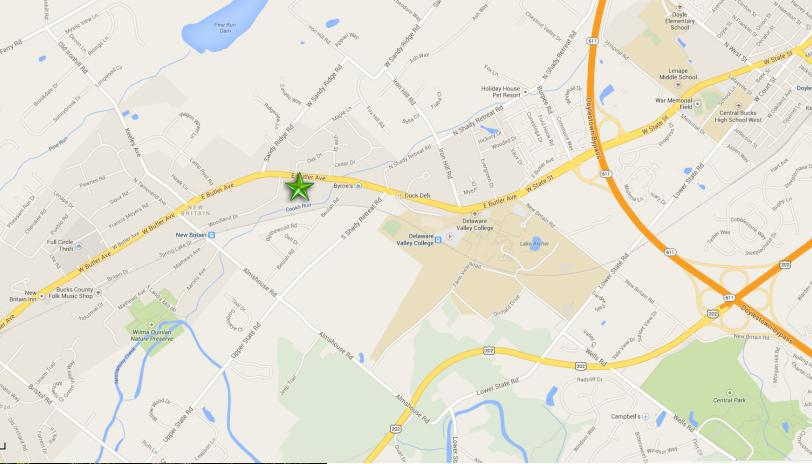

Located on East Butler Avenue (Local Route 202) only 2 miles from Doylestown Bypass Route 611, and 14 Miles from the Pennsylvania Turnpike, it is conveniently located to both business and residential communities offering a tremendous marketplace for growth. Just 25 minutes from Trenton and 40 minutes from Center City Philadelphia, New Britain Pointe offers a exceptional corporate environment in the heart of Historic Bucks County.