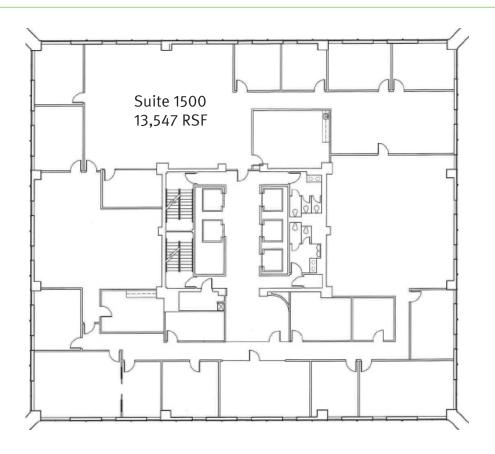

## **DETAILS**

| Available  |                    |
|------------|--------------------|
| Suite 1500 | 13,547 RSF         |
| Lease Rate | \$20.00/RSF        |
| Lease Type | Full Service Gross |
| Lease Term | 3 - 5 Years        |