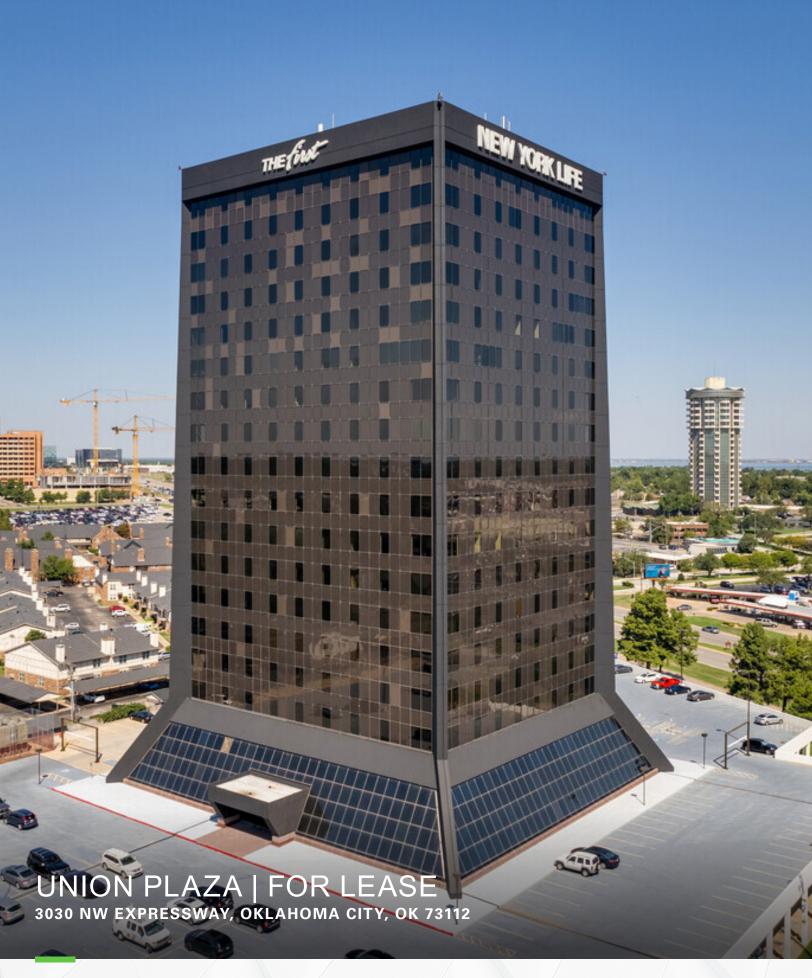

vknotts@newmarkrp.com O: 405.879.4761



## UNION PLAZA | FOR LEASE







## **DETAILS**

| Available  |                    |
|------------|--------------------|
| Suite 1500 | 13,547 RSF         |
| Lease Rate | \$20.00/RSF        |
| Lease Type | Full Service Gross |
| Lease Term | 3 - 5 Years        |

## **AMENITIES**

| Security desk in lobby             | <u></u> Day porter           |
|------------------------------------|------------------------------|
| \$ First State Bank and drive thru | On-site property management  |
| Union Plaza Deli                   | Card key access              |
| Hair salon & masseuse              | AT&T, Cox, Logix fiber       |
| 2 Dry cleaning                     | P Covered & surface parking  |
| Common conference room             | Downtown & La