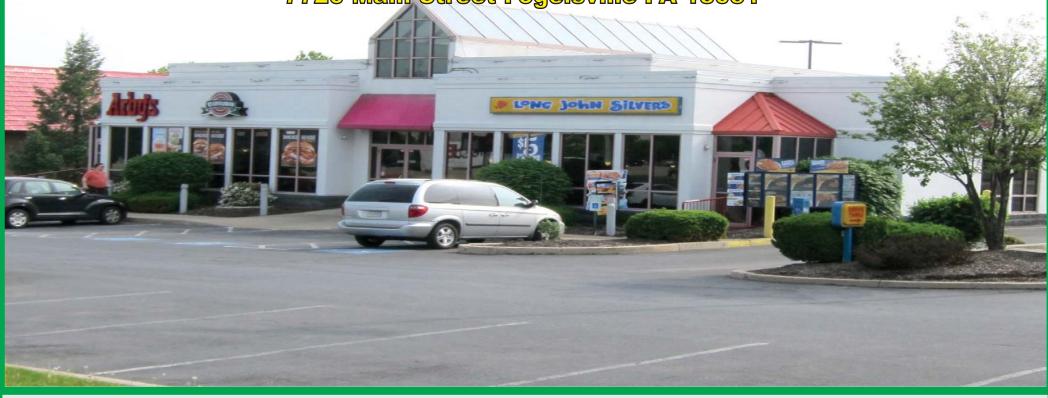

## Allentown I-78 & Route 100 Retail Space With Drive-Thru 7720 Main Street Fogelsville PA 18051

LOCATION: 7720 Main Street Fogelsville, PA. 18051. Corner of I-78 & Rt. 100. Signalized intersection.

IMPROVEMENTS: Freestanding Arby's & former Long John Silver's.

3,400 sq. ft. with drive thru. Former Long John Silver's.

\$100,000 per year NNN plus CAM \$6.76 per sq. ft. total pass through costs .

West end Lehigh Valley with huge traffic count, interstate corner, and high income demographics. Seven hotels, millions of square feet of office, industrial.