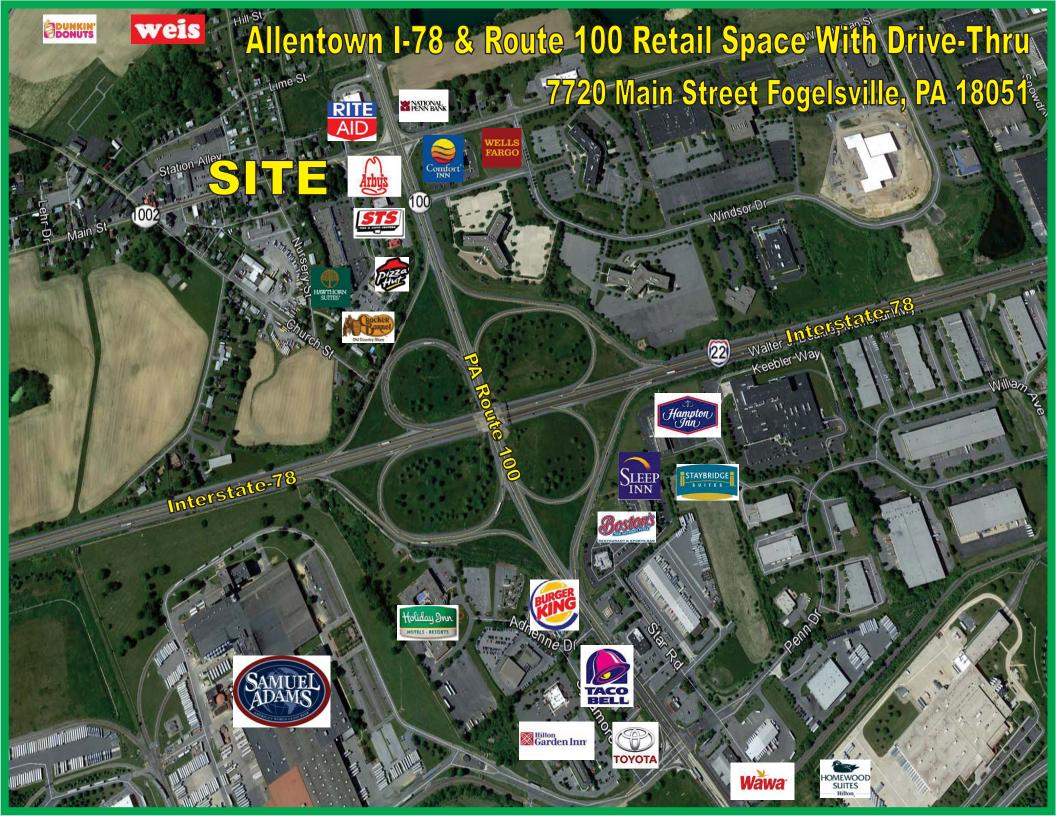

## Allentown I-78 & Route 100 Retail Space With Drive-Thru 7720 Main Street Fogelsville PA 18051

LOCATION: 7720 Main Street Fogelsville, PA. 18051. Corner of I-78 & Rt. 100. Signalized intersection.

IMPROVEMENTS: Freestanding Arby's & former Long John Silver's.

TRAFFIC COUNT: I-78-38,956 eastbound 38,108 westbound. Tilghman St. & Rt. 100-13,657 both directions.

Rt.100 north of Tilghman St.-15,733 both directions. Rt.100 south of Tilghman St.-26,478 both directions.

3,400 sq. ft. with drive thru. Former Long John Silver's.

\$100,000 per year NNN plus CAM \$6.76 per sq. ft. total pass through costs .

West end Lehigh Valley with huge traffic count, interstate corner, and high income demographics. Seven hotels, millions of square feet of office, industrial.