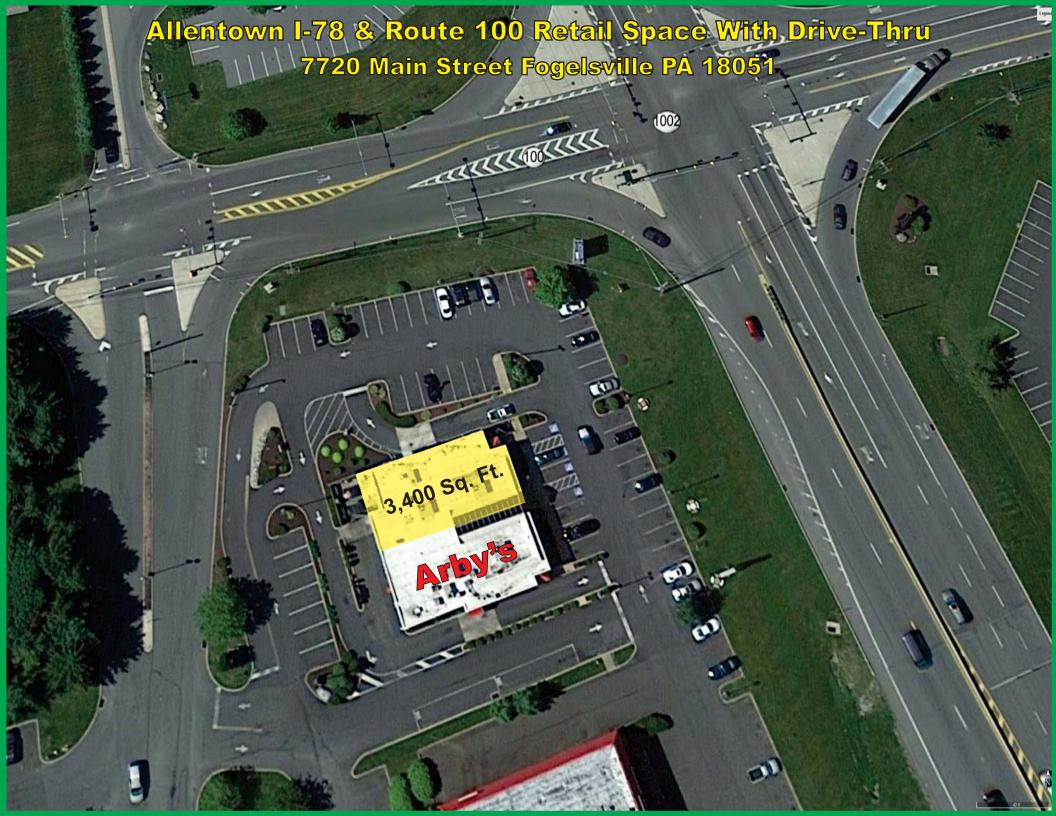

## Allentown I-78 & Route 100 Retail Space With Drive-Thru 7720 Main Street Fogelsville PA 18051

LOCATION: 7720 Main Street Fogelsville, PA. 18051. Corner of I-78 & Rt. 100. Signalized intersection.

IMPROVEMENTS: Freestanding Arby's & former Long John Silver's.

3,400 sq. ft. with drive thru. Former Long John Silver's.

\$100,000 per year NNN plus CAM \$6.76 per sq. ft. total pass through costs .

West end Lehigh Valley with huge traffic count, interstate corner, and high income demographics. Seven hotels, millions of square feet of office, industrial.