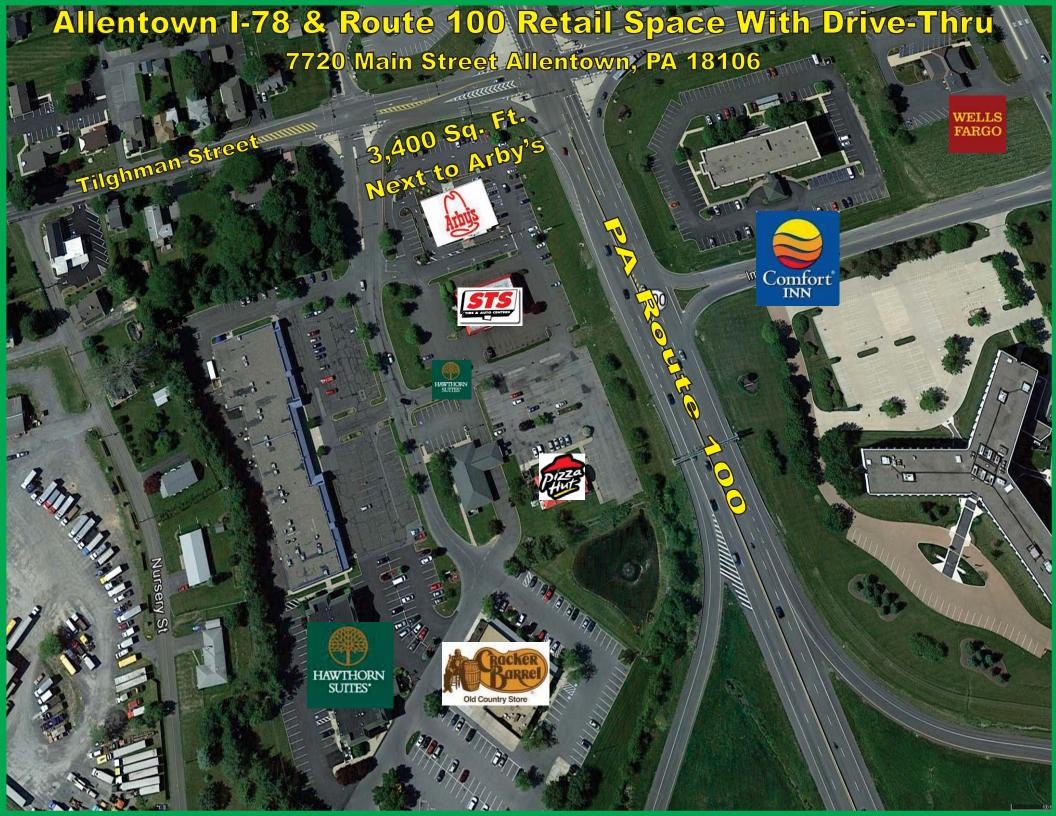

## Allentown I-78 & Route 100 Retail Space With Drive-Thru 7720 Main Street Fogelsville PA 18051

LOCATION: 7720 Main Street Fogelsville, PA. 18051. Corner of I-78 & Rt. 100. Signalized intersection.

IMPROVEMENTS: Freestanding Arby's & former Long John Silver's.

3,400 sq. ft. with drive thru. Former Long John Silver's.

\$100,000 per year NNN plus CAM \$6.76 per sq. ft. total pass through costs .

West end Lehigh Valley with huge traffic count, interstate corner, and high income demographics. Seven hotels, millions of square feet of office, industrial.